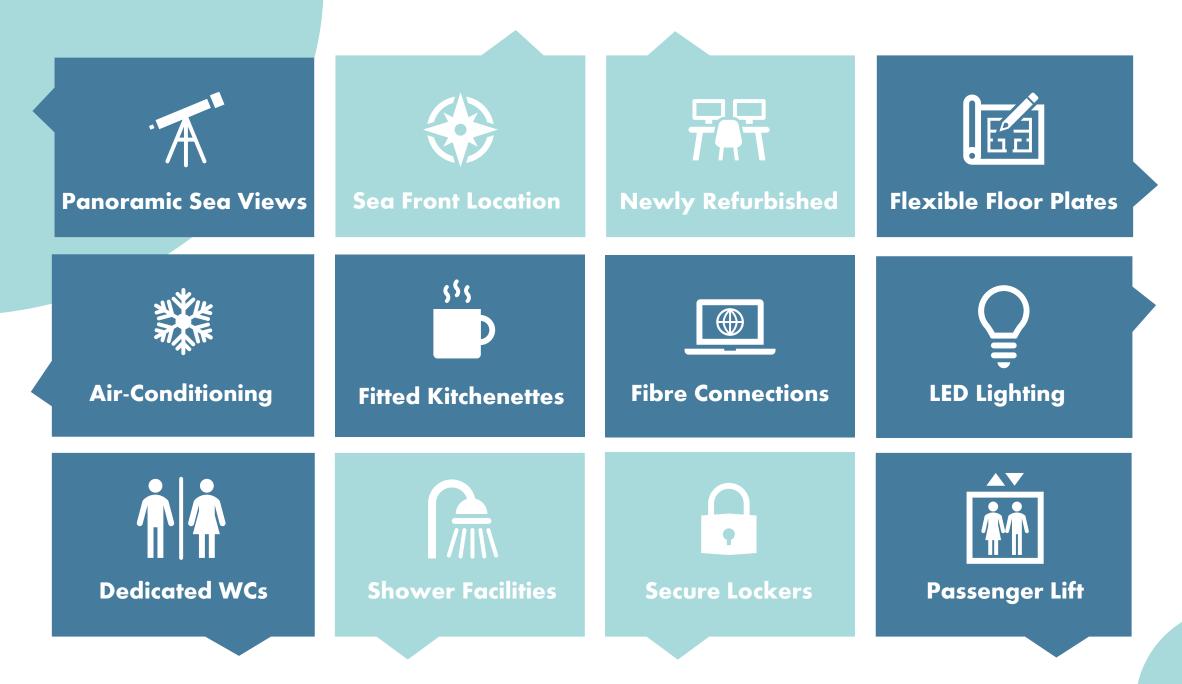

## Quality Specification

#### Harbour House will offer:

- > Communal shower facilities
- > Communal locker room
- > Passenger lift
- > Two fibre connection points with Sure and JT

#### Each office will be fitted with:

- > Three-pipe VRV air conditioning system
- > LED lighting with 300 lux average
- > Perimeter trunking
- > Fitted kitchenettes
- > WC facilities