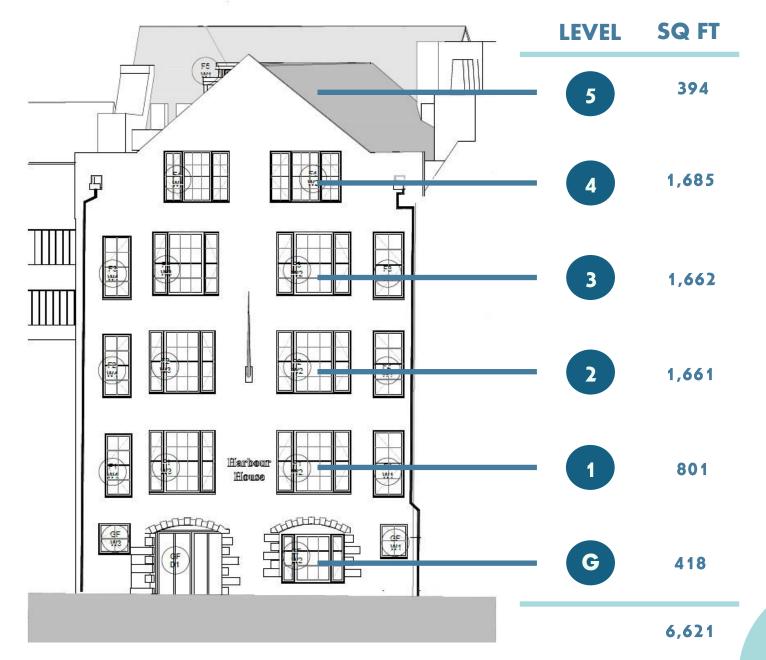

### Space to Grow

- Six levels
- Flexible floor plates
- Rent as a whole (6,621 sq ft)
- Or in part (394 6,621 sq ft)

A Closer Look 0 3 418 sq ft 7 **Ground Floor** 1 Reception & main entrance 1 Kitchenette (2) 3 WC(s) **4** Communal shower & locker room 3 5 **5** Rear entrance to shower & locker room III all 6 Sea views 4 FLOILC 801 sq ft **First Floor** Lift access 7 