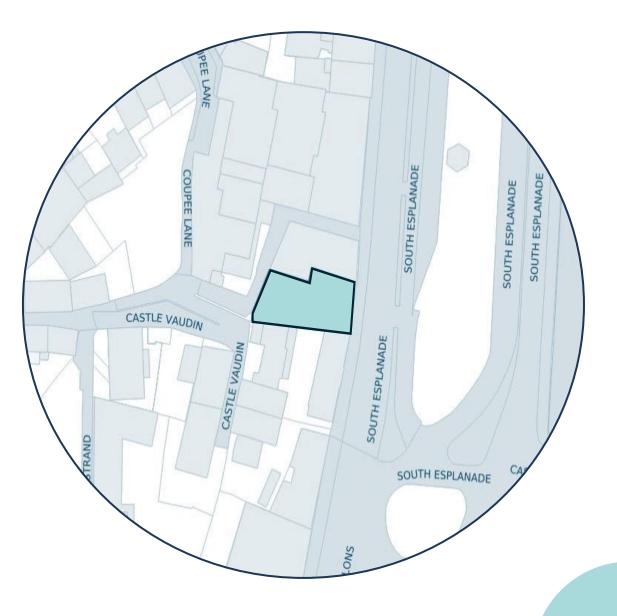

## Harbour House

South Esplanade St Peter Port Guernsey

Prominently Positioned & Well-Connected Seafront Location

## Perfectly Placed

Be Part of Harbour House's Future

With a strong history of commercial activity, Harbour House is being transformed and readied for its next stage in life as a high-quality office.