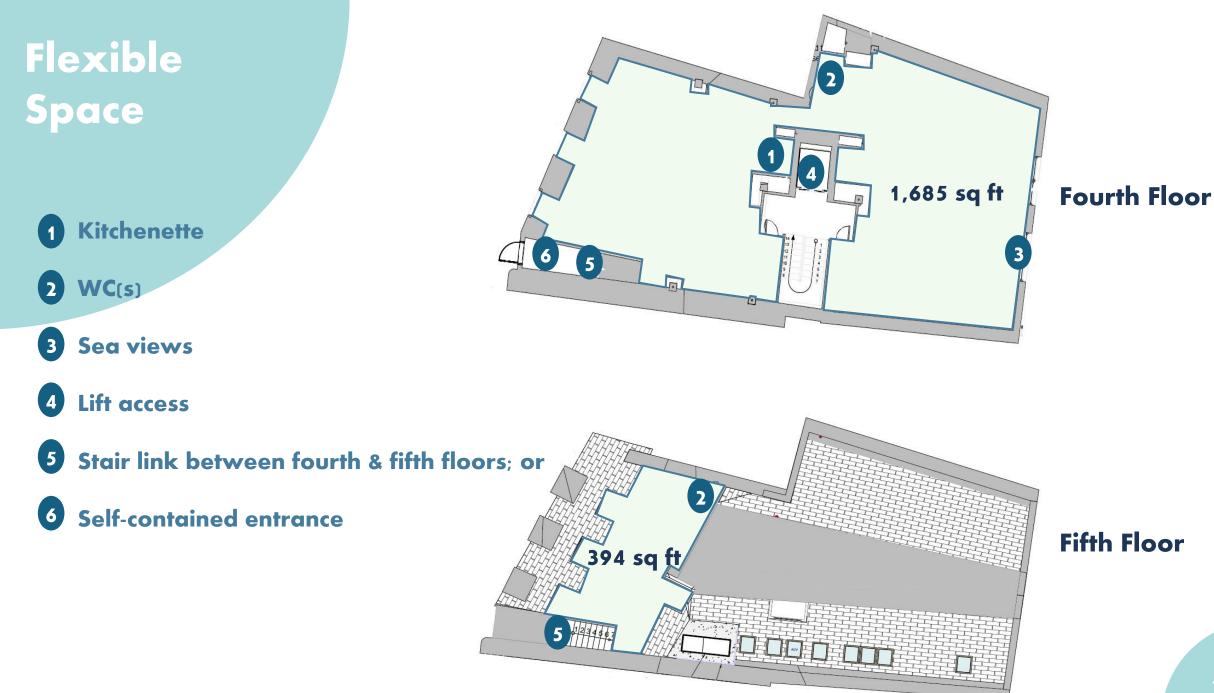

### Space to Grow

- Six levels
- Flexible floor plates
- Rent as a whole (6,621 sq ft)
- Or in part (394 6,621 sq ft)

A Closer Look 0 3 418 sq ft 7 **Ground Floor** 1 Reception & main entrance 1 Kitchenette (2) 3 WC(s) **4** Communal shower & locker room 3 5 **5** Rear entrance to shower & locker room III all 6 Sea views 4 FLOILC 801 sq ft **First Floor** Lift access 7 

### Open Plan Units

- 1 Kitchenette
- **2** WC(s)
- **3** Sea views
- 4 Lift access

Wing Lai MRICS Director +44 (0) 7781 412 578 wing.lai@watts.property