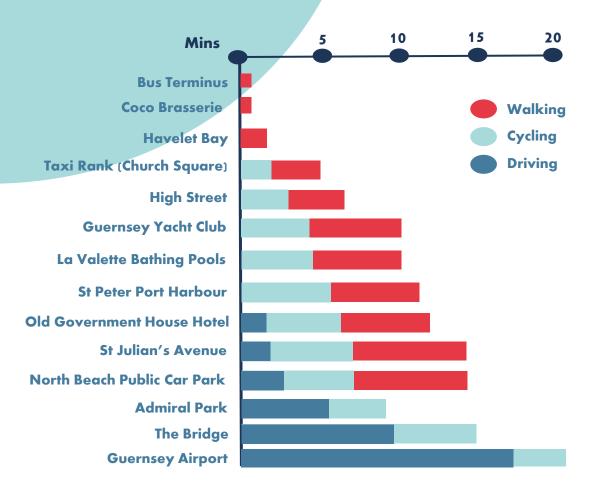

## Harbour House

South Esplanade St Peter Port Guernsey

Prominently Positioned & Well-Connected Seafront Location

## Perfectly Placed

Be Part of Harbour House's Future

With a strong history of commercial activity, Harbour House is being transformed and readied for its next stage in life as a high-quality office.