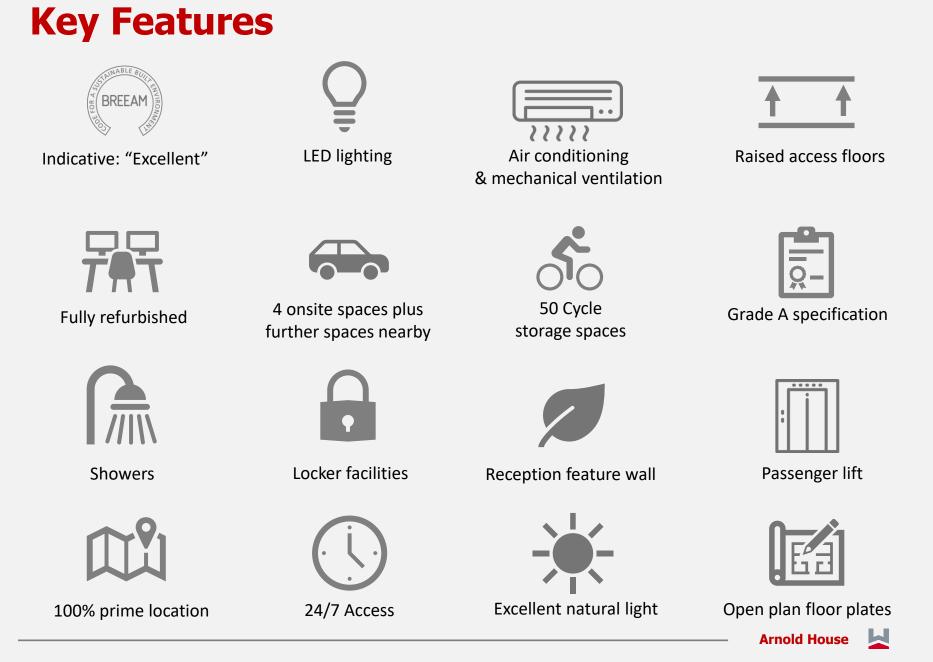

# **High quality refurbished offices**

Currently undergoing full refurbishment, Arnold House will be comprehensively upgraded and modernised to provide cutting edge offices. When completed, the office accommodation will offer:

- Raised access flooring
- ► LED lighting
- Air conditioning
- Mechanical ventilation
- Carpet flooring
- Shower facilities
- ► WCs

Serving the offices will be an impressive shared entrance lobby with reception, featuring a large green wall, slat wall panelling and feature lighting. The property will also benefit from:

- Upgraded stair lobbies
- Secure parking for 50 bikes
- New roof coverings throughout
- New glazed feature façade
- Window blinds
- External decoration
- Overhauled windows and doors
- Four onsite parking spaces plus additional spaces nearby

#### Market Leading...

Generous provision of fully refurbished wcs, including showers, locker storage and accessible facilities.

#### **Car & bicycle parking**

| Description                    | Туре                    | No. of spaces        |
|--------------------------------|-------------------------|----------------------|
| Car parking*<br>(Second Floor) | Internal – clear spaces | 2                    |
| Car parking*<br>(Third Floor)  | Internal – clear spaces | 2                    |
| Bicycle parking                | Internal                | 50                   |
| Total                          |                         | 4 cars / 50 bicycles |