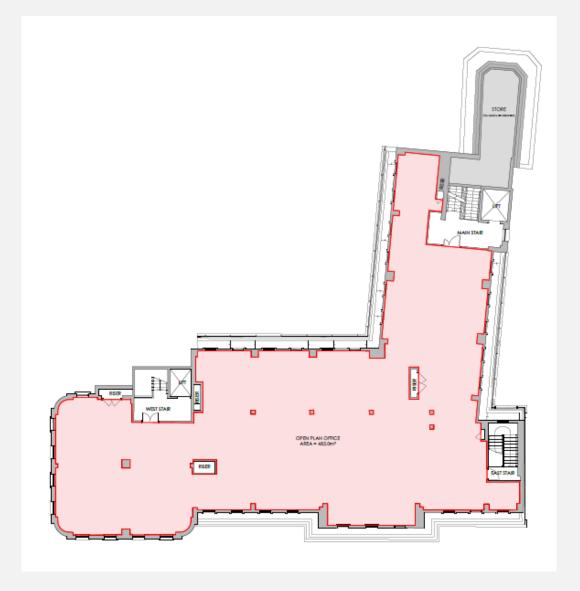

## Workspace

| Level        | Use          | Area (sq<br>m) | Area (sq ft) |
|--------------|--------------|----------------|--------------|
| Second Floor | Office       | 514            | 5,533        |
| Second Floor | Meeting Room | 40             | 431          |
| Sub Total    |              | 554            | 5,964        |
| Third Floor  | Office       | 482            | 5,188        |
| Total        |              | 1,036          | 11,152       |

#### **Third Floor**

10