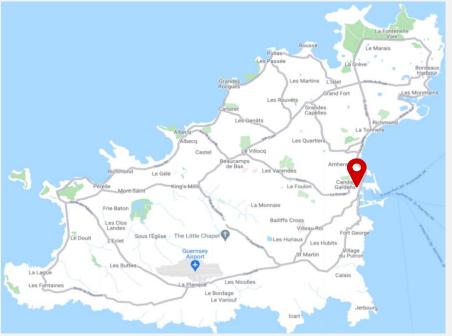

## The hub of the finance district

Arnold House occupies a prominent prime position on the southern side of St Julian's Avenue, in St Peter Port's town centre.

It therefore sits in the heart of Guernsey's financial centre and is a short walk from the High Street and public car parks at North Beach and Salerie Corner.

Other occupiers in the vicinity include EY, PWC, Deloitte, RBSI, Terra Firma, Mourant, Ogier, BNP Paribas, Rothschilds, SG Kleinwort Hambros and HSBC.