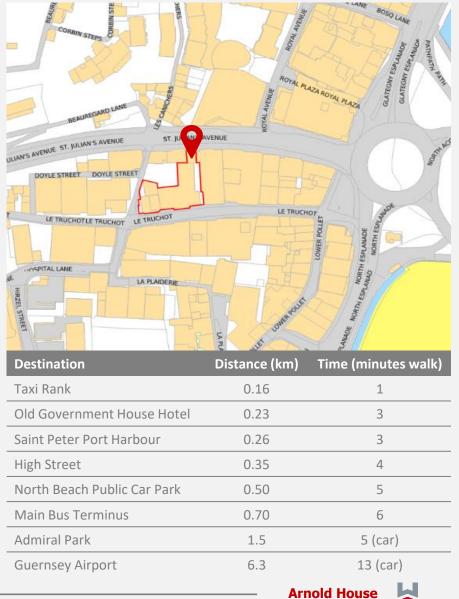

## The hub of the finance district

Arnold House occupies a prominent prime position on the southern side of St Julian's Avenue, in St Peter Port's town centre.

It therefore sits in the heart of Guernsey's financial centre and is a short walk from the High Street and public car parks at North Beach and Salerie Corner.