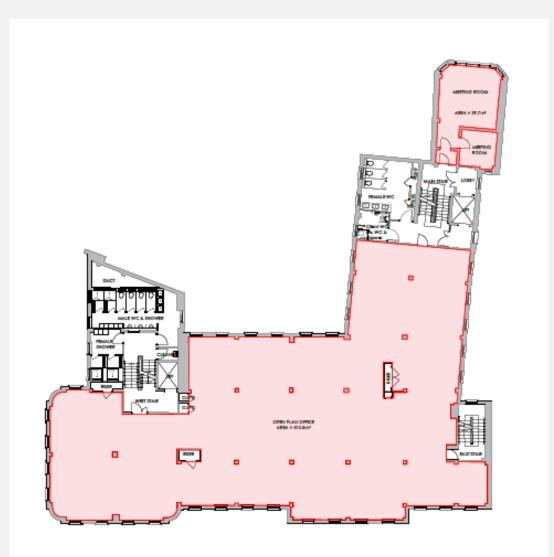

## Workspace

| Level        | Use          | Area (sq<br>m) | Area (sq ft) |
|--------------|--------------|----------------|--------------|
| Second Floor | Office       | 514            | 5,533        |
| Second Floor | Meeting Room | 40             | 431          |
| Sub Total    |              | 554            | 5,964        |
| Third Floor  | Office       | 482            | 5,188        |
| Total        |              | 1,036          | 11,152       |

#### **Second Floor**