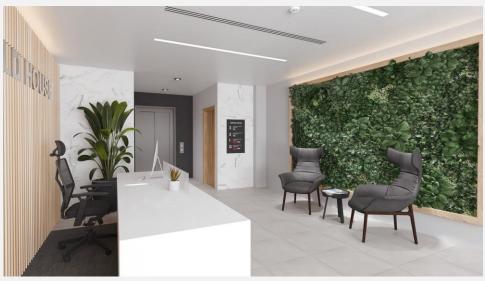

- Raised access flooring
- ► LED lighting
- Air conditioning
- Mechanical ventilation
- Carpet flooring
- Shower facilities
- ► WCs

Serving the offices will be an impressive shared entrance lobby with reception, featuring a large green wall, slat wall panelling and feature lighting. The property will also benefit from: