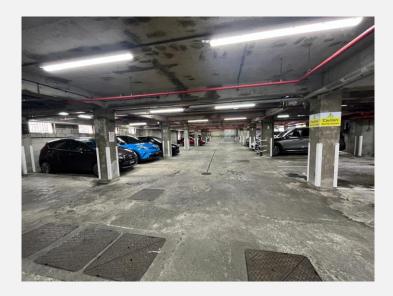

#### **Car & bicycle parking**

| Description                    | Туре                    | No. of spaces        |
|--------------------------------|-------------------------|----------------------|
| Car parking*<br>(Second Floor) | Internal – clear spaces | 2                    |
| Car parking*<br>(Third Floor)  | Internal – clear spaces | 2                    |
| Bicycle parking                | Internal                | 50                   |
| Total                          |                         | 4 cars / 50 bicycles |

\*Additional parking is also available closeby.