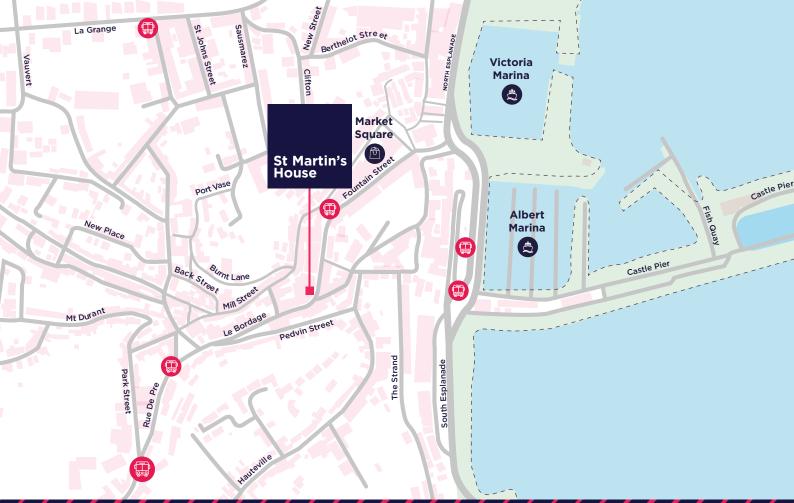

## Location

St Martin's House is located on Le Bordage, one of the arterial routes linking St Peter Port with the south and south western parishes.

It forms part of an established office location and sits within walking distance of St Peter Port's High Street and the amenities it has to offer.

| Destination               | Walk    |
|---------------------------|---------|
| Market Square             | 3 mins  |
| High Street               | 5 mins  |
| Victoria Marina           | 8 mins  |
| Sunken Gardens            | 10 mins |
| Guernsey Yacht Club       | 13 mins |
| La Vallette Bathing Pools | 15 mins |