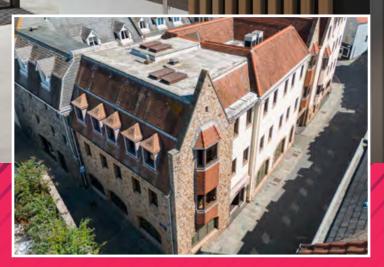

## St Martin's House

Le Bordage, St Peter Port, Guernsey

Computer generated image of refurbished reception area

2,499 – 5,374 sq ft of high quality fitted offices

## Location

St Martin's House is located on Le Bordage, one of the arterial routes linking St Peter Port with the south and south western parishes.

It forms part of an established office location and sits within walking distance of St Peter Port's High Street and the amenities it has to offer.