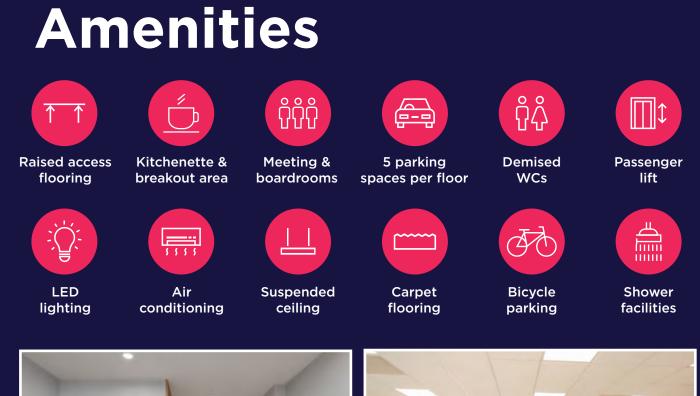

The offices are undergoing a significant refurbishment and, once complete, will comprise modern high quality fitted accommodation to include open plan office space with boardrooms, meeting rooms, private offices, kitchenette / break out areas and dedicated WCs. Further fitout and furniture packages could be available subject to terms.