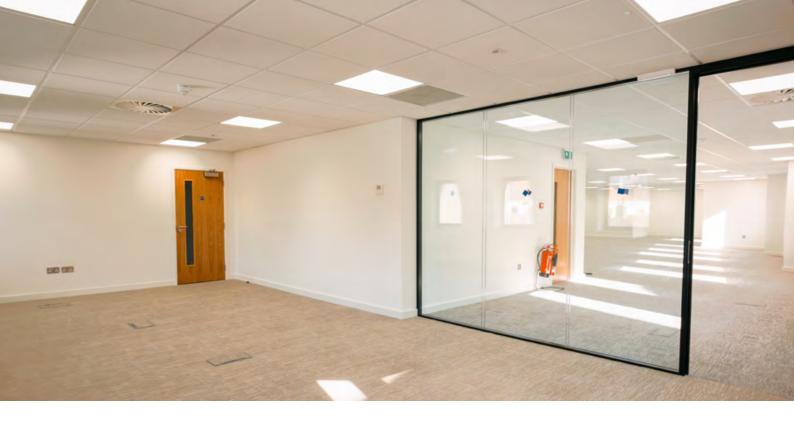

The offices are undergoing a significant refurbishment and, once complete, will comprise modern high quality fitted accommodation to include open plan office space with boardrooms, meeting rooms, private offices, kitchenette / break out areas and dedicated WCs. Further fitout and furniture packages could be available subject to terms.

The entrance and common areas are also soon to undergo a comprehensive refurbishment to provide an enhanced contemporary amenity for all the occupiers.

| Floor  | sq ft | sq m |
|--------|-------|------|
| Ground | 2,499 | 232  |
| Second | 2,875 | 267  |
| Total  | 5,374 | 499  |