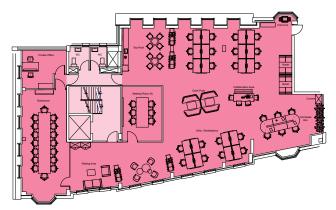

## Description

St Martin's House provides 2,499 sq ft and 2,875 sq ft of office accommodation over ground and second floors. Within the building's secure underground car park, each floor has 5 allocated car parking spaces. The spaces are available separately or together.

Ground floor - 2,499 sq ft\*

Second floor - 2,875 sq ft\*

Computer generated image of refurbished reception area