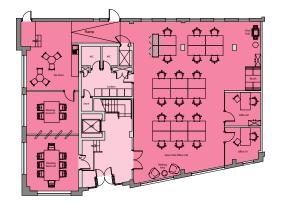

## Description

St Martin's House provides 2,499 sq ft and 2,875 sq ft of office accommodation over ground and second floors. Within the building's secure underground car park, each floor has 5 allocated car parking spaces. The spaces are available separately or together.

Ground floor - 2,499 sq ft\*

Second floor - 2,875 sq ft\*

Computer generated image of refurbished reception area