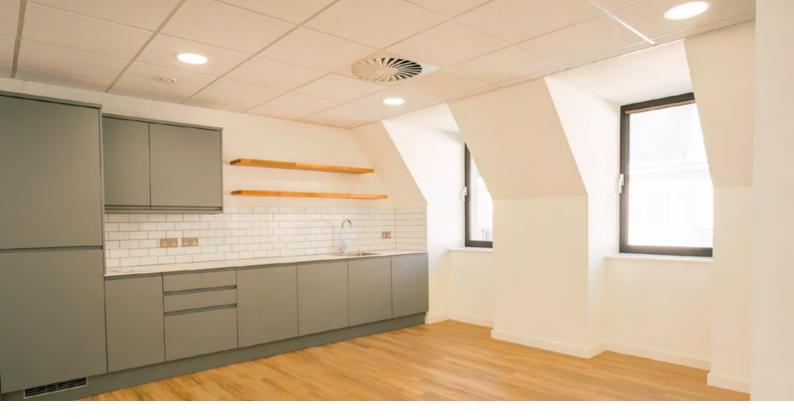

The offices are undergoing a significant refurbishment and, once complete, will comprise modern high quality fitted accommodation to include open plan office space with boardrooms, meeting rooms, private offices, kitchenette / break out areas and dedicated WCs. Further fitout and furniture packages could be available subject to terms.

Ground floor - 2,499 sq ft\*

Second floor - 2,875 sq ft\*

Computer generated image of refurbished reception area