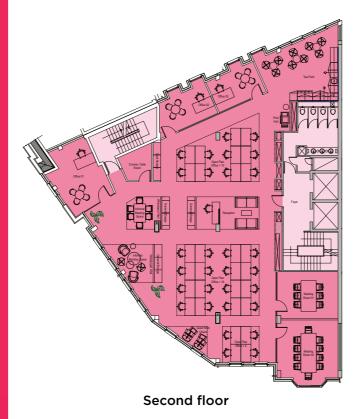

### **Description**

The second floor of St Andrew's House provides 3,584 sq ft of high quality fitted office accommodation with 5 allocated car parking spaces within the building's secure underground car park.

| Floor  | sq ft | sq m |
|--------|-------|------|
| Second | 3,584 | 333  |
| Total  | 3,584 | 333  |

<sup>\*</sup> Furniture not included but landlord will consider providing subject to wider terms.