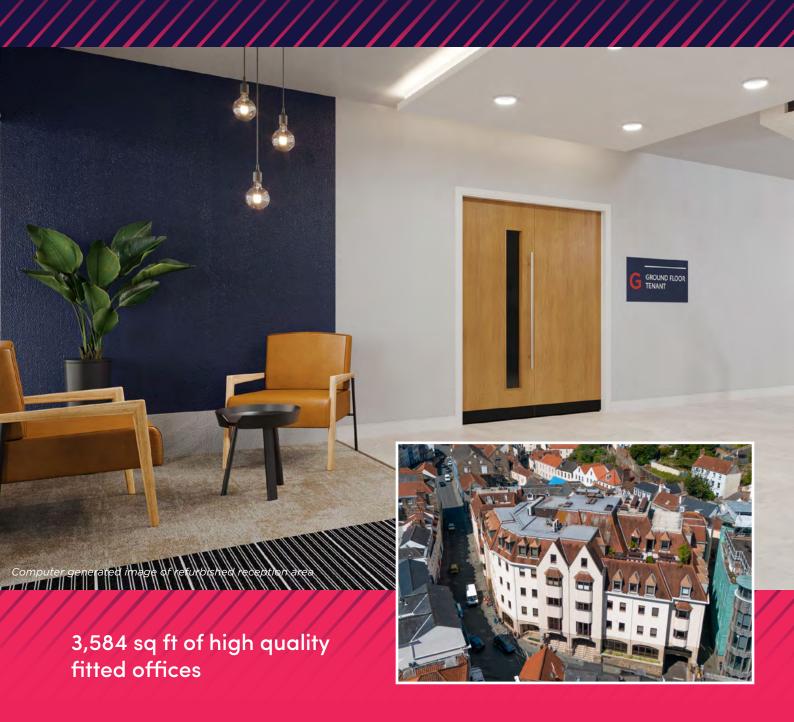

### **Description**

The second floor of St Andrew's House provides 3,584 sq ft of high quality fitted office accommodation with 5 allocated car parking spaces within the building's secure underground car park.

The offices have undergone a significant refurbishment and now provide high quality fitted office accommodation which includes air-conditioned modern open plan office space with 2 x meetings rooms, 1 x private office and a new kitchenette / break out area.