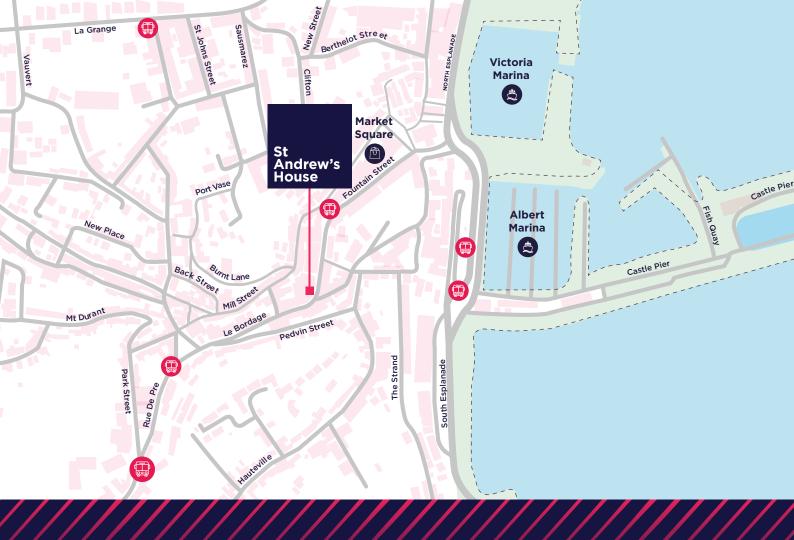

#### Location

St Andrew's House is located on Le Bordage, one of the arterial routes linking St Peter Port with the south and south western parishes.

It forms part of an established office location and sits within walking distance of St Peter Port's High Street and the amenities it has to offer.

| Destination               | Walk    |
|---------------------------|---------|
| Market Square             | 3 mins  |
| High Street               | 5 mins  |
| Victoria Marina           | 8 mins  |
| Sunken Gardens            | 10 mins |
| Guernsey Yacht Club       | 13 mins |
| La Vallette Bathing Pools | 15 mins |