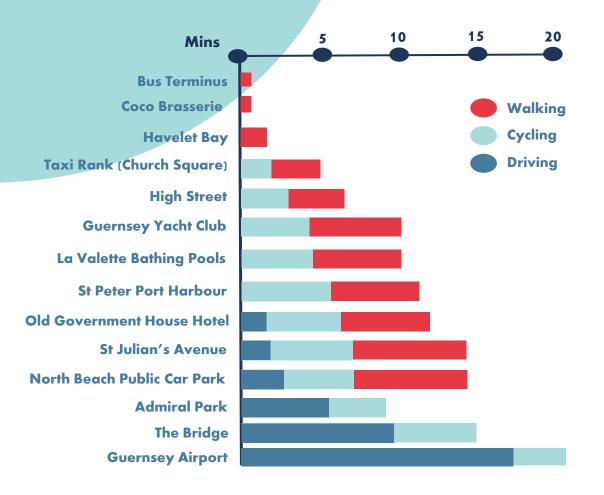

## Unrivalled Vistas

### Stunning panoramic outlook from the upper floors

# Uninterrupted views over the marina, Castle Cornet, the Little Russel, Havelet Bay and the neighbouring islands