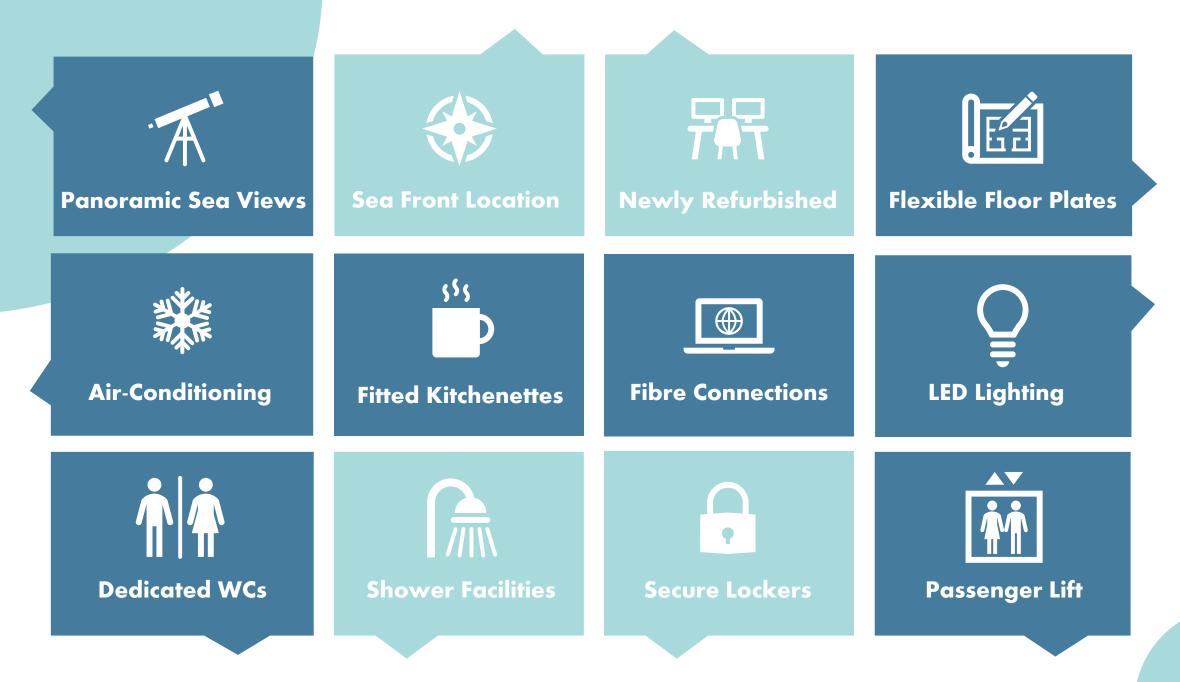

# Quality Specification

### Harbour House will offer:

- > Communal shower facilities
- > Communal locker room
- > Passenger lift
- > Two fibre connection points with Sure and JT

### Each office will be fitted with:

- > Three-pipe VRV air conditioning system
- > LED lighting with 300 lux average
- > Perimeter trunking
- > Fitted kitchenettes
- > WC facilities