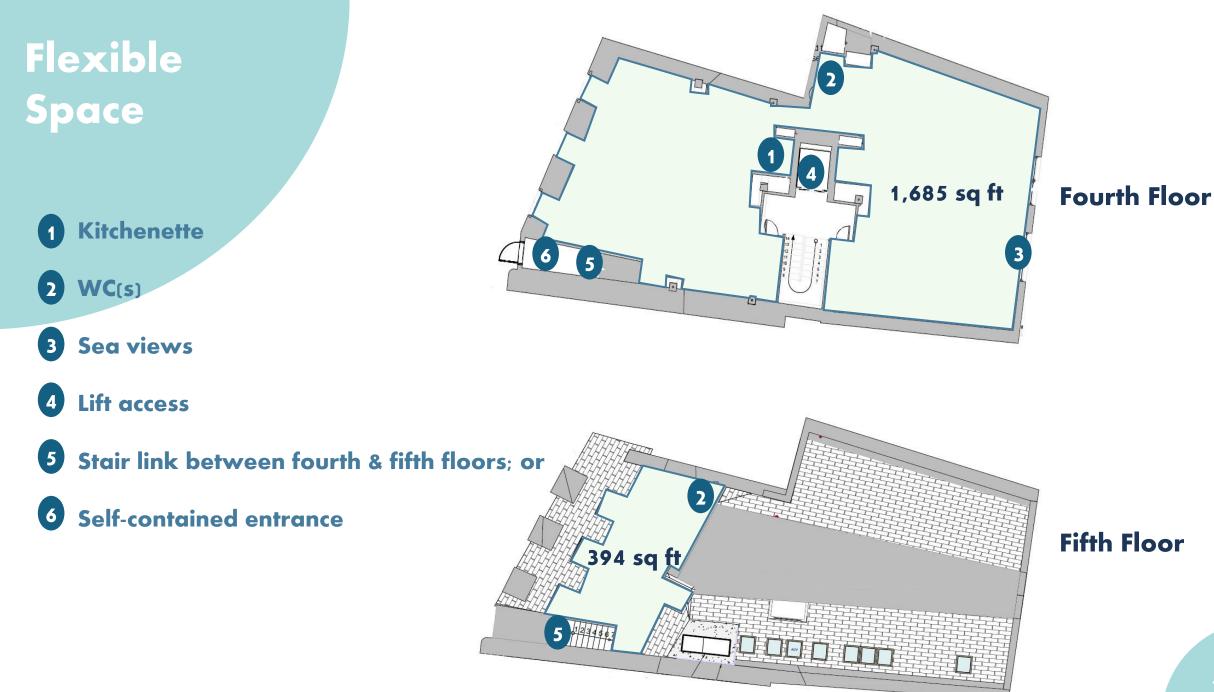

# Open Plan Units

- 1 Kitchenette
- **2** WC(s)
- **3** Sea views
- 4 Lift access

Wing Lai MRICS Director +44 (0) 7781 412 578 wing.lai@watts.property