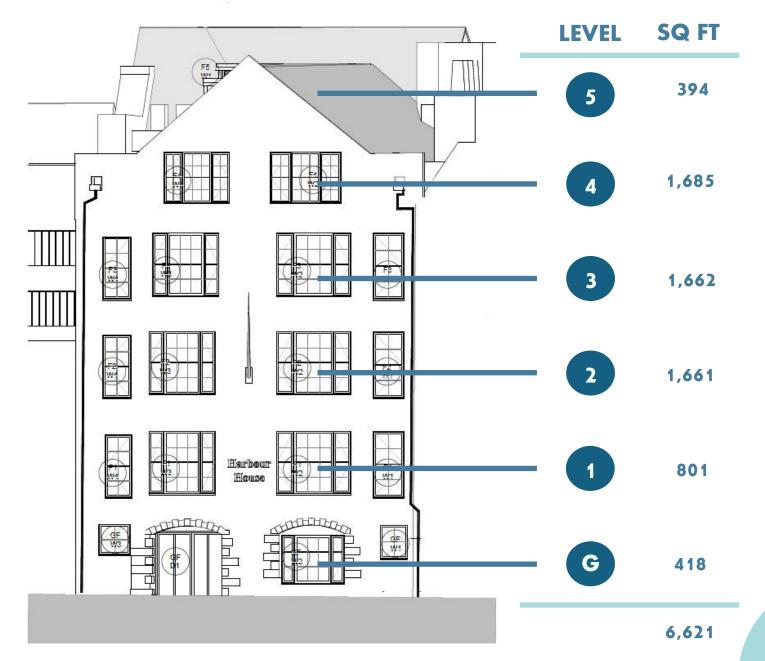

### Space to Grow

- Six levels
- Flexible floor plates
- Rent as a whole (6,621 sq ft)
- Or in part (394 6,621 sq ft)

A Closer Look 0 3 418 sq ft 7 **Ground Floor** 1 Reception & main entrance 1 Kitchenette (2) 3 WC(s) **4** Communal shower & locker room 3 5 **5** Rear entrance to shower & locker room III all 6 Sea views 4 FLOILC 801 sq ft **First Floor** Lift access 7 