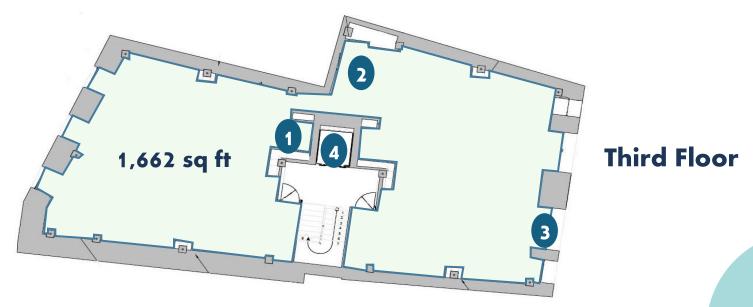

# Open Plan Units

- 1 Kitchenette
- **2** WC(s)
- **3** Sea views
- 4 Lift access

Wing Lai MRICS Director +44 (0) 7781 412 578 wing.lai@watts.property