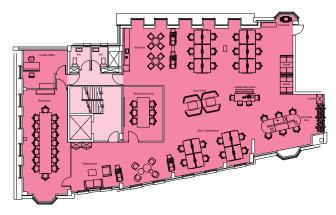

| Floor  | sq ft | sq m |
|--------|-------|------|
| Ground | 2,499 | 232  |
| Second | 2,875 | 267  |
| Total  | 5,374 | 499  |

Ground floor - 2,499 sq ft\*

Second floor - 2,875 sq ft\*