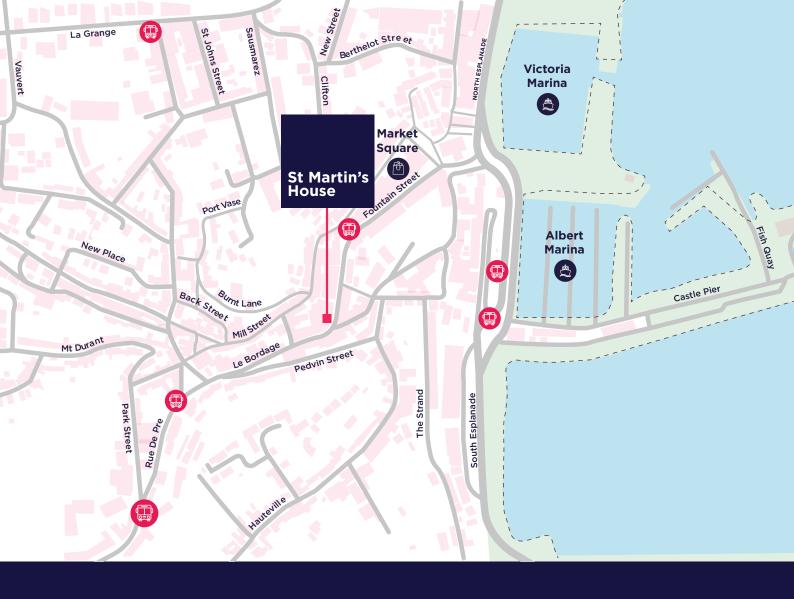

#### Location

St Martin's House is located on Le Bordage, one of the arterial routes linking St Peter Port with the south and south western parishes.

It forms part of an established office location and sits within walking distance of St Peter Port's High Street and the amenities it has to offer.

| Destination               | Walk    |
|---------------------------|---------|
| Market Square             | 3 mins  |
| High Street               | 5 mins  |
| Victoria Marina           | 8 mins  |
| Sunken Gardens            | 10 mins |
| Guernsey Yacht Club       | 13 mins |
| La Vallette Bathing Pools | 15 mins |