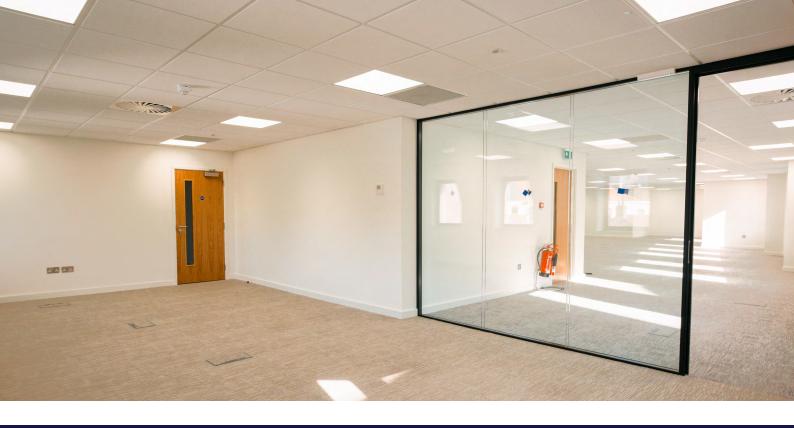

#### Description

St Martin's House provides 2,499 sq ft and 2,875 sq ft of office accommodation over ground and second floors. Within the building's secure underground car park, each floor has 5 allocated car parking spaces. The spaces are available separately or together.

The offices are undergoing a significant refurbishment and, once complete, will comprise modern high quality fitted accommodation to include open plan office space with boardrooms, meeting rooms, private offices, kitchenette / break out areas and dedicated WCs.