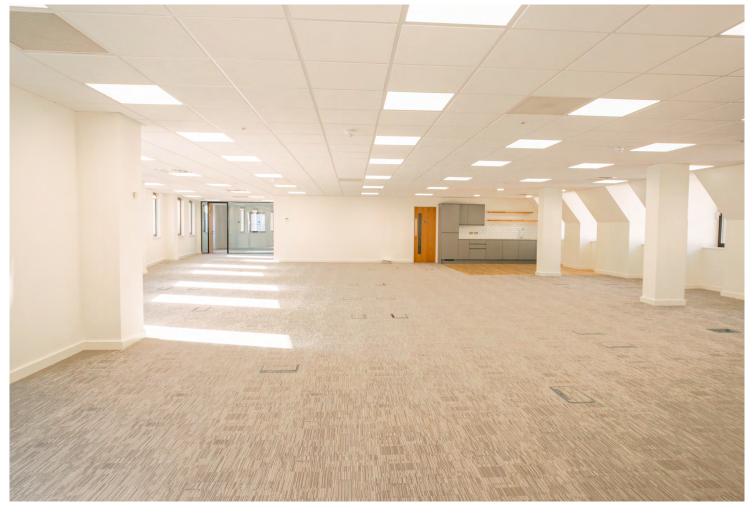

#### Description

St Martin's House provides 2,499 sq ft and 2,875 sq ft of office accommodation over ground and second floors. Within the building's secure underground car park, each floor has 5 allocated car parking spaces. The spaces are available separately or together.

The offices are undergoing a significant refurbishment and, once complete, will comprise modern high quality fitted accommodation to include open plan office space with boardrooms, meeting rooms, private offices, kitchenette / break out areas and dedicated WCs.