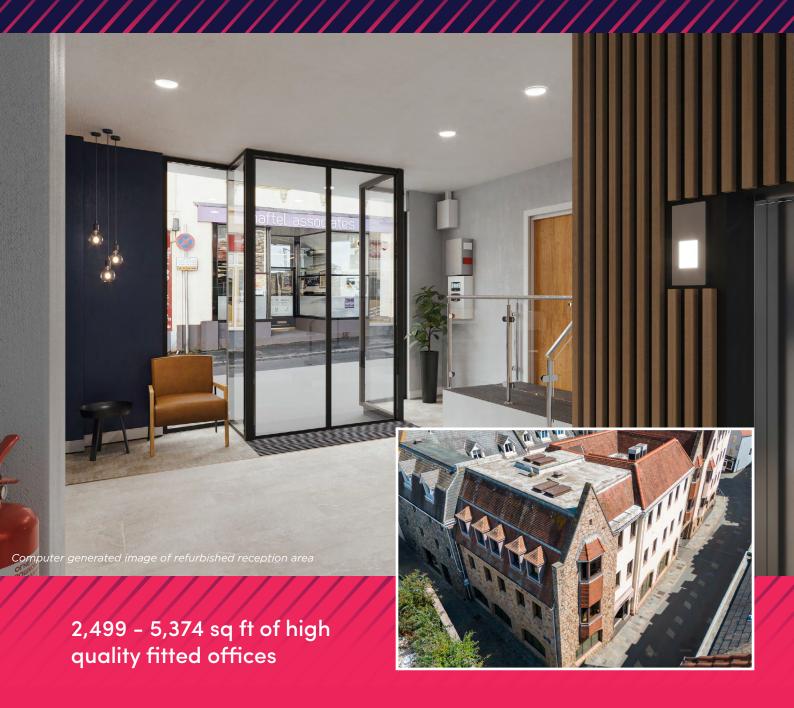

#### Description

St Martin's House provides 2,499 sq ft and 2,875 sq ft of office accommodation over ground and second floors. Within the building's secure underground car park, each floor has 5 allocated car parking spaces. The spaces are available separately or together.

The offices are undergoing a significant refurbishment and, once complete, will comprise modern high quality fitted accommodation to include open plan office space with boardrooms, meeting rooms, private offices, kitchenette / break out areas and dedicated WCs.

| Floor  | sq ft | sq m |
|--------|-------|------|
| Ground | 2,499 | 232  |
| Second | 2,875 | 267  |
| Total  | 5,374 | 499  |

Ground floor - 2,499 sq ft\*

Second floor - 2,875 sq ft\*