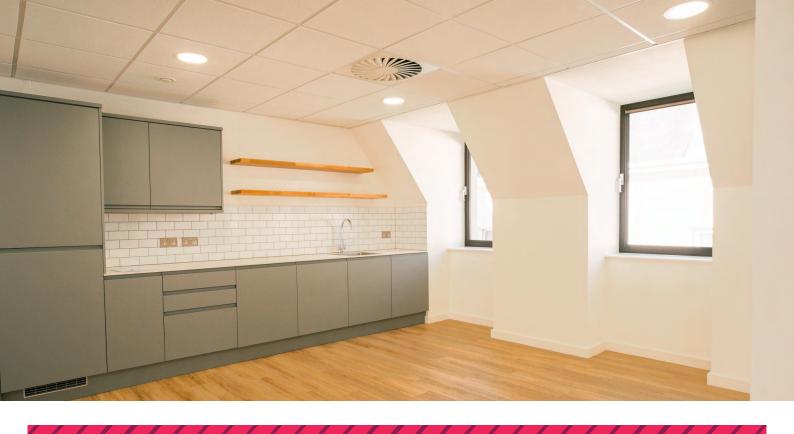

The offices are undergoing a significant refurbishment and, once complete, will comprise modern high quality fitted accommodation to include open plan office space with boardrooms, meeting rooms, private offices, kitchenette / break out areas and dedicated WCs.

### Amenities

Raised access flooring

Demised WCs

Suspended ceiling

Kitchenette & breakout area

Passenger lift

Carpet flooring

Meeting & boardrooms