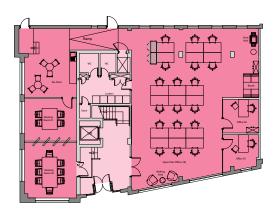

| Floor  | sq ft | sq m |
|--------|-------|------|
| Ground | 2,499 | 232  |
| Second | 2,875 | 267  |
| Total  | 5,374 | 499  |

Ground floor - 2,499 sq ft\*

Second floor - 2,875 sq ft\*