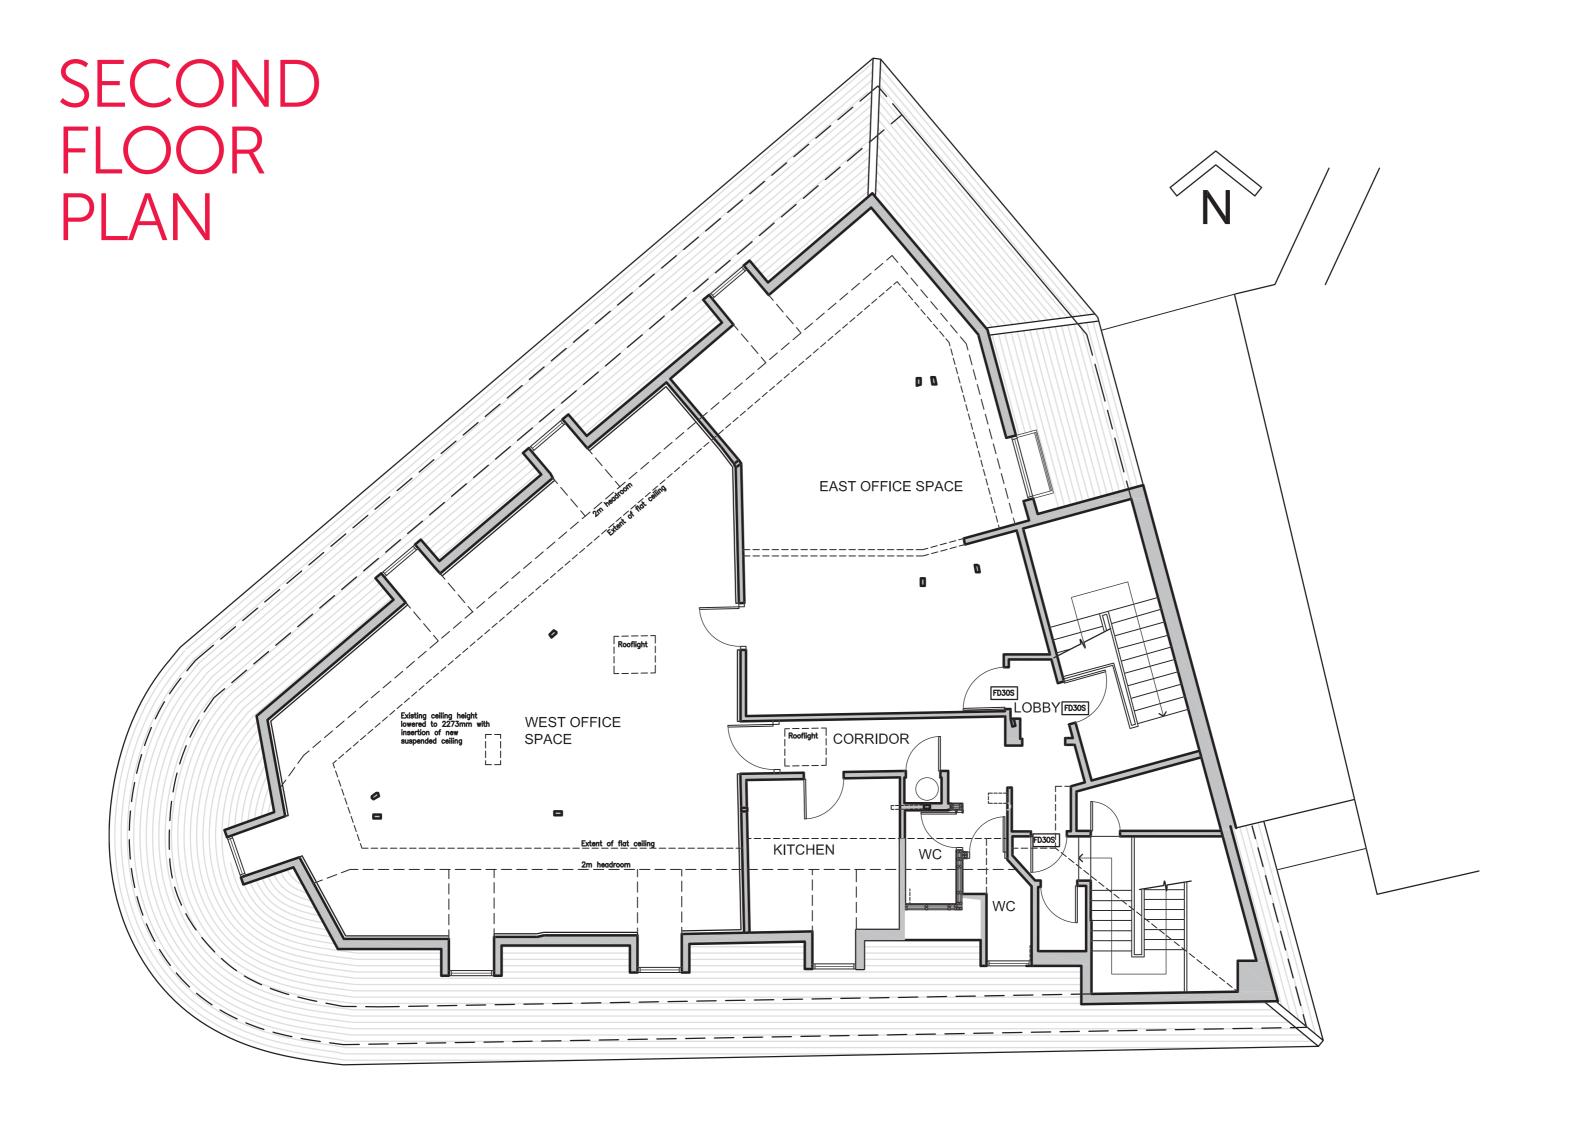

#### Accommodation

The Property comprises the following approximate Net Internal Areas:

| Level       | Use     | Sq m   | Sq ft |
|-------------|---------|--------|-------|
| Ground      | Offices | 190.91 | 2,055 |
| First       | Offices | 204.38 | 2,200 |
| Second      | Offices | 148.64 | 1,600 |
| Total Sq Ft |         | 543.93 | 5,855 |