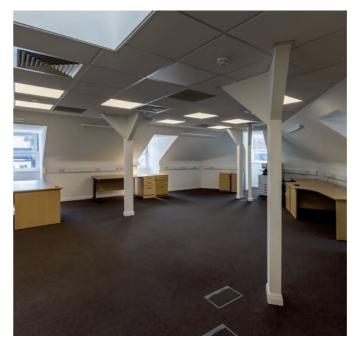

#### Accommodation

The Property comprises the following approximate Net Internal Areas:

| Level       | Use     | Sq m   | Sq ft |
|-------------|---------|--------|-------|
| Ground      | Offices | 190.91 | 2,055 |
| First       | Offices | 204.38 | 2,200 |
| Second      | Offices | 148.64 | 1,600 |
| Total Sq Ft |         | 543.93 | 5,855 |

## Asset Management Opportunities

Whilst the Subject Property has been well maintained by the current owners, it offers further asset management opportunities including:

- Subdividing the building to create multi-tenanted space
- Increasing the provision of onsite parking
- Upgrading internal finishes.