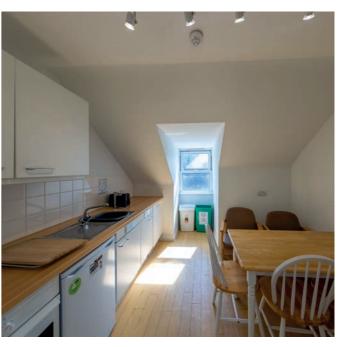

#### Accommodation

The Property comprises the following approximate Net Internal Areas:

| Level       | Use     | Sq m   | Sq ft |
|-------------|---------|--------|-------|
| Ground      | Offices | 190.91 | 2,055 |
| First       | Offices | 204.38 | 2,200 |
| Second      | Offices | 148.64 | 1,600 |
| Total Sq Ft |         | 543.93 | 5,855 |