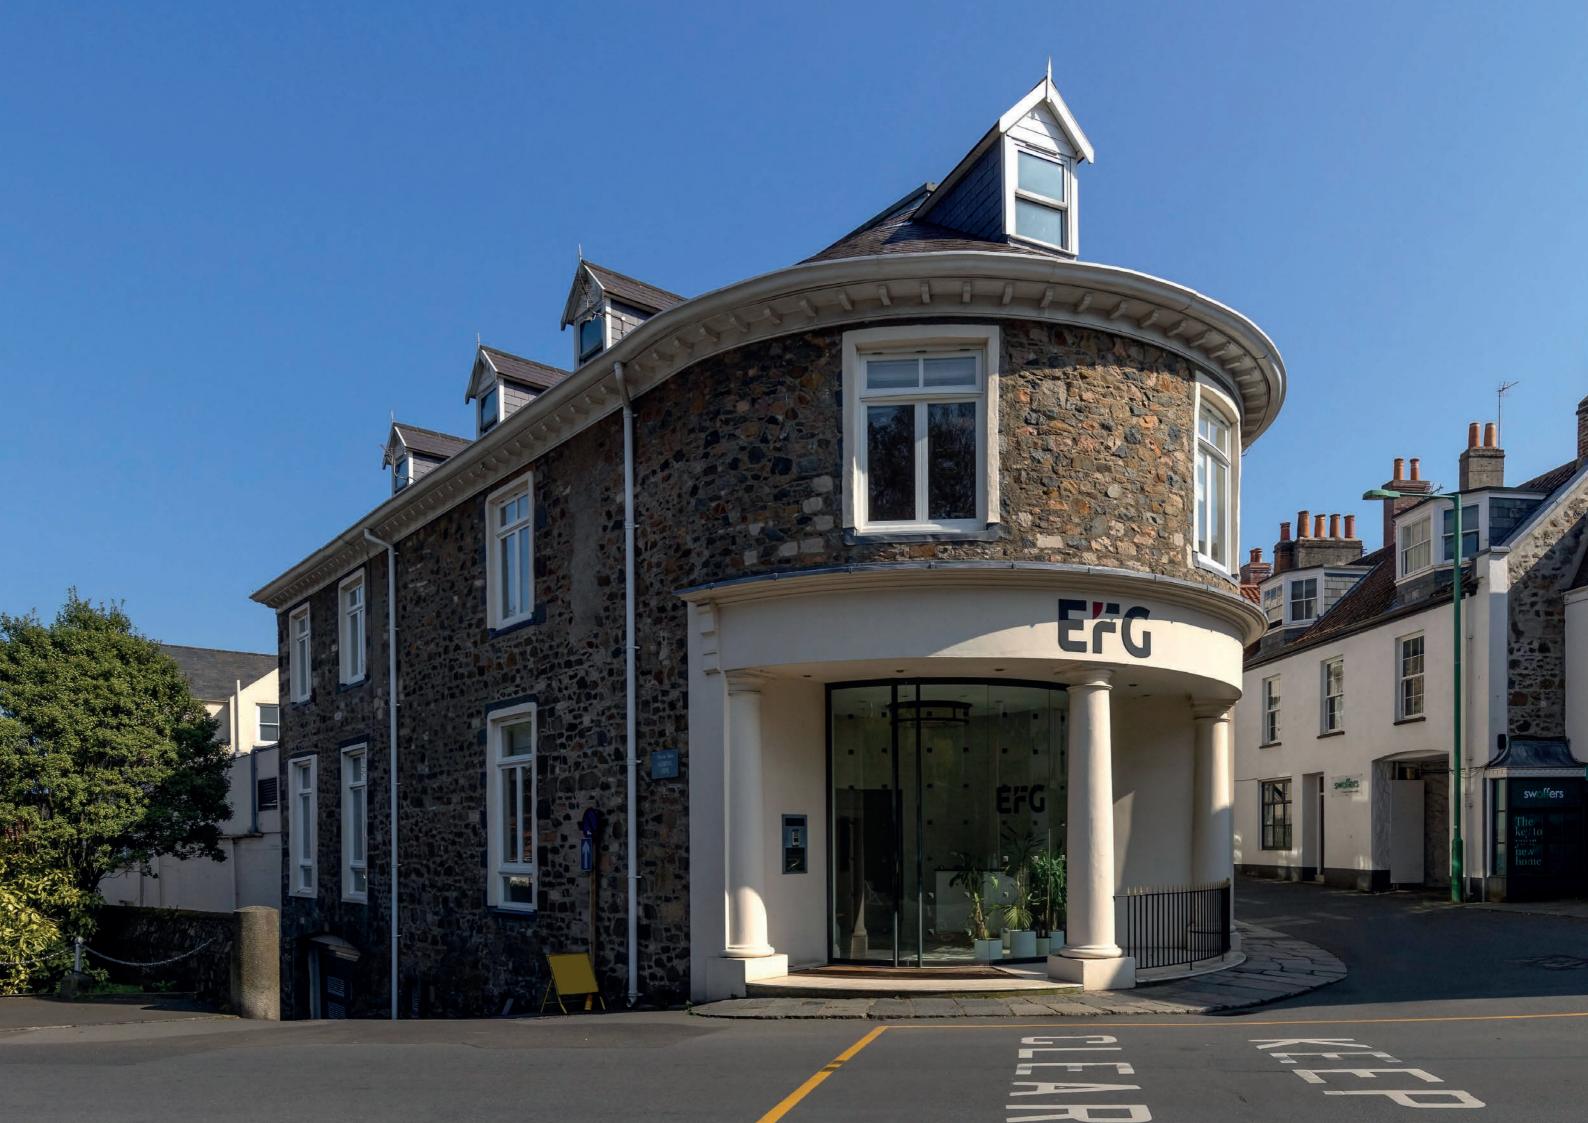

#### Accommodation

The Property comprises the following approximate Net Internal Areas:

| Level       | Use     | Sq m   | Sq ft |
|-------------|---------|--------|-------|
| Ground      | Offices | 190.91 | 2,055 |
| First       | Offices | 204.38 | 2,200 |
| Second      | Offices | 148.64 | 1,600 |
| Total Sq Ft |         | 543.93 | 5,855 |

The Property also benefits from a steel reinforced strong room at basement level.

# Parking

The secure basement car park currently provides parking for five cars. It does however include separate stores which could be removed to create additional parking.