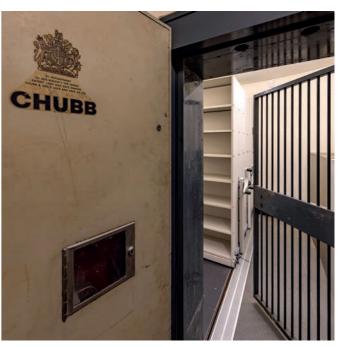

The Property also benefits from a steel reinforced strong room at basement level.