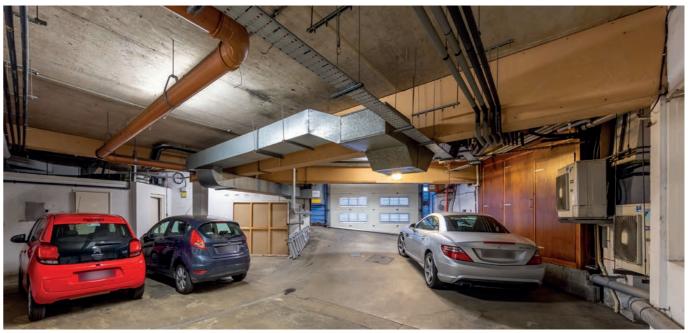

# Parking

The secure basement car park currently provides parking for five cars. It does however include separate stores which could be removed to create additional parking.