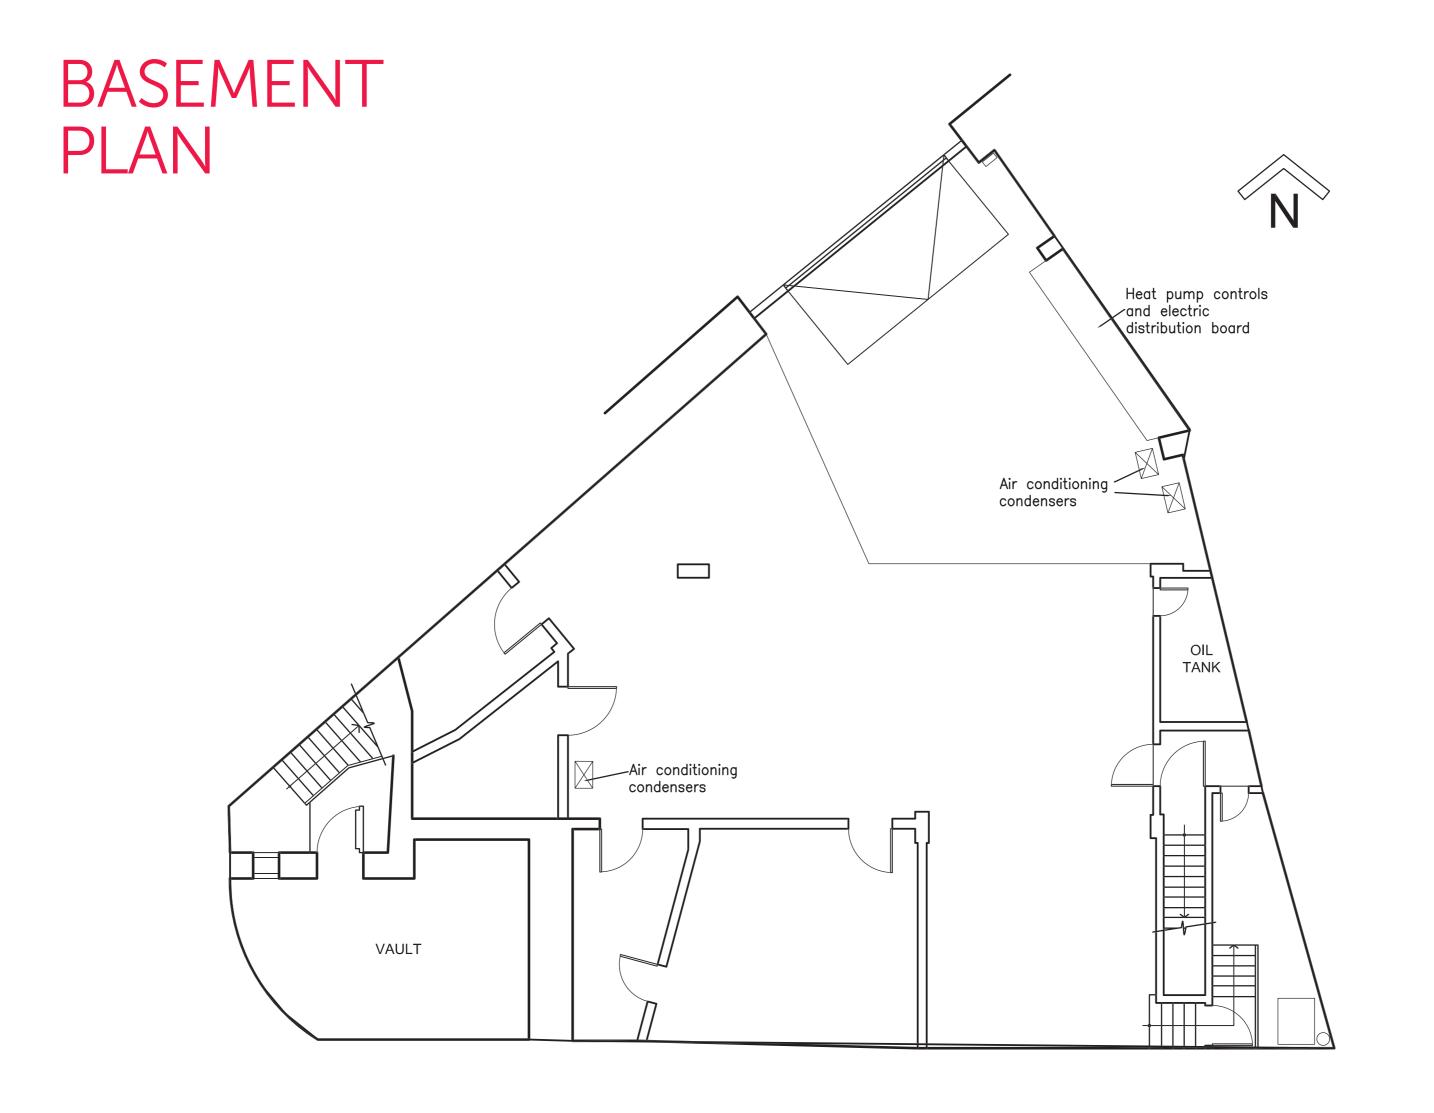

The Property also benefits from a steel reinforced strong room at basement level.

# Parking

The secure basement car park currently provides parking for five cars. It does however include separate stores which could be removed to create additional parking.