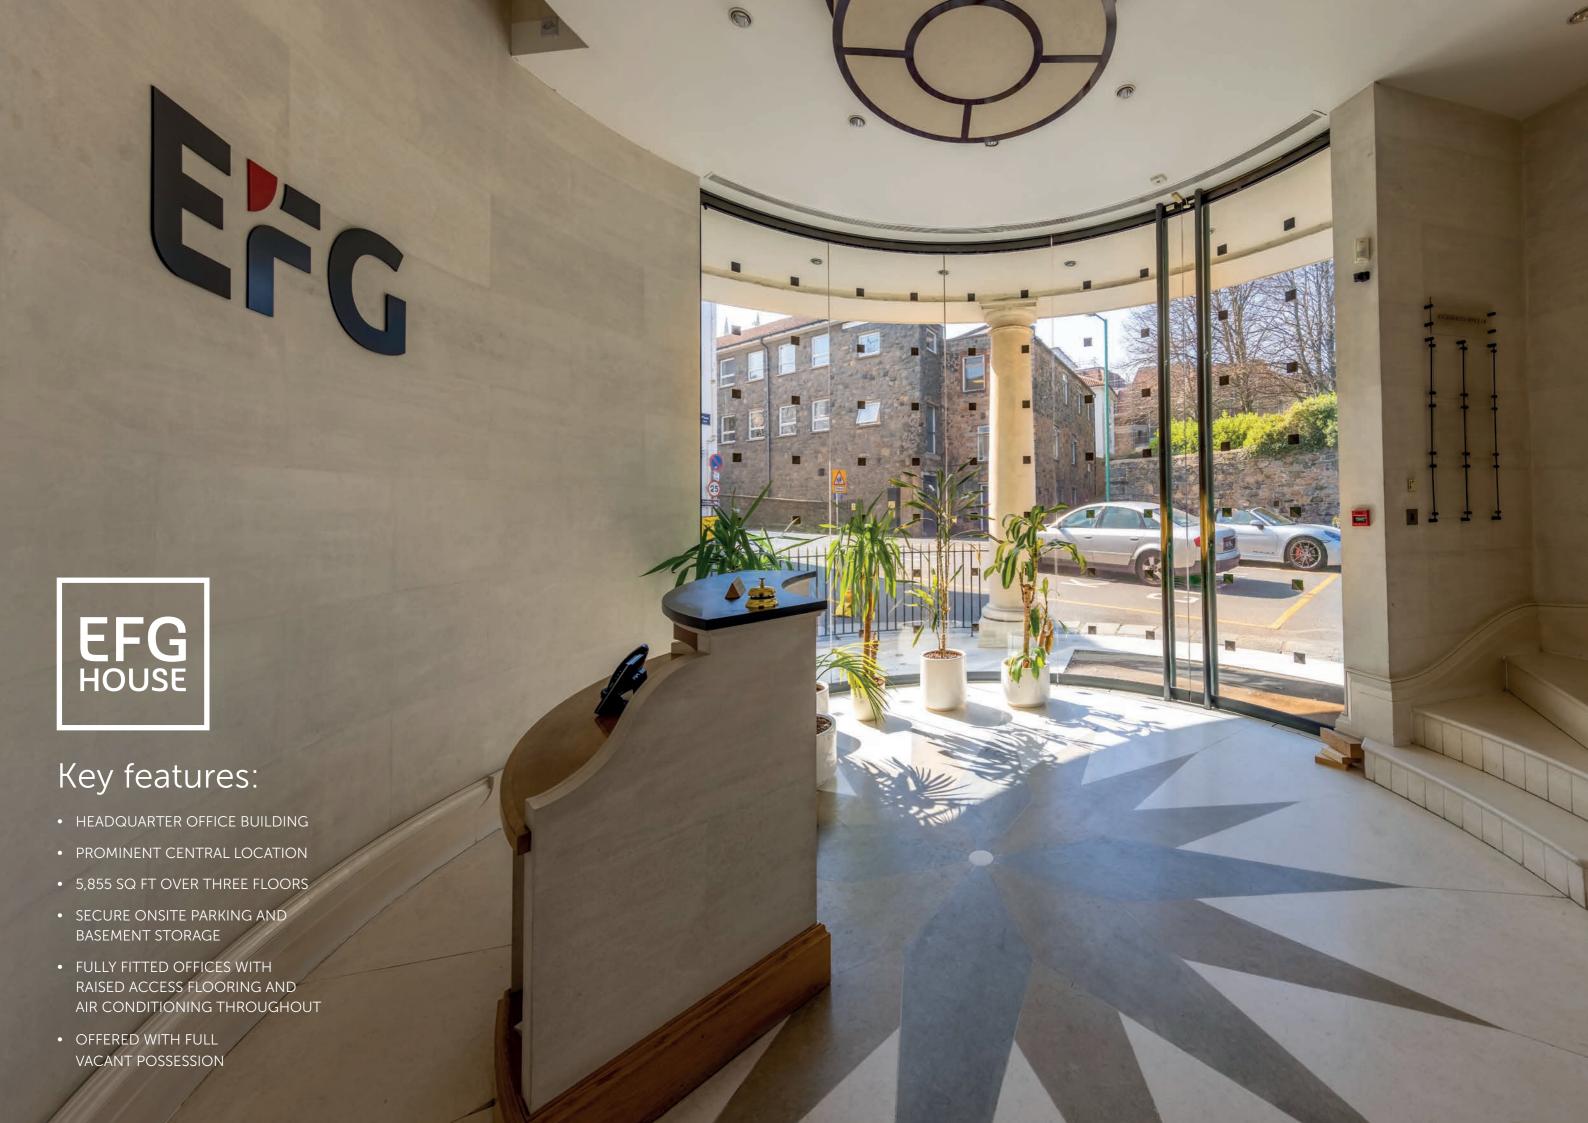

#### Accommodation

The Property comprises the following approximate Net Internal Areas:

| Level       | Use     | Sq m   | Sq ft |
|-------------|---------|--------|-------|
| Ground      | Offices | 190.91 | 2,055 |
| First       | Offices | 204.38 | 2,200 |
| Second      | Offices | 148.64 | 1,600 |
| Total Sq Ft |         | 543.93 | 5,855 |

The Property also benefits from a steel reinforced strong room at basement level.