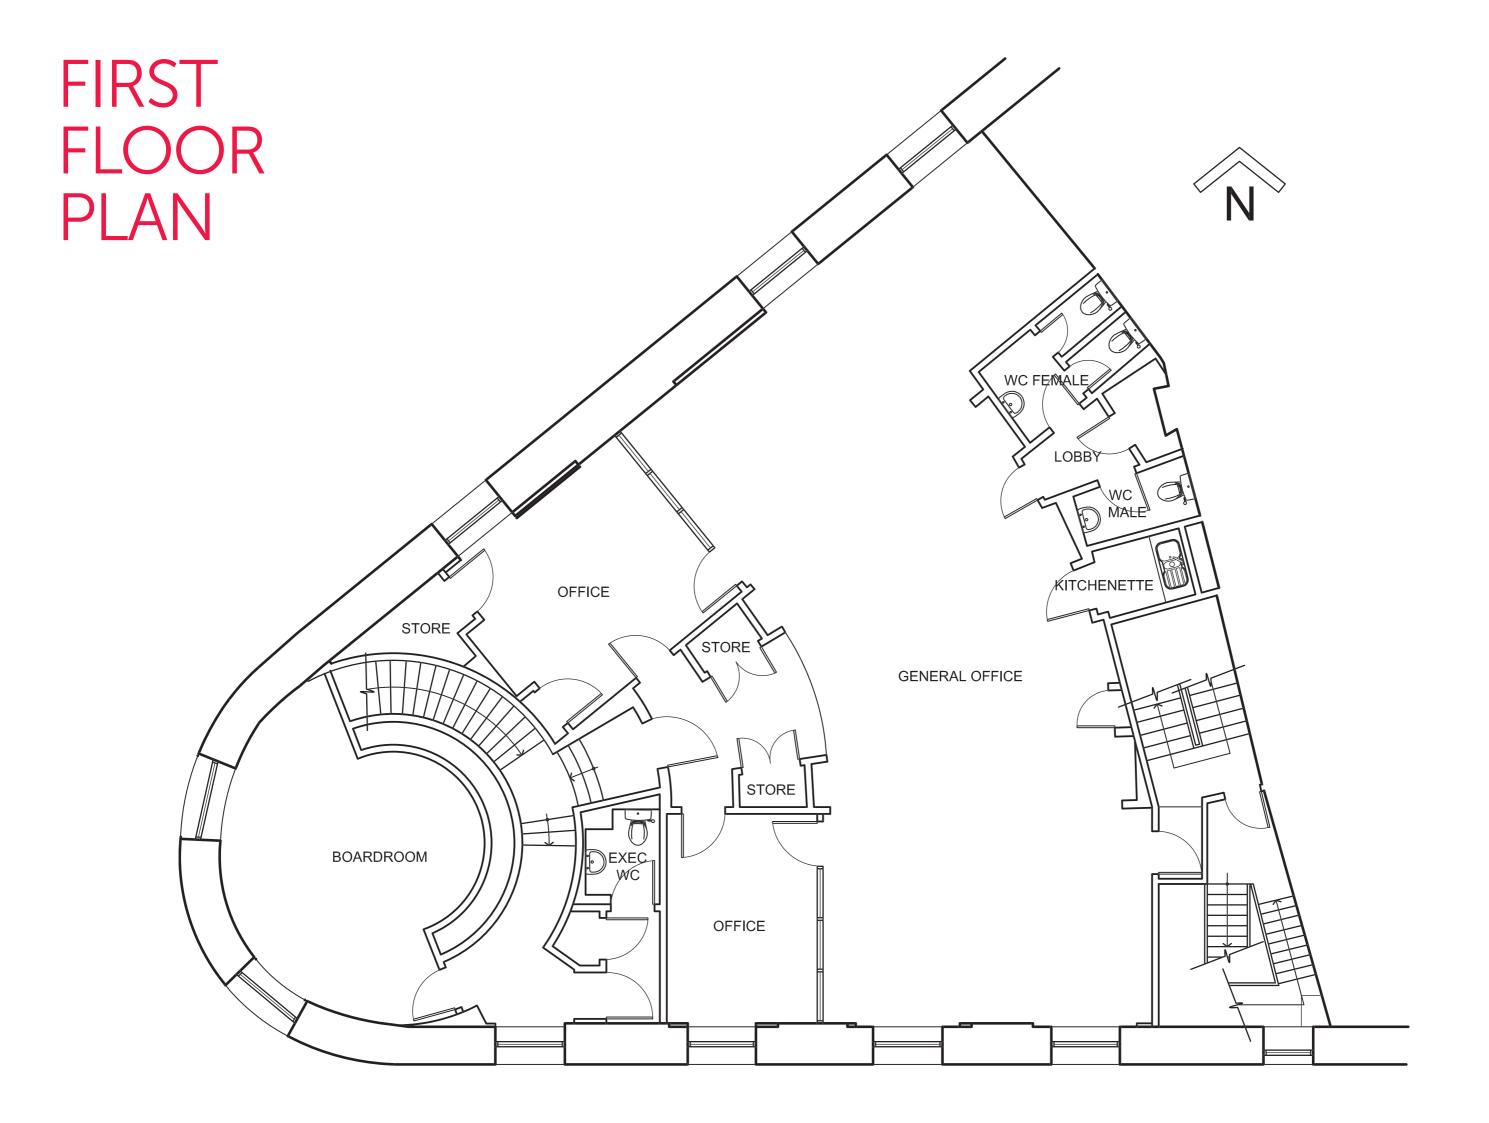

#### Accommodation

The Property comprises the following approximate Net Internal Areas:

| Level       | Use     | Sq m   | Sq ft |
|-------------|---------|--------|-------|
| Ground      | Offices | 190.91 | 2,055 |
| First       | Offices | 204.38 | 2,200 |
| Second      | Offices | 148.64 | 1,600 |
| Total Sq Ft |         | 543.93 | 5,855 |