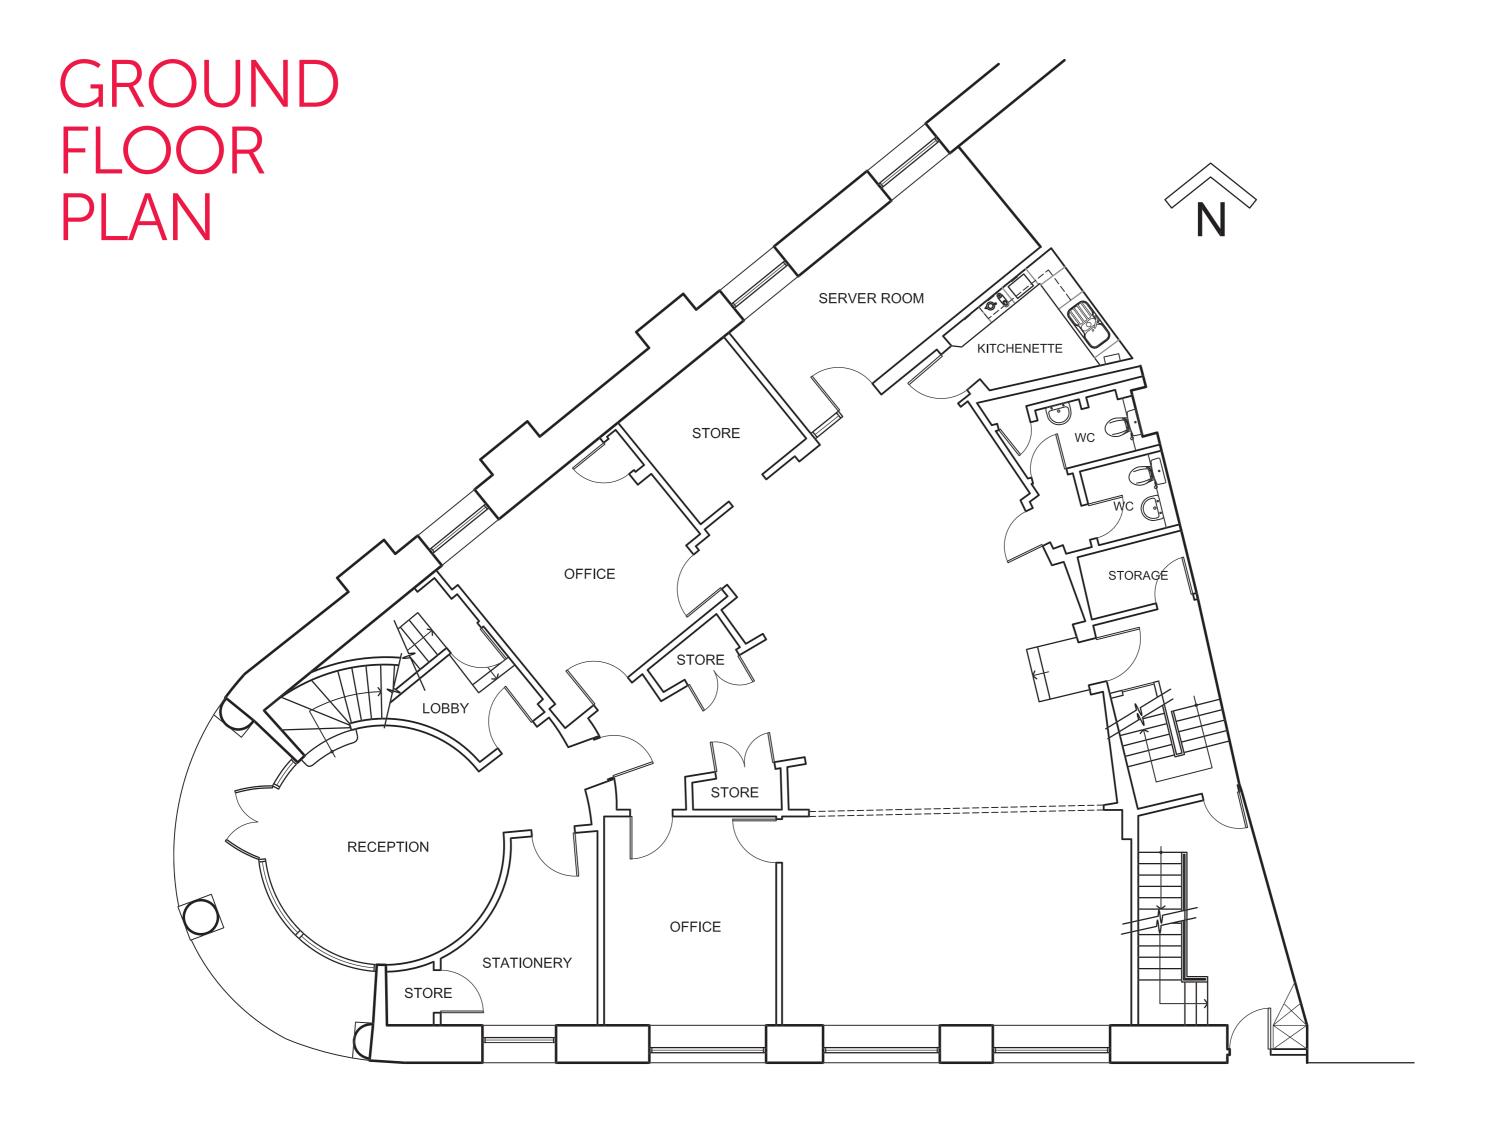

#### Accommodation

The Property comprises the following approximate Net Internal Areas:

| Level       | Use     | Sq m   | Sq ft |
|-------------|---------|--------|-------|
| Ground      | Offices | 190.91 | 2,055 |
| First       | Offices | 204.38 | 2,200 |
| Second      | Offices | 148.64 | 1,600 |
| Total Sq Ft |         | 543.93 | 5,855 |