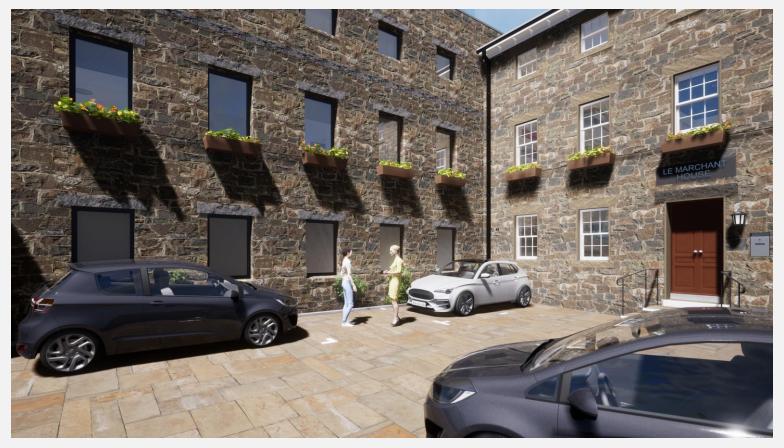

### **High quality refurbished offices**

Currently undergoing full refurbishment, Le Marchant House will be comprehensively upgraded and modernised to provide cutting edge offices. When completed, the office accommodation will offer:

- carpet tiled floors
- raised access flooring
- ► LED lighting
- air conditioning
- mechanical ventilation
- fully fitted kitchenettes
- shower and locker facilities
- WCs
- axiom suspended ceiling clouds to the first floor
- vaulted plasterboard ceiling to the second floor

Serving the offices will be a shared entrance lobby with reception, communal meeting room with tea point, WC and two passenger lifts serving all floors.

The property also has basement storage which offers:

- separate off street access
- ▶ a goods lift
- ► LED lighting
- vinyl flooring
- mechanical ventilation
- secure and individual archive stores

A secure garage provides 19 car parking spaces and 16 bicycle spaces. Externally, there is an additional 6 car parking spaces. Two electric vehicle charging stations and power points for bicycle charging will also be provided.