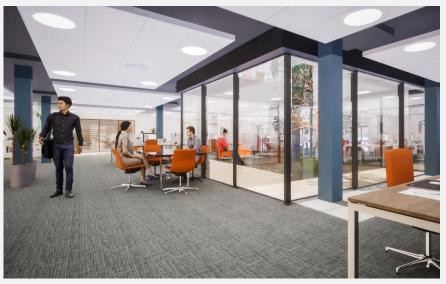

### **High quality refurbished offices**

Currently undergoing full refurbishment, Le Marchant House will be comprehensively upgraded and modernised to provide cutting edge offices. When completed, the office accommodation will offer:

- carpet tiled floors
- raised access flooring
- ► LED lighting
- air conditioning
- mechanical ventilation
- fully fitted kitchenettes
- shower and locker facilities
- WCs
- axiom suspended ceiling clouds to the first floor
- vaulted plasterboard ceiling to the second floor