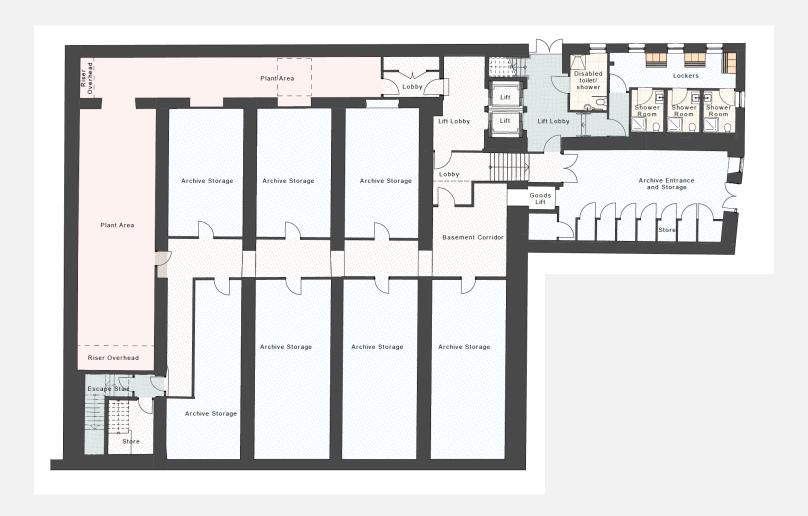

#### **Lower Ground Floor**

Serving the offices will be a shared entrance lobby with reception, communal meeting room with tea point, WC and two passenger lifts serving all floors.

The property also has basement storage which offers:

- separate off street access
- ▶ a goods lift
- ► LED lighting
- vinyl flooring
- mechanical ventilation
- secure and individual archive stores

A secure garage provides 19 car parking spaces and 16 bicycle spaces. Externally, there is an additional 6 car parking spaces. Two electric vehicle charging stations and power points for bicycle charging will also be provided.