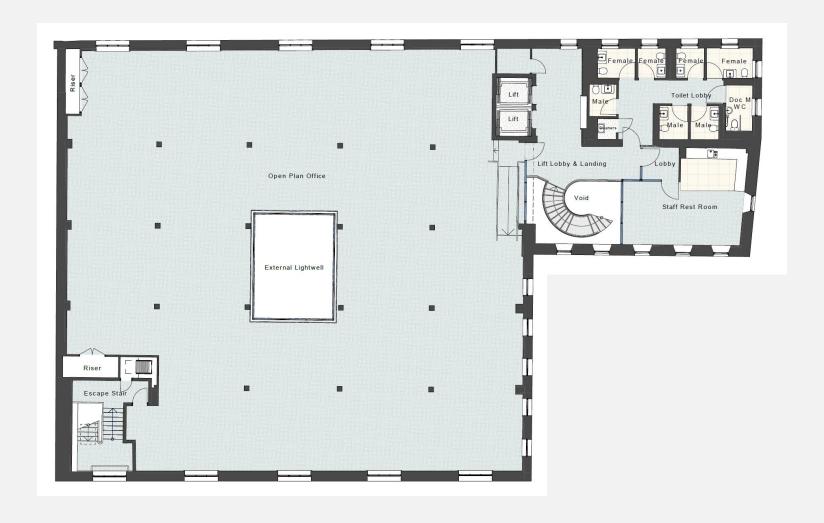

#### **Second Floor**

Serving the offices will be a shared entrance lobby with reception, communal meeting room with tea point, WC and two passenger lifts serving all floors.

The property also has basement storage which offers: