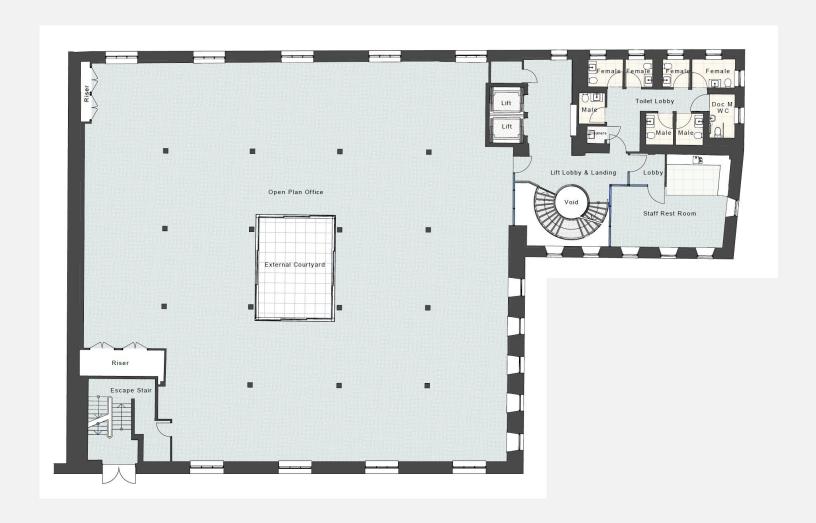

#### **First Floor**

Serving the offices will be a shared entrance lobby with reception, communal meeting room with tea point, WC and two passenger lifts serving all floors.

The property also has basement storage which offers: