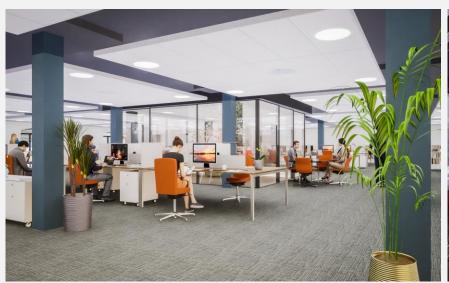

### **High quality refurbished offices**

Currently undergoing full refurbishment, Le Marchant House will be comprehensively upgraded and modernised to provide cutting edge offices. When completed, the office accommodation will offer:

- carpet tiled floors
- raised access flooring
- ► LED lighting
- air conditioning
- mechanical ventilation
- fully fitted kitchenettes
- shower and locker facilities
- WCs
- axiom suspended ceiling clouds to the first floor
- vaulted plasterboard ceiling to the second floor