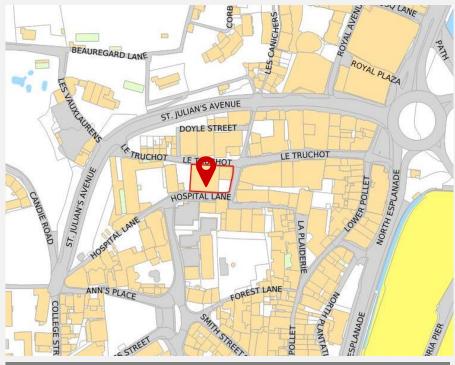

#### The hub of the finance district

Situated in the heart of Guernsey's financial district and adjoining St Peter Port's retail, leisure, transport and amenity hubs, Le Marchant House provides prestigious office space in a prime business location.

| Destination                 | Distance (km) | Time (minutes walk) |
|-----------------------------|---------------|---------------------|
| Taxi Rank                   | 0.16          | 2                   |
| Old Government House Hotel  | 0.23          | 4                   |
| Saint Peter Port Harbour    | 0.26          | 4                   |
| High Street                 | 0.35          | 5                   |
| North Beach Public Car Park | 0.50          | 6                   |
| Main Bus Terminus           | 0.70          | 9                   |
| Admiral Park                | 1.5           | 5 (car)             |
| Guernsey Airport            | 6.3           | 13 (car)            |