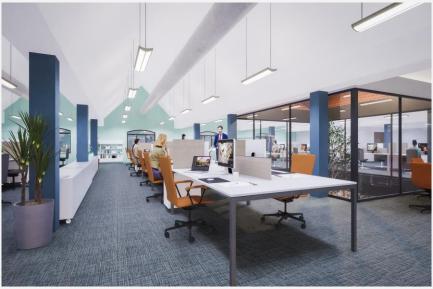

### **High quality refurbished offices**

Currently undergoing full refurbishment, Le Marchant House will be comprehensively upgraded and modernised to provide cutting edge offices. When completed, the office accommodation will offer:

- carpet tiled floors
- raised access flooring
- ► LED lighting
- air conditioning
- mechanical ventilation
- fully fitted kitchenettes
- shower and locker facilities
- WCs
- axiom suspended ceiling clouds to the first floor
- vaulted plasterboard ceiling to the second floor