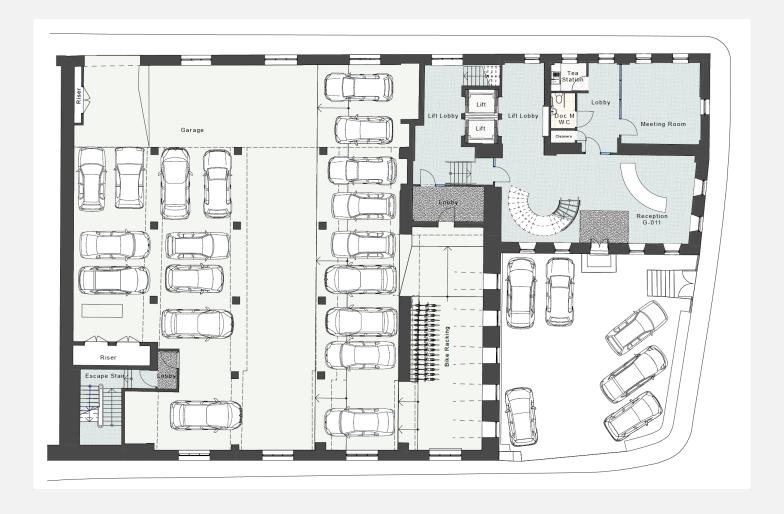

#### **Ground Floor**

- separate off street access
- ▶ a goods lift
- ► LED lighting
- vinyl flooring
- mechanical ventilation
- secure and individual archive stores

A secure garage provides 19 car parking spaces and 16 bicycle spaces. Externally, there is an additional 6 car parking spaces. Two electric vehicle charging stations and power points for bicycle charging will also be provided.

## **Car & bicycle parking**

| Description     | Туре                         | No. of spaces         |
|-----------------|------------------------------|-----------------------|
| Car parking     | External – clear spaces      | 6                     |
| Car parking     | Internal – clear spaces      | 17                    |
| Car parking     | Internal – Restricted Access | 2                     |
| Bicycle parking | Internal                     | 16                    |
| Total           |                              | 25 cars / 16 bicycles |