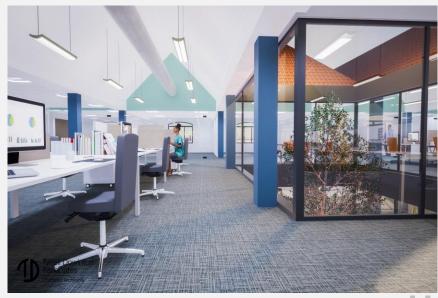

### **High quality refurbished offices**

Currently undergoing full refurbishment, Le Marchant House will be comprehensively upgraded and modernised to provide cutting edge offices. When completed, the office accommodation will offer:

- carpet tiled floors
- raised access flooring
- ► LED lighting
- air conditioning
- mechanical ventilation
- fully fitted kitchenettes
- shower and locker facilities
- WCs
- axiom suspended ceiling clouds to the first floor
- vaulted plasterboard ceiling to the second floor