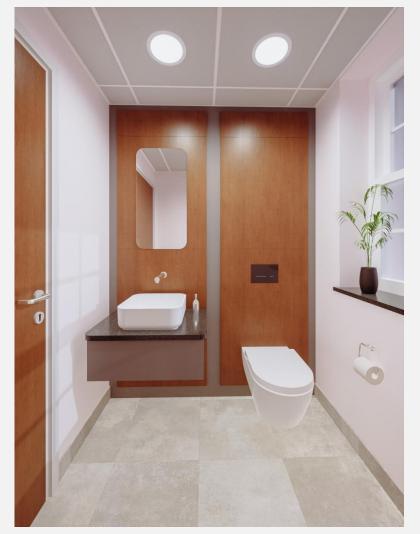

- carpet tiled floors
- raised access flooring
- ► LED lighting
- air conditioning
- mechanical ventilation
- fully fitted kitchenettes
- shower and locker facilities
- WCs
- axiom suspended ceiling clouds to the first floor
- vaulted plasterboard ceiling to the second floor