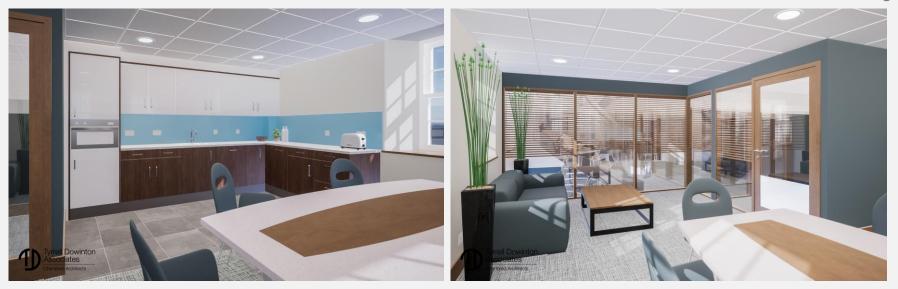

- carpet tiled floors
- raised access flooring
- ► LED lighting
- air conditioning
- mechanical ventilation
- fully fitted kitchenettes
- shower and locker facilities
- WCs
- axiom suspended ceiling clouds to the first floor
- vaulted plasterboard ceiling to the second floor

Serving the offices will be a shared entrance lobby with reception, communal meeting room with tea point, WC and two passenger lifts serving all floors.

The property also has basement storage which offers: