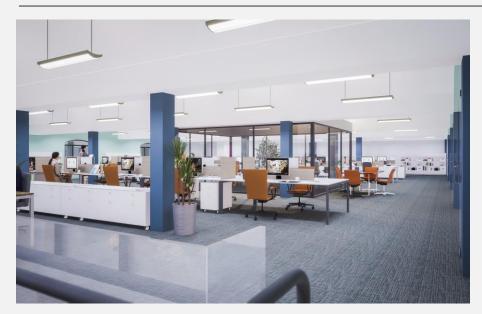

### **High quality refurbished offices**

Currently undergoing full refurbishment, Le Marchant House will be comprehensively upgraded and modernised to provide cutting edge offices. When completed, the office accommodation will offer:

- carpet tiled floors
- raised access flooring
- ► LED lighting
- air conditioning
- mechanical ventilation
- fully fitted kitchenettes
- shower and locker facilities
- WCs
- axiom suspended ceiling clouds to the first floor
- vaulted plasterboard ceiling to the second floor