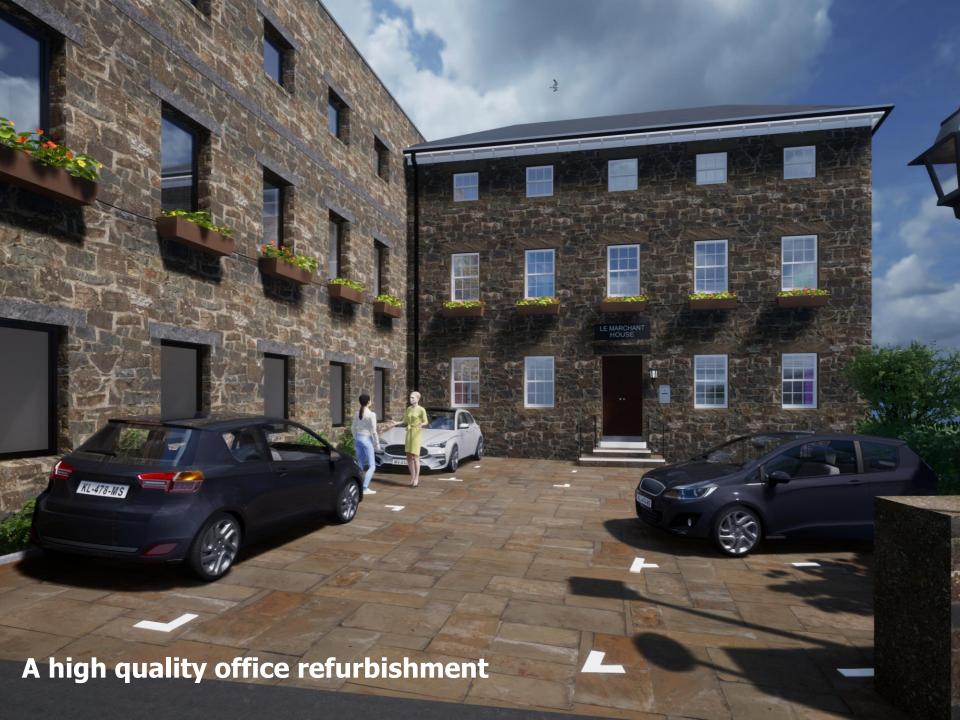

### **High quality refurbished offices**

Currently undergoing full refurbishment, Le Marchant House will be comprehensively upgraded and modernised to provide cutting edge offices. When completed, the office accommodation will offer:

- carpet tiled floors
- raised access flooring
- ► LED lighting
- air conditioning
- mechanical ventilation
- fully fitted kitchenettes
- shower and locker facilities
- WCs
- axiom suspended ceiling clouds to the first floor
- vaulted plasterboard ceiling to the second floor

Comprehensively refurbished and upgraded to provide high quality contemporary office space

Le Marchant House