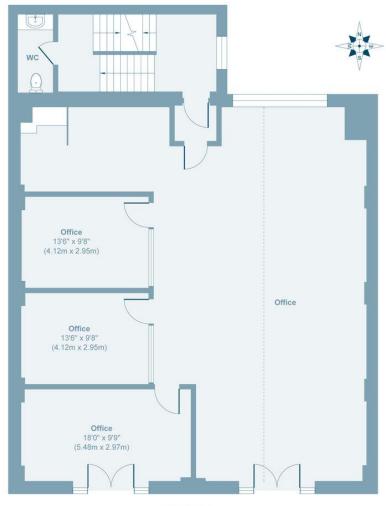

The accommodation offers regular and highly flexible floor plates at ground, first and second floors together with a mezzanine level.

#### **Regularly Shaped Offices**

#### **Flexible Floor Plates**

LVH, La Charroterie, SPP GY1 1EL