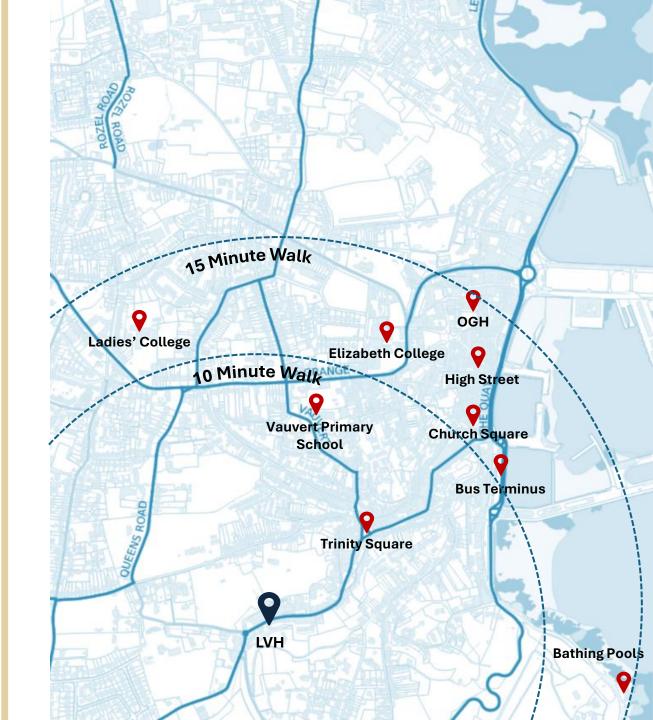

## **Highly Specified**

**LVH** underwent a comprehensive refurbishment in 2020, including the fitting of a new VRV air conditioning system, WCs and new LED lighting.

#### The property benefits from:

- Raised access floors
- Exposed ceilings
- Up to 2GB Hyperfast Plus 2 Gbps fibre broadband available to the building
- Car and cycling charge points
- 6 on-site car parking spaces
- Shower facilities
- WCs

The accommodation offers regular and highly flexible floor plates at ground, first and second floors together with a mezzanine level.

#### **Modern Accommodation**