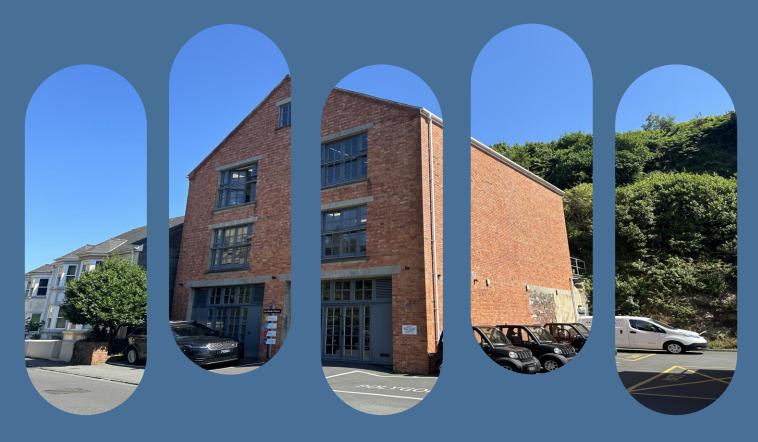

#### **Prominently Placed**

**LVH** is a historic former depository with locally rare and thus distinctive red-brick architecture. Its prominent frontage forms the gateway to The Old Quarter in Trinity Square and St Peter Port's town centre.

As it is located at the upper end of La Charroterie, one of the principal routes connecting the southern parishes to the town centre, it sits opposite The States of Guernsey's headquarters. Other established office buildings such as Mill Court, Elizabeth House and Mill Place are also nearby.