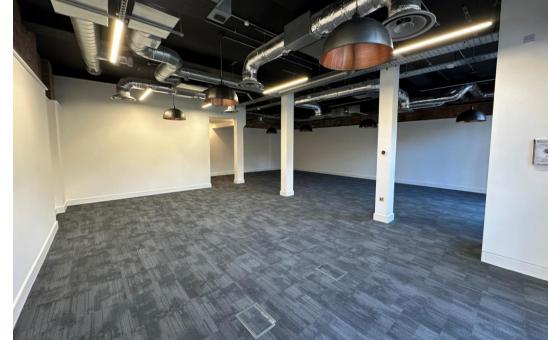

## **Highly Specified**

**LVH** underwent a comprehensive refurbishment in 2020, including the fitting of a new VRV air conditioning system, WCs and new LED lighting.

#### The property benefits from:

- Raised access floors
- Exposed ceilings
- Up to 2GB Hyperfast Plus 2 Gbps fibre broadband available to the building
- Car and cycling charge points
- 6 on-site car parking spaces
- Shower facilities
- WCs

The accommodation offers regular and highly flexible floor plates at ground, first and second floors together with a mezzanine level.

## **Recently Refurbished**