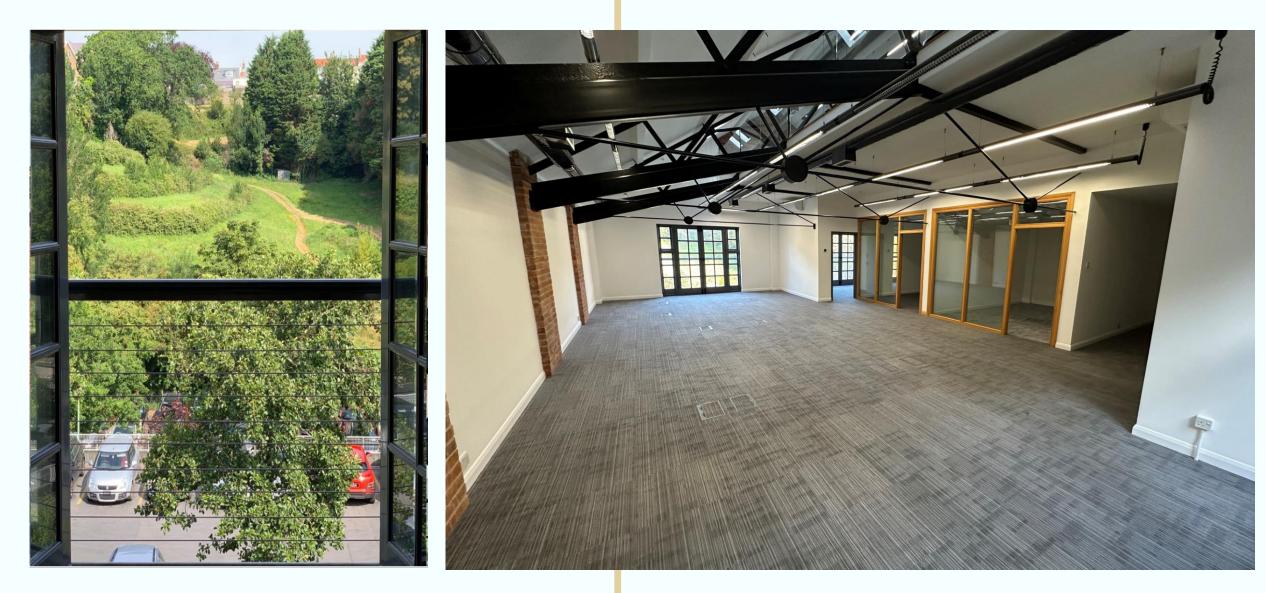

#### **Prominently Placed**

**LVH** is a historic former depository with locally rare and thus distinctive red-brick architecture. Its prominent frontage forms the gateway to The Old Quarter in Trinity Square and St Peter Port's town centre.

## **Highly Specified**

**LVH** underwent a comprehensive refurbishment in 2020, including the fitting of a new VRV air conditioning system, WCs and new LED lighting.

#### The property benefits from:

- Raised access floors
- Exposed ceilings
- Up to 2GB Hyperfast Plus 2 Gbps fibre broadband available to the building
- Car and cycling charge points
- 6 on-site car parking spaces
- Shower facilities
- WCs

The accommodation offers regular and highly flexible floor plates at ground, first and second floors together with a mezzanine level.