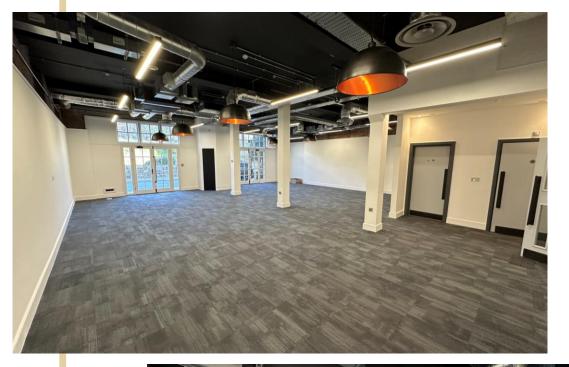

## **Highly Specified**

**LVH** underwent a comprehensive refurbishment in 2020, including the fitting of a new VRV air conditioning system, WCs and new LED lighting.

#### The property benefits from:

- Raised access floors
- Exposed ceilings
- Up to 2GB Hyperfast Plus 2 Gbps fibre broadband available to the building
- Car and cycling charge points
- 6 on-site car parking spaces
- Shower facilities
- WCs

The accommodation offers regular and highly flexible floor plates at ground, first and second floors together with a mezzanine level.

#### **Regularly Shaped Offices**