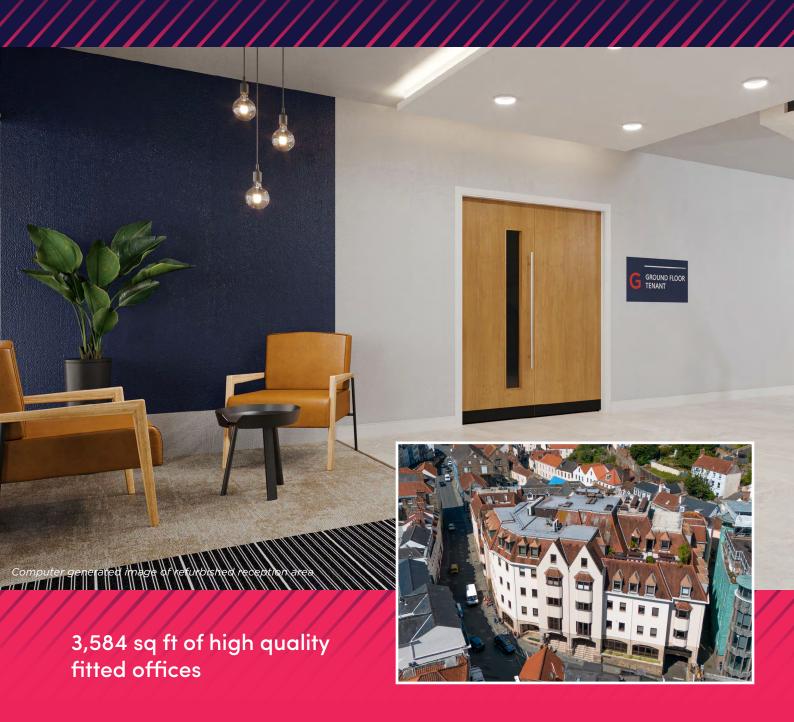

### Description

The second floor of St Andrew's House provides 3,584 sq ft of high quality fitted office accommodation with 5 allocated car parking spaces within the building's secure underground car park.

The offices have undergone a significant refurbishment and now provide high quality fitted office accommodation which includes air-conditioned modern open plan office space with 2 x meetings rooms, 1 x private office and a new kitchenette / break out area.