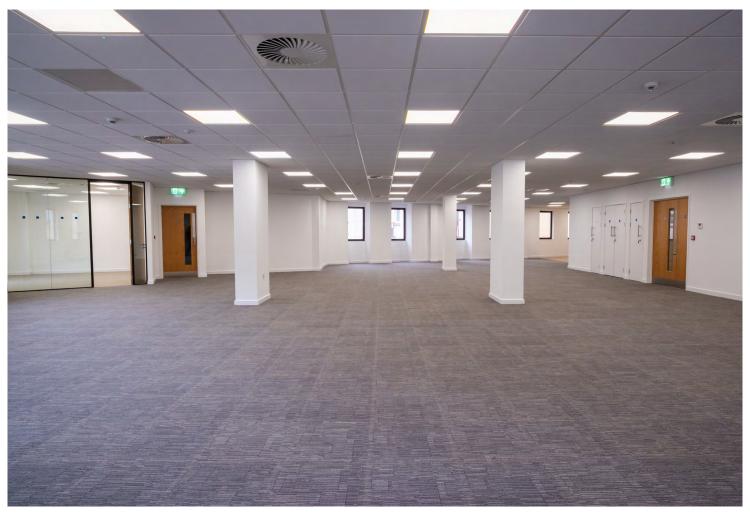

### Description

The second floor of St Andrew's House provides 3,584 sq ft of high quality fitted office accommodation with 5 allocated car parking spaces within the building's secure underground car park.

The offices have undergone a significant refurbishment and now provide high quality fitted office accommodation which includes air-conditioned modern open plan office space with 2 x meetings rooms, 1 x private office and a new kitchenette / break out area.