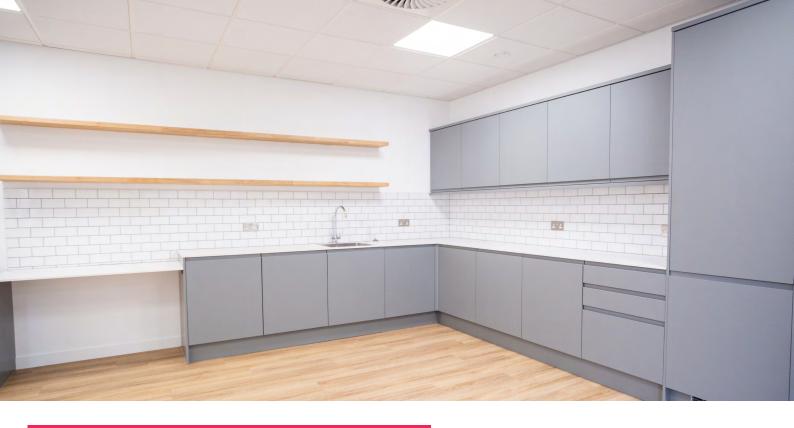

The offices have undergone a significant refurbishment and now provide high quality fitted office accommodation which includes air-conditioned modern open plan office space with 2 x meetings rooms, 1 x private office and a new kitchenette / break out area.

#### **Amenities**

Raised access flooring

Communal WCs

Suspended ceiling

Kitchenette & breakout area

2 x Passenger lift

Carpet flooring

**Meeting rooms** 