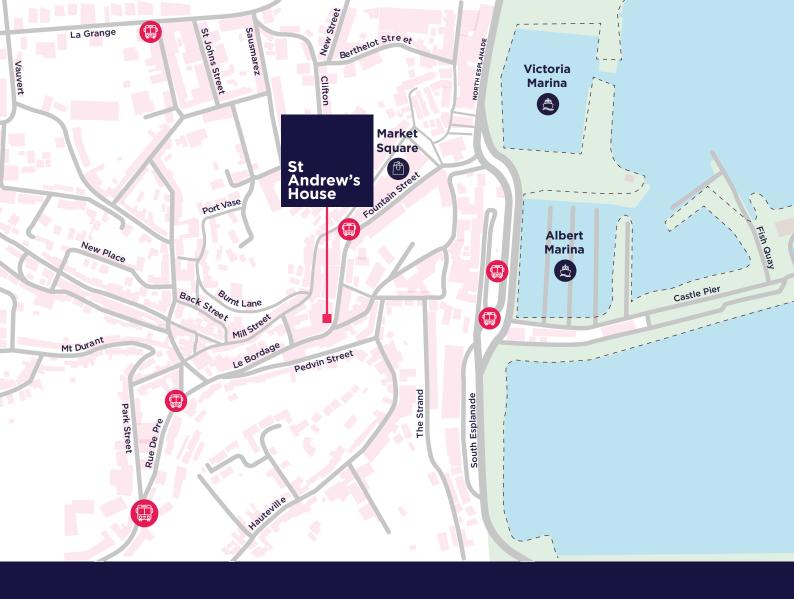

#### Location

St Andrew's House is located on Le Bordage, one of the arterial routes linking St Peter Port with the south and south western parishes.

It forms part of an established office location and sits within walking distance of St Peter Port's High Street and the amenities it has to offer.

| Destination               | Walk    |
|---------------------------|---------|
| Market Square             | 3 mins  |
| High Street               | 5 mins  |
| Victoria Marina           | 8 mins  |
| Sunken Gardens            | 10 mins |
| Guernsey Yacht Club       | 13 mins |
| La Vallette Bathing Pools | 15 mins |