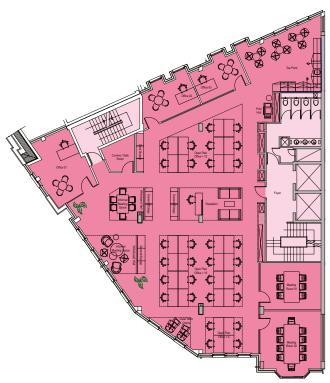

### Description

The second floor of St Andrew's House provides 3,584 sq ft of high quality fitted office accommodation with 5 allocated car parking spaces within the building's secure underground car park.

Second floor

| Floor  | sq ft | sq m |
|--------|-------|------|
| Second | 3,584 | 333  |
| Total  | 3,584 | 333  |

<sup>\*</sup> Furniture not included but landlord will consider providing subject to wider terms.