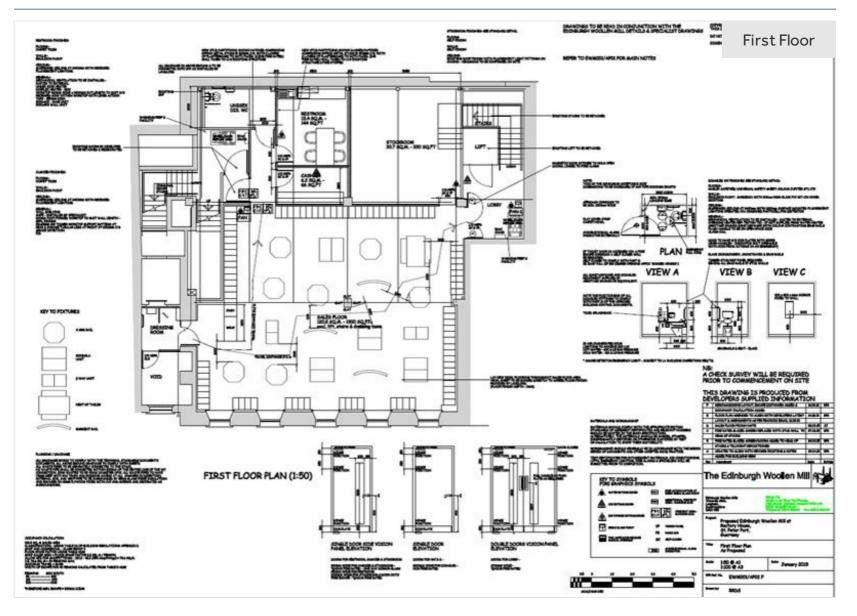

#### DESCRIPTION

The retail accommodation is arranged over two floors, with the first floor also being accessed via a stairwell and lift. The first floor offers some ancillary offices and stock rooms to the rear of the premises. Both floors offer modern, well present accommodation and are fitted with suspended ceilings, air-conditioning and recessed lighting. There are also currently changing facilities and cashier tills on both levels. The premises is fitted with wooden flooring throughout and has excellent ceiling height and minimal columns providing clear sight lines through each floor.

#### ACCOMMODATION

The property provides approximately 4,124 sq ft of retail premises arranged over two floors and provides an ITZA of 1,269 sq ft on the ground floor, with a further 2,183 sq ft at first floor level, as detailed below:-

| Area                | Sq ft | ITZA  |
|---------------------|-------|-------|
| Ground floor Zone A | 770   | 770   |
| Ground floor Zone B | 823   | 411   |
| Ground floor Zone C | 348   | 87    |
| Ground Floor        | 1,941 | 1,269 |
| First floor         | 2,183 | 437   |
| Total               | 4,124 | 1,705 |