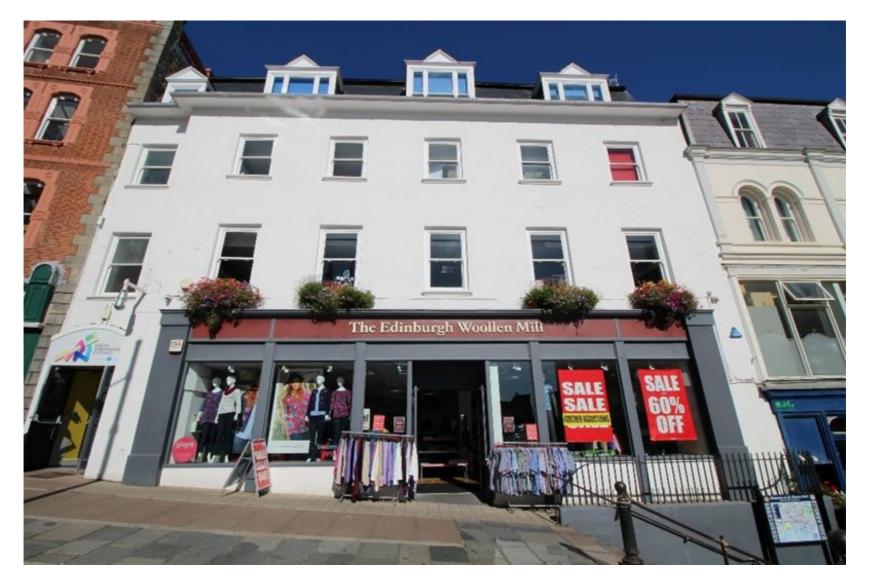

# **Rectory House** LET

Market Place, St. Peter Port, Guernsey

# Prime Retail Unit

Location
Prominent Central

Windows **Excellent Frontage** 

Specification **Excellent** 

Ground Floor 1,941 SQ FT First Floor **Lift Access** 

Rectory House is situated in Market Square in the centre of St Peter Port. The retail accommodation is arranged over two floors, with the first floor also being accessed via a stairwell and lift.

### LOCATION

Rectory House is situated in Market Square in the centre of St Peter Port, in close proximity to the Albert Pier Public Car Park, the High Street and the main retail area. Being a short walk to the main bus terminus, the premises are ideally positioned for those wishing to benefit from a prominent and convenient location. Other retailers in the vicinity include HMV, New Look, Lola, Alba, Specsavers, Sports Direct, Mountain Warehouse and Feel Unique. Frequent community activities and eateries in the Market Square also create a vibrant and busy location.