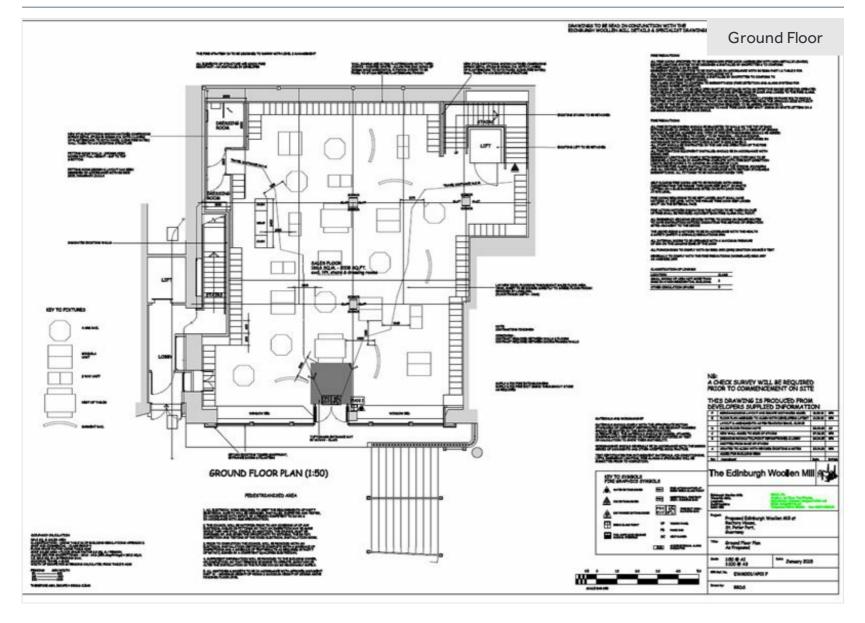

#### DESCRIPTION

The retail accommodation is arranged over two floors, with the first floor also being accessed via a stairwell and lift. The first floor offers some ancillary offices and stock rooms to the rear of the premises. Both floors offer modern, well present accommodation and are fitted with suspended ceilings, air-conditioning and recessed lighting. There are also currently changing facilities and cashier tills on both levels. The premises is fitted with wooden flooring throughout and has excellent ceiling height and minimal columns providing clear sight lines through each floor.

#### ACCOMMODATION

The property provides approximately 4,124 sq ft of retail premises arranged over two floors and provides an ITZA of 1,269 sq ft on the ground floor, with a further 2,183 sq ft at first floor level, as detailed below:-

| Area                | Sq ft | ITZA  |
|---------------------|-------|-------|
| Ground floor Zone A | 770   | 770   |
| Ground floor Zone B | 823   | 411   |
| Ground floor Zone C | 348   | 87    |
| Ground Floor        | 1,941 | 1,269 |
| First floor         | 2,183 | 437   |
| Total               | 4,124 | 1,705 |