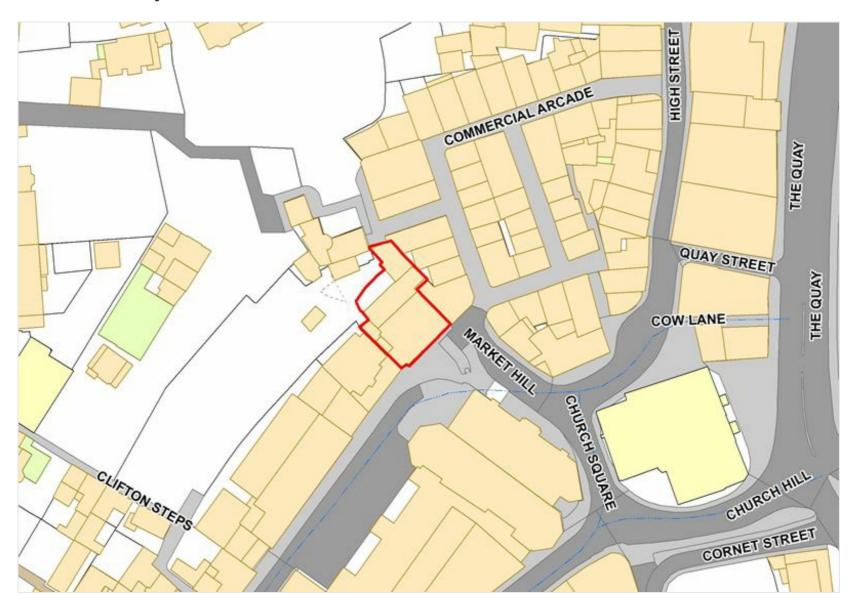

### LOCATION

Rectory House is situated in Market Square in the centre of St Peter Port, in close proximity to the Albert Pier Public Car Park, the High Street and the main retail area. Being a short walk to the main bus terminus, the premises are ideally positioned for those wishing to benefit from a prominent and convenient location. Other retailers in the vicinity include HMV, New Look, Lola, Alba, Specsavers, Sports Direct, Mountain Warehouse and Feel Unique. Frequent community activities and eateries in the Market Square also create a vibrant and busy location.