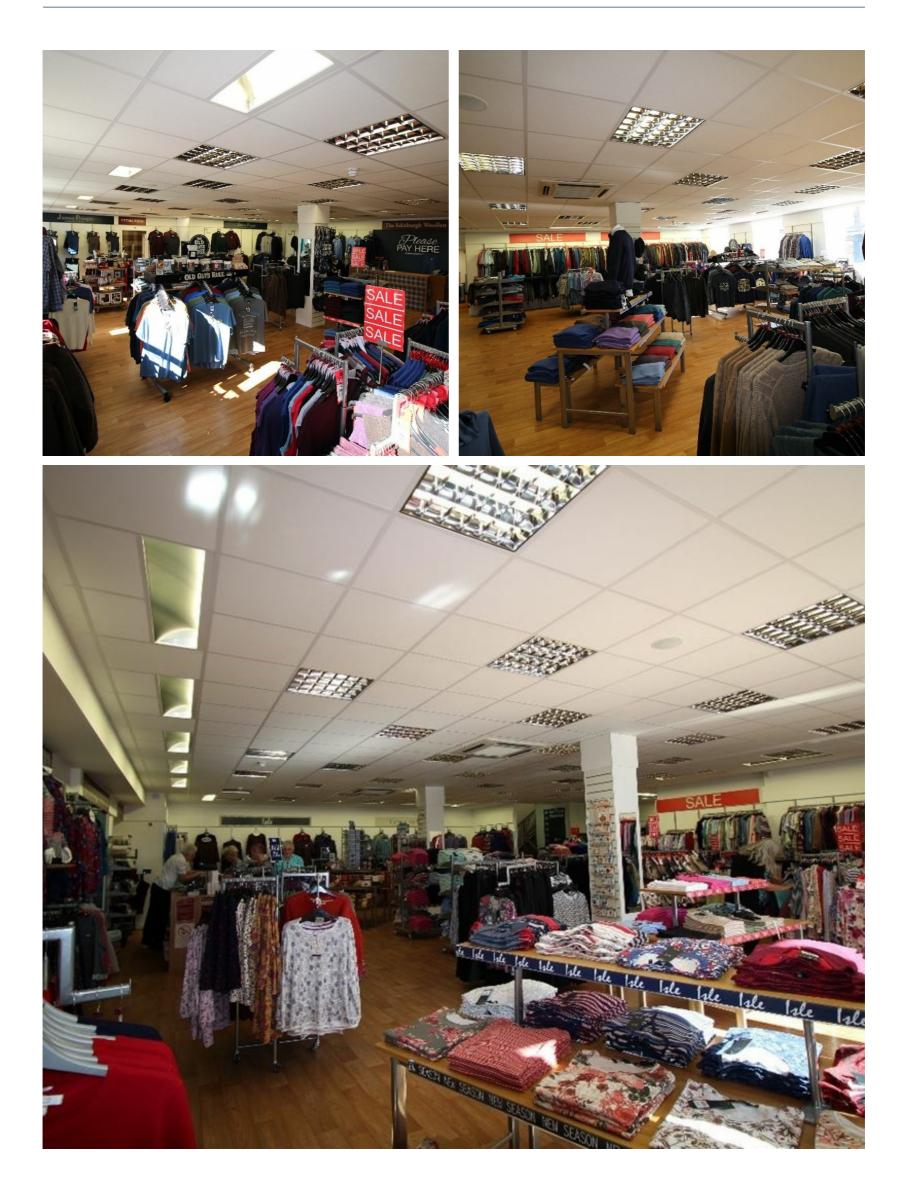

# Prime Retail Unit

Location
Prominent Central

Windows **Excellent Frontage** 

Specification **Excellent** 

Ground Floor 1,941 SQ FT First Floor **Lift Access** 

Rectory House is situated in Market Square in the centre of St Peter Port. The retail accommodation is arranged over two floors, with the first floor also being accessed via a stairwell and lift.

#### DESCRIPTION

The retail accommodation is arranged over two floors, with the first floor also being accessed via a stairwell and lift. The first floor offers some ancillary offices and stock rooms to the rear of the premises. Both floors offer modern, well present accommodation and are fitted with suspended ceilings, air-conditioning and recessed lighting. There are also currently changing facilities and cashier tills on both levels. The premises is fitted with wooden flooring throughout and has excellent ceiling height and minimal columns providing clear sight lines through each floor.