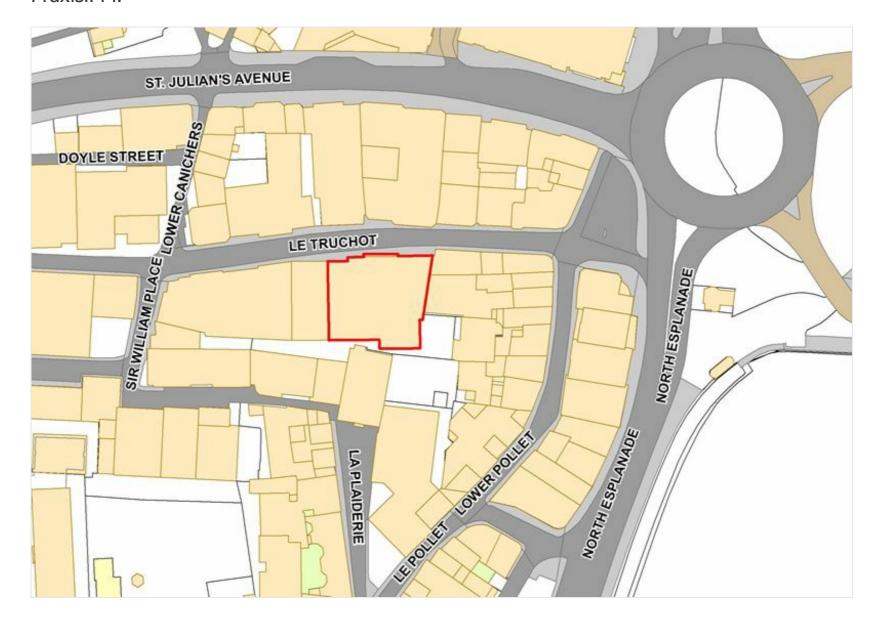

#### **LOCATION**

Cambridge House is located in Le Truchot, a popular location in the heart of St Peter Port's financial district, in close proximity to the North Beach Public Car Park and the central retail area.

Other occupiers in the vicinity include Barclays Bank, Mourant, Ogier, Lloyds TSB and PraxisIFM.