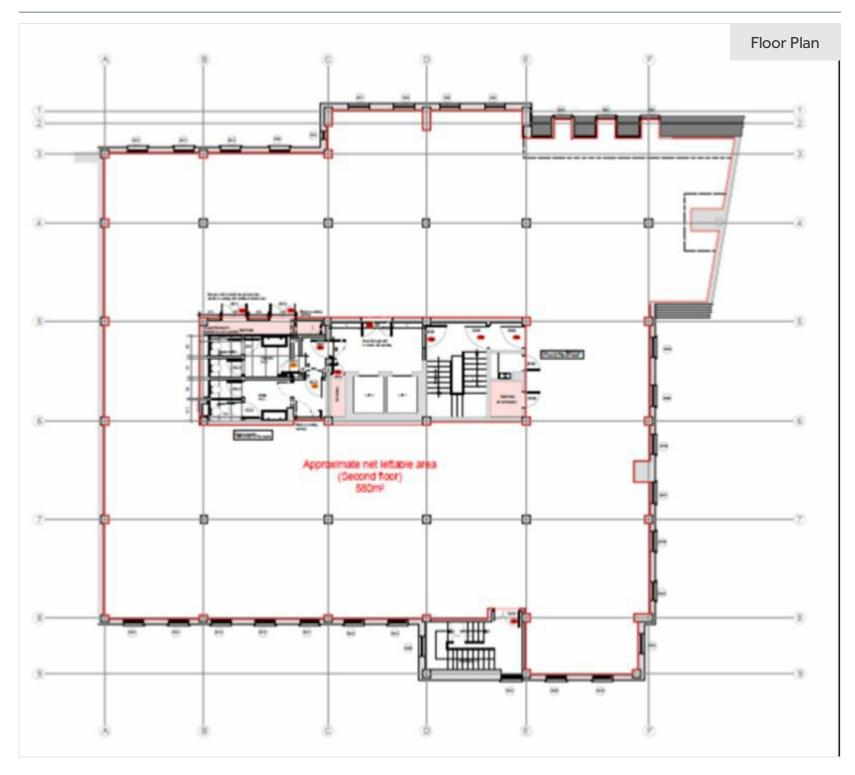

#### **ACCOMODATION**

The premises provides 6,243 sq ft of flexible, open plan office accommodation together with onsite car parking for 11 vehicles.