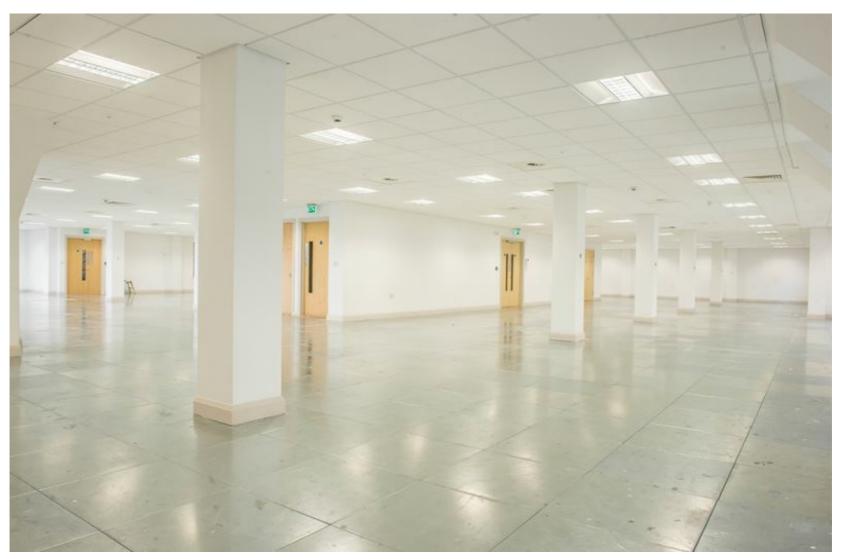

#### **DESCRIPTION**

The available premises is located on the second floor of the building and has recently undergone full refurbishment to a high specification. It therefore provides large open plan offices, completed to a CAT A specification. It also comes with secure on-site parking for 11 vehicles.

The premises offers:-

- new ceiling grids with LG7 lighting
- new air conditioning
- □ raised access flooring
- on site shower facilities
- newly refurbished WC facilities
- two new passenger lifts serving each floor