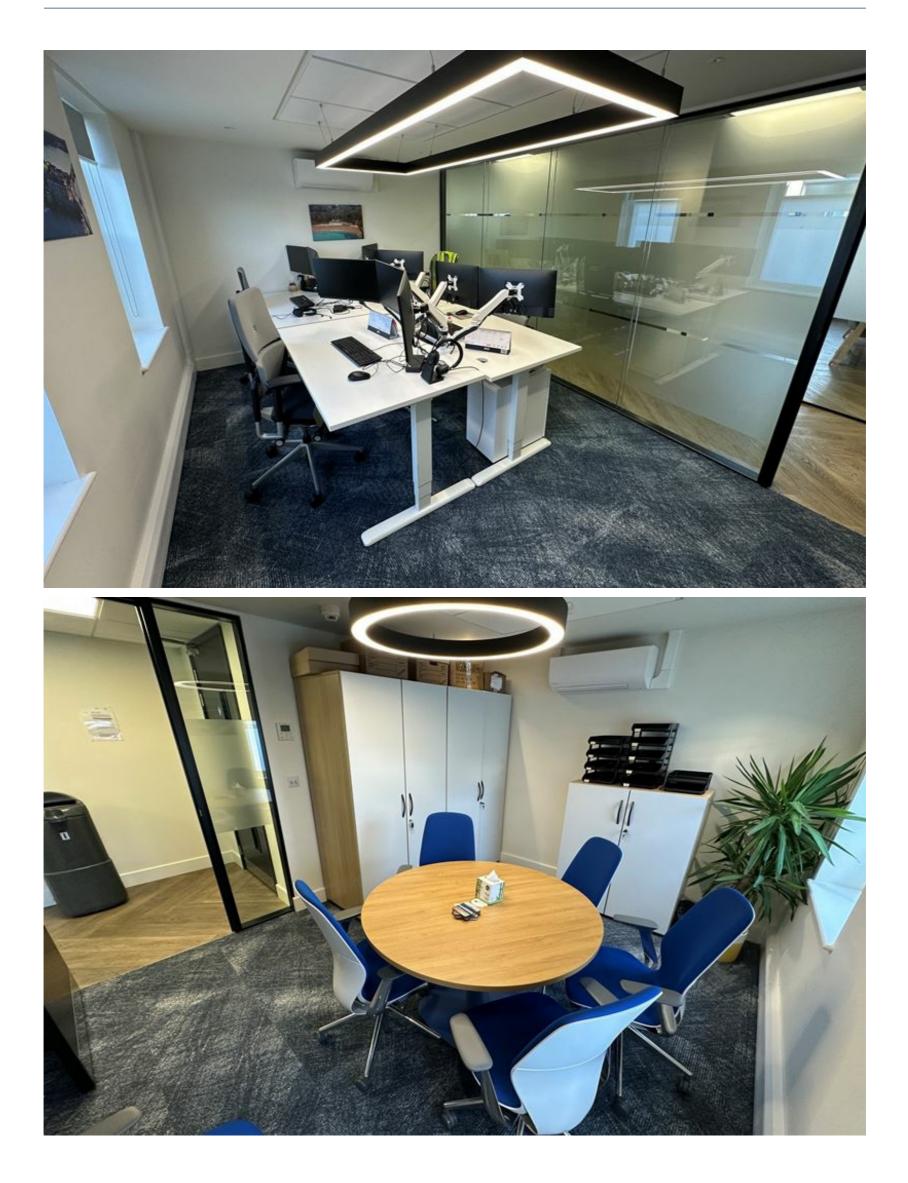

#### DESCRIPTION

The available premises, known as Suite 1, is located on the southern on the ground floor of Block C, Hirzel Court. It is accessed via a communal entrance and lobby and is offered with air conditioning, suspended ceilings, recessed LED lighting and perimeter trunking.

The suite is finished to a modern standard to include a reception area, two meetings rooms, a comms room and a kitchen / break out area. To the rear of the suite is a large open plan area which enjoys good levels of natural light.