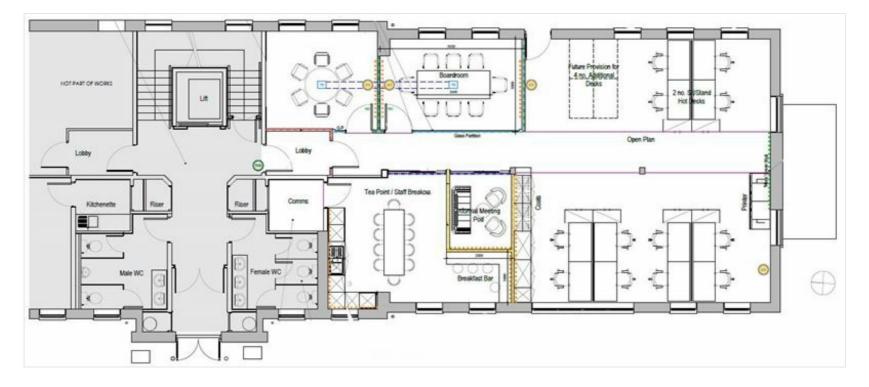

#### DESCRIPTION

The available premises, known as Suite 1, is located on the southern on the ground floor of Block C, Hirzel Court. It is accessed via a communal entrance and lobby and is offered with air conditioning, suspended ceilings, recessed LED lighting and perimeter trunking.

The suite is finished to a modern standard to include a reception area, two meetings rooms, a comms room and a kitchen / break out area. To the rear of the suite is a large open plan area which enjoys good levels of natural light.

The toilet facilities are located in the central staircore and are shared in common with the other occupiers of the building. Externally, there are three allocated on site car parking spaces for the premises.

#### ACCOMMODATION

The premises provides approximately 1,667 sq ft of accommodation. There are also three allocated on site car parking spaces.