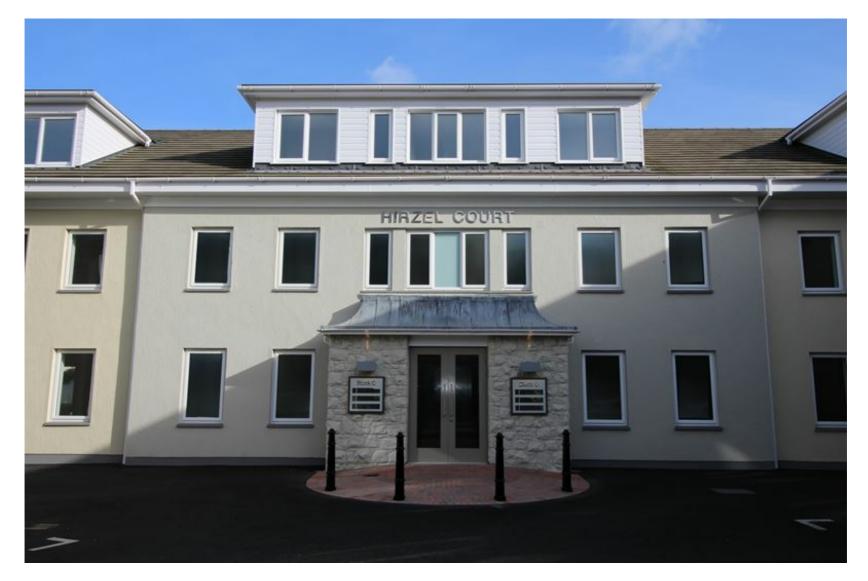

# Hirzel Court under offer

Hirzel Street, St Peter Port, Guernsey

# Block C, Suite 1

Specification **Fitted** 

Location **Central** 

Car Parking **3 Onsite Spaces** 

Rent
Upon Application

Available Sept 2025

Hirzel Court is located on Hirzel Street in the centre of St Peter Port, just a short walk from the High Street, the main financial district and all the amenities the town has to offer. The available premises, known as Suite 1, is located on the ground floor of Block C, Hirzel Court.

#### LOCATION

Hirzel Court is located on Hirzel Street in the centre of St Peter Port, just a short walk from the High Street, the main financial district and all the amenities town has to offer. The Royal Court is also located nearby along with a number of other high profile companies such as Zedra, FNB, Parish Group, Brooks Mcdonald and OAK. The Odeon car park which offers long stay public car parking and additional on street parking is located in the near vicinity.

#### DESCRIPTION

The available premises, known as Suite 1, is located on the southern on the ground floor of Block C, Hirzel Court. It is accessed via a communal entrance and lobby and is offered with air conditioning, suspended ceilings, recessed LED lighting and perimeter trunking.