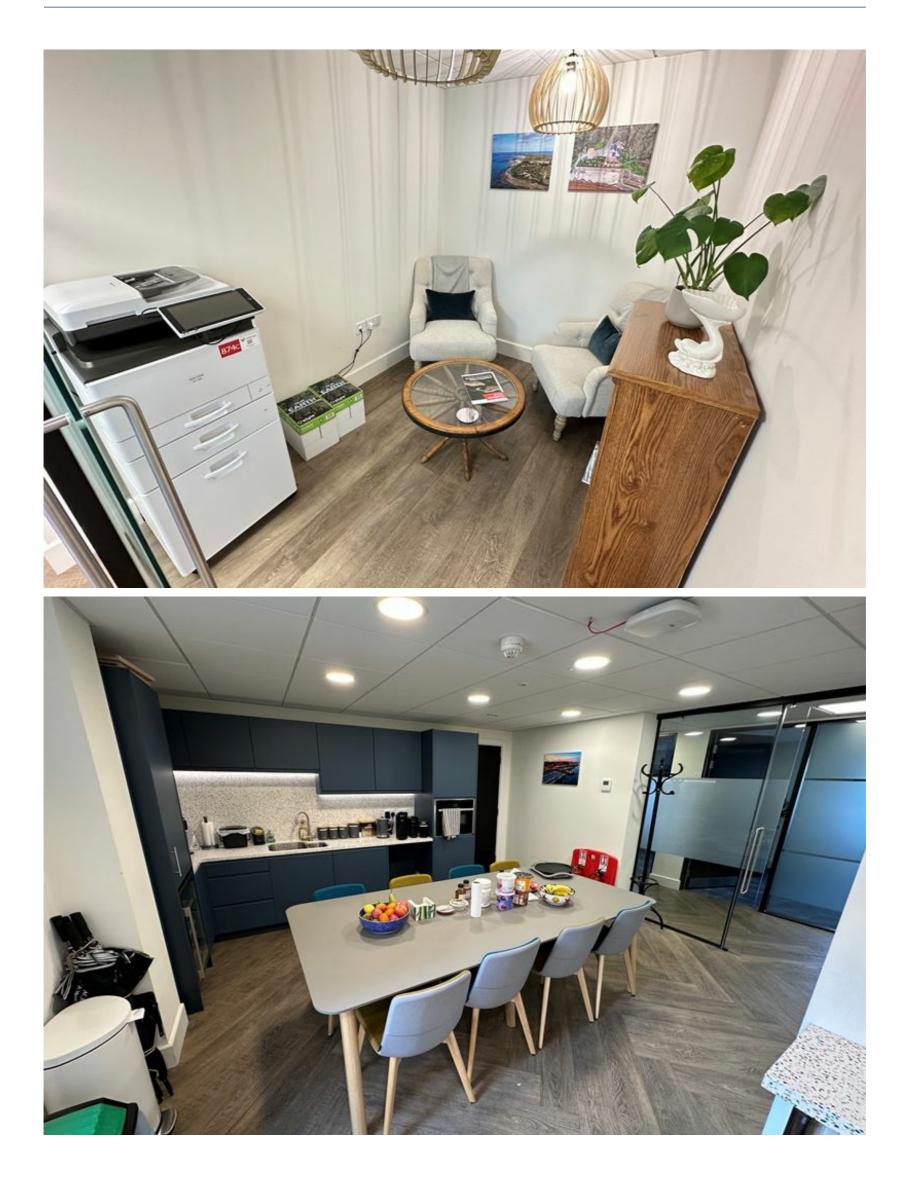

#### DESCRIPTION

The available premises, known as Suite 1, is located on the southern on the ground floor of Block C, Hirzel Court. It is accessed via a communal entrance and lobby and is offered with air conditioning, suspended ceilings, recessed LED lighting and perimeter trunking.

The suite is finished to a modern standard to include a reception area, two meetings rooms, a comms room and a kitchen / break out area. To the rear of the suite is a large open plan area which enjoys good levels of natural light.

The toilet facilities are located in the central staircore and are shared in common with the other occupiers of the building. Externally, there are three allocated on site car parking spaces for the premises.