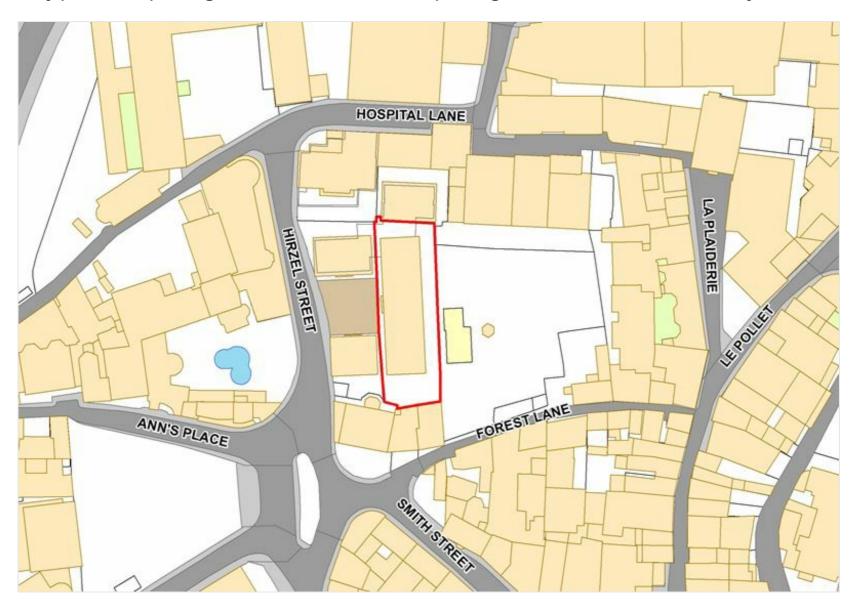

#### LOCATION

Hirzel Court is located on Hirzel Street in the centre of St Peter Port, just a short walk from the High Street, the main financial district and all the amenities town has to offer. The Royal Court is also located nearby along with a number of other high profile companies such as Zedra, FNB, Parish Group, Brooks Mcdonald and OAK. The Odeon car park which offers long stay public car parking and additional on street parking is located in the near vicinity.