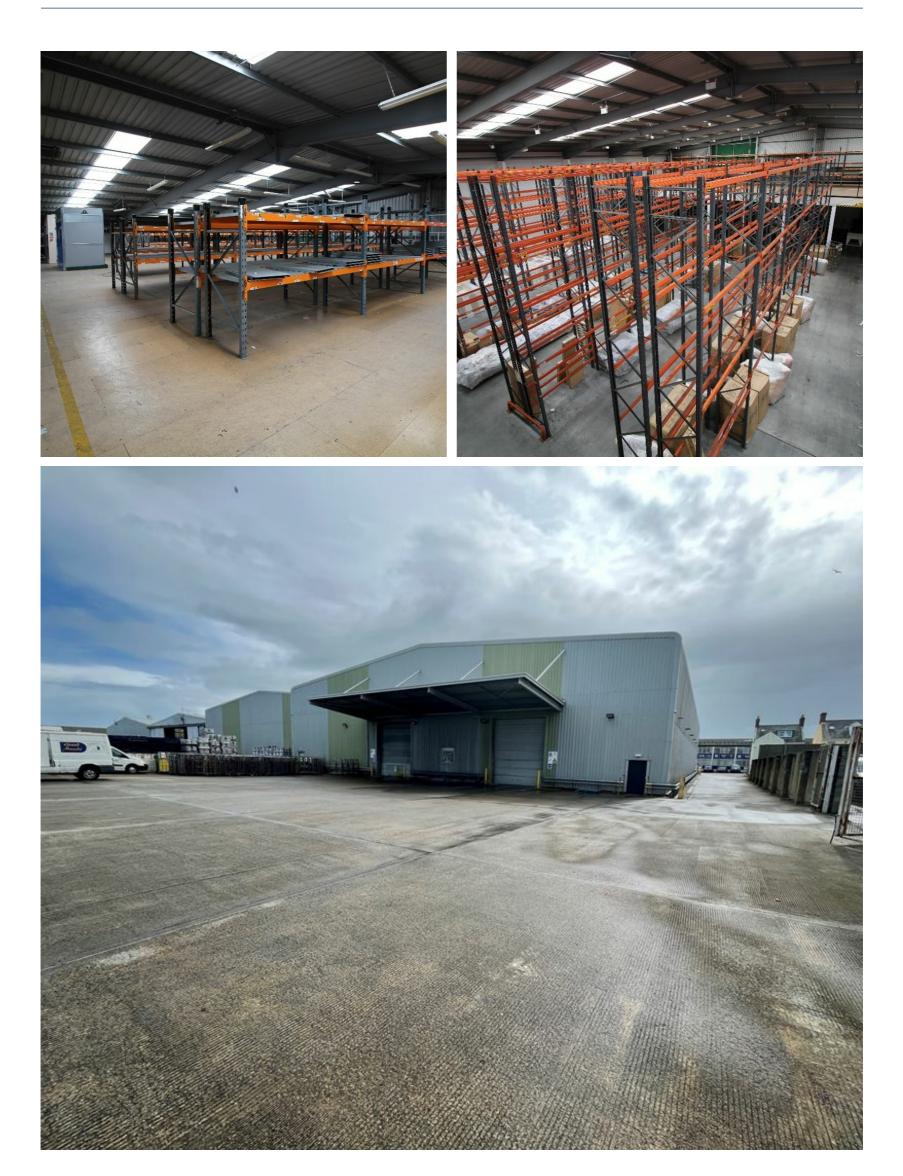

### DESCRIPTION

The available property was completed in 2008 and is a purpose built warehouse. It provides modern clear span accommodation with an eaves height of approximately 9m and a pitch of 10.8m. It also has a solid concrete floor and has been fitted out with a number of mezzanine floors, an extensive racking system, sodium box lighting, two scissor lifts, two goods lifts (serving the upper mezzanine floor) office, kitchenette and WC facilities.

Articulated vehicular access is provided to both the front and rear elevations by way of electronically operated roller shutter doors which are approximately 4.875m in height by 4.120m in width. Externally, there is dedicated car parking on the front curtilage of the building and there is also a large concrete yard to the rear.