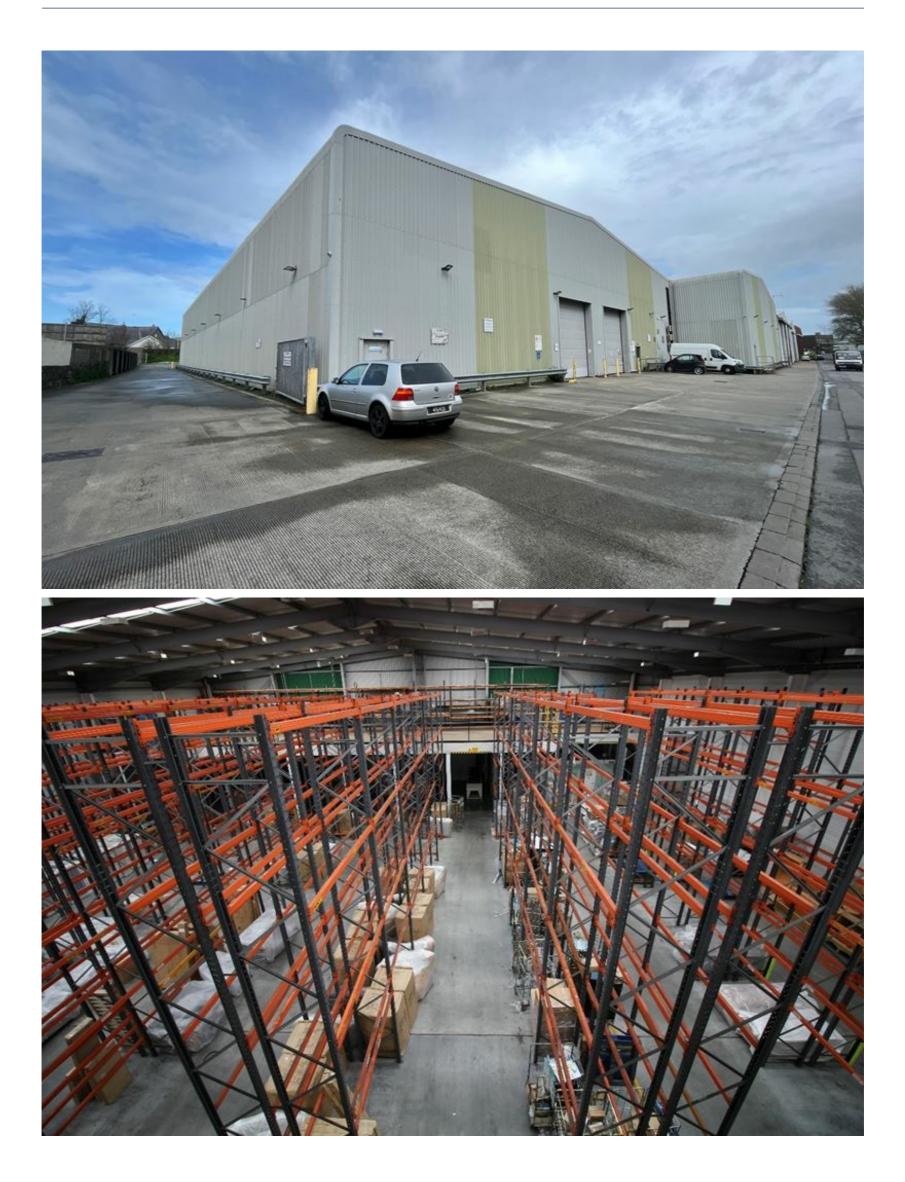

### DESCRIPTION

The available property was completed in 2008 and is a purpose built warehouse. It provides modern clear span accommodation with an eaves height of approximately 9m and a pitch of 10.8m. It also has a solid concrete floor and has been fitted out with a number of mezzanine floors, an extensive racking system, sodium box lighting, two scissor lifts, two goods lifts (serving the upper mezzanine floor) office, kitchenette and WC facilities.

Articulated vehicular access is provided to both the front and rear elevations by way of electronically operated roller shutter doors which are approximately 4.875m in height by 4.120m in width. Externally, there is dedicated car parking on the front curtilage of the building and there is also a large concrete yard to the rear.