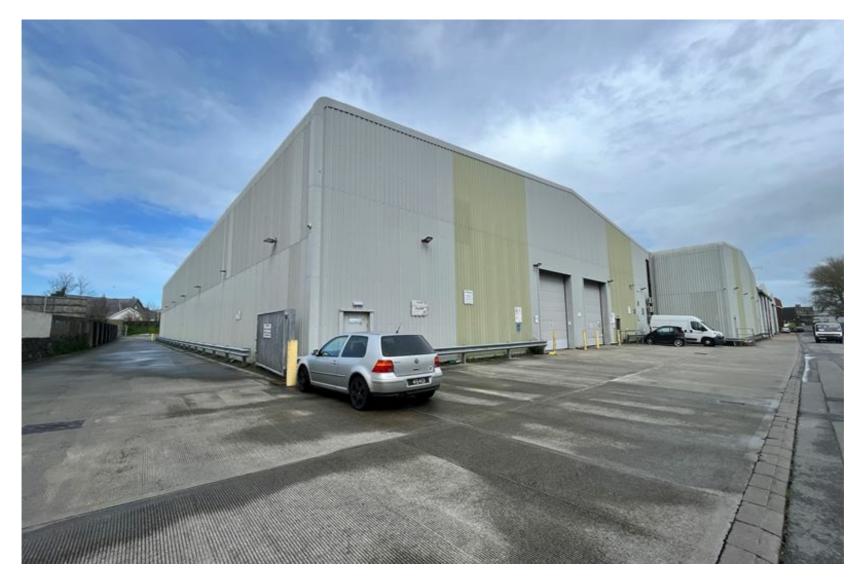

Longue Hougue Warehouse is situated on Longue Hougue Lane, St Sampson. The available property was completed in 2008 and is a purpose built warehouse. It provides modern accommodation with an eaves height of approximately 9m and a pitch of 10.8m

### LOCATION

Longue Hougue Warehouse is situated on Longue Hougue Lane, St Sampson. It therefore lies just off Bulwer Avenue, within one if the island's Key Industrial Areas, and forms part of the "Container Route" whereby vehicles of any size have unrestricted access along the main arterial route connecting St Sampson to St Peter Port. It is also conveniently located by the amenities of the Bridge. Other occupiers in the vicinity include Ferryspeed, CAMS, CT Freight, Norman Piette, Bougourd Ford, Project Hire & Sale and Guernsey Recycling.

### DESCRIPTION

The available property was completed in 2008 and is a purpose built warehouse. It provides modern clear span accommodation with an eaves height of approximately 9m and a pitch of 10.8m. It also has a solid concrete floor and has been fitted out with a number of mezzanine floors, an extensive racking system, sodium box lighting, two scissor lifts, two goods lifts (serving the upper mezzanine floor) office, kitchenette and WC facilities.

Articulated vehicular access is provided to both the front and rear elevations by way of electronically operated roller shutter doors which are approximately 4.875m in height by 4.120m in width. Externally, there is dedicated car parking on the front curtilage of the building and there is also a large concrete yard to the rear.