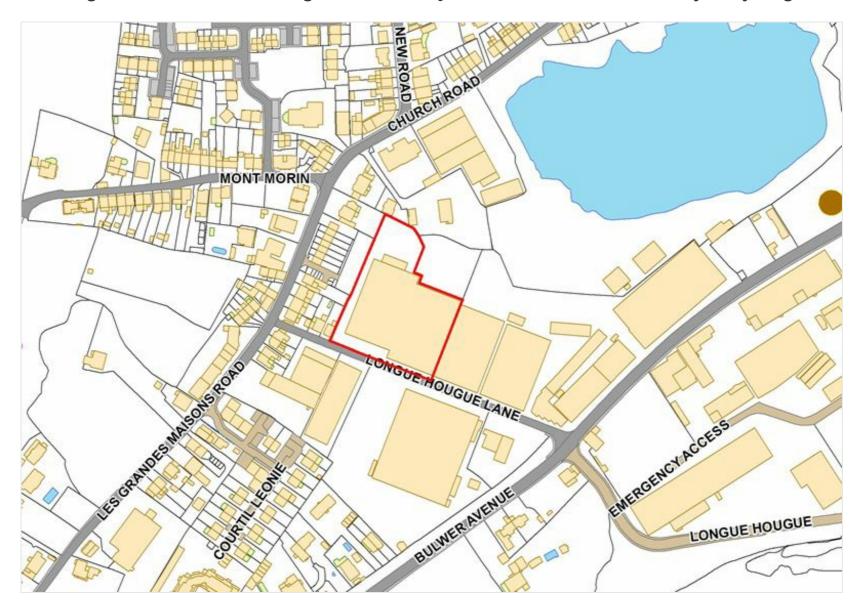

### LOCATION

Longue Hougue Warehouse is situated on Longue Hougue Lane, St Sampson. It therefore lies just off Bulwer Avenue, within one if the island's Key Industrial Areas, and forms part of the "Container Route" whereby vehicles of any size have unrestricted access along the main arterial route connecting St Sampson to St Peter Port. It is also conveniently located by the amenities of the Bridge. Other occupiers in the vicinity include Ferryspeed, CAMS, CT Freight, Norman Piette, Bougourd Ford, Project Hire & Sale and Guernsey Recycling.