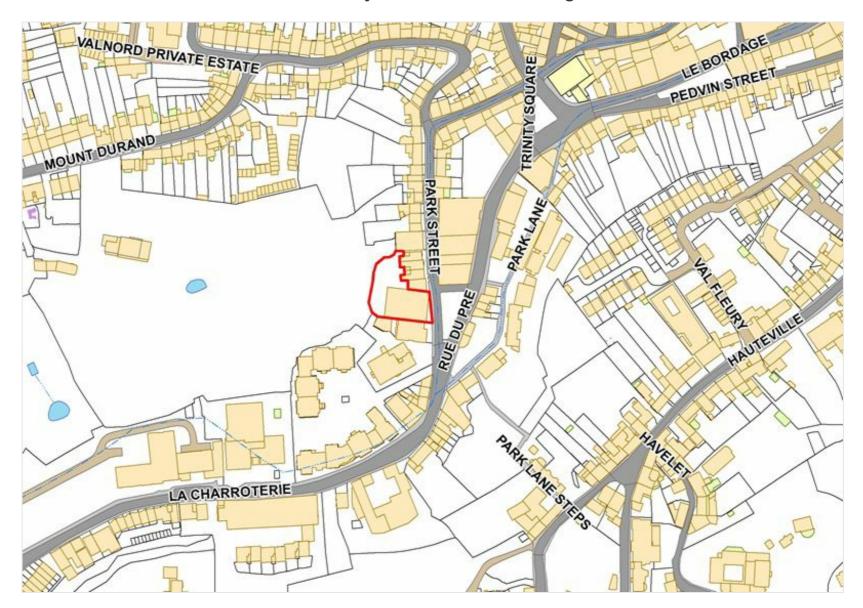

#### LOCATION

The property is prominently positioned on Park Street in St Peter Port. It therefore lies in close proximity to Sir Charles Frossard House, the administrative headquarters of the States of Guernsey. Other occupiers in the vicinity include Guernsey Finance, Ferbrache & Farrell, Price Bailey, BDO Accountants, Skipton International, Moore Stephens Accountants, JLT and Nobel Trust. The retailing pitches of Mill Street, Market Square and the High Street are all situated a few minutes walk away and offer a broad range of amenities.