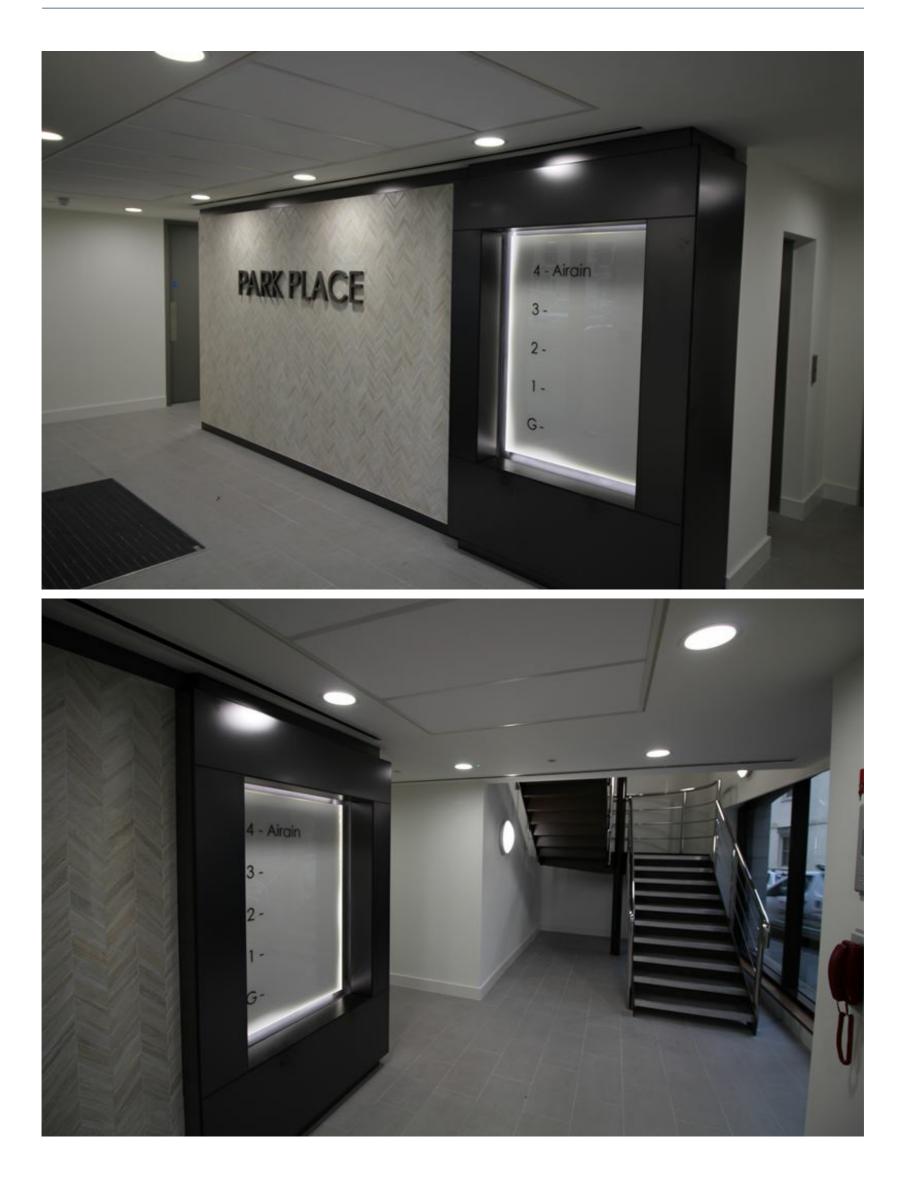

#### DESCRIPTION

Park Place offers Grade A office accommodation arranged a single floor, providing 3,596 sq ft of accommodation. The property has recently undergone an extensive refurbishment to include open plan office suites with smart dedicated ground floor reception, showers, a locker room, cycle storage and lift access to all floors. Each floor will have its own dedicated WCs, new air conditioning and lighting as well as raised access flooring. In addition the property has the benefit of on-site car parking provision at the ratio of 1 space per 432 sq ft. There is short term car parking across the road. If required, there is also the opportunity to rent additional car parking spaces, just a short walk away.

#### ACCOMMODATION

The property provides approximately 3,596 sq ft of office accommodation. This is arranged as follows:

| Floor       | Area (sq<br>ft) |
|-------------|-----------------|
| First Floor | 3,596           |
| Total       | 3,596           |