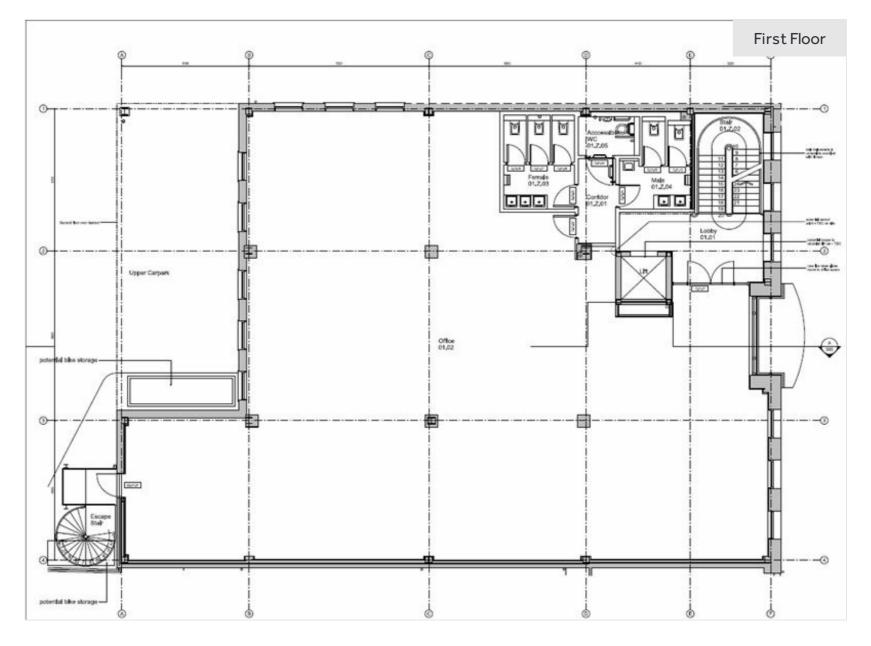

#### ACCOMMODATION

The property provides approximately 3,596 sq ft of office accommodation. This is arranged as follows:

| Floor       | Area (sq<br>ft) |
|-------------|-----------------|
| First Floor | 3,596           |
| Total       | 3,596           |