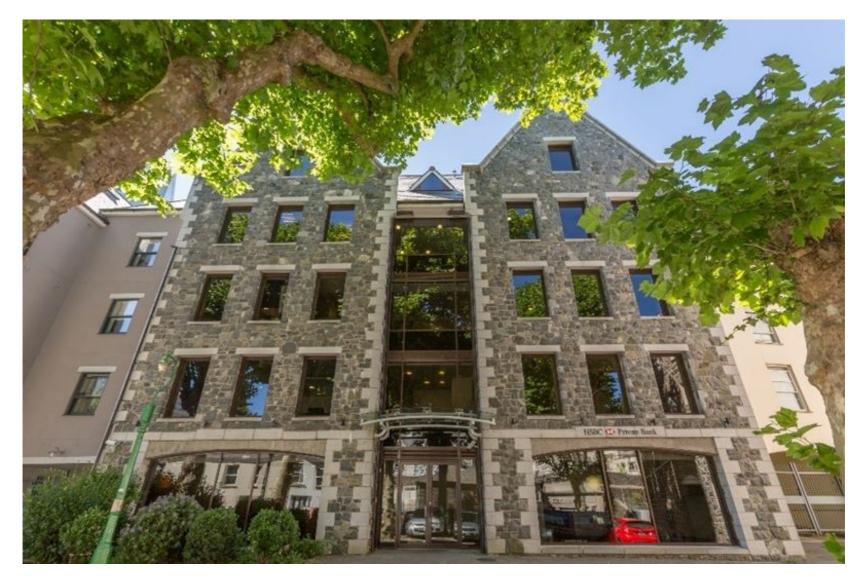

# **Park Place**

Park Street, St Peter Port, Guernsey

## High Grade Office

Total Space 3,596 Sq Ft Location **Central**  Car Parking **Generous** 

Specification **Refurbished** 

Rent
Upon Application

Available Immediately

A 3,596 sq ft office on the first floor of Park Place is available to rent. It offers newly refurbished office accommodation with a generous car parking allocation in the centre of St Peter Port.

#### DESCRIPTION

Park Place offers Grade A office accommodation arranged a single floor, providing 3,596 sq ft of accommodation. The property has recently undergone an extensive refurbishment to include open plan office suites with smart dedicated ground floor reception, showers, a locker room, cycle storage and lift access to all floors. Each floor will have its own dedicated WCs, new air conditioning and lighting as well as raised access flooring. In addition the property has the benefit of on-site car parking provision at the ratio of 1 space per 432 sq ft. There is short term car parking across the road. If required, there is also the opportunity to rent additional car parking spaces, just a short walk away.