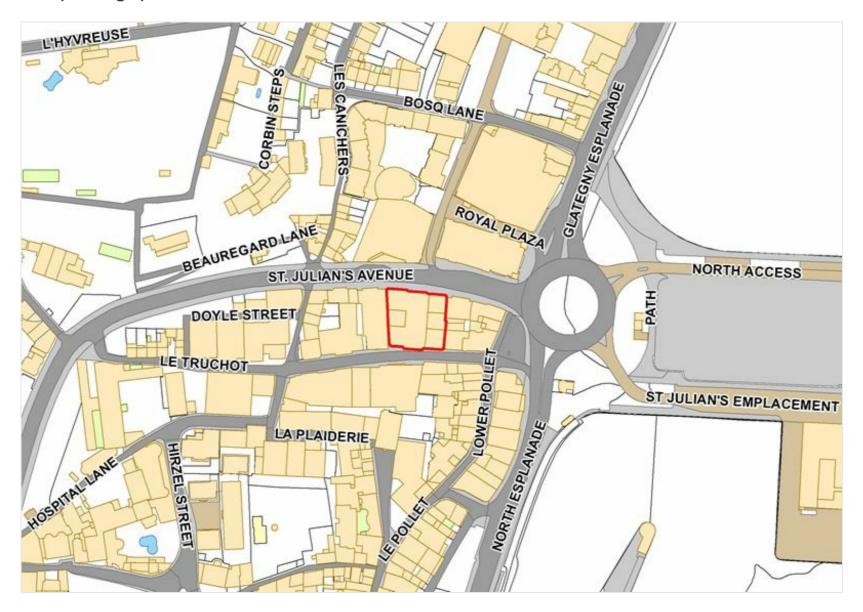

#### **LOCATION**

St Julian's Court occupies a central position on the southern side of St Julian's Avenue, in St Peter Port's town centre. It therefore sits in the heart of Guernsey's financial centre and is a short walk from the High Street and public car parks at North Beach and Salerie Corner. Other occupiers in the vicinity include Ernst & Young, PWC, Deloitte, RBSI, Terra Firma, Mourant, Ogier, BNP Paribas, Rothschilds and Kleinwort Hambros.