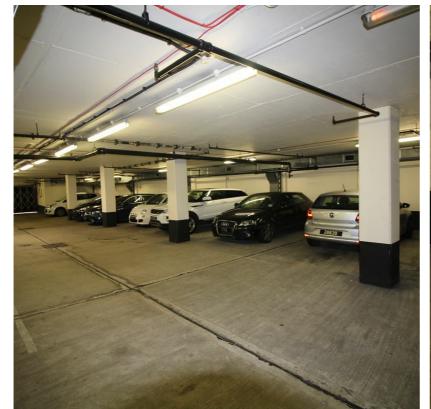

# Small Parking Space

Total Spaces Parking Rent

1 Spaces Small Parking Space Upon Application

This secure underground parking space is ideally located in the centre of St Peter Port, within the building's secure basement car park, which is accessed from Le Truchot. The available parking space is 5 m long x 1 m wide. It would therefore only be suitable for a motorbike, touring bike or Twizzy size car.

#### **DESCRIPTION**

This secure underground parking space is ideally located in the centre of St Peter Port, within the building's secure basement car park, which is accessed from Le Truchot. The available parking space is  $5 \text{ m} \log x \ 1 \text{ m}$  wide. It would therefore only be suitable for a motorbike, touring bike or Twizzy size car.