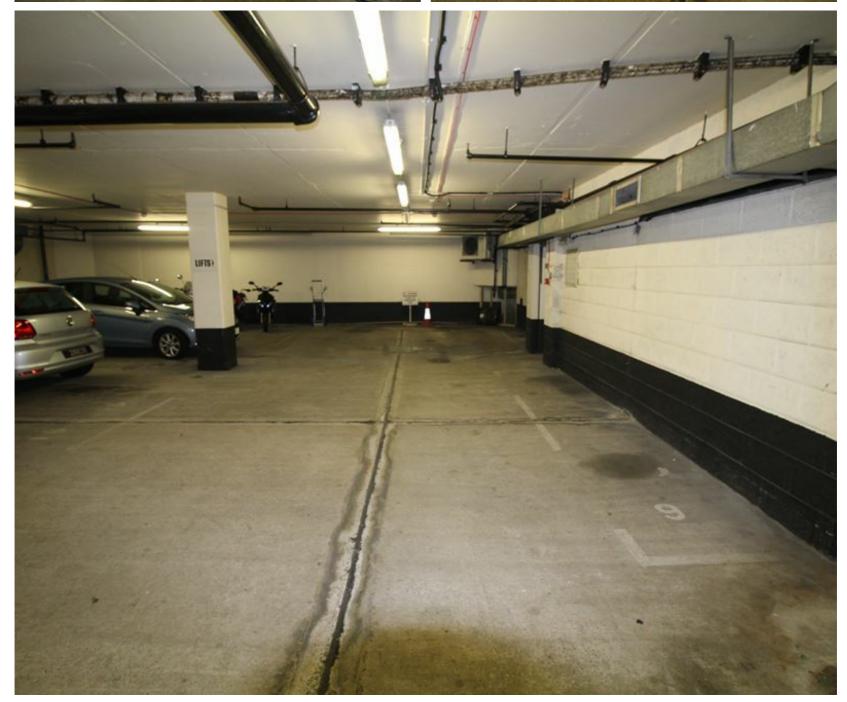

# Small Parking Space

Total Spaces Parking Rent

1 Spaces Small Parking Space Upon Application

This secure underground parking space is ideally located in the centre of St Peter Port, within the building's secure basement car park, which is accessed from Le Truchot. The available parking space is 5 m long x 1 m wide. It would therefore only be suitable for a motorbike, touring bike or Twizzy size car.

The parking space is accessed via Le Truchot entrance to the rear.

#### **DESCRIPTION**

This secure underground parking space is ideally located in the centre of St Peter Port, within the building's secure basement car park, which is accessed from Le Truchot. The available parking space is  $5 \text{ m} \log x \ 1 \text{ m}$  wide. It would therefore only be suitable for a motorbike, touring bike or Twizzy size car.