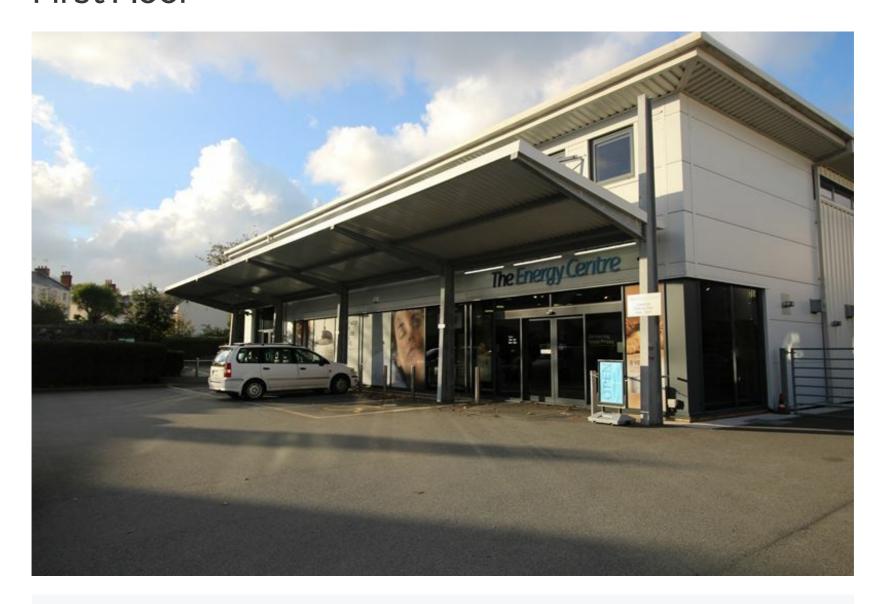

## First Floor

Total Space Parking Available

5,710 Sq Ft 15 Spaces Immediately

Location Specification Natural Light **Edge of Town** Category A Excellent

Located on the outskirts of Admiral Park. The Premises is situated on the first floor and is arranged in an open plan format to include suspended ceilings with recessed lighting, raised access flooring, comfort cooling and a dedicated kitchen.

#### **LOCATION**

The premises are located on the outskirts of Admiral Park in close proximity to the centre of St Peter Port. Admiral Park has become a prime location for large floor plate offices, with other occupiers in the vicinity including Carey Olsen, Northern Trust, Aztec Financial Services, Rawlinson Hunter, ABN Amro and Intertrust. B&Q and Waitrose and the Co-op Locale are also nearly together with a number of restaurants. As well as being highly accessible, the premises also has good provision of onsite parking.

#### **DESCRIPTION**

The Premises is situated on the first floor and is arranged in an open plan format to include suspended ceilings with recessed lighting, raised access flooring, comfort cooling and a dedicated kitchen. It also has lift access, ladies and gents wcs and shower facilities shared in common with the other occupiers in the building. The premises is also available with 15 parking spaces.