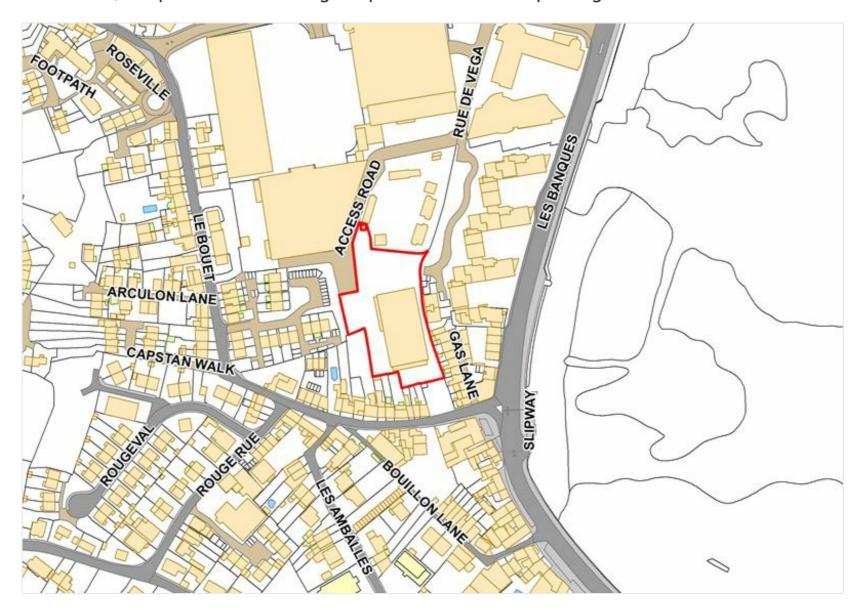

#### **LOCATION**

The premises are located on the outskirts of Admiral Park in close proximity to the centre of St Peter Port. Admiral Park has become a prime location for large floor plate offices, with other occupiers in the vicinity including Carey Olsen, Northern Trust, Aztec Financial Services, Rawlinson Hunter, ABN Amro and Intertrust. B&Q and Waitrose and the Co-op Locale are also nearly together with a number of restaurants. As well as being highly accessible, the premises also has good provision of onsite parking.