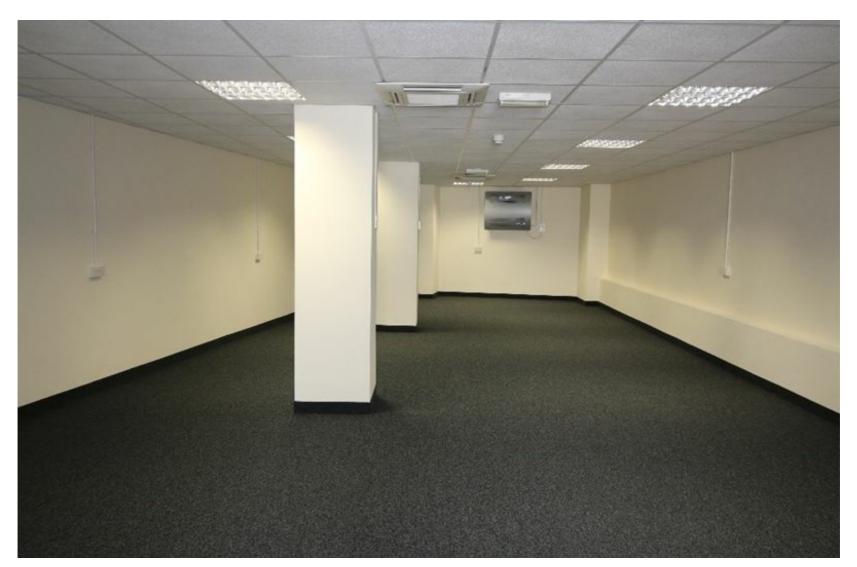

#### **DESCRIPTION**

The available premises offers a newly refurbished and secure archive store. It is specified to an excellent standard and is fitted with temperature and humidity controls, good floor loading capacity throughout, carpet tiled floors, suspended ceilings, recessed lighting and air conditioning.