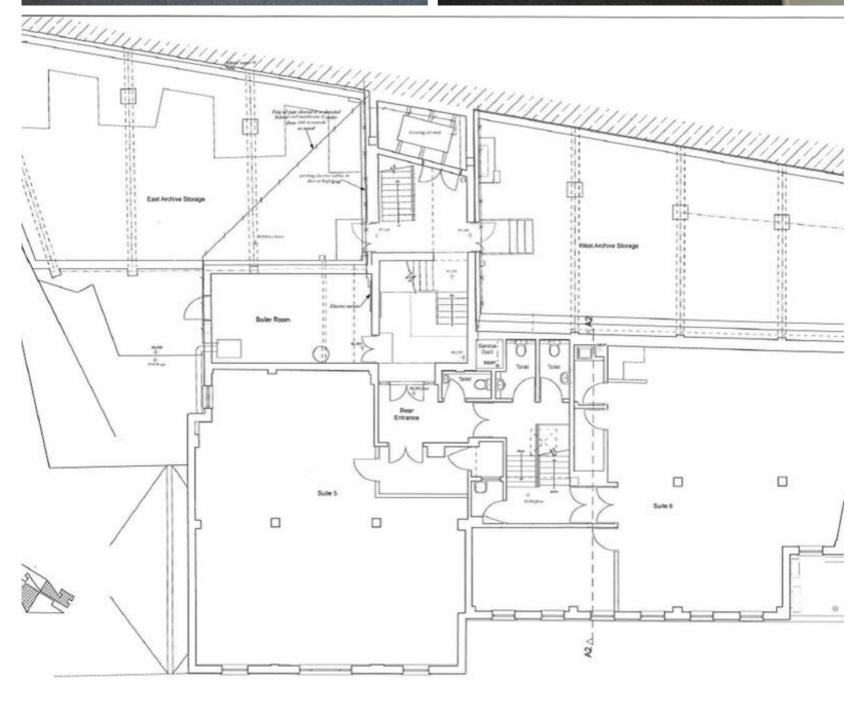

# Suite 6

Total Space Parking Available

1,244 Sq Ft Two Spaces Immediately

Rent Condition Terms
Upon Application Newly Decorated Flexible

The property is situated on the corner of Le Bordage and Tower Hill in a prominent and central location. The available premises comprises approximately 1,244 sq ft of open plan office accommodation on the second floor of the building.

#### **DESCRIPTION**

The available premises comprises approximately 1,244 sq ft of open plan office accommodation on the second floor of the building. Access to the premises is via a communal stairwell and lobby which leads directly from Le Bordage. The office is fitted with suspended ceilings with recessed lighting and air conditioning. It has recently been decorated and is therefore presented in excellent order. It also has the benefit of its own kitchenette and WC facilities and has large windows to the front together with excellent ceiling heights.