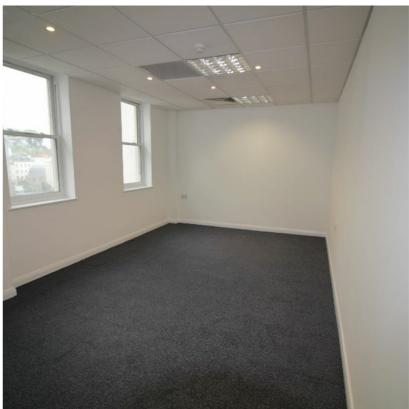

# Suite 6

Total Space Parking Available

1,244 Sq Ft Two Spaces Immediately

Rent Condition Terms
Upon Application Newly Decorated Flexible

The property is situated on the corner of Le Bordage and Tower Hill in a prominent and central location. The available premises comprises approximately 1,244 sq ft of open plan office accommodation on the second floor of the building.

#### **DESCRIPTION**

The available premises comprises approximately 1,244 sq ft of open plan office accommodation on the second floor of the building. Access to the premises is via a communal stairwell and lobby which leads directly from Le Bordage. The office is fitted with suspended ceilings with recessed lighting and air conditioning. It has recently been decorated and is therefore presented in excellent order. It also has the benefit of its own kitchenette and WC facilities and has large windows to the front together with excellent ceiling heights.