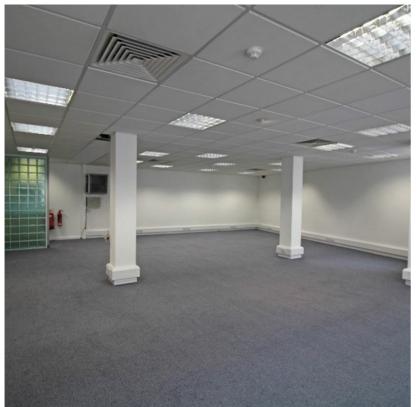

#### **DESCRIPTION**

The available premises comprises approximately 1,244 sq ft of open plan office accommodation on the second floor of the building. Access to the premises is via a communal stairwell and lobby which leads directly from Le Bordage. The office is fitted with suspended ceilings with recessed lighting and air conditioning. It has recently been decorated and is therefore presented in excellent order. It also has the benefit of its own kitchenette and WC facilities and has large windows to the front together with excellent ceiling heights.