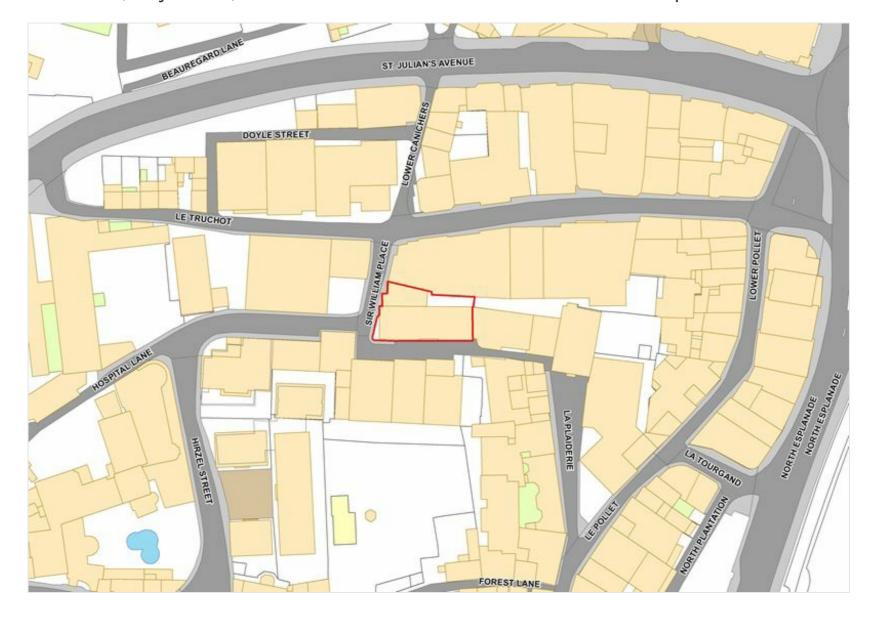

#### **LOCATION**

Dixcart House is situated in Sir William Place, a central location in the heart of St Peter Port's financial district and the main retail area. It is in close proximity to the North Beach Public Car Park and Guernsey's Royal Court.

Other occupiers in the vicinity include Babbe, Barclay's Wealth, Rothschild, Utmost Worldwide, Lloyds TSB, Praxis IFM as well as other national and local occupiers.