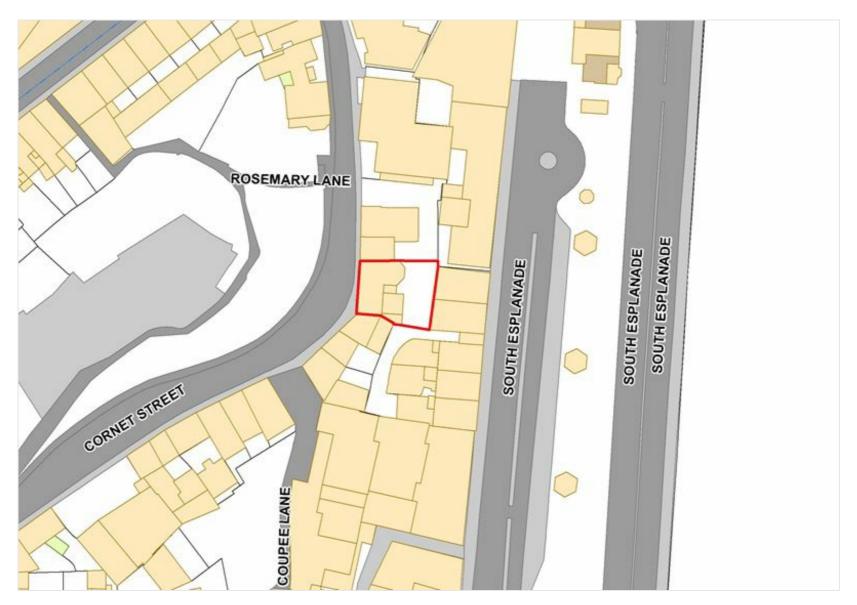

## LOCATION

16 Cornet Street is centrally located on Cornet Street, St Peter Port. It therefore lies in an established office location, in close proximity to the main retail pitches on the High Street and the Market Buildings.

It also benefits from being conveniently located by the bus terminus, taxi rank, the Albert Pier public car park and the long stay public car parking along the South Esplanade, Castle Pier and Havelet. Short term, on-street, car parking is also available along Cornet Street.