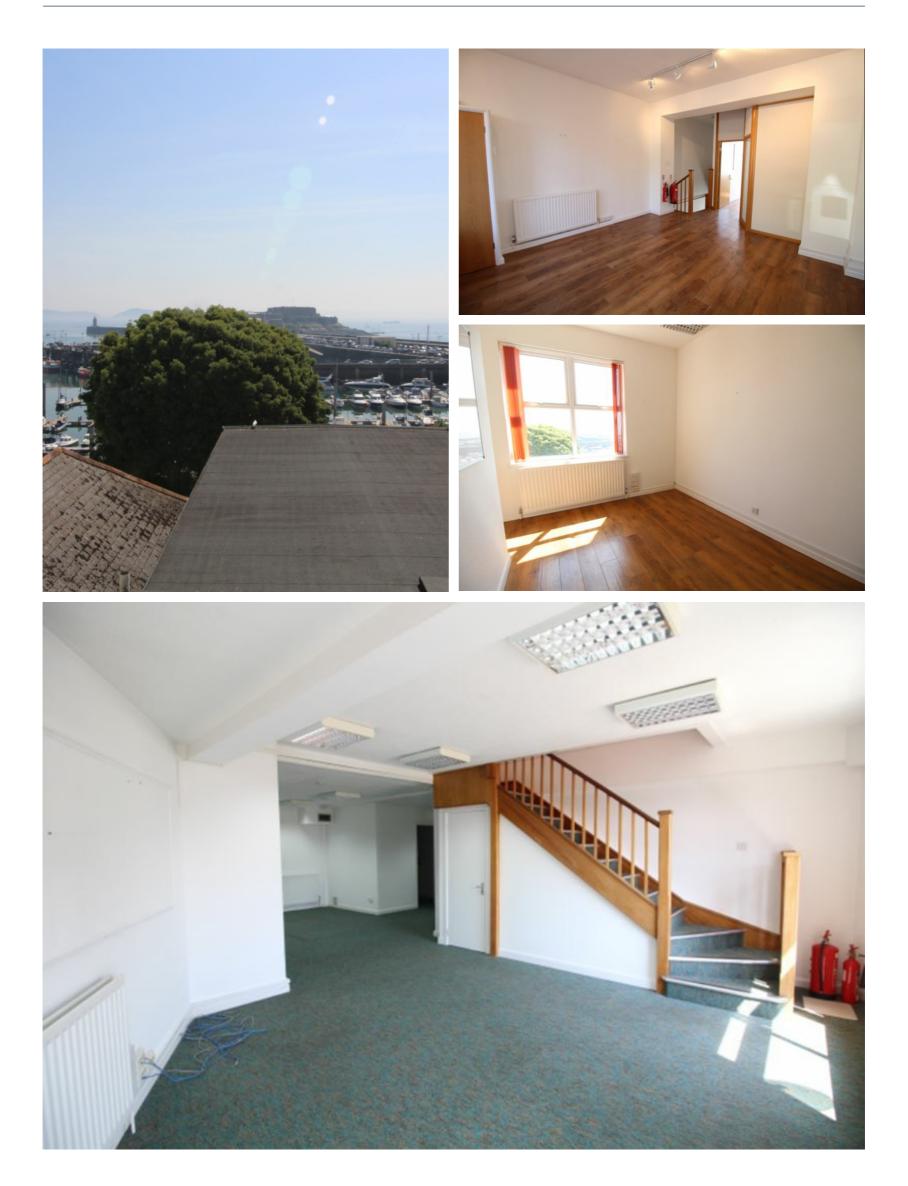

#### DESCRIPTION

16 Cornet Street is a mid terrace office premises which is arranged over ground and lower ground floors. It is accessed directly from street level via a timber door. At ground floor level, the accommodation is predominantly open plan. An office has however been formed using demountable partitions. It has been fitted with wood effect floors and a mixture of spot lights and fixed office lighting. The lower ground floor provides two open plan areas together with some storage accommodation. It has been fitted with carpet tilled flooring and ceiling mounted office lighting. A kitchenette and toilet facilities are also located on this level. From the lower ground floor, one is able to access an courtyard which serves the property. The property has wall mounted heaters throughout and both floors have the benefit of attractive roof top and sea views.

#### ACCOMMODATION

16 Cornet Street provides approximately 1,213 sq ft of accommodation. This comprises the following:-

|              | TOTAL       | 1,213 sq ft |
|--------------|-------------|-------------|
| Lower Ground | Kitchen     | 52 sq ft    |
| Lower Ground | Storage     | 146 sq ft   |
| Lower Ground | Rear Office | 200 sq ft   |
| Lower Ground | Main Office | 444 sq ft   |
| Ground Floor | Office      | 371 sq ft   |