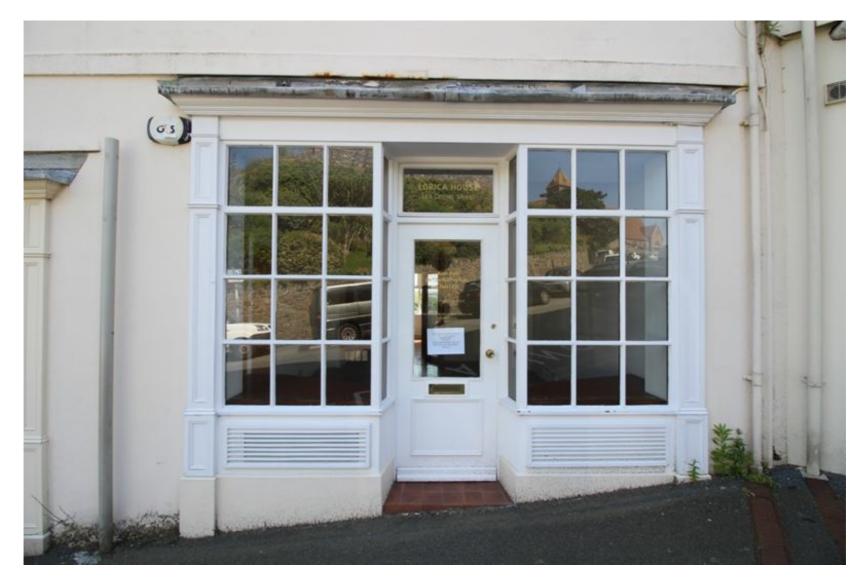

# **16 Cornet Street**

St Peter Port, Guernsey

# Self-Contained Offices

Total Space 1,213 Sq Ft

Location **Central**  Views **Stunning Sea Views** 

Price +**£450,000**  Arrangement **Two Floors** 

16 Cornet Street is centrally located on Cornet Street, St Peter Port. It lies in an established office location, in close proximity to the High Street and the Market Buildings. It is a mid terrace property arranged over ground and lower ground floors.

#### DESCRIPTION

16 Cornet Street is a mid terrace office premises which is arranged over ground and lower ground floors. It is accessed directly from street level via a timber door. At ground floor level, the accommodation is predominantly open plan. An office has however been formed using demountable partitions. It has been fitted with wood effect floors and a mixture of spot lights and fixed office lighting. The lower ground floor provides two open plan areas together with some storage accommodation. It has been fitted with carpet tilled flooring and ceiling mounted office lighting. A kitchenette and toilet facilities are also located on this level. From the lower ground floor, one is able to access an courtyard which serves the property. The property has wall mounted heaters throughout and both floors have the benefit of attractive roof top and sea views.