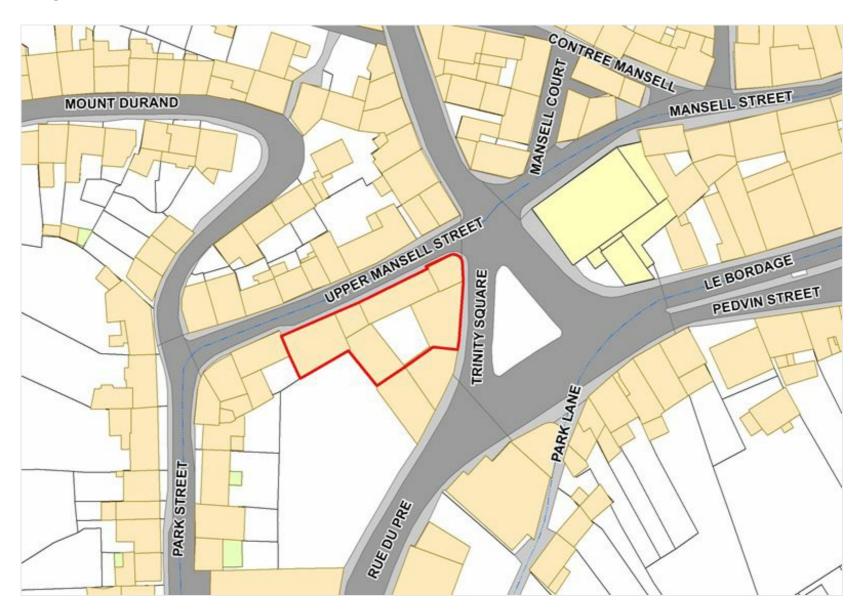

# Unit 8

Total Space Location Specification

845 Sq Ft Town Centre Well Presented

Terms Available Rent

Flexible Immediately Upon Application

Unit 8, The Trinity Square Centre is situated in Trinity Square, in the parish of St Peter Port. It is therefore located in the Old Quarter, a short walk from St Peter Port's central business and retail districts.

#### **LOCATION**

Unit 8, The Trinity Square Centre is situated in Trinity Square, in the parish of St Peter Port. It is therefore located in the Old Quarter, a short walk from St Peter Port's central business and retail districts. Given its proximity to the centre of St Peter Port and the amenities it has to offer, the area has become an established office location and has attracted occupiers such as The States of Guernsey, Guernsey Finance, Credit Suisse, Moore Stephens and BDO .