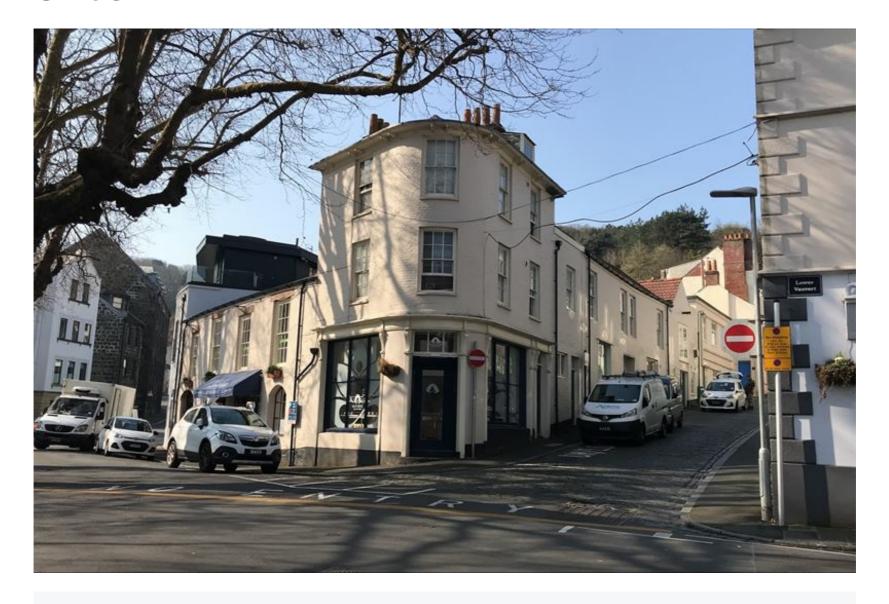

# Unit 8

Total Space Location Specification

845 Sq Ft Town Centre Well Presented

Terms Available Rent

Flexible Immediately Upon Application

Unit 8, The Trinity Square Centre is situated in Trinity Square, in the parish of St Peter Port. It is therefore located in the Old Quarter, a short walk from St Peter Port's central business and retail districts.

#### **LOCATION**

Unit 8, The Trinity Square Centre is situated in Trinity Square, in the parish of St Peter Port. It is therefore located in the Old Quarter, a short walk from St Peter Port's central business and retail districts. Given its proximity to the centre of St Peter Port and the amenities it has to offer, the area has become an established office location and has attracted occupiers such as The States of Guernsey, Guernsey Finance, Credit Suisse, Moore Stephens and BDO .

#### **DESCRIPTION**

The Trinity Square Centre is a mixed use property comprising a restaurant, retail unit, residential apartment and offices. The available premises (known as Unit 8) is located on the first floor of the building and is accessed from Upper Mansell Street via a shared lobby.