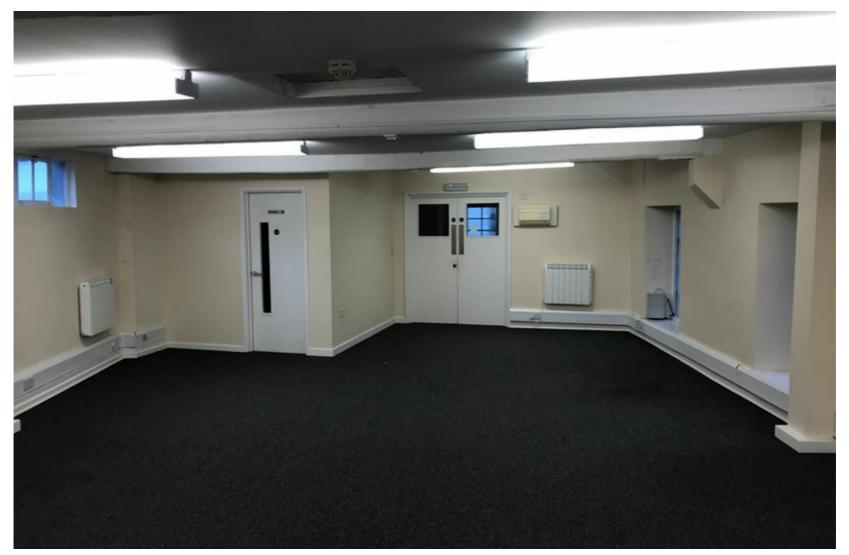

#### **DESCRIPTION**

The Trinity Square Centre is a mixed use property comprising a restaurant, retail unit, residential apartment and offices. The available premises (known as Unit 8) is located on the first floor of the building and is accessed from Upper Mansell Street via a shared lobby.

It provides predominantly open plan accommodation and benefits from dedicated WC facilities, a kitchenette and store room. It has been fitted with perimeter trunking, office lighting and electric panel heaters. The office also over-looks the site's central courtyard.

#### **ACCOMMODATION**

The premises provides approximately 845 sq ft of accommodation.