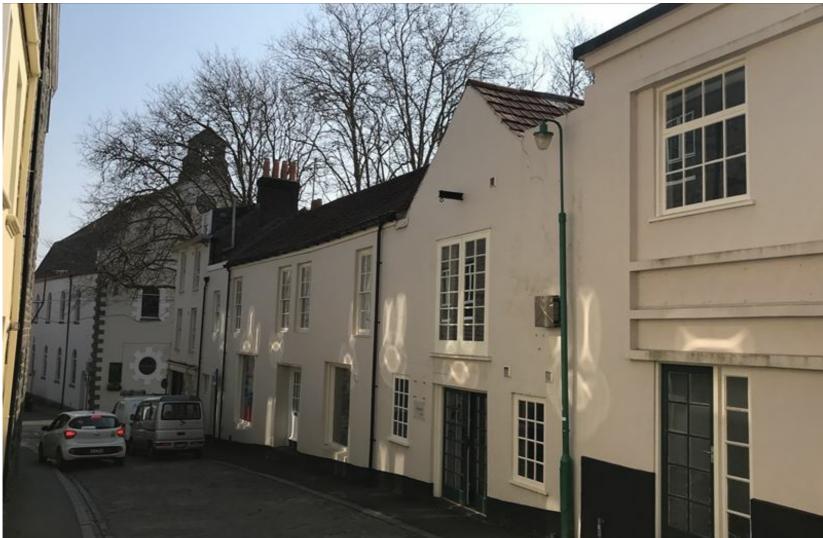

#### **LOCATION**

Unit 8, The Trinity Square Centre is situated in Trinity Square, in the parish of St Peter Port. It is therefore located in the Old Quarter, a short walk from St Peter Port's central business and retail districts. Given its proximity to the centre of St Peter Port and the amenities it has to offer, the area has become an established office location and has attracted occupiers such as The States of Guernsey, Guernsey Finance, Credit Suisse, Moore Stephens and BDO .

#### **DESCRIPTION**

The Trinity Square Centre is a mixed use property comprising a restaurant, retail unit, residential apartment and offices. The available premises (known as Unit 8) is located on the first floor of the building and is accessed from Upper Mansell Street via a shared lobby.