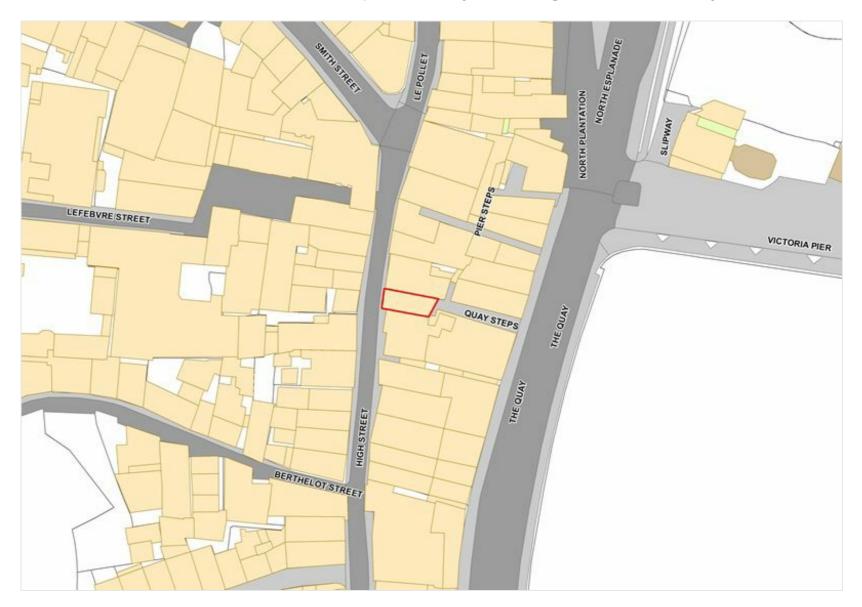

## LOCATION

The available premises is situated within a building known as 37 High Street but accessed from the Quay side, via Quay Steps. It therefore lies between the Crown Pier and Albert Pier public car parks and is ideally positioned close to the High Street.

Other occupiers in the vicinity include a number of retailers, restaurants and food outlets. There are also a number of office occupiers nearby, including Natwest and Lloyds Bank.