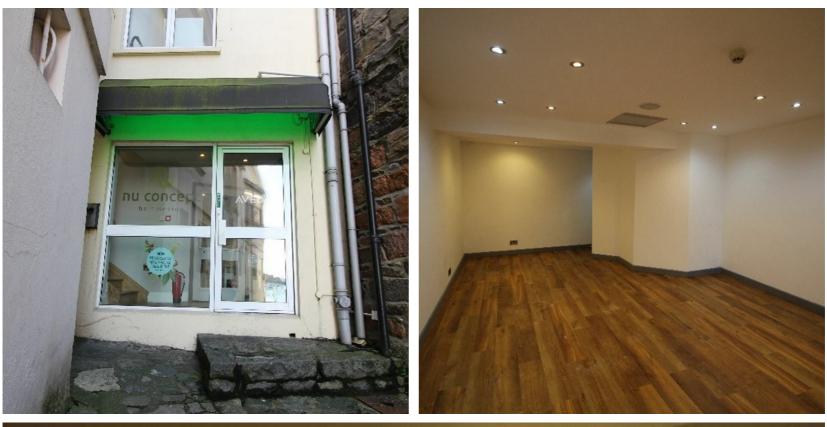

# **Retail Unit**

Total Space **392 Sq Ft**  Location **Central**  Condition **Refurbished** 

Tenancy **New lease**  Rent
Upon Application

The available premises is located within 37 High Street but accessed via its Quay Street entrance on Quay Steps. It comprises 392 sq ft of retail accommodation on the ground floor of the property which is arranged in a predominantly open plan layout.

### DESCRIPTION

The available premises is located on the ground floor of the property, accessed from the Quay Street entrance.

It provides newly refurbished retail accommodation which is fitted with down lighters, wood effect flooring, power and a dedicated WC.