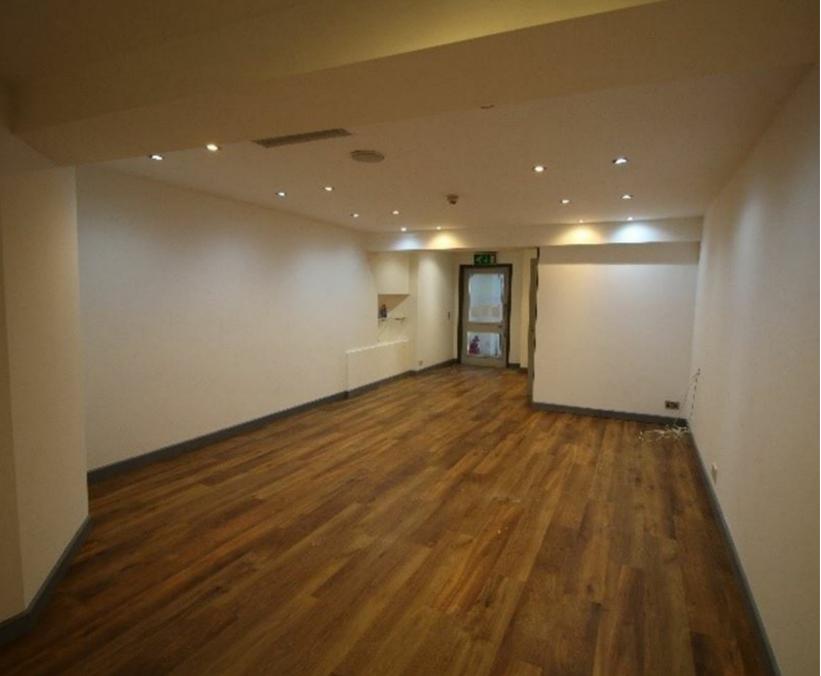

# **Retail Unit**

Total Space **392 Sq Ft**  Location **Central**  Condition **Refurbished** 

Tenancy **New lease**  Rent
Upon Application

The available premises is located within 37 High Street but accessed via its Quay Street entrance on Quay Steps. It comprises 392 sq ft of retail accommodation on the ground floor of the property which is arranged in a predominantly open plan layout.

### DESCRIPTION

The available premises is located on the ground floor of the property, accessed from the Quay Street entrance.

It provides newly refurbished retail accommodation which is fitted with down lighters, wood effect flooring, power and a dedicated WC.