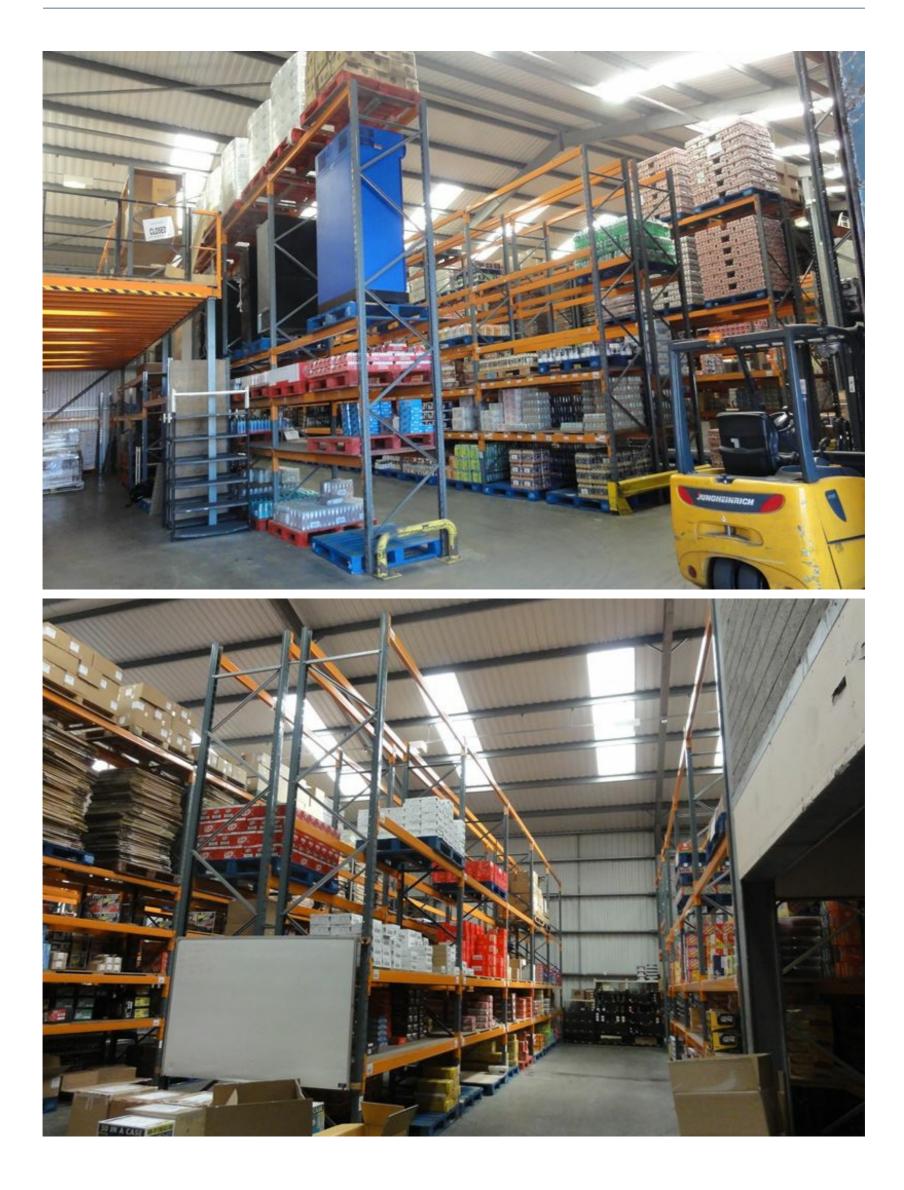

#### DESCRIPTION

The property comprises a high bay warehouse under a single pitch roof. The warehouse measures approximately 22m long by 37.5m wide and has internal eaves height of approximately 6.8m and 9.6m to the pitch. It also benefits from three electronically operated roller shutter doors, (measuring 4m wide by 4.5m high), fluorescent hung lighting, 3 phase electricity, solid concrete floors and sky lights inset into the roof. Internally it benefits from office, kitchen and wc facilities, as well as a boardroom on the first floor.

#### ACCOMMODATION

The accommodation provides approximately 12,946 sq ft and is arranged as follows:

| Accommodation | Sq m  | Sq ft  |
|---------------|-------|--------|
| Warehouse     | 669   | 7,140  |
| Offices       | 288   | 3,101  |
| Mezzanine     | 99    | 2,705  |
| Total         | 1,056 | 12,946 |