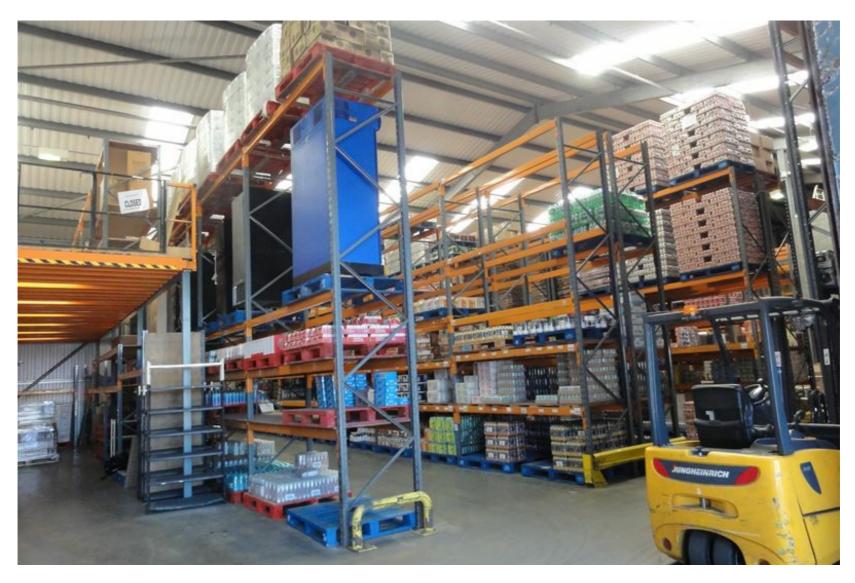

#### DESCRIPTION

The property comprises a high bay warehouse under a single pitch roof. The warehouse measures approximately 22m long by 37.5m wide and has internal eaves height of approximately 6.8m and 9.6m to the pitch. It also benefits from three electronically operated roller shutter doors, (measuring 4m wide by 4.5m high), fluorescent hung lighting, 3 phase electricity, solid concrete floors and sky lights inset into the roof. Internally it benefits from office, kitchen and wc facilities, as well as a boardroom on the first floor.

#### ACCOMMODATION

The accommodation provides approximately 12,946 sq ft and is arranged as follows:

| Accommodation | Sq m  | Sq ft  |
|---------------|-------|--------|
| Warehouse     | 669   | 7,140  |
| Offices       | 288   | 3,101  |
| Mezzanine     | 99    | 2,705  |
| Total         | 1,056 | 12,946 |