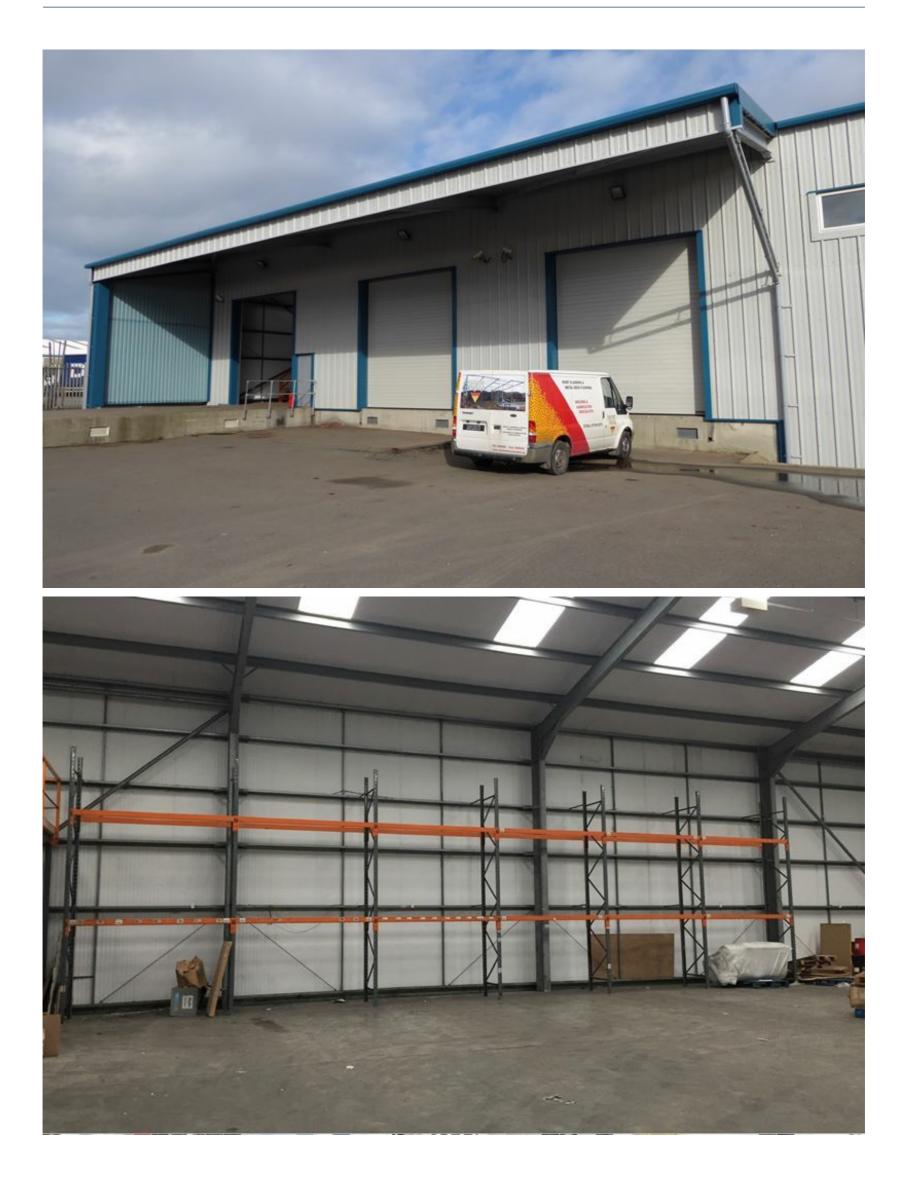

#### DESCRIPTION

The property comprises a high bay warehouse under a single pitch roof. The warehouse measures approximately 22m long by 37.5m wide and has internal eaves height of approximately 6.8m and 9.6m to the pitch. It also benefits from three electronically operated roller shutter doors, (measuring 4m wide by 4.5m high), fluorescent hung lighting, 3 phase electricity, solid concrete floors and sky lights inset into the roof. Internally it benefits from office, kitchen and wc facilities, as well as a boardroom on the first floor.