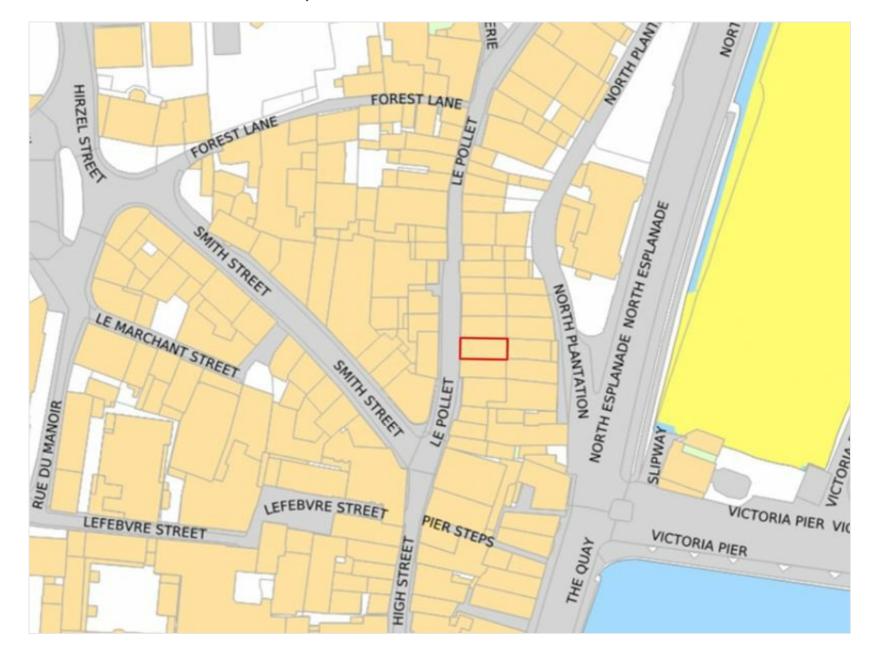

### **LOCATION**

11 Le Pollet is situated on the eastern side of Le Pollet, a natural extension to the High Street. It occupies a prime position on a pedestrianised street where footfall is high. It also sits close to the North Beach and Crown Pier public car parks which offer free car parking.