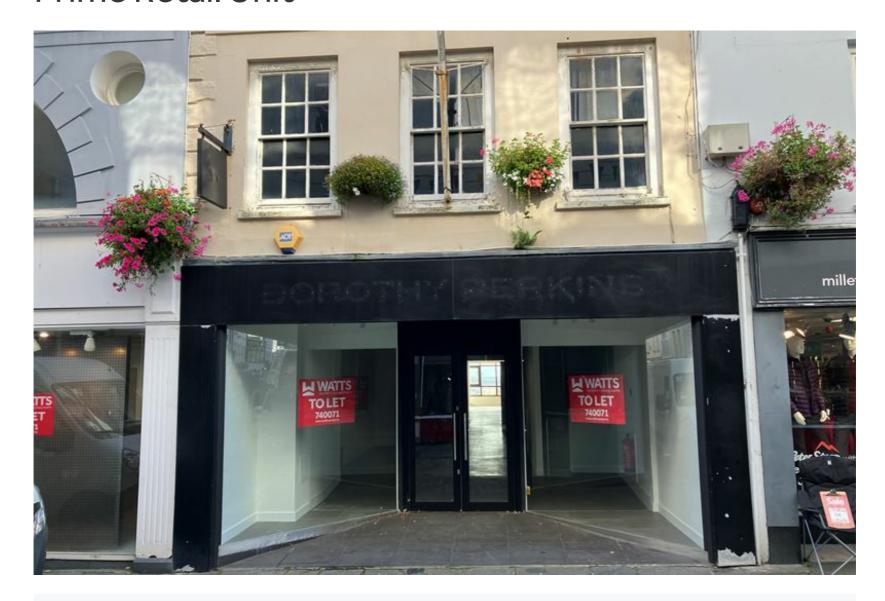

# Prime Retail Unit

Total Space Retail Office/Storage

4,379 Sq Ft 2,647 Sq Ft 446 Sq Ft

Storage Location Rent

1,286 Sq Ft Prime Upon Application

11 Le Pollet occupies a prime pitch in the heart of St Peter Port's town centre. It provides approximtely 4,379 sq ft amd benefits from a prominent frontage where there is a high level of footfall.

### **LOCATION**

11 Le Pollet is situated on the eastern side of Le Pollet, a natural extension to the High Street. It occupies a prime position on a pedestrianised street where footfall is high. It also sits close to the North Beach and Crown Pier public car parks which offer free car parking.

### **DESCRIPTION**

11 Le Pollet is accessed directly off street level and occupies a prime position. It is arranged over lower ground, ground, first, second, third and fourth floors of the building and is offered for sole occupation.