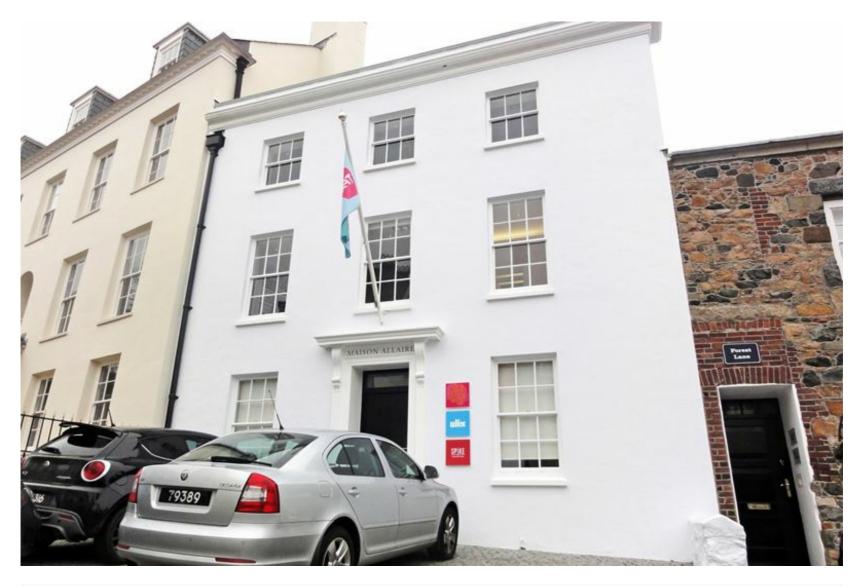

# Maison Allaire SOLD

Smith Street, St Peter Port, Guernsey, GY1 2NG

# **Office Investment**

£1,100,000

Ground 654 Sq Ft

First 581 Sq Ft Second 569 Sq Ft

Third 254 Sq Ft Available Immediately

Maison Allaire offers a rare opportunity to acquire an attractive office building in the centre of St Peter Port with dedicated onsite car parking.

#### LOCATION

Maison Allaire is situated in the centre of St Peter Port at the top end of Smith Street. It therefore occupies a highly central position, in the immediate vicinity of the High Street and the amenities the centre of St Peter Port has to offer.