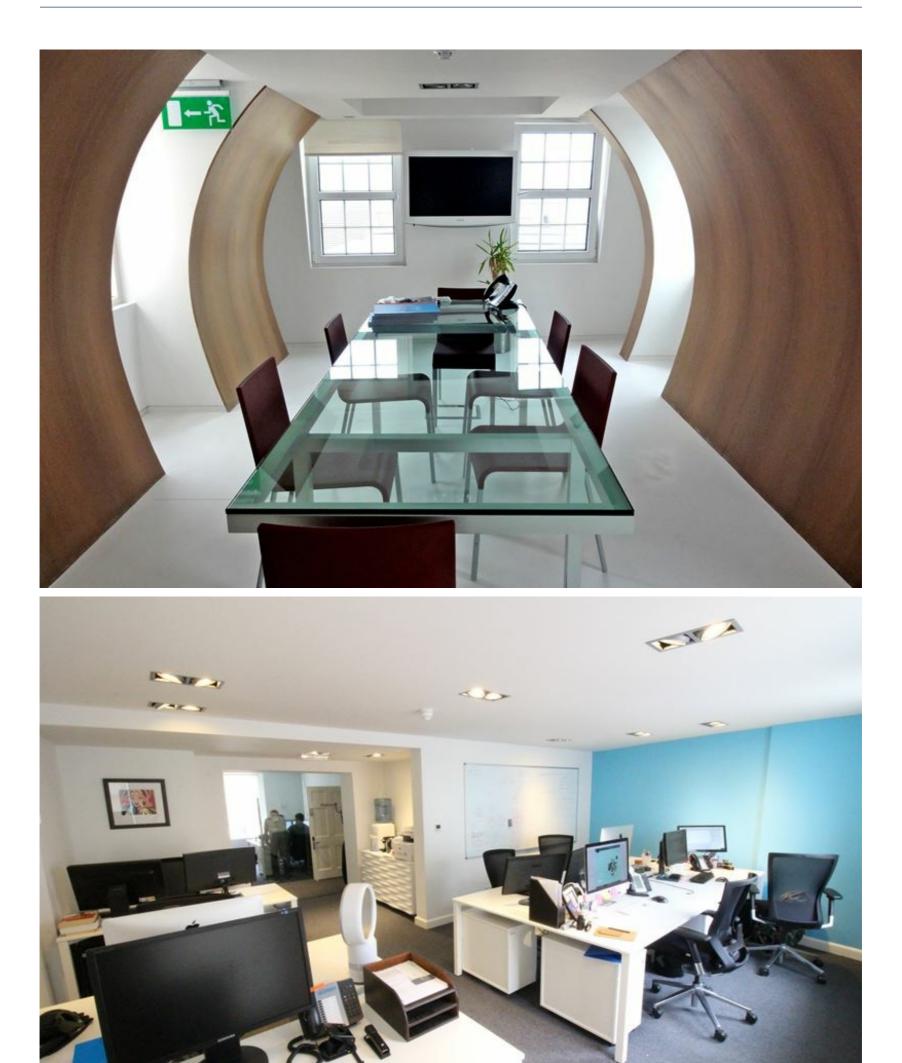

## DESCRIPTION

Maison Allaire offers a rare opportunity to acquire a multi-tenanted and income producing asset in the centre of St Peter Port.

It is an attractive period building which has been converted to provide modern office accommodation arranged over ground and three upper floors. It has been finished to a good standard and is predominantly fitted with LED lighting, carpet tiled flooring, raised access flooring, power and data points and under floor heating. Where raised access flooring has not been installed, there is perimeter trunking instead.

The property benefits from impressive features throughout. This includes a partly glazed floor which runs through each of the upper floors and an electronically operated skylight in the roof which allows fresh air and natural light into the building.