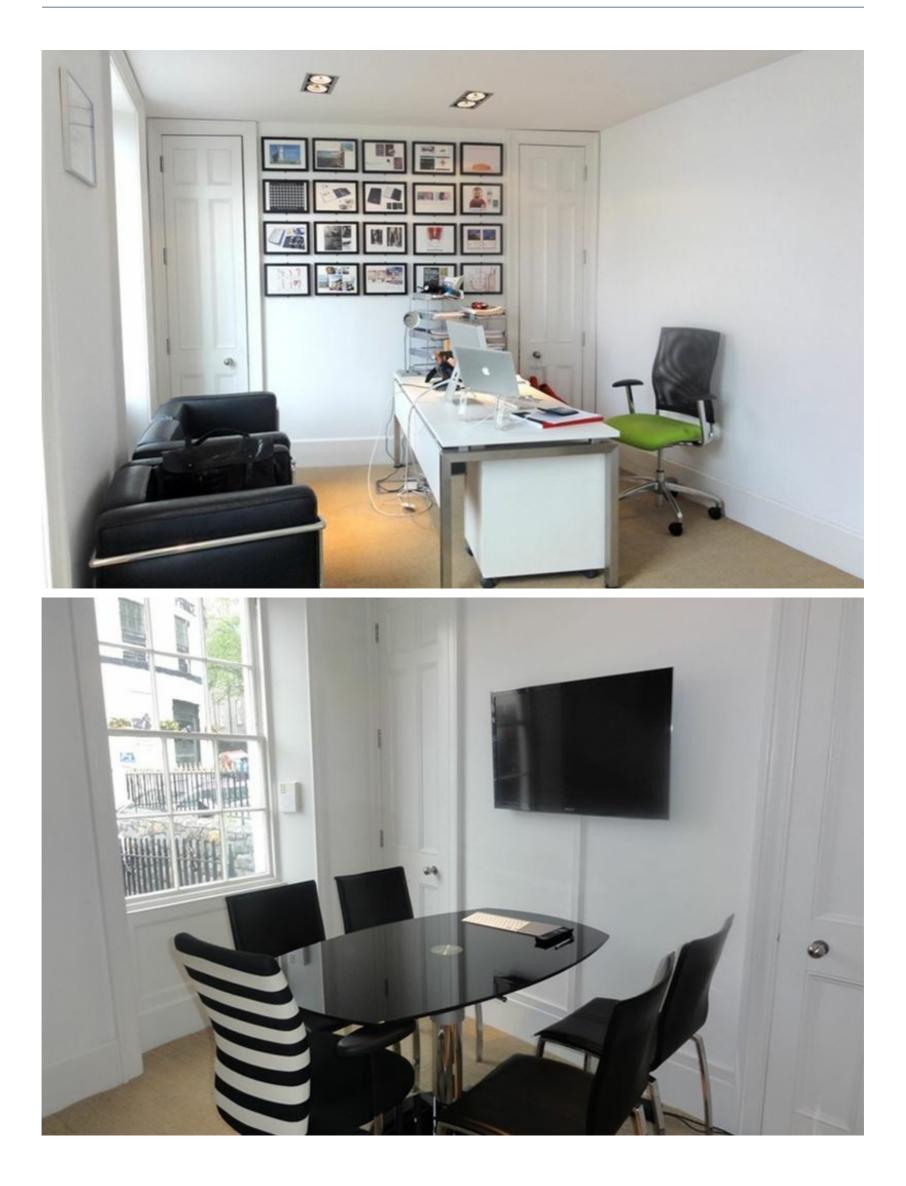

## DESCRIPTION

Maison Allaire offers a rare opportunity to acquire a multi-tenanted and income producing asset in the centre of St Peter Port.

It is an attractive period building which has been converted to provide modern office accommodation arranged over ground and three upper floors. It has been finished to a good standard and is predominantly fitted with LED lighting, carpet tiled flooring, raised access flooring, power and data points and under floor heating. Where raised access flooring has not been installed, there is perimeter trunking instead.

The property benefits from impressive features throughout. This includes a partly glazed floor which runs through each of the upper floors and an electronically operated skylight in the roof which allows fresh air and natural light into the building.