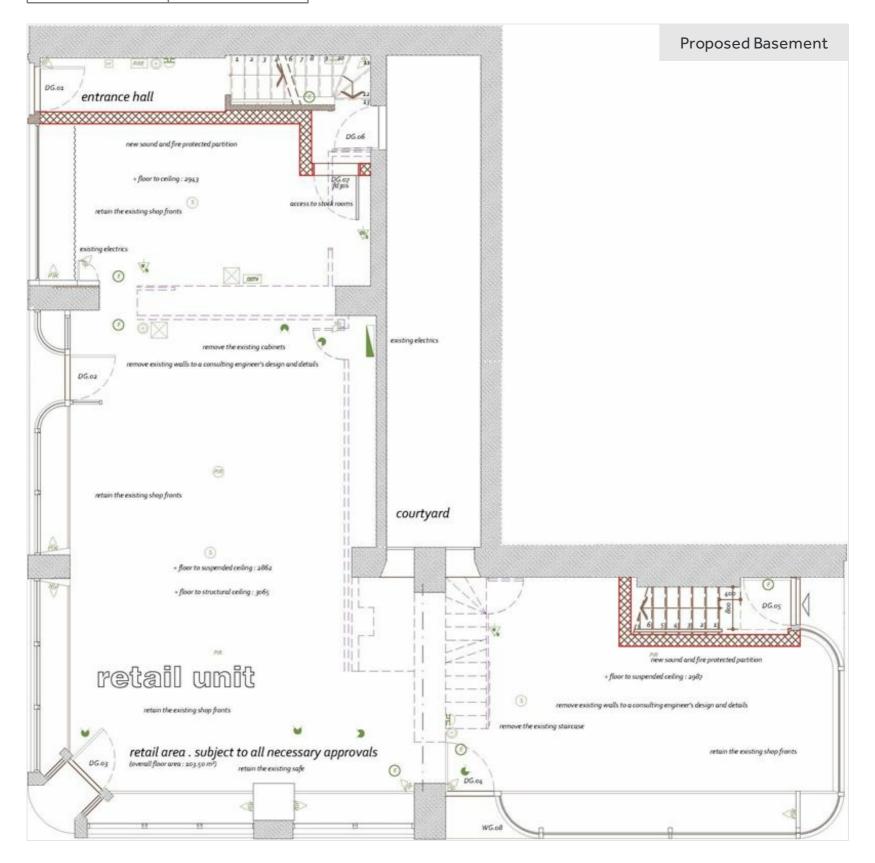

#### DESCRIPTION

The property is arranged over basement, ground, first and second floors and comprises four interconnected properties.

The basement is offered in a shell condition and could be utilised as storage/ancillary accommodation for the retail unit which is arranged across the ground floor.

#### ACCOMMODATION

The premises provides 4,500 sq ft of accommodation arranged over lower ground, ground and two upper floors, as follows:

| Floor          | Area (sq ft) |
|----------------|--------------|
| Basement       | 1,300        |
| Ground         | 1,200        |
| First & Second | 1,989        |
| Total          | 4,489        |