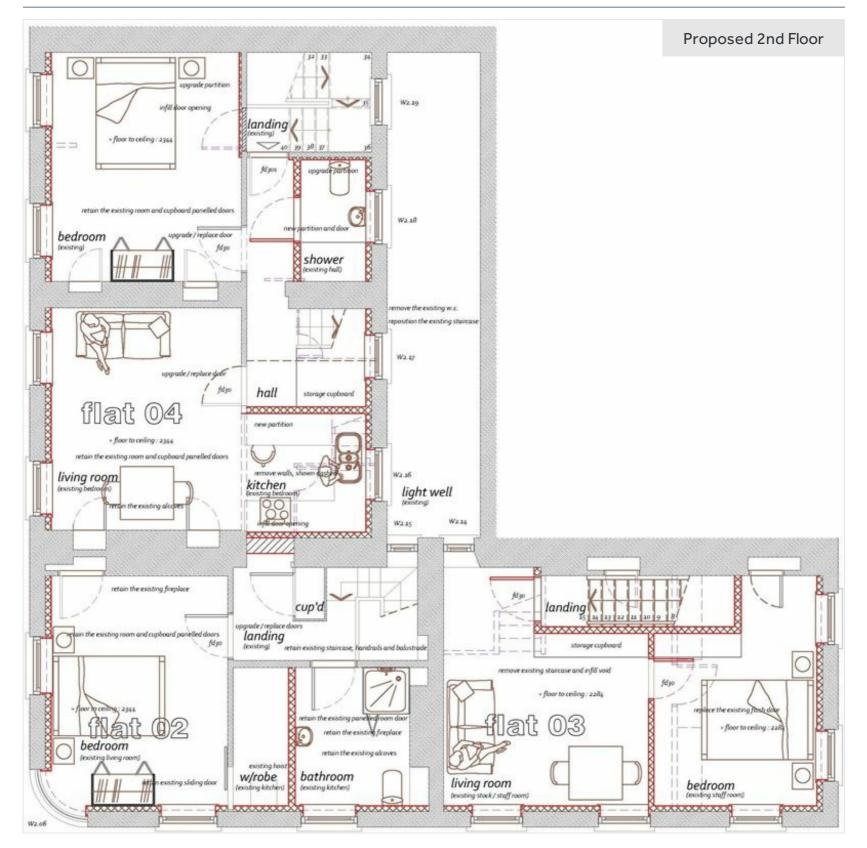

#### DESCRIPTION

The property is arranged over basement, ground, first and second floors and comprises four interconnected properties.

The basement is offered in a shell condition and could be utilised as storage/ancillary accommodation for the retail unit which is arranged across the ground floor.

Planning permission has also recently been granted to convert the remainder of upper floors into three further one bedroom apartments, two of which are maisonettes. These units will have kitchens, living rooms and shower rooms.

#### ACCOMMODATION

The premises provides 4,500 sq ft of accommodation arranged over lower ground, ground and two upper floors, as follows:

| Floor          | Area (sq ft) |
|----------------|--------------|
| Basement       | 1,300        |
| Ground         | 1,200        |
| First & Second | 1,989        |
| Total          | 4,489        |