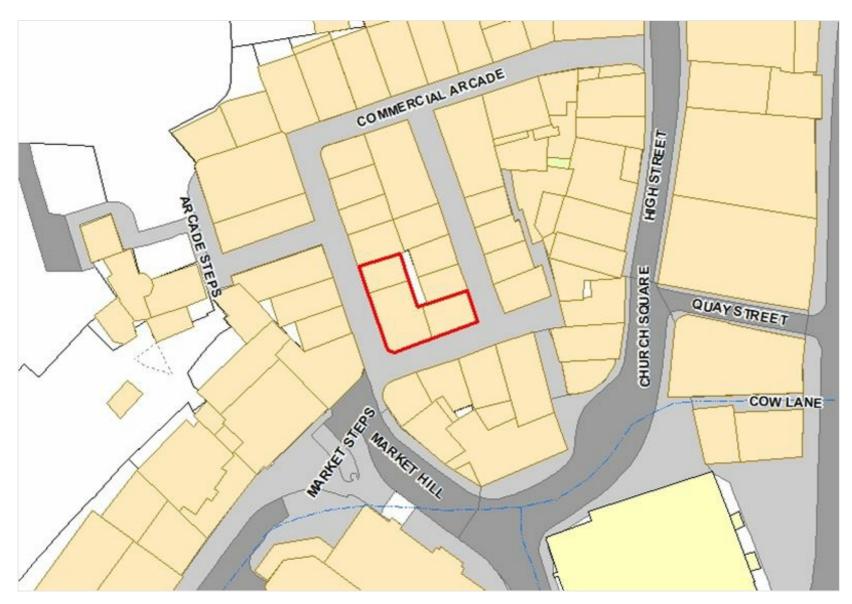

#### LOCATION

8,10,12 & 42 Commercial Arcade is situated in the heart of St Peter Port's main retail centre. With a prominent triple frontage marking the gateway into the Commercial Arcade, it benefits from excellent footfall linking the popular Market Square to the High Street.

Other occupiers within close proximity include Trespass, Costa Coffee, The Body Shop, Specsavers, Sports Direct, Dix Neuf and New Look.