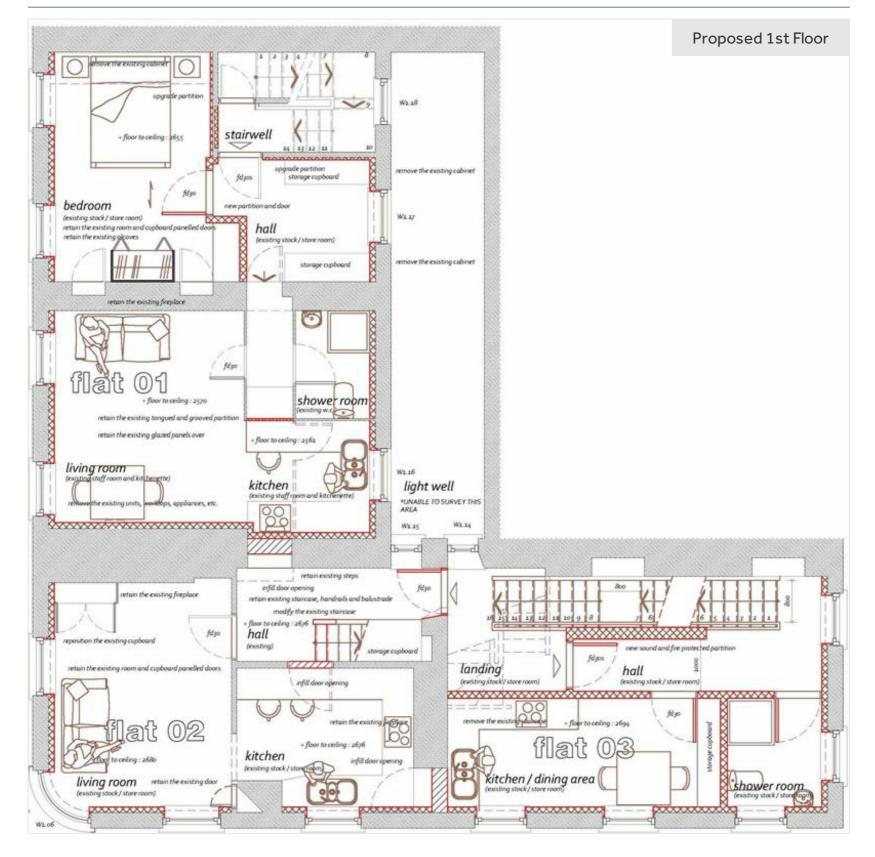

Planning permission has also recently been granted to convert the remainder of upper floors into three further one bedroom apartments, two of which are maisonettes. These units will have kitchens, living rooms and shower rooms.

#### ACCOMMODATION

The premises provides 4,500 sq ft of accommodation arranged over lower ground, ground and two upper floors, as follows:

| Floor          | Area (sq ft) |
|----------------|--------------|
| Basement       | 1,300        |
| Ground         | 1,200        |
| First & Second | 1,989        |
| Total          | 4,489        |