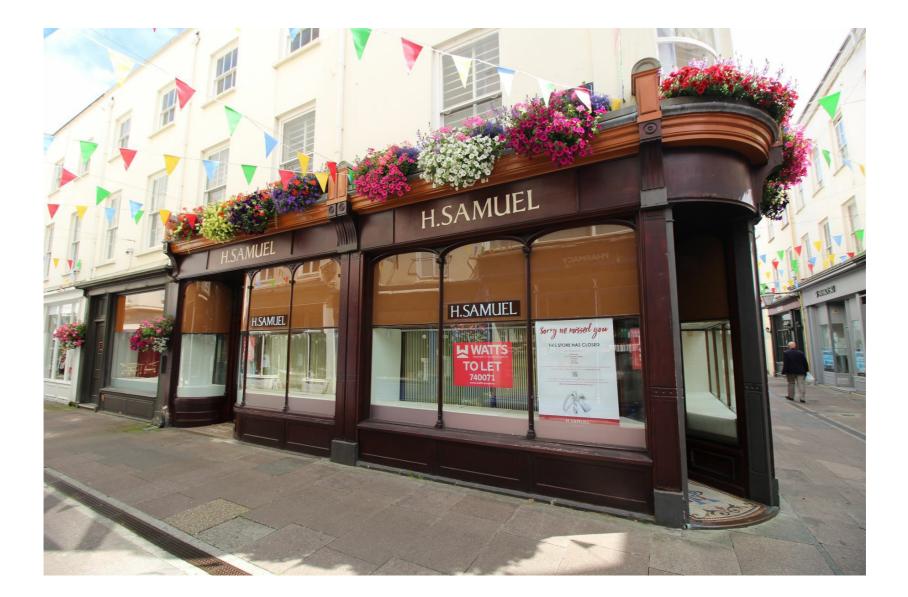

#### LOCATION

8,10,12 & 42 Commercial Arcade is situated in the heart of St Peter Port's main retail centre. With a prominent triple frontage marking the gateway into the Commercial Arcade, it benefits from excellent footfall linking the popular Market Square to the High Street.

Other occupiers within close proximity include Trespass, Costa Coffee, The Body Shop, Specsavers, Sports Direct, Dix Neuf and New Look.