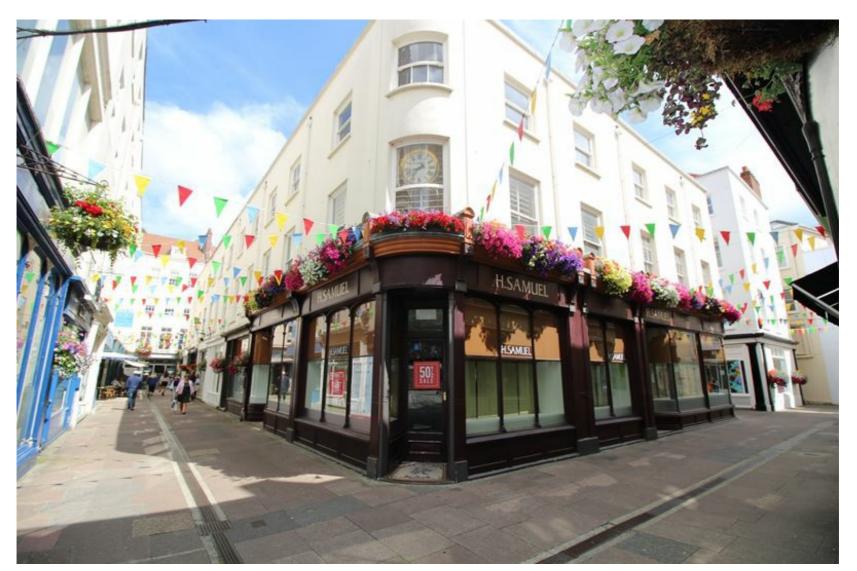

# **Prime Retail Unit**

£900,000

Total Space 3,189 Sq Ft

Ground Floor 1,200 Sq Ft

Upper Floors 1,989 Sq Ft

Retail **Ground Floor**  Additional

Planning Permission 1,300 Sq Ft Storage 4 Residential Units

The property is situated in the heart of St Peter Port's main retail centre. With a prominent frontage, it benefits from excellent footfall linking Market Square to the High Street. It currently offers a retail unit, residential flat and planning permission for three further one bed units.

#### LOCATION

8,10,12 & 42 Commercial Arcade is situated in the heart of St Peter Port's main retail centre. With a prominent triple frontage marking the gateway into the Commercial Arcade, it benefits from excellent footfall linking the popular Market Square to the High Street.

Other occupiers within close proximity include Trespass, Costa Coffee, The Body Shop, Specsavers, Sports Direct, Dix Neuf and New Look.