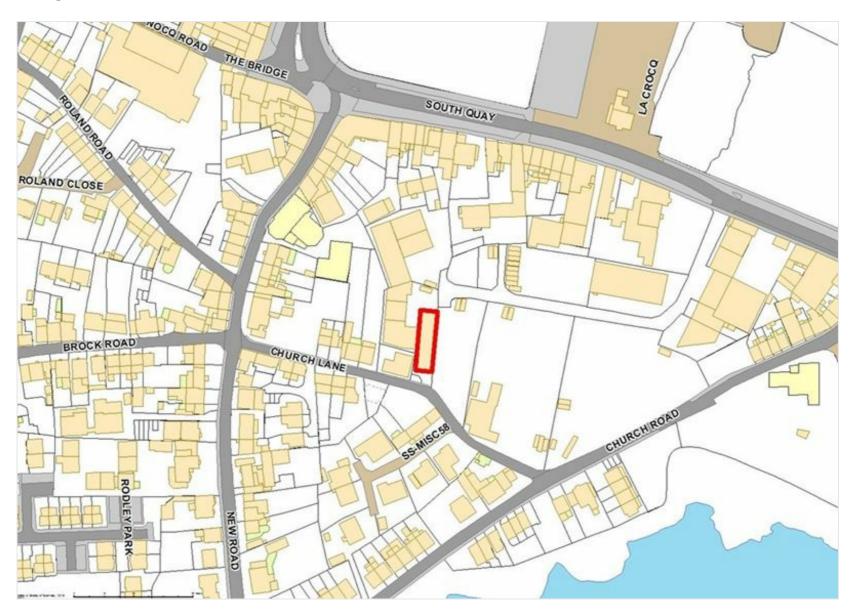

### LOCATION

Unit 6 is situated on Dysons Quarry, Southside, St Sampson.

It is conveniently located by the amenities of the Bridge and lies in close to Bulwer avenue, the main arterial route connecting St Sampson to St Peter Port. It also forms part of the designated container route.