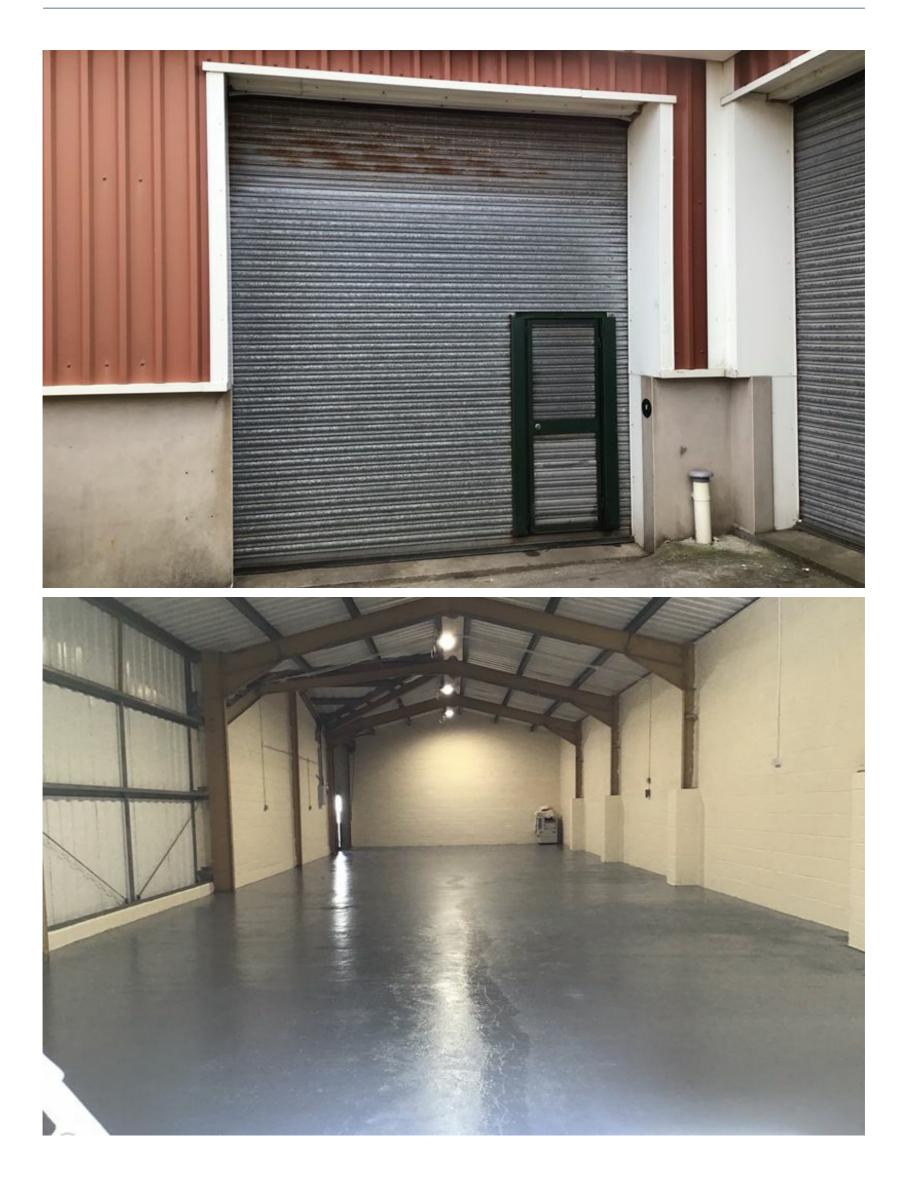

Unit 6 is an industrial unit situated on Dysons Complex, conveniently located by the amenities of the Bridge. It has a roller shutter access door, concrete floor and new lighting.

Watts Property Consultants Ltd, One High Street, St Peter Port, Guernsey, GY1 2LZ
T01481 740071
E info@watts.property
Registered in Guernsey, number 50723

#### **DESCRIPTION**

Unit 6 forms part of Dysons Complex, an estate comprising seven high quality warehouse units.

It benefits from a manually operated steel shutter door together with pedestrian access, a solid concrete floor and LED lighting.

### ACCOMMODATION

The property provides approximately 2,132 sq ft of warehouse accommodation.