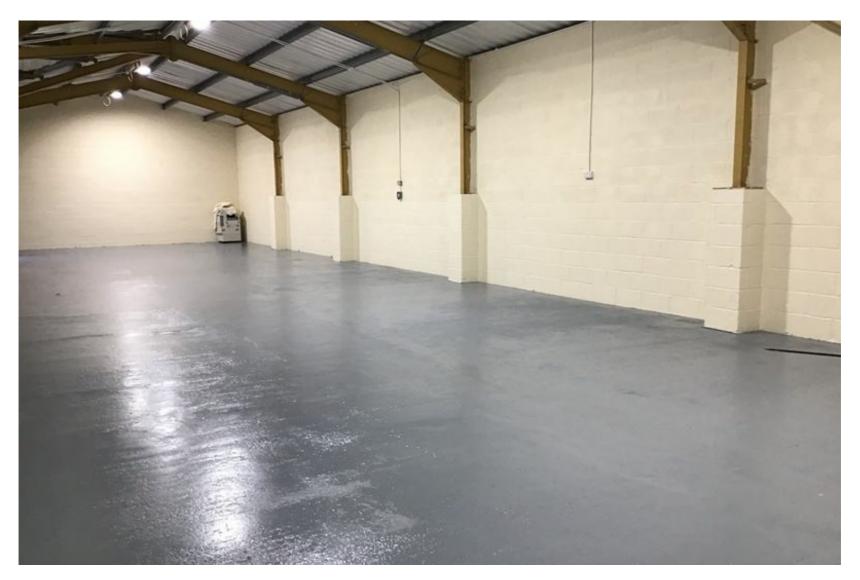

Unit 6 is an industrial unit situated on Dysons Complex, conveniently located by the amenities of the Bridge. It has a roller shutter access door, concrete floor and new lighting.

Watts Property Consultants Ltd, One High Street, St Peter Port, Guernsey, GY1 2LZ
T01481 740071
E info@watts.property
Registered in Guernsey, number 50723

#### **DESCRIPTION**

Unit 6 forms part of Dysons Complex, an estate comprising seven high quality warehouse units.

It benefits from a manually operated steel shutter door together with pedestrian access, a solid concrete floor and LED lighting.

### ACCOMMODATION

The property provides approximately 2,132 sq ft of warehouse accommodation.