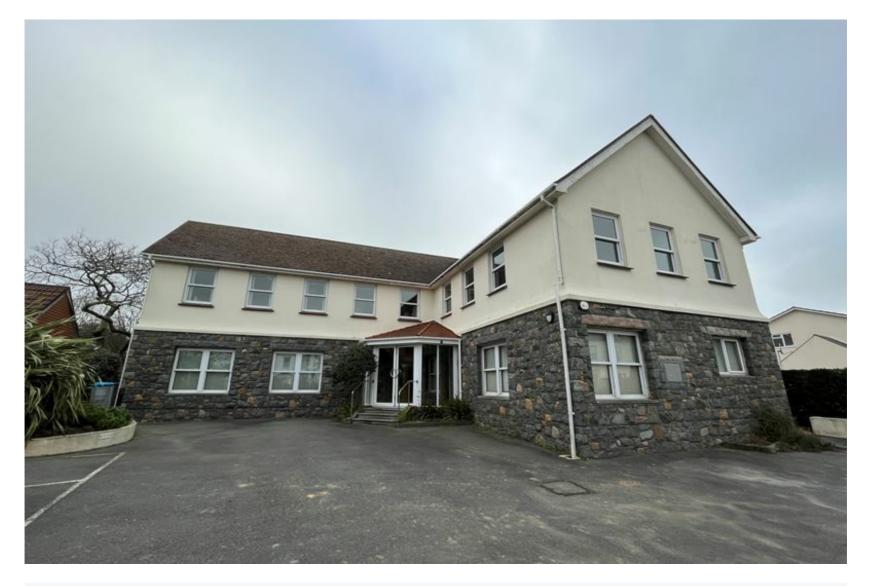

# **Granite House**

La Grande Rue, St Martin, Guernsey

# St Martins Village Office

Total Space **571 Sq Ft** 

Car Parking **2 Onsite Spaces** 

Available Immediately

Rent **Upon Application** 

Granite House is situated on La Grande Rue in St Martin's Village, a sought-after location. It comprises an office with dedicated kitchenette, WC's and allocated car parking for two cars.

#### LOCATION

Granite House is situated on La Grande Rue in St Martin's Village, a well-sought after location. Given its location in the heart of St Martin's, it is conveniently located to the local amenities. Such amenities include numerous retail outlets, restaurants, public houses, super markets and the community centre.

#### DESCRIPTION

The available premises is arranged over part of the ground floor of a building known as Granite House.

The premises is fitted with carpets, perimeter trunking, channeled floor boxes, office lighting and wall mounted radiators. It provides good levels of natural light and generous ceiling heights. There is also a dedicated kitchenette and WC's within the premises.