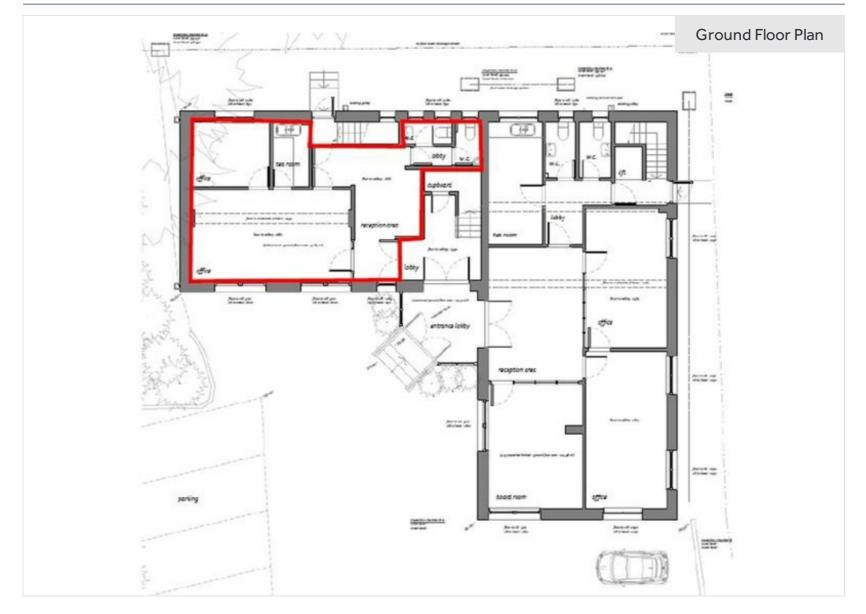

#### DESCRIPTION

The available premises is arranged over part of the ground floor of a building known as Granite House.

The premises is fitted with carpets, perimeter trunking, channeled floor boxes, office lighting and wall mounted radiators. It provides good levels of natural light and generous ceiling heights. There is also a dedicated kitchenette and WC's within the premises.

#### ACCOMMODATION

The available premises is arranged on part of the ground floor of the building. The accommodation comprises the following:

| Floor                  | Area (sq ft) | Car Parking |
|------------------------|--------------|-------------|
| Ground Floor - Suite 1 | 571          | 2           |
| Total                  | 571          | 2           |