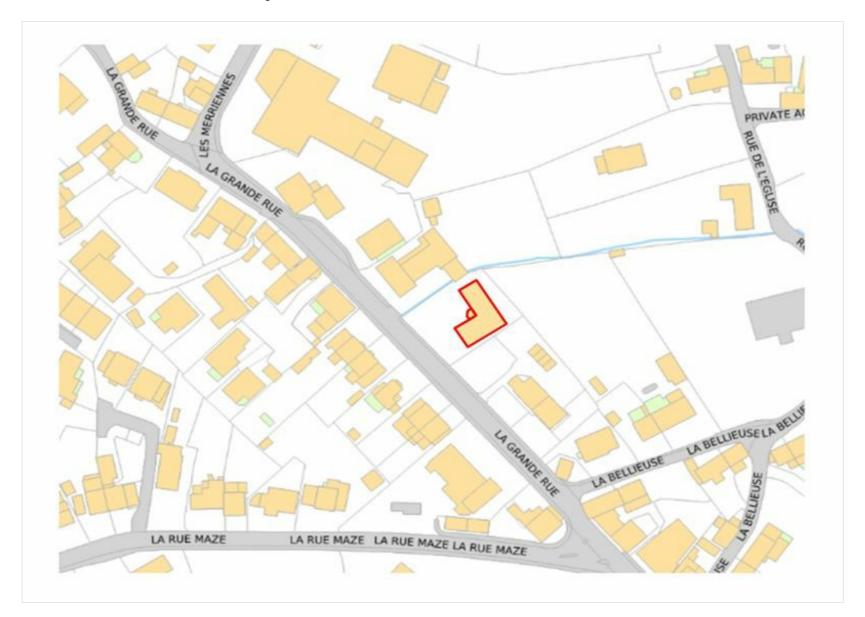

#### LOCATION

Granite House is situated on La Grande Rue in St Martin's Village, a well-sought after location. Given its location in the heart of St Martin's, it is conveniently located to the local amenities. Such amenities include numerous retail outlets, restaurants, public houses, super markets and the community centre.