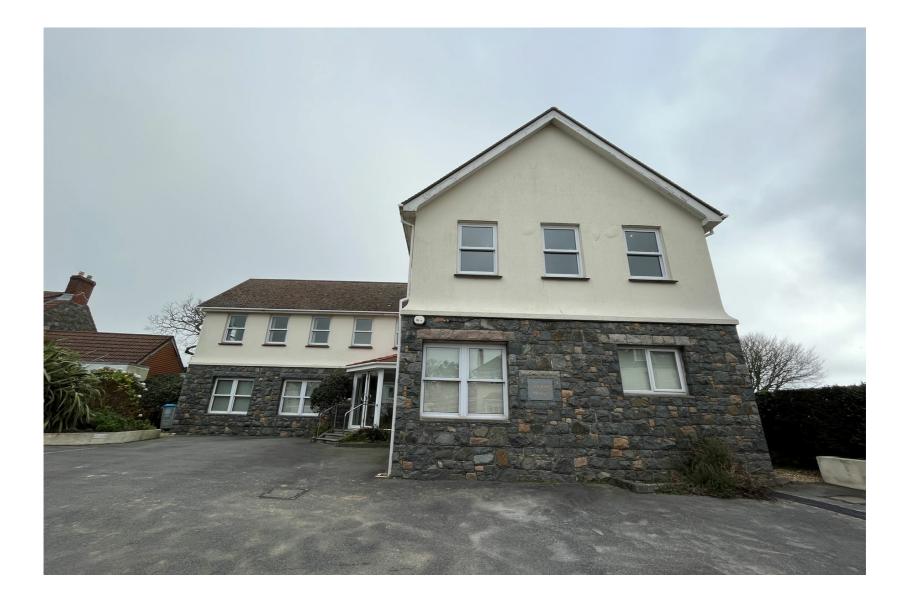

# **Granite House**

La Grande Rue, St Martin, Guernsey

# St Martins Village Office

Total Space **571 Sq Ft** 

Car Parking **2 Onsite Spaces** 

Available Immediately

Rent **Upon Application** 

Granite House is situated on La Grande Rue in St Martin's Village, a sought-after location. It comprises an office with dedicated kitchenette, WC's and allocated car parking for two cars.

#### DESCRIPTION

The available premises is arranged over part of the ground floor of a building known as Granite House.

The premises is fitted with carpets, perimeter trunking, channeled floor boxes, office lighting and wall mounted radiators. It provides good levels of natural light and generous ceiling heights. There is also a dedicated kitchenette and WC's within the premises.