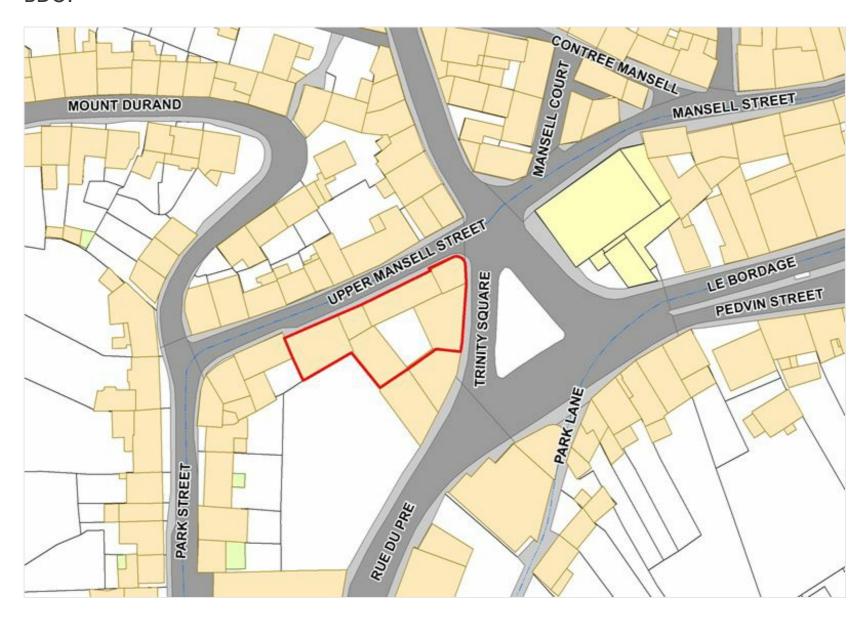

#### **LOCATION**

Unit 7, The Trinity Square Centre is situated in Trinity Square, in the parish of St Peter Port. It is therefore located in the Old Quarter, a short walk from St Peter Port's central business and retail districts. Given its proximity to the centre of St Peter Port and the amenities it has to offer, the area has become an established office location and has attracted occupiers such as The States of Guernsey, Guernsey Finance, Credit Suisse, Moore Stephens and BDO.