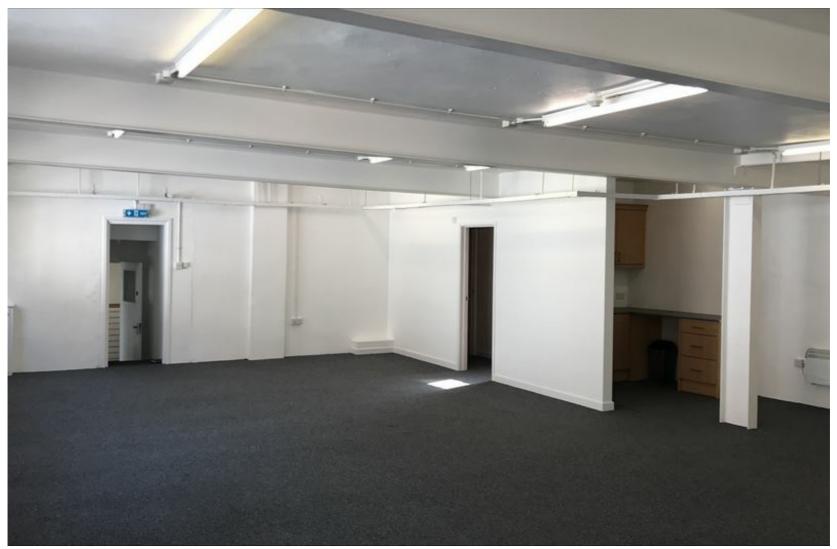

## **DESCRIPTION**

The Trinity Square Centre is a mixed use property comprising a restaurant, retail unit, residential apartment and offices. The available premises (known as Unit 7) is located on the first floor of the building and is accessed from Upper Mansell Street via a shared lobby.

It provides predominantly open plan accommodation and benefits from dedicated WC facilities and a kitchenette. It has recently been redecorated and carpeted. It also has office lighting and electric panel heaters.

# **ACCOMMODATION**

The premises provides approximately 1,022 sq ft of accommodation.