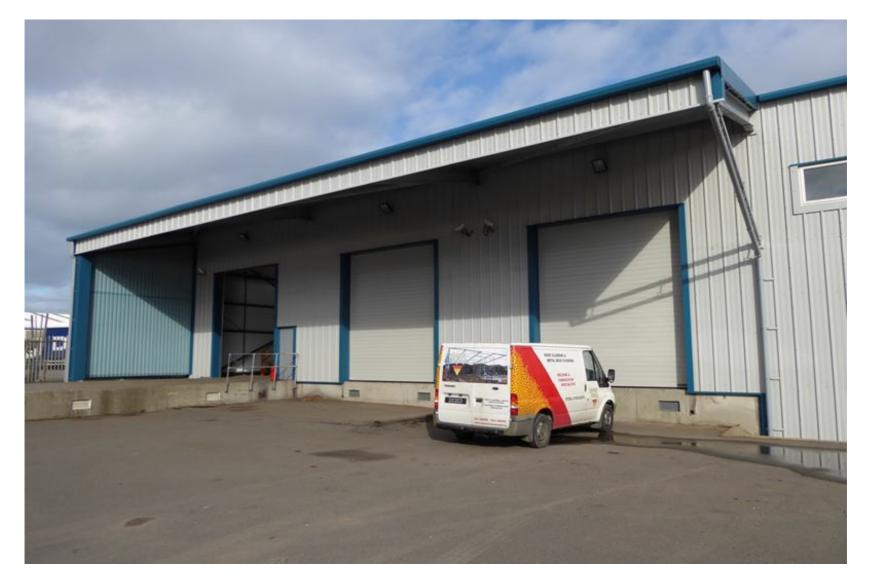

# Ground & 1st Floor Office

| Total Space |  |
|-------------|--|
| 3,101 Sq Ft |  |

Benefits **Fitted** 

Offices
Fully Fitted

Terms **Flexible**  Parking Multiple Onsite

Location Container Route

The property is situated at Ocean Yard just off Bulwer Avenue along a main container route. The offices are located on the ground and first floor and enjoy independent access.

### LOCATION

The property is situated at Ocean Yard just off Bulwer Avenue along a main container route. It is therefore within the heart of an industrial area along the main arterial route connecting the Bridge to St. Peter Port. Neighbouring occupiers include Norman Piette, BougourdFord,Project Hire and CAMS Hire.

#### DESCRIPTION

An out of town office is available which provides accommodation on ground and first floors and enjoys independent access, light and airy accommodation with a kitchen, wc facilities and a boardroom based on the first floor.