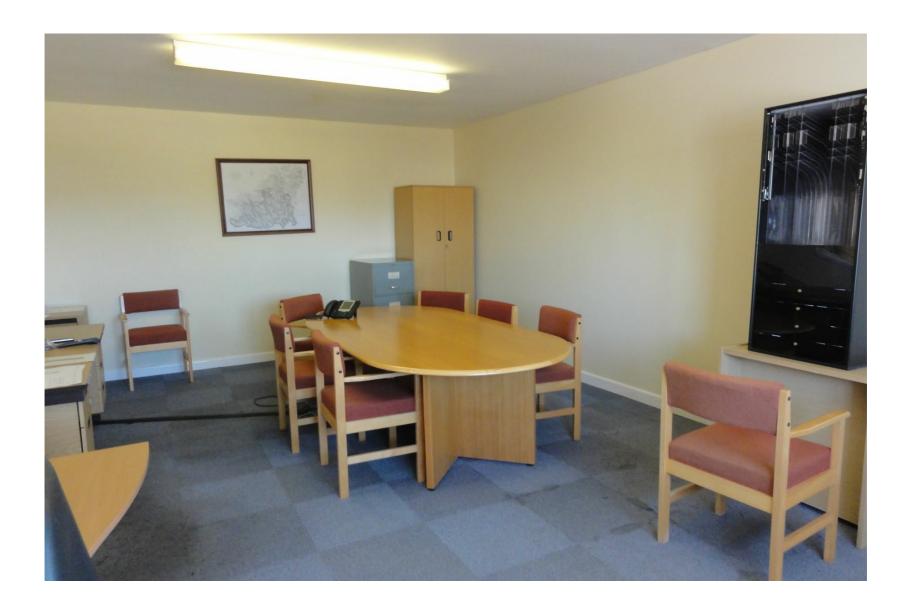

#### DESCRIPTION

An out of town office is available which provides accommodation on ground and first floors and enjoys independent access, light and airy accommodation with a kitchen, wc facilities and a boardroom based on the first floor.