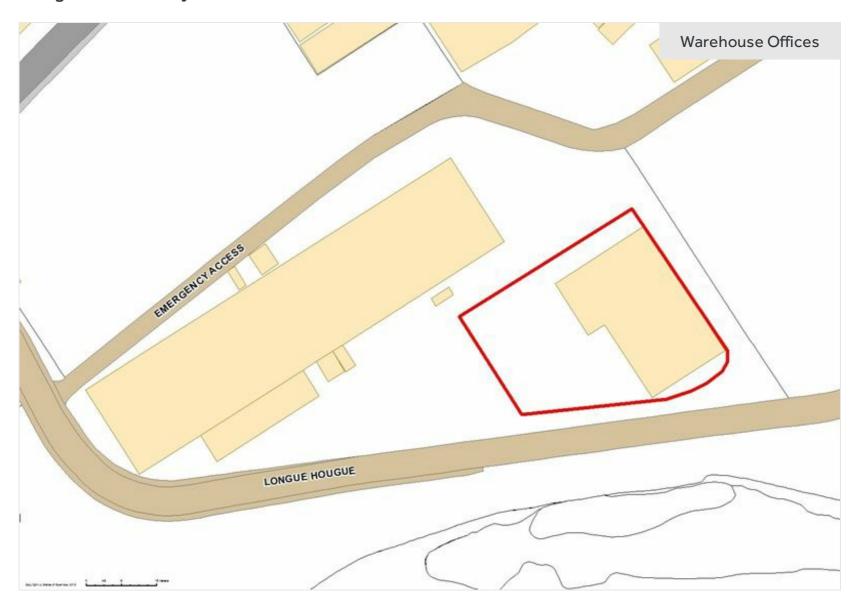

### LOCATION

The property is situated at Ocean Yard just off Bulwer Avenue along a main container route. It is therefore within the heart of an industrial area along the main arterial route connecting the Bridge to St. Peter Port. Neighbouring occupiers include Norman Piette, BougourdFord,Project Hire and CAMS Hire.

#### ACCOMMODATION

The available premises are on ground and first floor and provides approximately 3,101 sq ft of office accommodation with onsite park for multiple vehicles.

www.watts.property