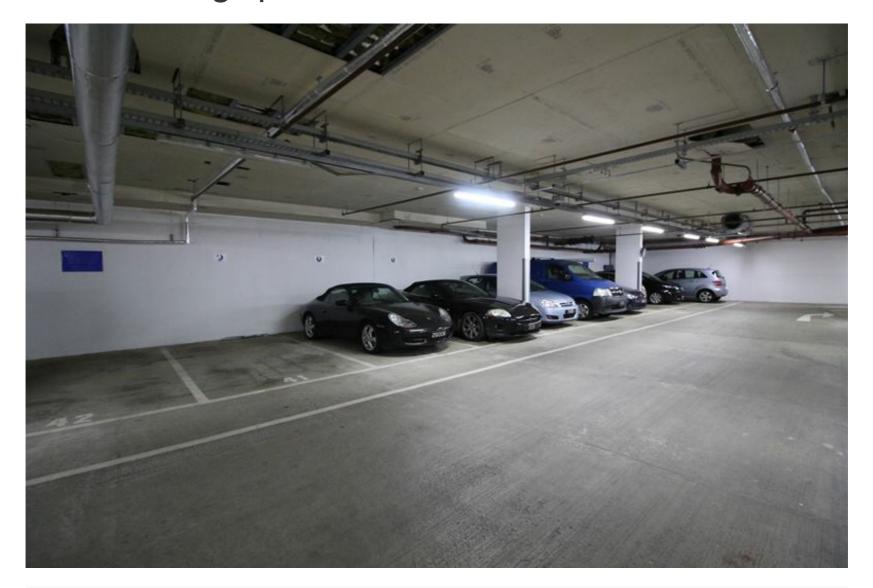

## 2 Car Parking Spaces

Total Spaces Location Car Park Type

2 Spaces Central Secure and covered

Space Type Rent Available

**Unrestricted & Clear Upon Application** Immediately

Located on Royal Avenue, the Royal Terrace car park occupies a prime location, in the heart of Guernsey's business district and lies in the immediate vicinity of the traditional financial core. Within the car park is currently 2 clear and unrestricted car spaces available to rent.

#### **DESCRIPTION**

These clear and unrestricted access car parking spaces are located within the Royal Terrace development. Access to the secure and underground car park is by way of access fobs and a remote system. Access is available 24/7.