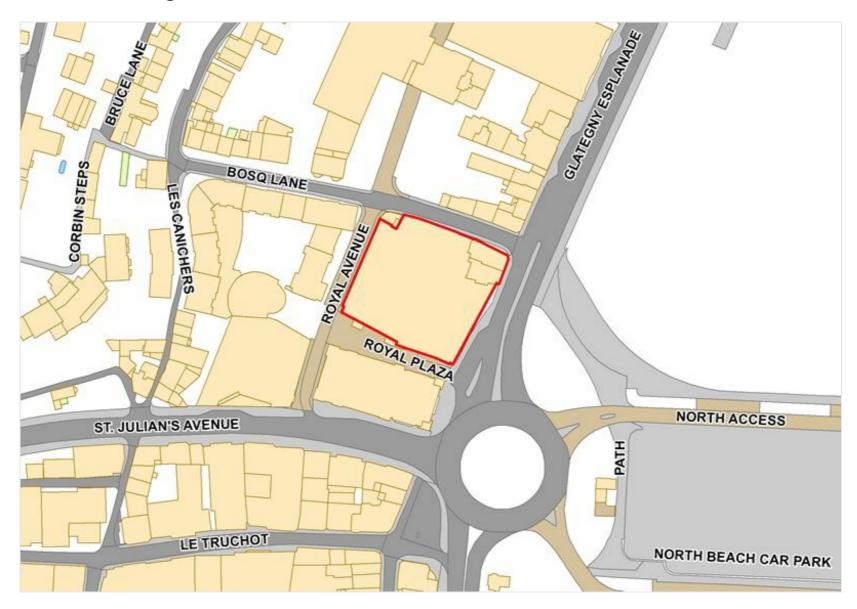

#### **LOCATION**

The Royal Terrace car park sits in a prime location, in the heart of Guernsey's business district and in the immediate vicinity of the traditional financial core. It is therefore a short walk from the High Street and the amenities it has to offer.