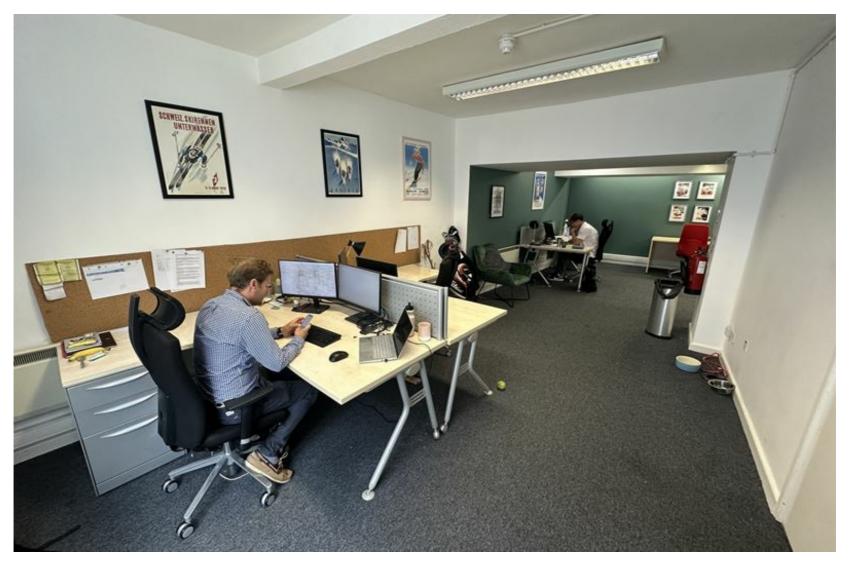

#### **DESCRIPTION**

This self contained office is situated on the ground floor of Paragon House. It offers open plan accommodation with a WC. The premises has the benefit of a good window frontage and is offered in move in condition.

#### **ACCOMMODATION**

The premises comprises 570 sq ft and has one allocated onsite car parking space.