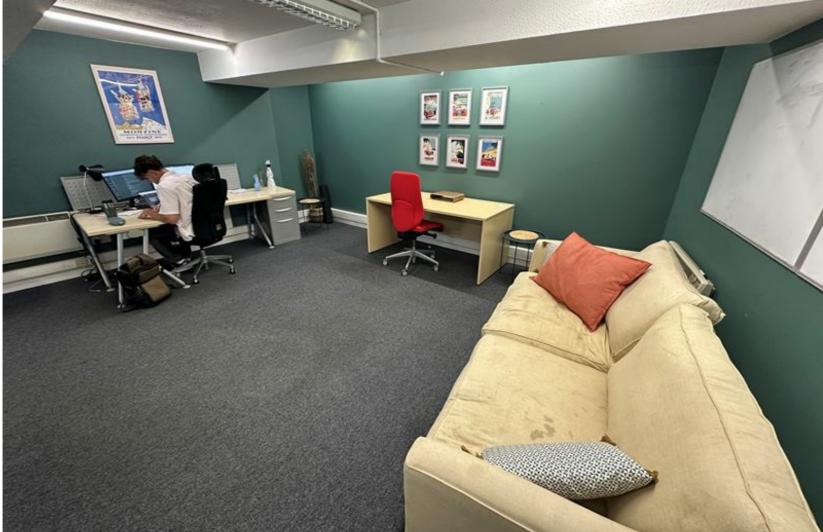

#### **DESCRIPTION**

This self contained office is situated on the ground floor of Paragon House. It offers open plan accommodation with a WC. The premises has the benefit of a good window frontage and is offered in move in condition.

#### **ACCOMMODATION**

The premises comprises 570 sq ft and has one allocated onsite car parking space.