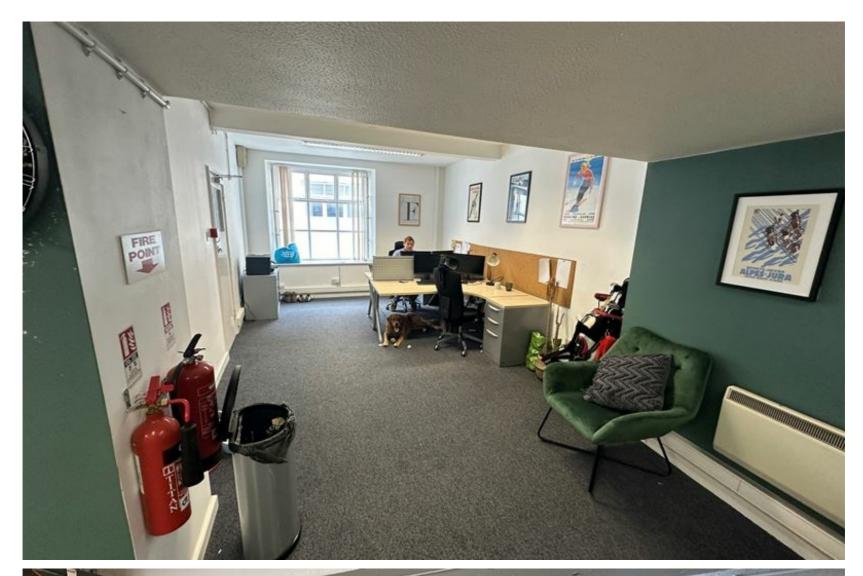

## **Self Contained Office**

Total Space Location Accommodation

570 Sq Ft Central Town Open Plan

Condition Car Parking Available

Move In 1 Onsite Space Q4 2024

Paragon House is located at Ann's Place, a short walk away from the High Street and Guernsey's main financial district. The available premises is a self contained and open plan office on the ground floor with its own WC.

#### **DESCRIPTION**

This self contained office is situated on the ground floor of Paragon House. It offers open plan accommodation with a WC. The premises has the benefit of a good window frontage and is offered in move in condition.

#### **ACCOMMODATION**

The premises comprises 570 sq ft and has one allocated onsite car parking space.