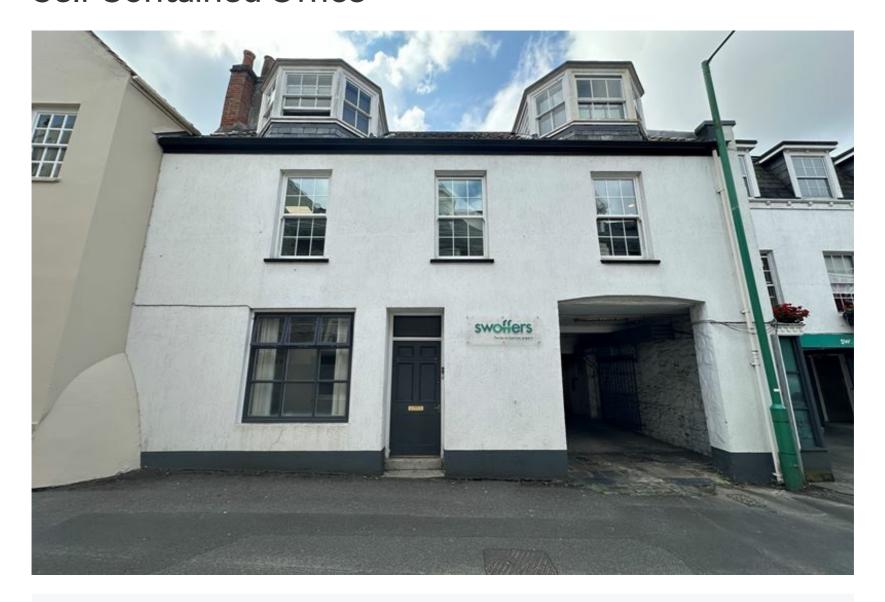

# **Paragon House**

Ann's Place, St Peter Port

## **Self Contained Office**

Total Space Location Accommodation

570 Sq Ft Central Town Open Plan

Condition Car Parking Available

Move In 1 Onsite Space Q4 2024

Paragon House is located at Ann's Place, a short walk away from the High Street and Guernsey's main financial district. The available premises is a self contained and open plan office on the ground floor with its own WC.

#### **DESCRIPTION**

This self contained office is situated on the ground floor of Paragon House. It offers open plan accommodation with a WC. The premises has the benefit of a good window frontage and is offered in move in condition.