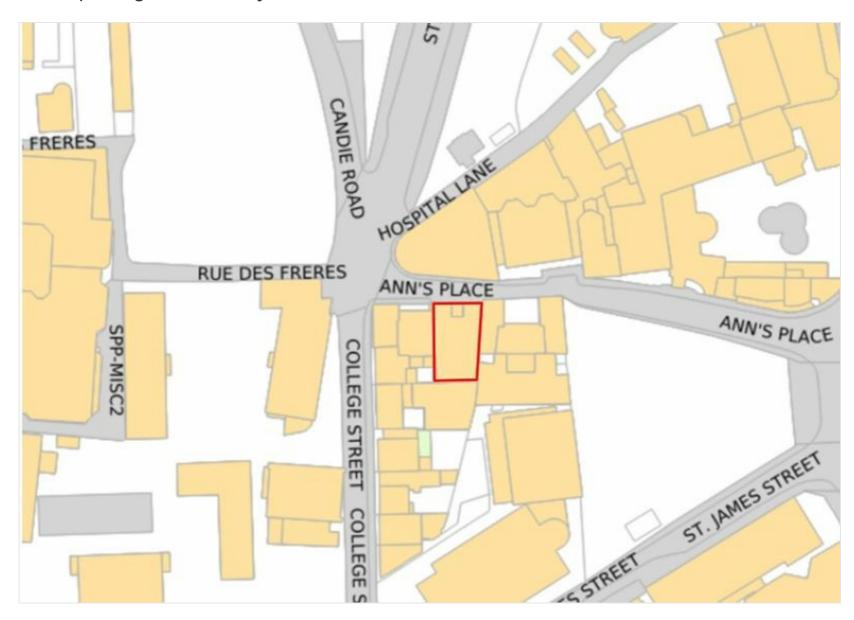

#### **LOCATION**

Paragon House is located at Ann's Place, a short walk away from the High Street and Guernsey's main financial district.

The Old Government House Hotel is directly opposite the property and the Royal Courts are also nearby. Other occupiers in the vicinity include Swoffers, Utmost, AFR Advocates and Appleby.

The property is also a short walk from the long stay car parking at the Odeon and there is on street parking in the vicinity.