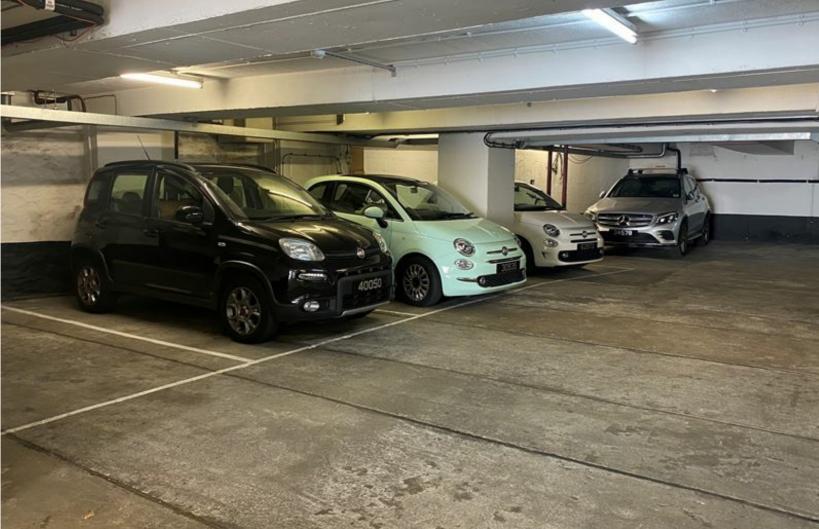

#### **ACCOMMODATION**

The premises comprises 570 sq ft and has one allocated onsite car parking space.