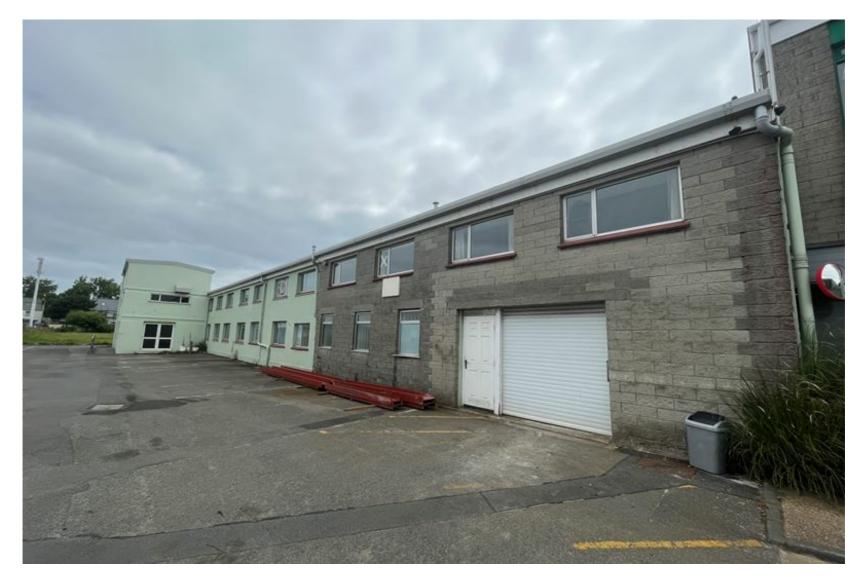

#### DESCRIPTION

The available premises is a warehouse offering plenty of flexibility. Although currently arranged to offer a single premises, there is potential for it to be split into smaller units of accommodation of varying sizes. To discuss the options available, please contact Watts Property.

At present, the accommodation is arranged over ground and mezzanine levels but the mezzanine floors which offer the ability to have office areas can be removed to suit a tenants needs.

The property benefits from a good eaves height of approximately 4.8m and is 6.5m to the pitch.

Although there is only a single roller shutter door serving the premises, there is also scope to add additional and larger doors.

Externally, to the front of the unit is onsite car parking for 12 cars.