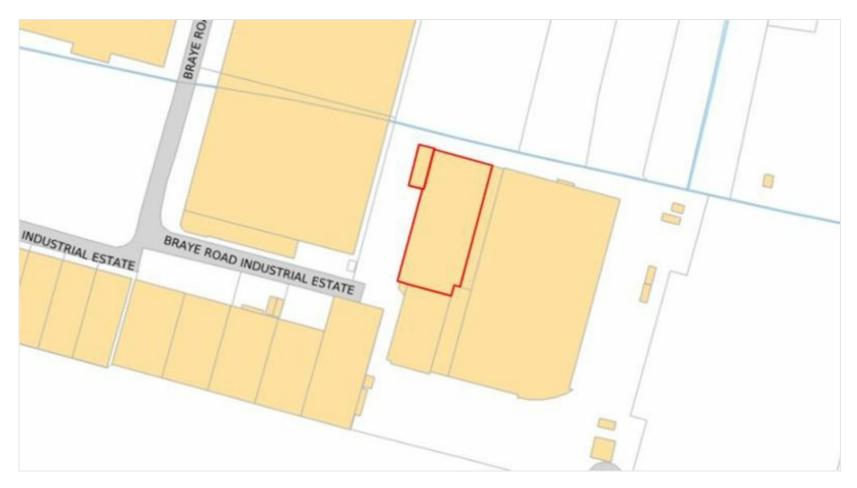

### LOCATION

The available premises forms part of the Braye Road Industrial Estate which is designated as a Key Industrial Area. The estate lies on the western outskirts of St Sampson along Braye Road and is therefore well located with good access to St Peter Port, St Sampson and Vale. It also benefits from being on one of the main container routes which allows articulated vehicles up to 16.55 metres to travel there from the White Rock, St Peter Port, between the hours of 9.00pm and 6.45am.

The Subject Property occupies a position to the rear of the estate in the south eastern corner.

Other occupiers in the vicinity include Alliance, VWT, Sigma, Moonpig, BTS, Guernsey Press as well as a number of other industrial and storage occupiers.