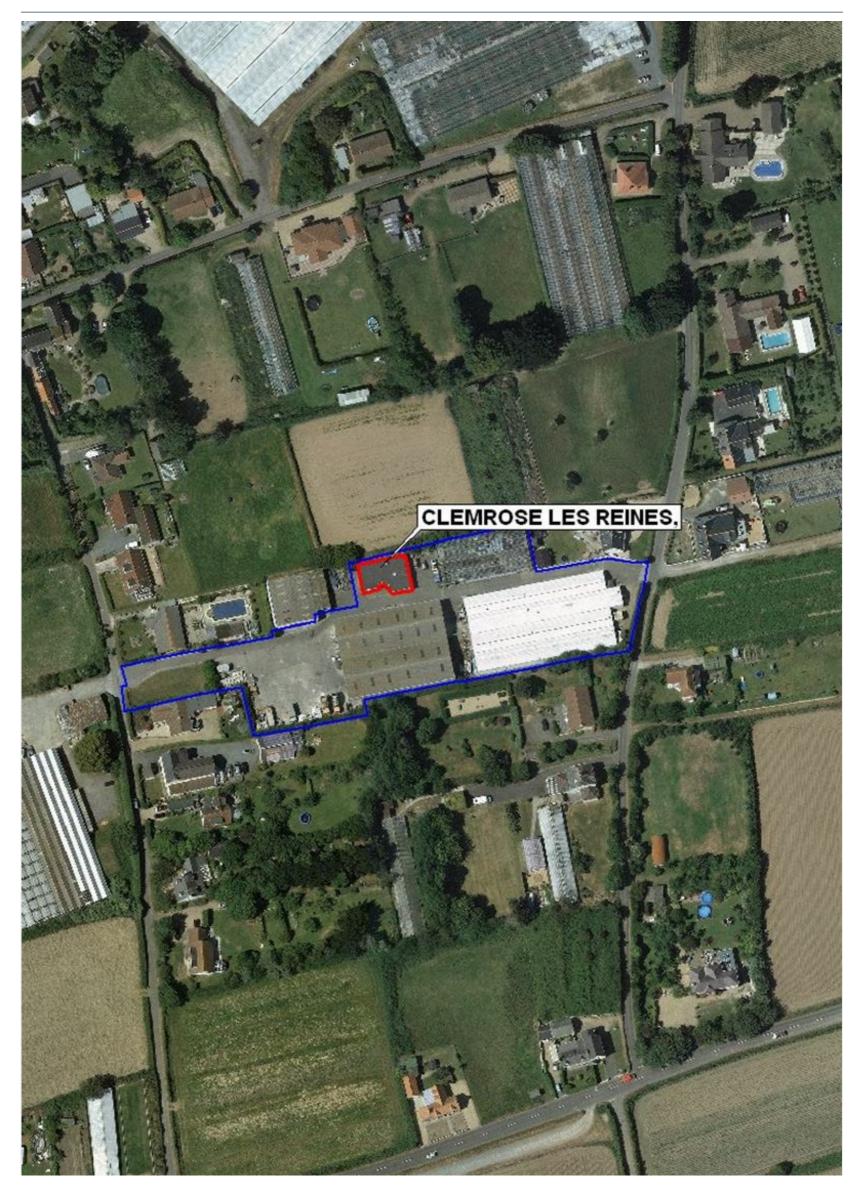

# **LOCATION**

Clemrose office is situated on Clemrose Industrial Estate which is located by the Airport, in the parish of the Forest. It can be accessed either from Les Reines to the west or La Rue des Fosses to the east. Both access points are suitable for articulated vehicles of 24 ft.