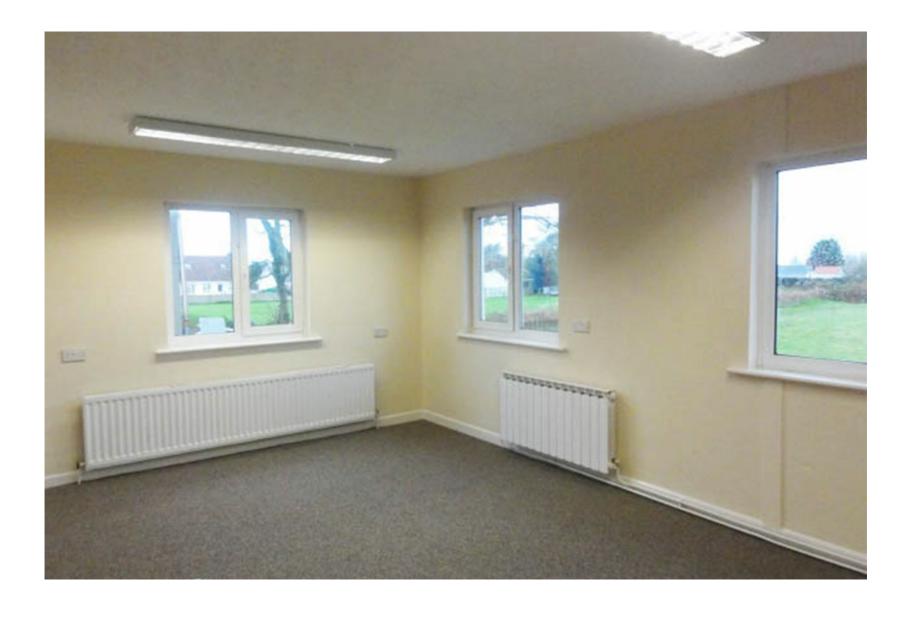

The premises is fitted with carpet flooring, reflective strip lighting, wall mounted radiators as well as data cabling and power points which have been channeled through the floor.

Externally, there is dedicated onsite car parking for six vehicles.