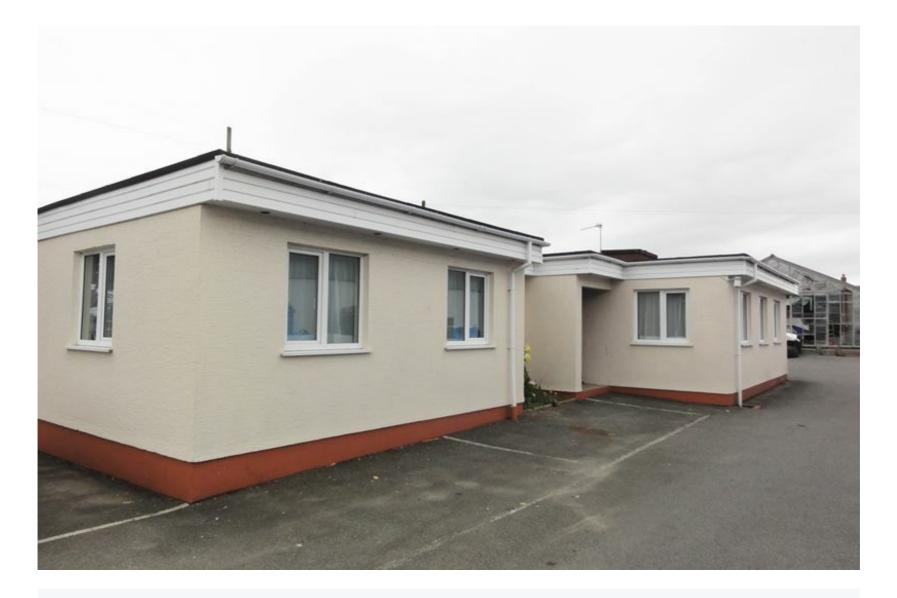

# **Out of Town Offices**

Total Space Location Use

1,181 Sq Ft Out of Town Office
—

Car Parking Rent Available

6 Onsite Spaces Upon Application Immediately

Located in the Forest on Clemrose Industrial Estate, this selfcontained property provides office accommodation arranged over a single level together with six onsite car parking spaces.

#### **DESCRIPTION**

The property is a self-contained office providing ground floor accommodation. This is arranged over seven rooms, set around a central reception or entrance hall. It also has a kitchen, male and female WC facilities and storage accommodation.