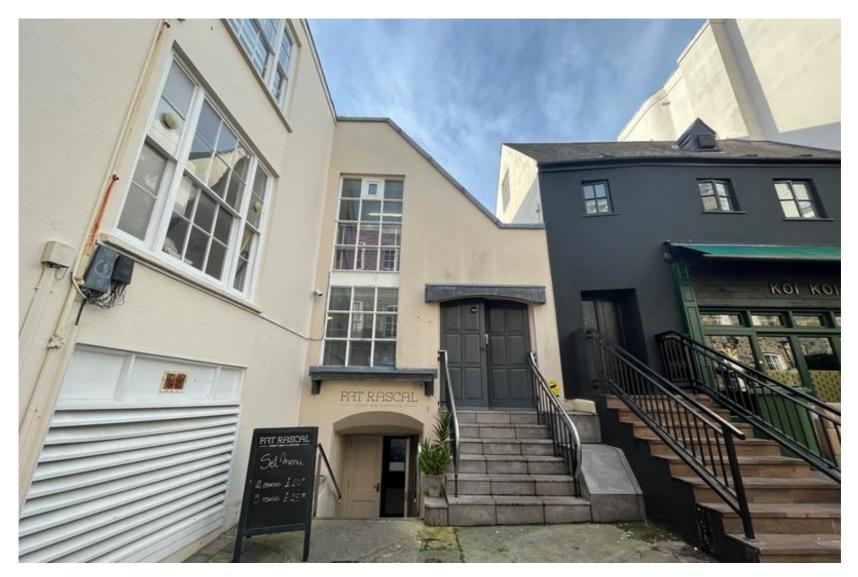

# 2 Lefebvre Square

Lefebvre Street, St Peter Port, Guernsey

# **Centrally Located Office**

Total Space 2,129 Sq Ft

Ground Floor 1,172 Sq Ft First Floor 957 Sq Ft

Location
Centre of Town

Accommodation Well Presented

Layout Over Two Floors

Located in the heart of St Peter Port's main retail area, 2 Lefebvre Square provides well presented open plan office accommodation arranged over two floors.

#### LOCATION

2 Lefebvre Square is located in the heart of St Peter Port's main retail area and is a short walk away from the main financial district and the Royal Courts. It is also in close proximity to the North Beach, Crown Pier and Odeon car parks which offer free long stay car parking facilities to the public.