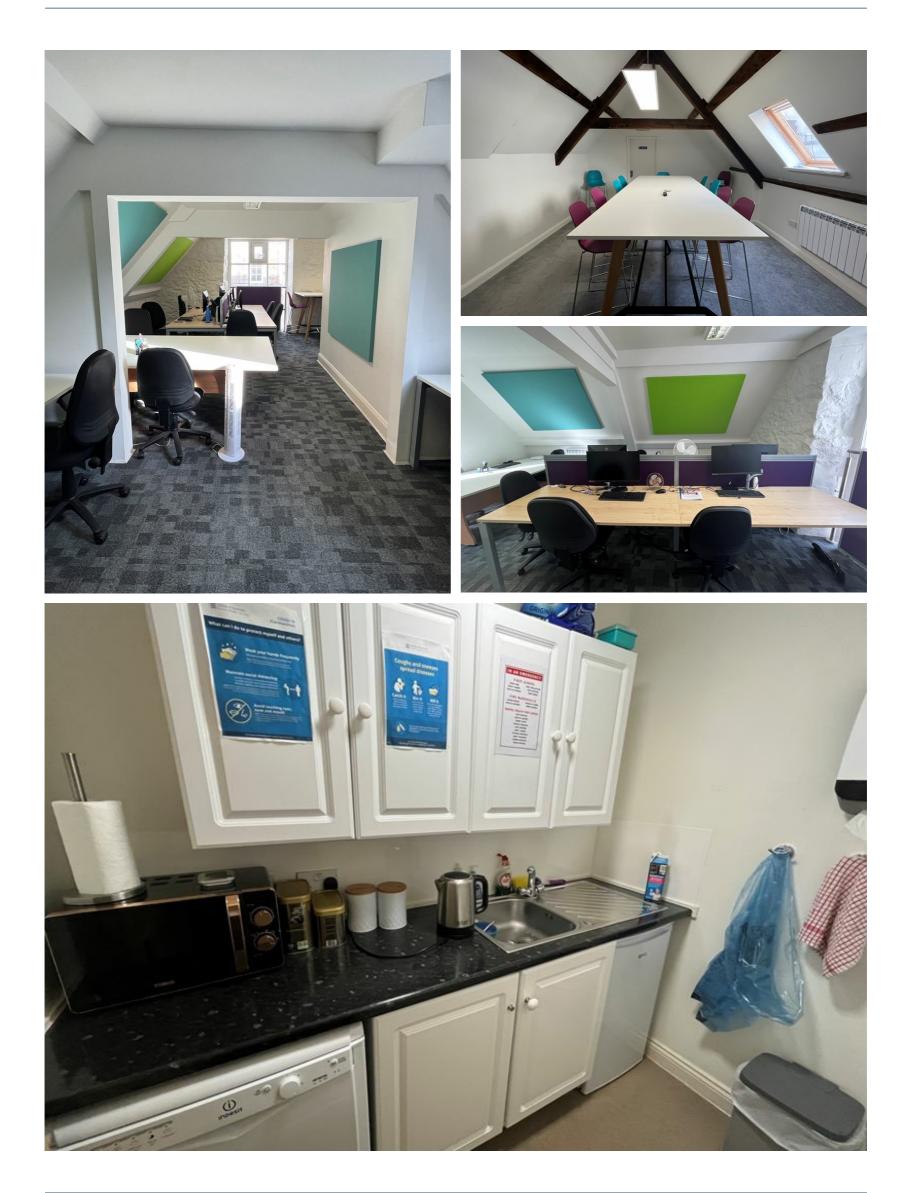

#### DESCRIPTION

The property provides well presented open plan office accommodation arranged over two floors. It is fitted with carpet tiled flooring, perimeter trunking and fluorescent office lighting.

Both floors offer good sized open plan offices and there are dedicated kitchenette and WC facilities to the rear of the ground floor. The first floor is currently used as an office but could also serve as a meeting room. There is also ancillary storage accommodation on this level.

#### ACCOMMODATION

The premises offers 2,129 sq ft of office accommodation and comprises the following:

| Floor  | Area (Sq ft) |
|--------|--------------|
| Ground | 1,172        |
| First  | 957          |
| Total  | 2,129        |