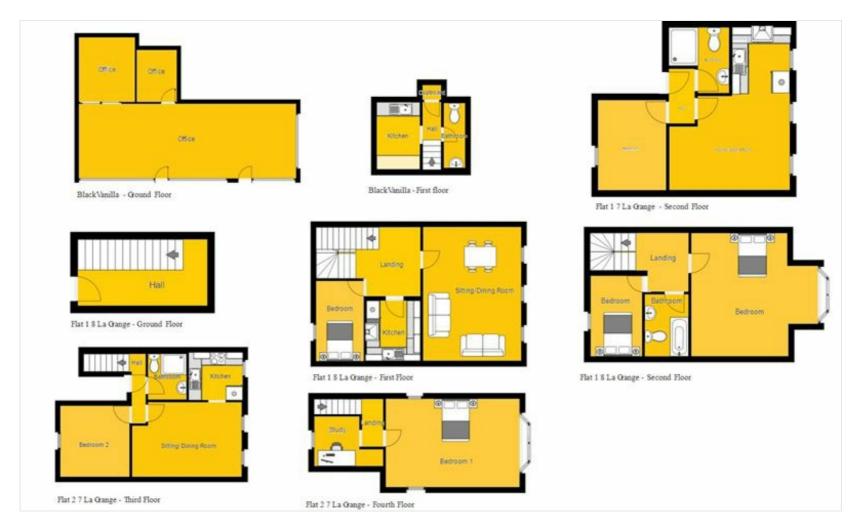

## DESCRIPTION

No. 7 & 8, The Grange is a mixed-use investment opportunity which comprises a group of three flats and a commercial premises, currently utilised as an office.

The commercial unit offers approximately 872 sq ft of office space accessed directly from The Grange. It comprises predominantly an open plan office with meeting room, store, WC and kitchenette.

Accessed from St Johns Street, there are three well presented and sizable apartments. At the lower level there is a duplex apartment comprising one double bedroom, two single bedrooms, a kitchen and sitting room.

At second level there is a one bedroom apartment offering a double bedroom, shower room and an open plan sitting room and kitchen.

Finally, at the third and fourth level there is a two bedroom apartment comprising two double bedrooms, study/closet, shower room, sitting room and kitchen.