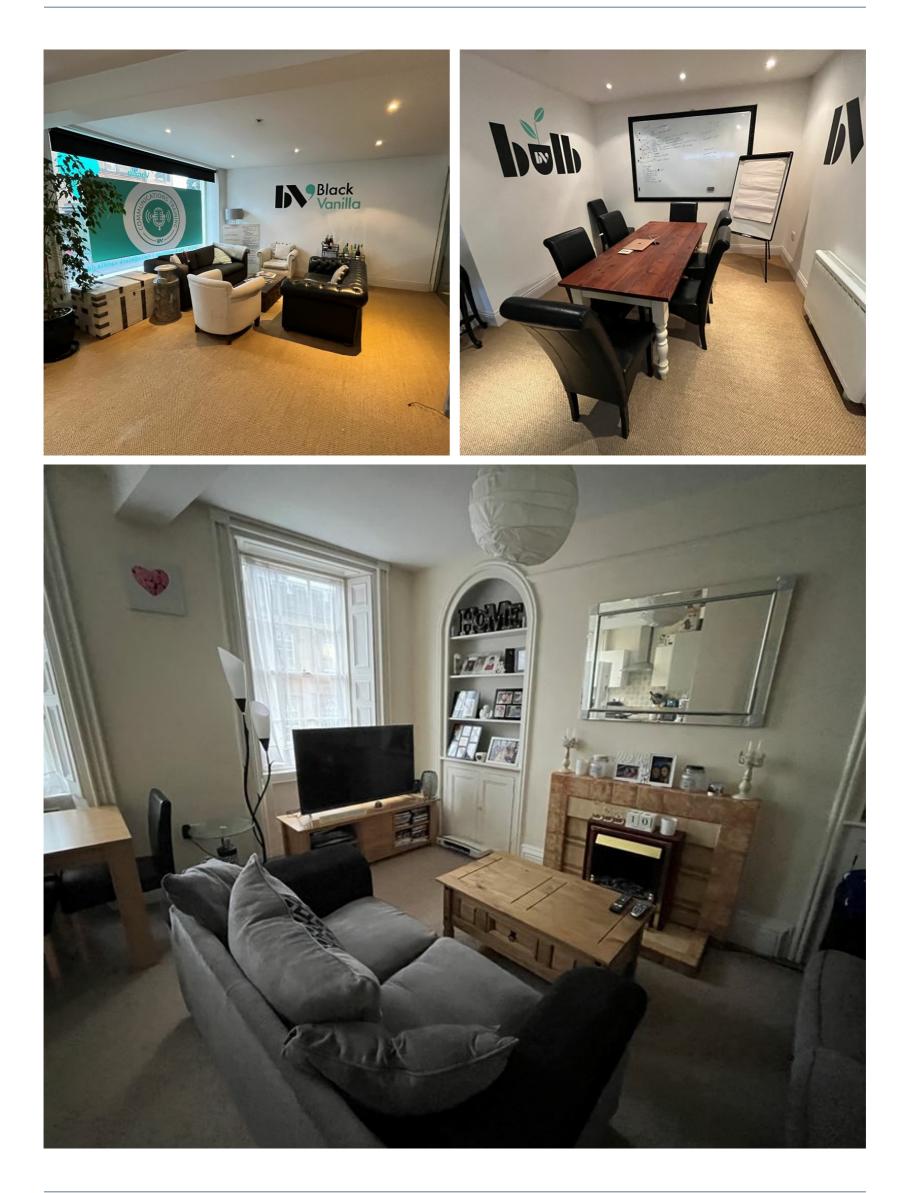

## DESCRIPTION

No. 7 & 8, The Grange is a mixed-use investment opportunity which comprises a group of three flats and a commercial premises, currently utilised as an office.

The commercial unit offers approximately 872 sq ft of office space accessed directly from The Grange. It comprises predominantly an open plan office with meeting room, store, WC and kitchenette.

Accessed from St Johns Street, there are three well presented and sizable apartments. At the lower level there is a duplex apartment comprising one double bedroom, two single bedrooms, a kitchen and sitting room.

At second level there is a one bedroom apartment offering a double bedroom, shower room and an open plan sitting room and kitchen.

Finally, at the third and fourth level there is a two bedroom apartment comprising two double bedrooms, study/closet, shower room, sitting room and kitchen.