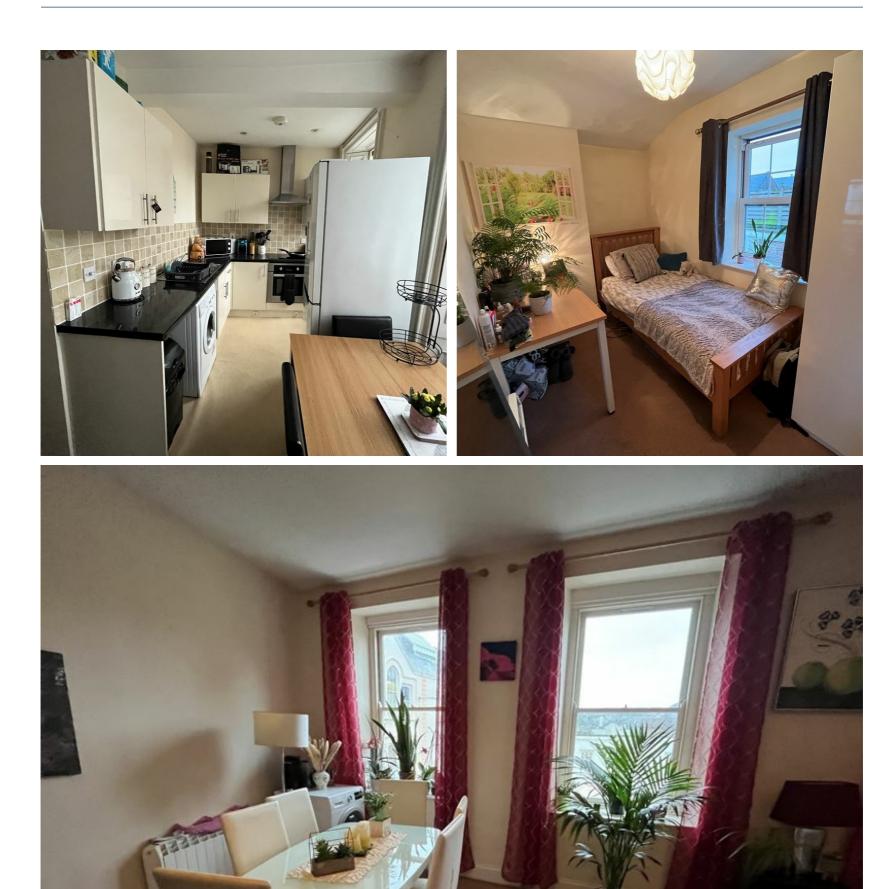

## DESCRIPTION

No. 7 & 8, The Grange is a mixed-use investment opportunity which comprises a group of three flats and a commercial premises, currently utilised as an office.

The commercial unit offers approximately 872 sq ft of office space accessed directly from The Grange. It comprises predominantly an open plan office with meeting room, store, WC and kitchenette.

Accessed from St Johns Street, there are three well presented and sizable apartments. At the lower level there is a duplex apartment comprising one double bedroom, two single bedrooms, a kitchen and sitting room.

At second level there is a one bedroom apartment offering a double bedroom, shower room and an open plan sitting room and kitchen.

Finally, at the third and fourth level there is a two bedroom apartment comprising two double bedrooms, study/closet, shower room, sitting room and kitchen.