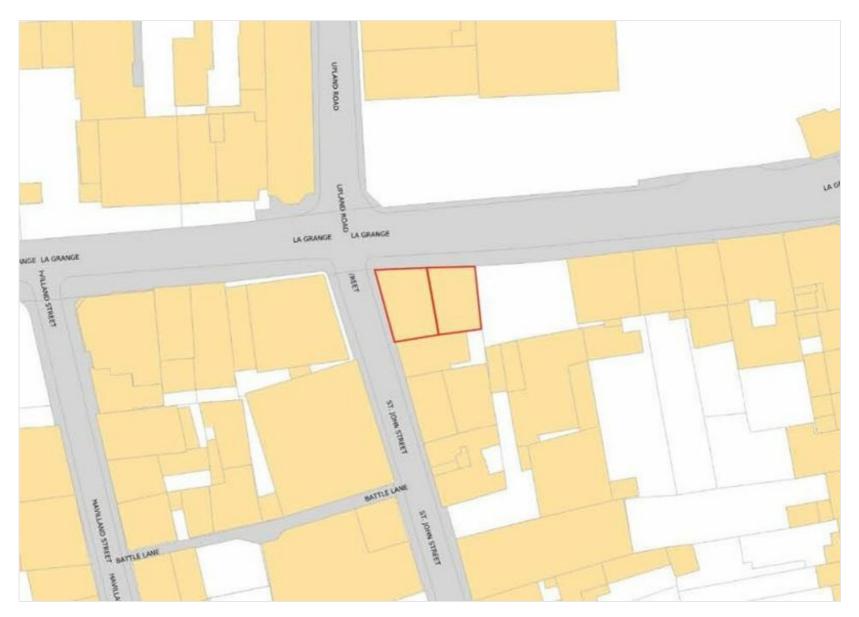

## LOCATION

Centrally located in St Peter Port, No. 7 & 8 occupies a corner position on the Grange where it meets with St John Street.

It occupies a prominent position on one of the main arterial routes leading to and from St Peter Port's town centre.

In addition to the public car park known as Odeon, there is also ample on street car parking nearby.