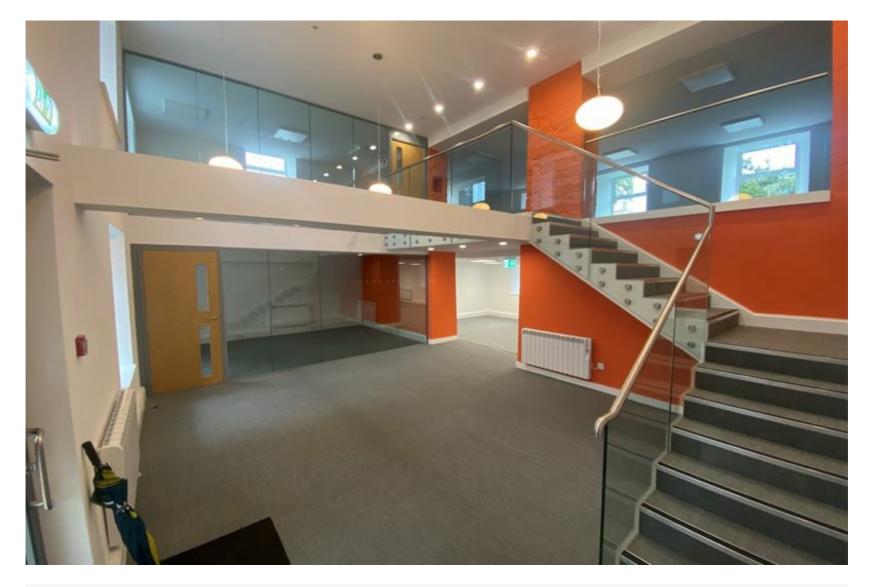

# Suite 1

Rent Upon Application

Total Space 2,651 Sq Ft

Ground Floor 1,486 Sq Ft First Floor 1,165 Sq Ft

Specification
Newly Refurbished

Car Parking 9 Spaces Available **Q2 2023** 

Provident House is located on Havilland Street, on the edge of St Peter Port's town centre. The available premises, known as Suite 1, is a newly refurbished office arranged over two floors with car parking for 9 cars.

#### DESCRIPTION

The available premises, known as Suite 1, is a newly refurbished office arranged over part of the ground and first floors of Provident House.

It offers predominantly open plan accommodation which has been decorated with LED lighting, plasterboard ceilings, carpet tiled flooring, electric programmable panel heaters and perimeter trunking. At ground level is a reception area with feature lighting and a fitted kitchenette.

The premises has the benefit of its own dedicated entrance and good levels of natural light. WC facilities are shared in common with the other occupiers of the building and are located in the central stair core together with shower facilities. The premises also has the benefit of cycle parking and dedicated car parking for 9 cars.