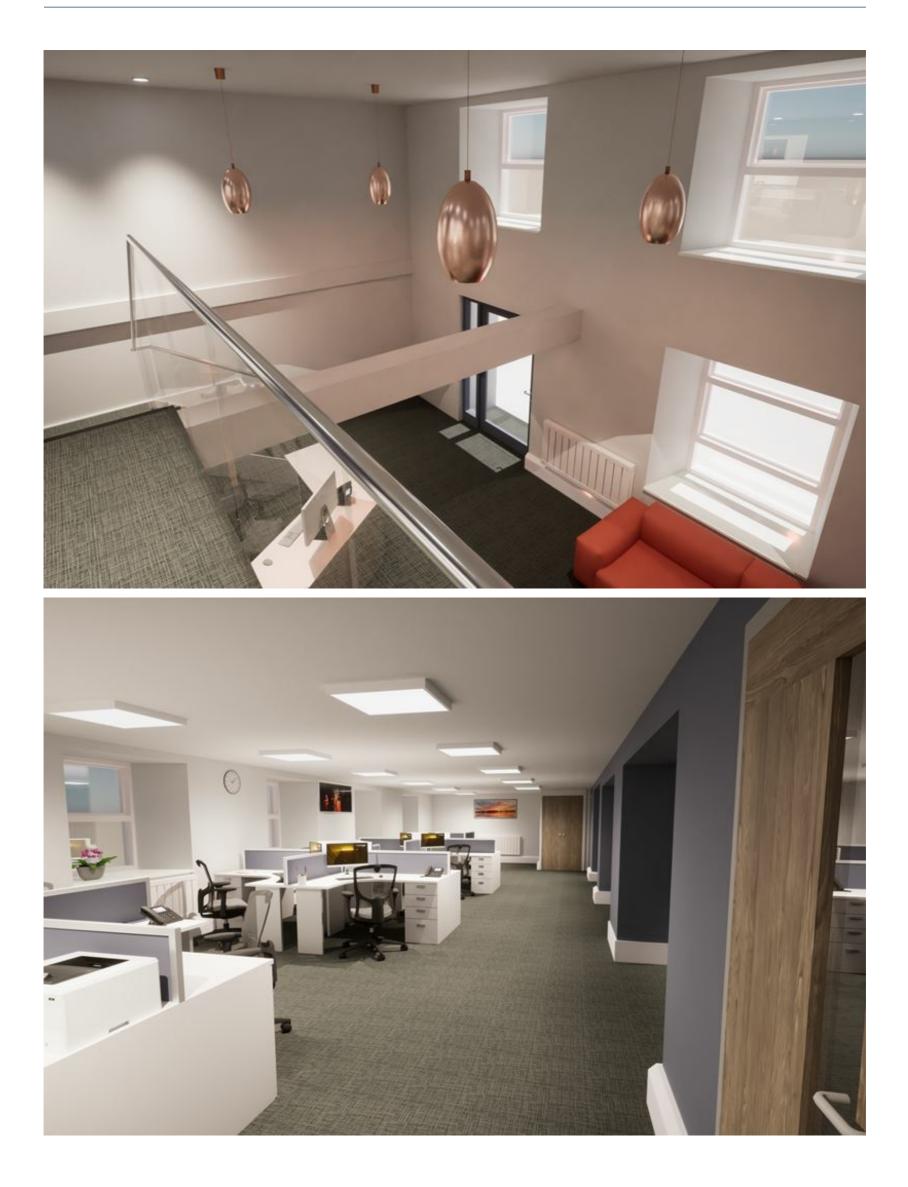

#### DESCRIPTION

The available premises, known as Suite 1, is a newly refurbished office arranged over part of the ground and first floors of Provident House.

It offers predominantly open plan accommodation which has been decorated with LED lighting, plasterboard ceilings, carpet tiled flooring, electric programmable panel heaters and perimeter trunking. At ground level is a reception area with feature lighting and a fitted kitchenette.

The premises has the benefit of its own dedicated entrance and good levels of natural light. WC facilities are shared in common with the other occupiers of the building and are located in the central stair core together with shower facilities. The premises also has the benefit of cycle parking and dedicated car parking for 9 cars.