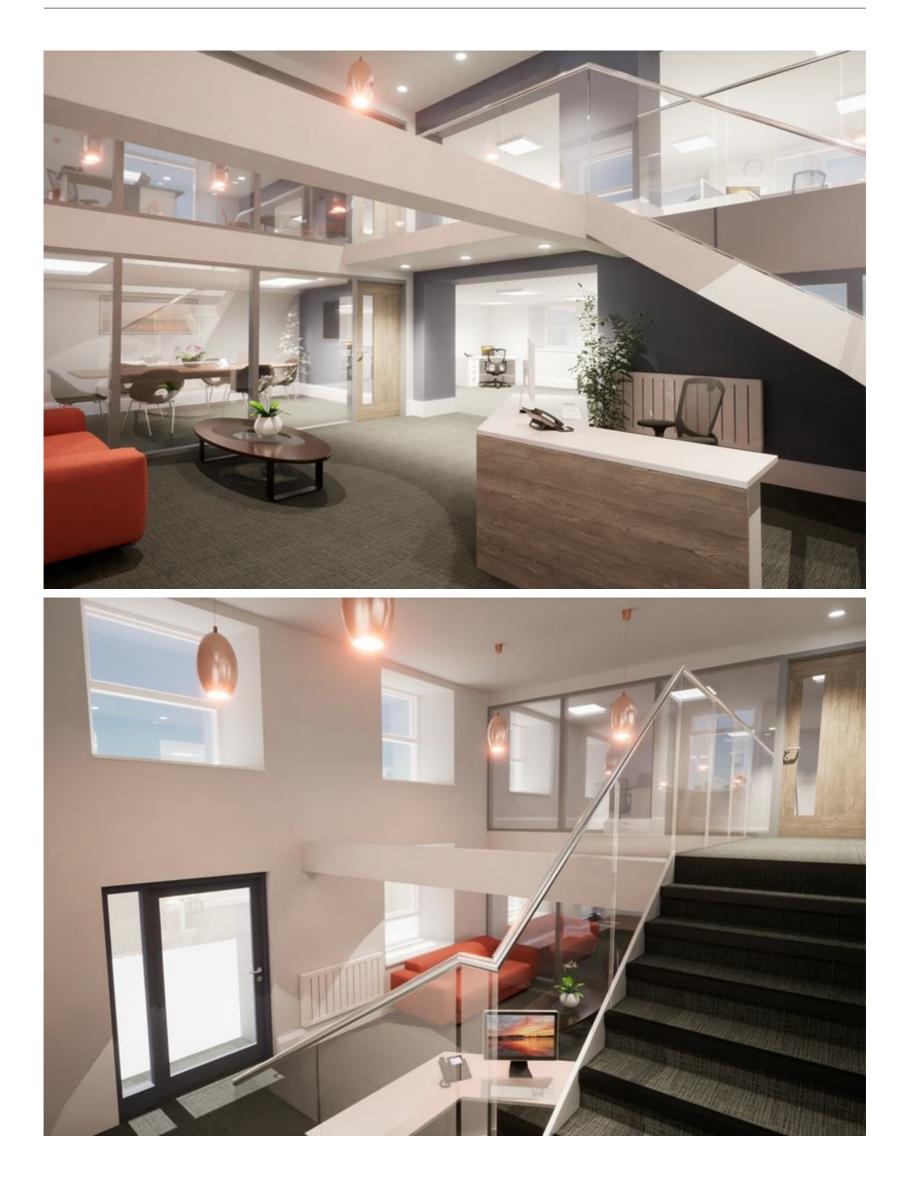

#### DESCRIPTION

The available premises, known as Suite 1, is a newly refurbished office arranged over part of the ground and first floors of Provident House.

It offers predominantly open plan accommodation which has been decorated with LED lighting, plasterboard ceilings, carpet tiled flooring, electric programmable panel heaters and perimeter trunking. At ground level is a reception area with feature lighting and a fitted kitchenette.

The premises has the benefit of its own dedicated entrance and good levels of natural light. WC facilities are shared in common with the other occupiers of the building and are located in the central stair core together with shower facilities. The premises also has the benefit of cycle parking and dedicated car parking for 9 cars.