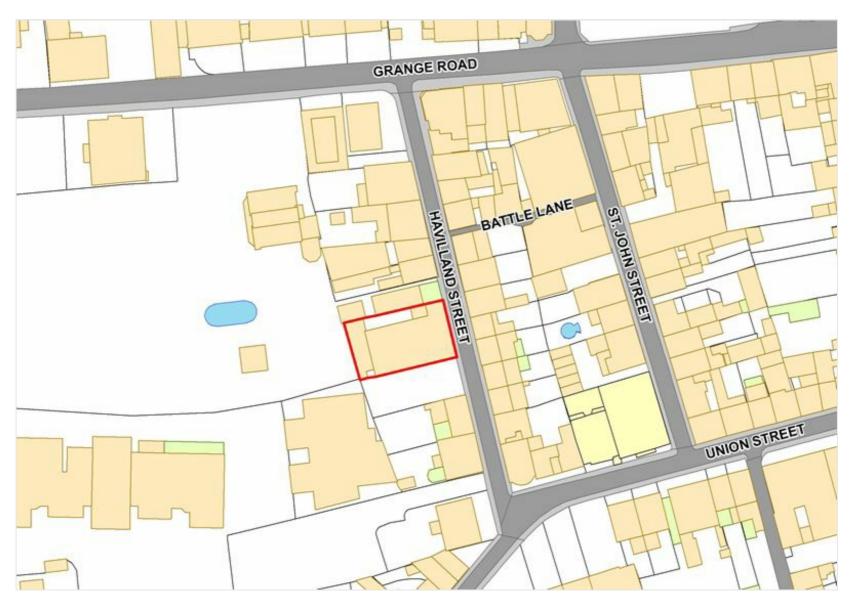

### LOCATION

Provident House is located on Havilland Street, on the edge of St Peter Port's town centre.

It lies close to the Law Courts, the central business district and the main retail area of St Peter Port. Long stay public car parking is available at the Odeon car park which is nearby.

Other occupiers in the area include the Guernsey Training Agency, Healthspan, Albany Trustees and Trust Corporation CI.