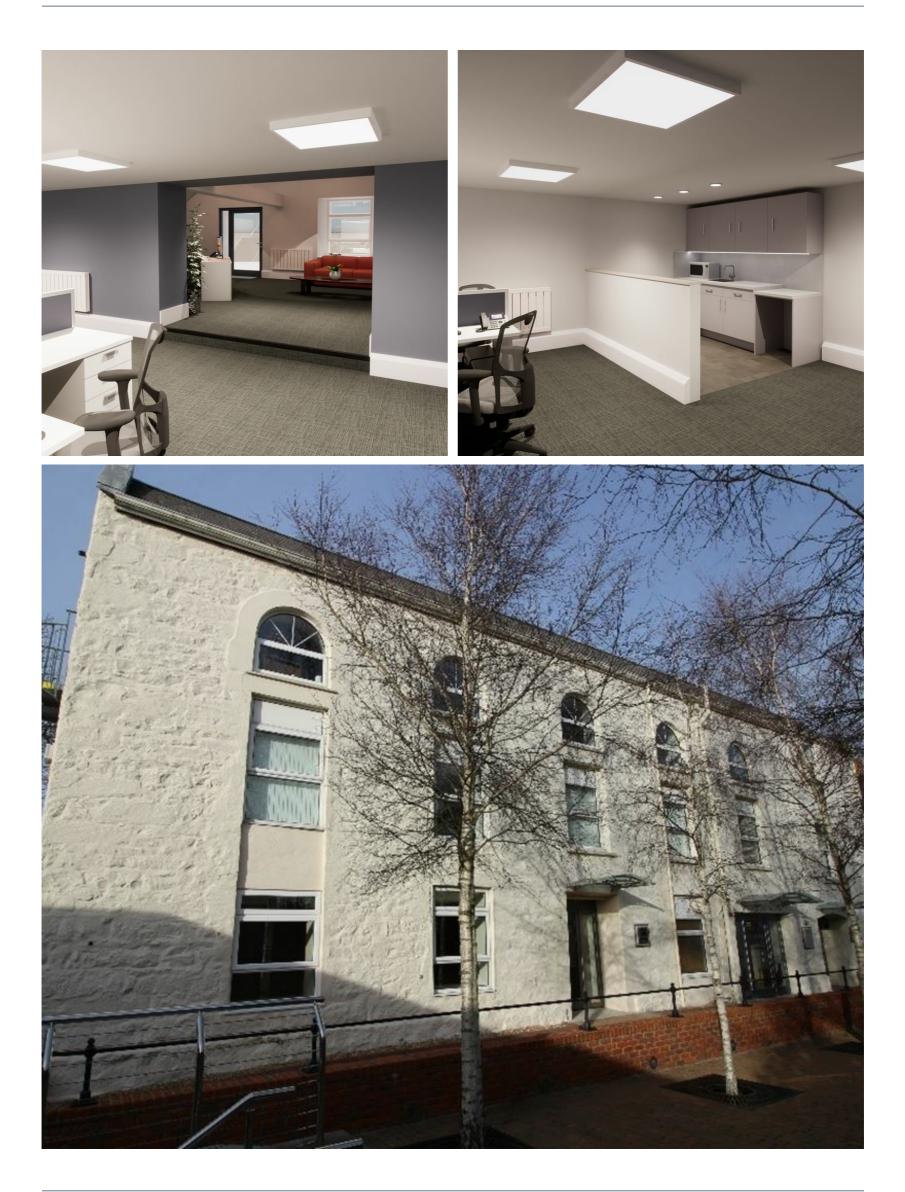

# Suite 1

Rent Upon Application

Total Space 2,651 Sq Ft

Ground Floor 1,486 Sq Ft First Floor 1,165 Sq Ft

Specification
Newly Refurbished

Car Parking 9 Spaces Available **Q2 2023** 

Provident House is located on Havilland Street, on the edge of St Peter Port's town centre. The available premises, known as Suite 1, is a newly refurbished office arranged over two floors with car parking for 9 cars.

#### DESCRIPTION

The available premises, known as Suite 1, is a newly refurbished office arranged over part of the ground and first floors of Provident House.

It offers predominantly open plan accommodation which has been decorated with LED lighting, plasterboard ceilings, carpet tiled flooring, electric programmable panel heaters and perimeter trunking. At ground level is a reception area with feature lighting and a fitted kitchenette.

The premises has the benefit of its own dedicated entrance and good levels of natural light. WC facilities are shared in common with the other occupiers of the building and are located in the central stair core together with shower facilities. The premises also has the benefit of cycle parking and dedicated car parking for 9 cars.

#### ACCOMMODATION

The premises provides approximately 2,651 sq ft of office accommodation.

| Description  | Area (sq ft) |
|--------------|--------------|
| Ground Floor | 1,486        |
| First Floor  | 1,165        |
| Total        | 2,651        |