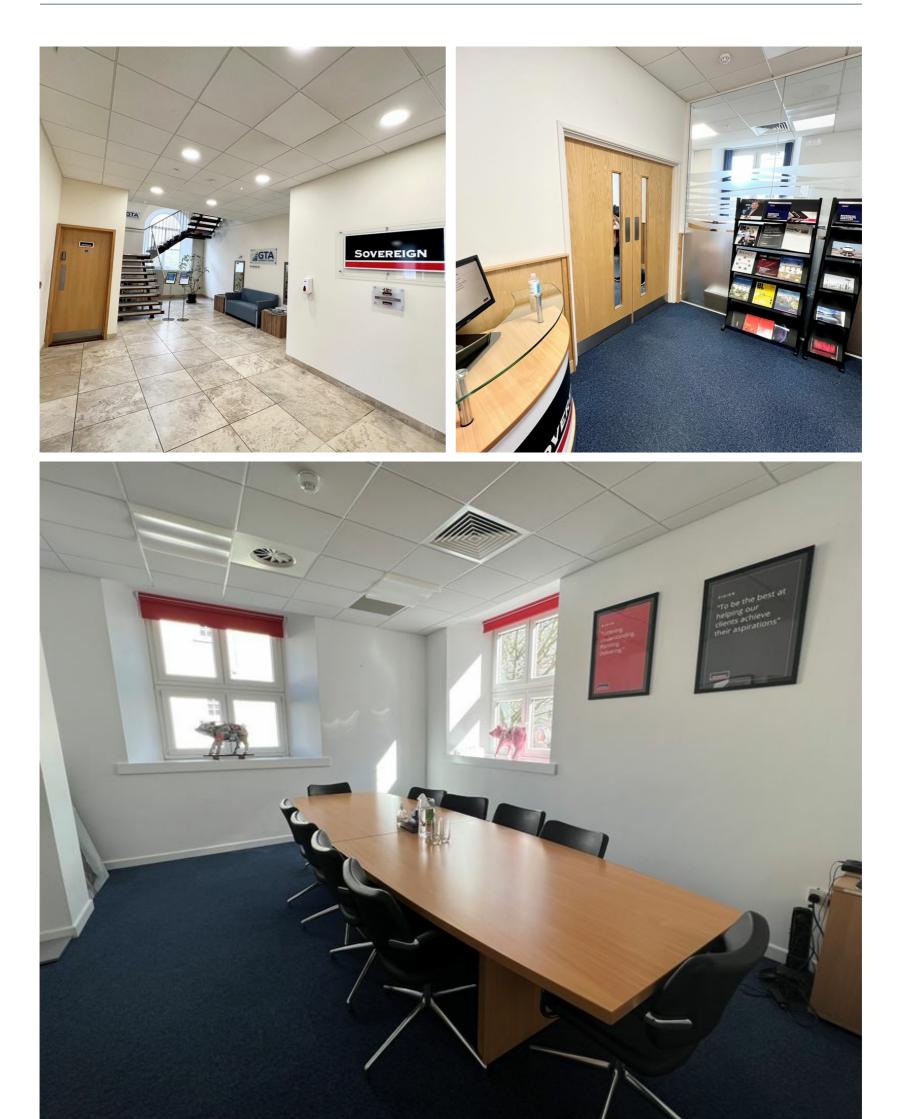

## DESCRIPTION

The available premises is located on the ground floor of St Peter Port House. The premises are accessed from a smart communal entrance lobby and are arranged over a single floor plate and have been fitted with carpet flooring, suspended ceiling, LED lighting, air-conditioning, a mixture of floor boxes and perimeter trunking with power and data. The premises have excellent levels on natural light, by virtue of the generous ceiling heights and large windows on two elevations.

The incoming tenant can take advantage of the current board room and reception area, but the two internal meeting rooms and the file store/comms room will be reinstated back to open plan condition, as part of the outgoing tenant's dilapidations.