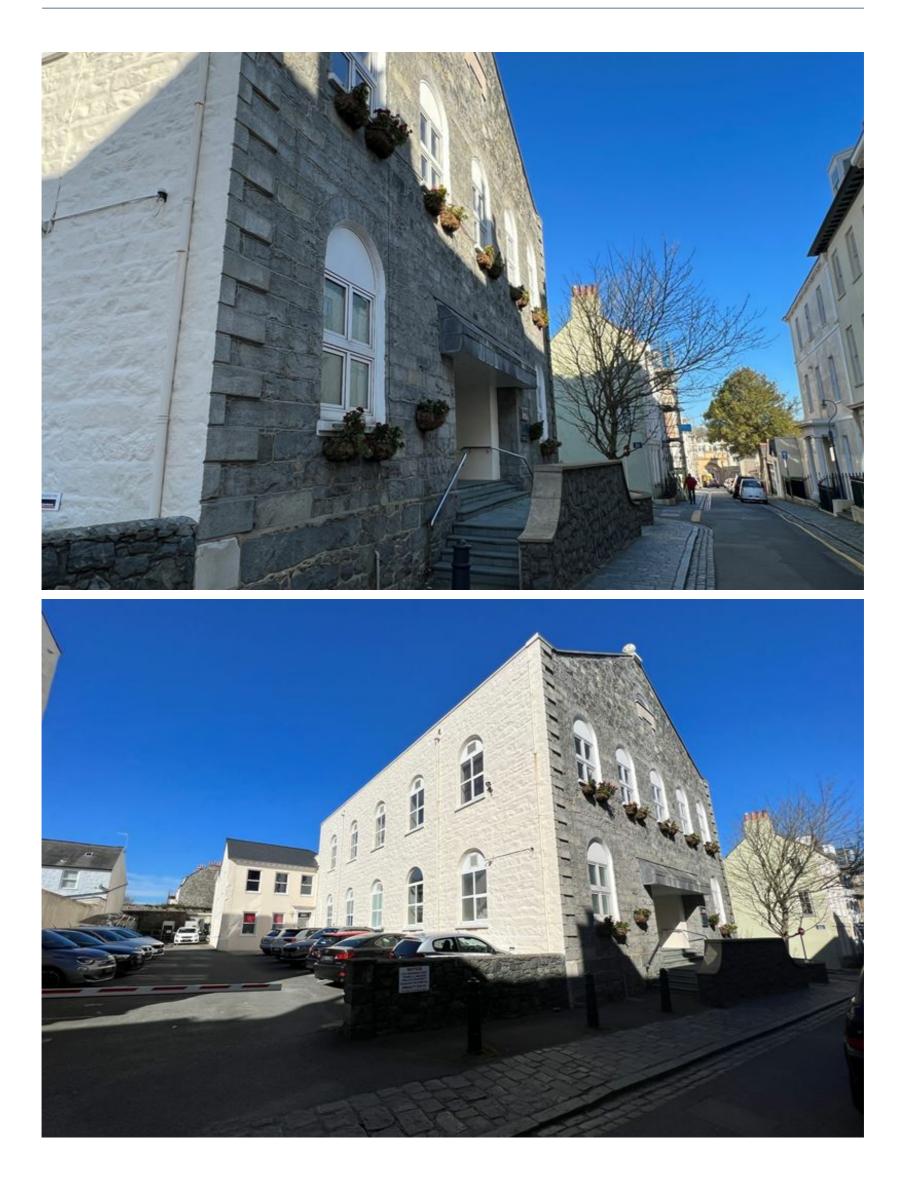

# LOCATION

St Peter Port House occupies a corner position on the intersection of Sausmarez Street and Union Street, just off The Grange. It therefore sits in a central position in the town centre and is a short walk from the Law Courts, central business district and the main retail pitch. Other occupiers in the vicinity include First Intuition, Grant Thornton, Ravenscroft, Vistra, Trinity Chambers, Sidney Charles and The Guernsey Training Agency.

Long stay public car parking is available at the Odeon car park and additional on street parking is located in the immediate vicinity.