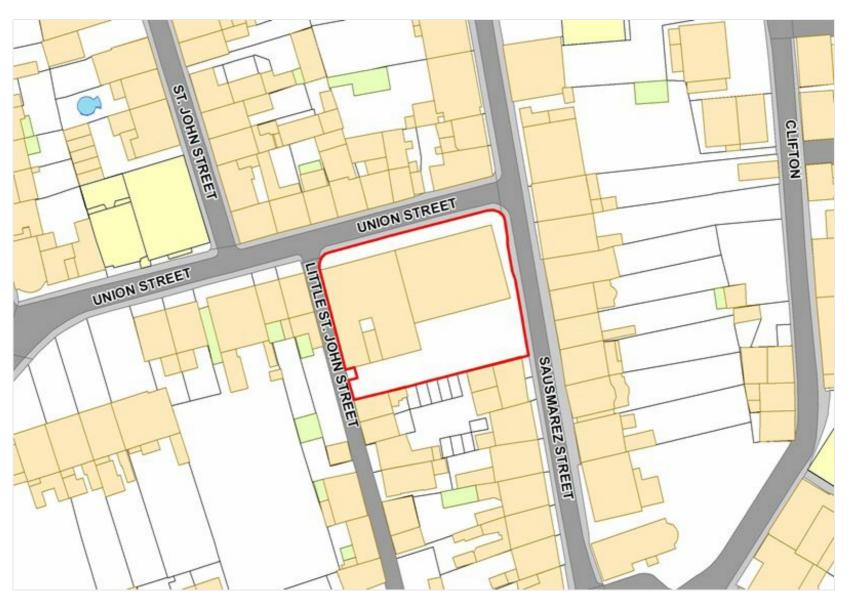

# LOCATION

St Peter Port House occupies a corner position on the intersection of Sausmarez Street and Union Street, just off The Grange. It therefore sits in a central position in the town centre and is a short walk from the Law Courts, central business district and the main retail pitch. Other occupiers in the vicinity include First Intuition, Grant Thornton, Ravenscroft, Vistra, Trinity Chambers, Sidney Charles and The Guernsey Training Agency.

Long stay public car parking is available at the Odeon car park and additional on street parking is located in the immediate vicinity.