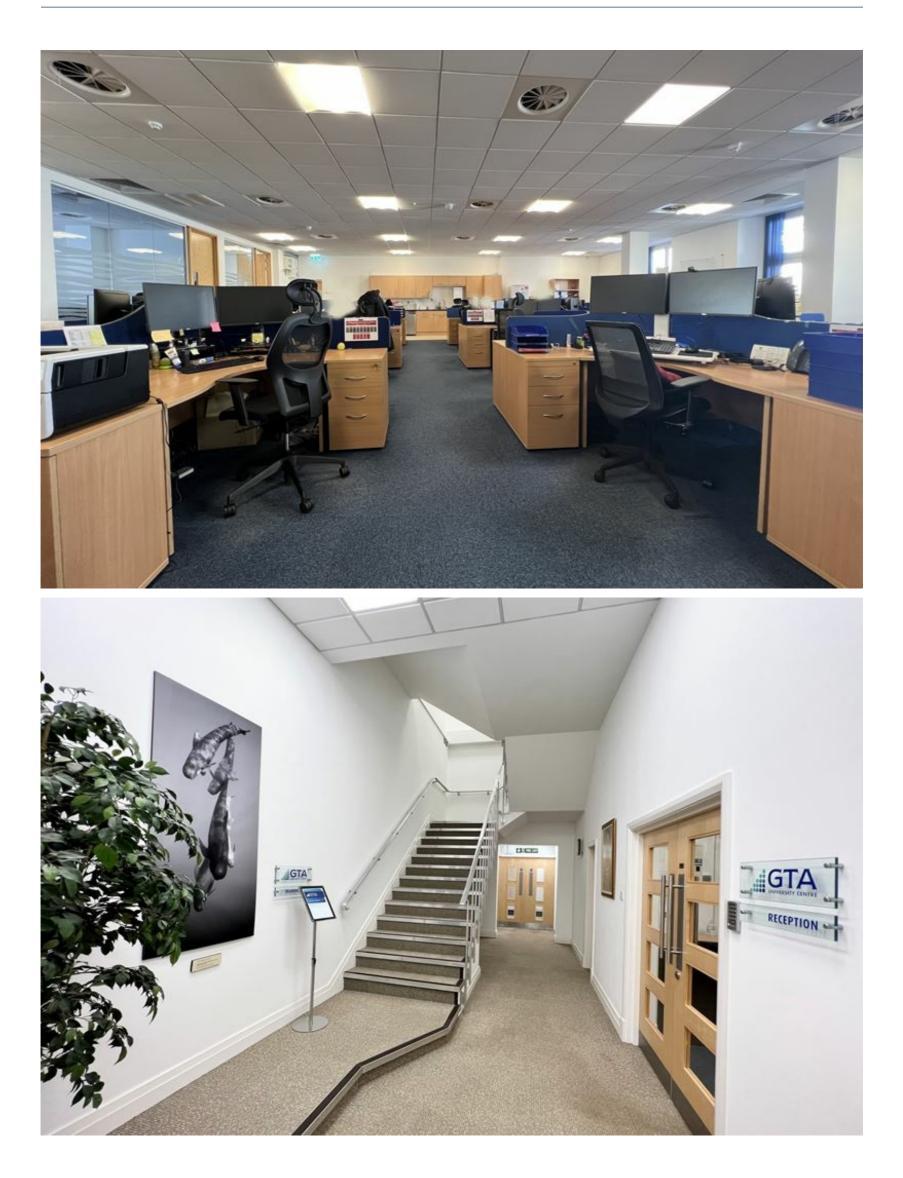

## DESCRIPTION

The available premises is located on the ground floor of St Peter Port House. The premises are accessed from a smart communal entrance lobby and are arranged over a single floor plate and have been fitted with carpet flooring, suspended ceiling, LED lighting, air-conditioning, a mixture of floor boxes and perimeter trunking with power and data. The premises have excellent levels on natural light, by virtue of the generous ceiling heights and large windows on two elevations.

The incoming tenant can take advantage of the current board room and reception area, but the two internal meeting rooms and the file store/comms room will be reinstated back to open plan condition, as part of the outgoing tenant's dilapidations.

## ACCOMMODATION

In total. the premises provides approximately 2,539 sq ft of office accommodation. Externally, there is allocated onsite car parking for eight cars.

www.watts.property

Registered in Guernsey, number 50723