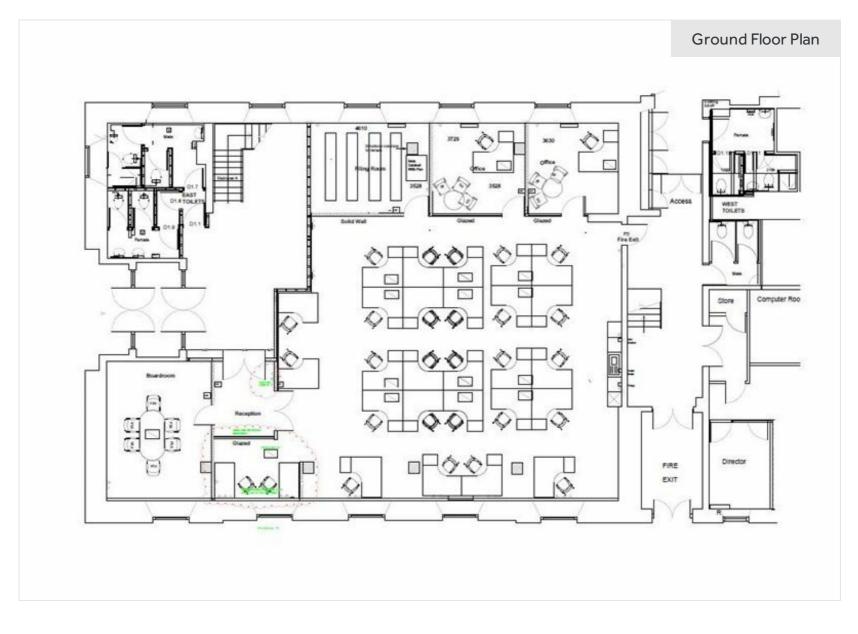

## DESCRIPTION

The available premises is located on the ground floor of St Peter Port House. The premises are accessed from a smart communal entrance lobby and are arranged over a single floor plate and have been fitted with carpet flooring, suspended ceiling, LED lighting, air-conditioning, a mixture of floor boxes and perimeter trunking with power and data. The premises have excellent levels on natural light, by virtue of the generous ceiling heights and large windows on two elevations.

The incoming tenant can take advantage of the current board room and reception area, but the two internal meeting rooms and the file store/comms room will be reinstated back to open plan condition, as part of the outgoing tenant's dilapidations.

## ACCOMMODATION

In total. the premises provides approximately 2,539 sq ft of office accommodation. Externally, there is allocated onsite car parking for eight cars.

www.watts.property

Registered in Guernsey, number 50723