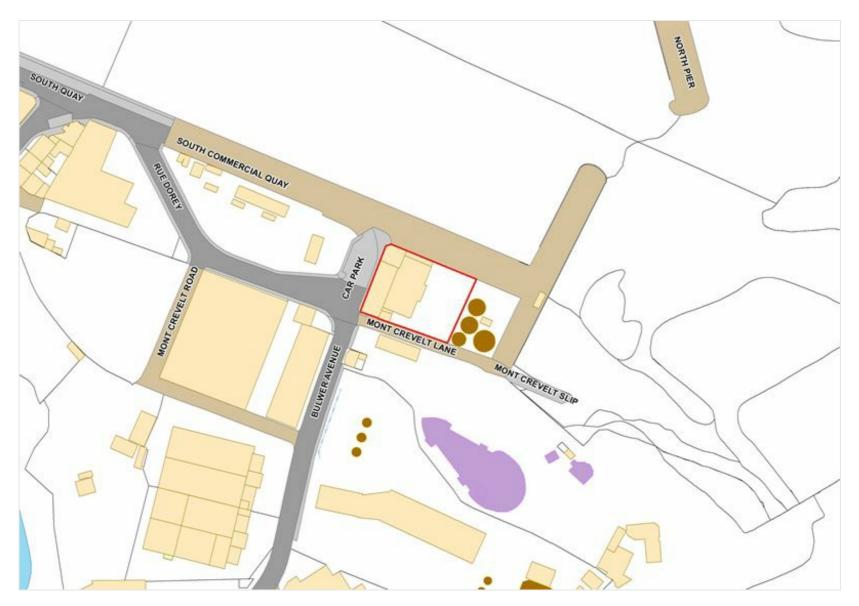

#### LOCATION

The available premises is located on the first floor of Mont Crevelt House, a property situated in St Sampson at the northern end of Bulwer Avenue and adjacent to St Sampson's marina. Given its location, the property benefits from excellent transport links to St Peter Port.