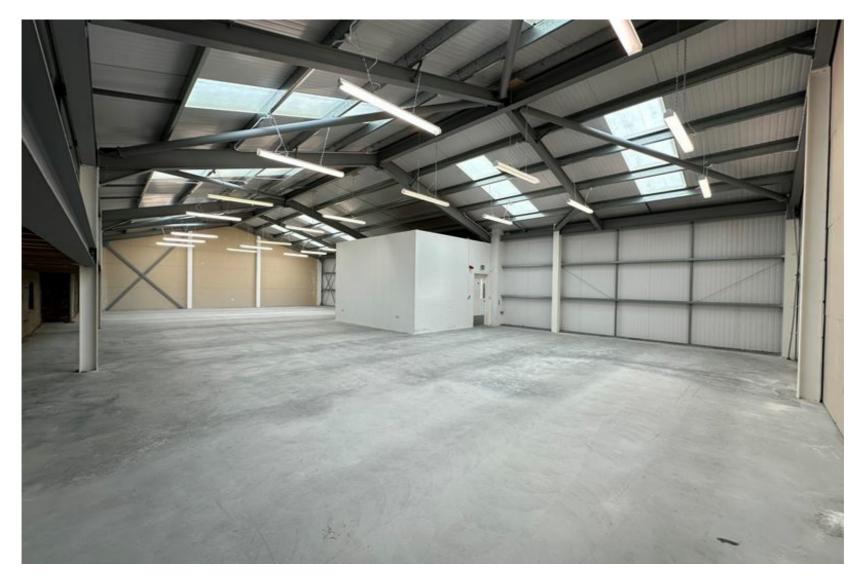

# Self Contained Storage

Specification
Well Presented

Terms Flexible Rent **Upon Request** 

Located at the Northern end of Bulwer Avenue, in St Sampson is a first floor industrial unit at the rear of a building known as Mont Crevelt House. Suited for storage, the premises has two onsite car parking spaces and a goods lift.

#### DESCRIPTION

The available premises comprises 3,000 sq ft of storage accommodation situated on the first floor of a building known as Mont Crevelt House. It is currently used for archiving and has a solid concrete floor, ceiling hung lighting and a goods lift.