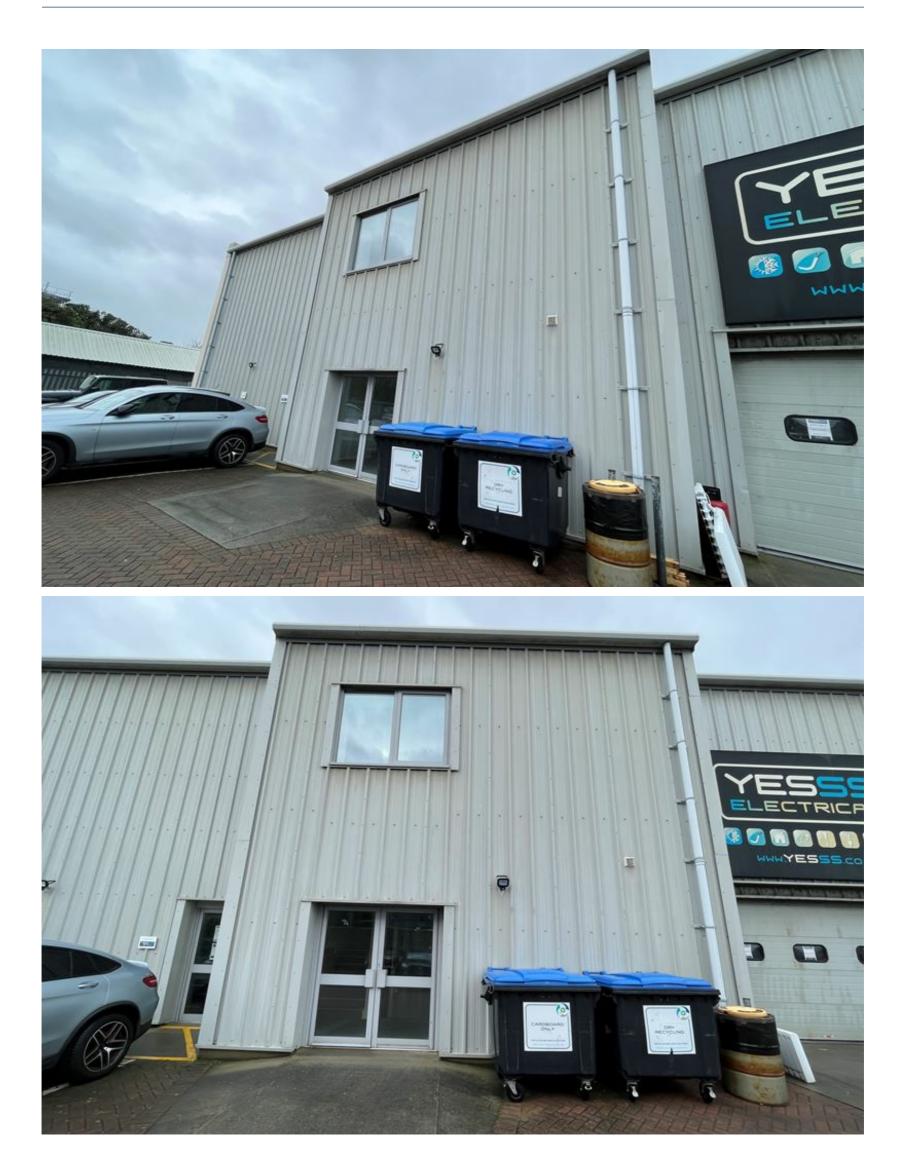

# Self Contained Storage

Specification
Well Presented

Terms Flexible Rent **Upon Request** 

Located at the Northern end of Bulwer Avenue, in St Sampson is a first floor industrial unit at the rear of a building known as Mont Crevelt House. Suited for storage, the premises has two onsite car parking spaces and a goods lift.

The premises benefits from two onsite car parking spaces plus ample public car parking in the immediate vicinity.