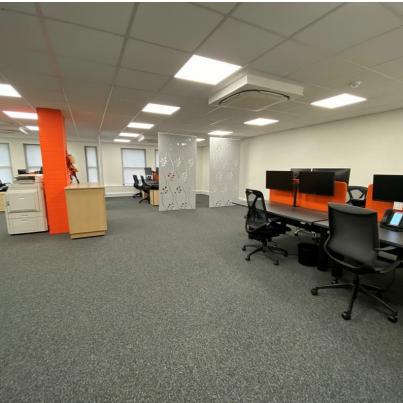

## Centrally located

Total Space Location Specification

1,974 Sq Ft Central Newly Refurbished

Available Rent Features

Immediately Upon Application Fully Fitted

The available premises is centrally located in town and situated on the first floor. It is an open plan office with the benefit of a boardroom, meeting room, kitchen, executive office, store and

#### **DECRIPTION**

1 Le Truchot is a multi-tenanted office building arranged over five floors.

The available premises is located on the first floor and comprises approximately 1,974 sq ft of accommodation. It is an open plan office with the benefit of a boardroom, meeting room, kitchen, executive office, store and server rooms. The majority of the accommodation is fitted with air-conditioning, raised access flooring, carpets and suspended ceilings.