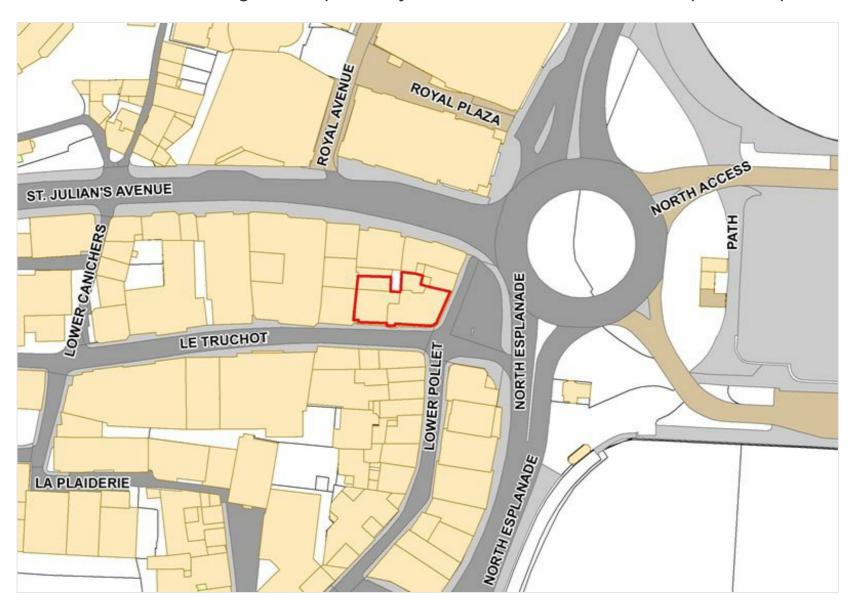

#### **LOCATION**

1 Le Truchot is located in the heart of St Peter Port, in close proximity to the main retail pitch and the central business district. Other occupiers in the vicinity include RBSI, BNP Paribas, PwC, Ernst & Young, Barclays, SG Hambros, Rothschild Bank and Ogier.

It also benefits from being in close proximity to the North Beach and Salarie public car parks.