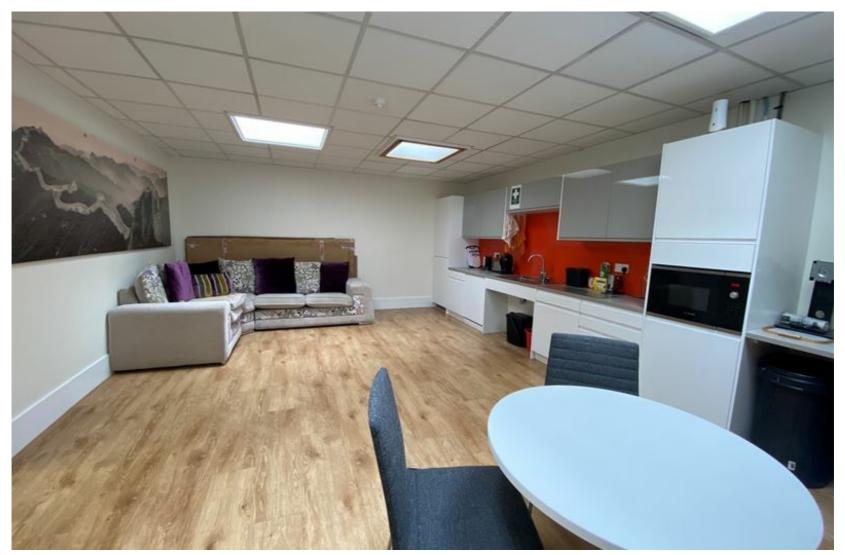

## Centrally located

Total Space Location Specification

1,974 Sq Ft Central Newly Refurbished

Available Rent Features

Immediately Upon Application Fully Fitted

The available premises is centrally located in town and situated on the first floor. It is an open plan office with the benefit of a boardroom, meeting room, kitchen, executive office, store and

#### **DECRIPTION**

1 Le Truchot is a multi-tenanted office building arranged over five floors.

The available premises is located on the first floor and comprises approximately 1,974 sq ft of accommodation. It is an open plan office with the benefit of a boardroom, meeting room, kitchen, executive office, store and server rooms. The majority of the accommodation is fitted with air-conditioning, raised access flooring, carpets and suspended ceilings.