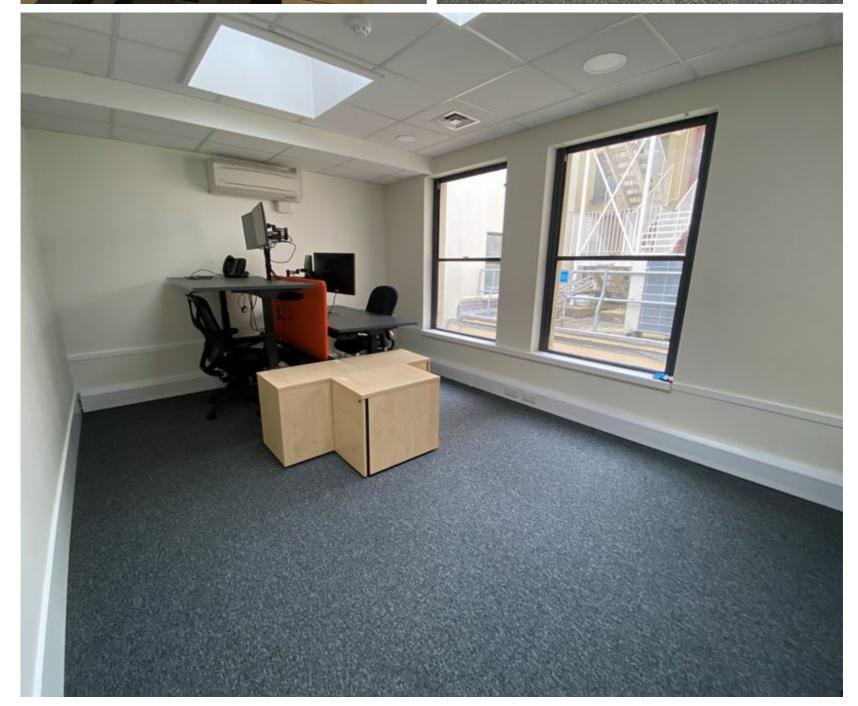

## Centrally located

Total Space Location Specification

1,974 Sq Ft Central Newly Refurbished

Available Rent Features

Immediately Upon Application Fully Fitted

The available premises is centrally located in town and situated on the first floor. It is an open plan office with the benefit of a boardroom, meeting room, kitchen, executive office, store and

#### **DECRIPTION**

1 Le Truchot is a multi-tenanted office building arranged over five floors.

The available premises is located on the first floor and comprises approximately 1,974 sq ft of accommodation. It is an open plan office with the benefit of a boardroom, meeting room, kitchen, executive office, store and server rooms. The majority of the accommodation is fitted with air-conditioning, raised access flooring, carpets and suspended ceilings.