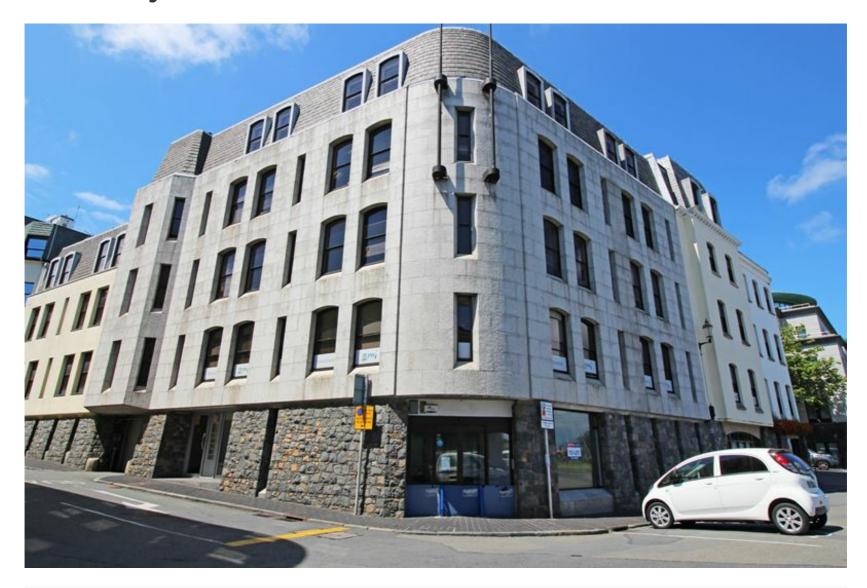

# 1 Le Truchot

St Peter Port, Guernsey

#### **LOCATION**

1 Le Truchot is located in the heart of St Peter Port, in close proximity to the main retail pitch and the central business district. Other occupiers in the vicinity include RBSI, BNP Paribas, PwC, Ernst & Young, Barclays, SG Hambros, Rothschild Bank and Ogier.

#### **DECRIPTION**

1 Le Truchot is a multi-tenanted office building arranged over five floors.

The available premises is located on the first floor and comprises approximately 1,974 sq ft of accommodation. It is an open plan office with the benefit of a boardroom, meeting room, kitchen, executive office, store and server rooms. The majority of the accommodation is fitted with air-conditioning, raised access flooring, carpets and suspended ceilings.