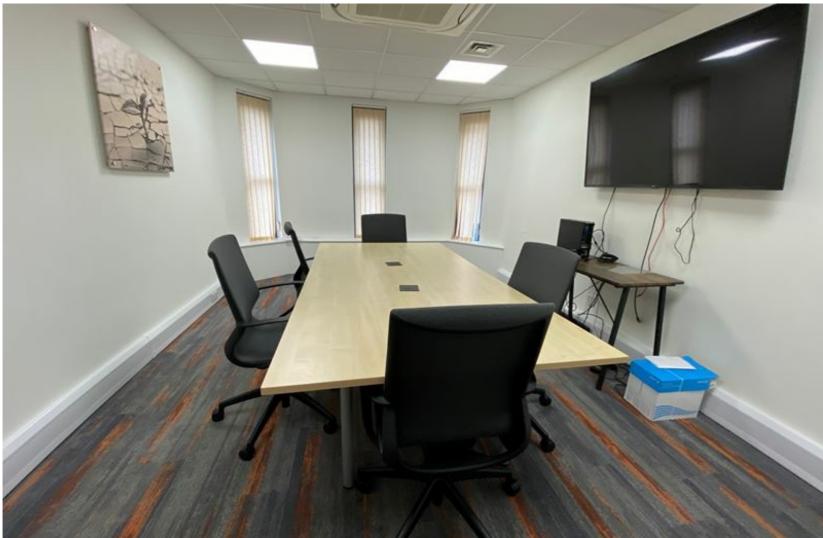

## Centrally located

Total Space Location Specification

1,974 Sq Ft Central Newly Refurbished

Available Rent Features

Immediately Upon Application Fully Fitted

The available premises is centrally located in town and situated on the first floor. It is an open plan office with the benefit of a boardroom, meeting room, kitchen, executive office, store and

#### **DECRIPTION**

1 Le Truchot is a multi-tenanted office building arranged over five floors.

The available premises is located on the first floor and comprises approximately 1,974 sq ft of accommodation. It is an open plan office with the benefit of a boardroom, meeting room, kitchen, executive office, store and server rooms. The majority of the accommodation is fitted with air-conditioning, raised access flooring, carpets and suspended ceilings.