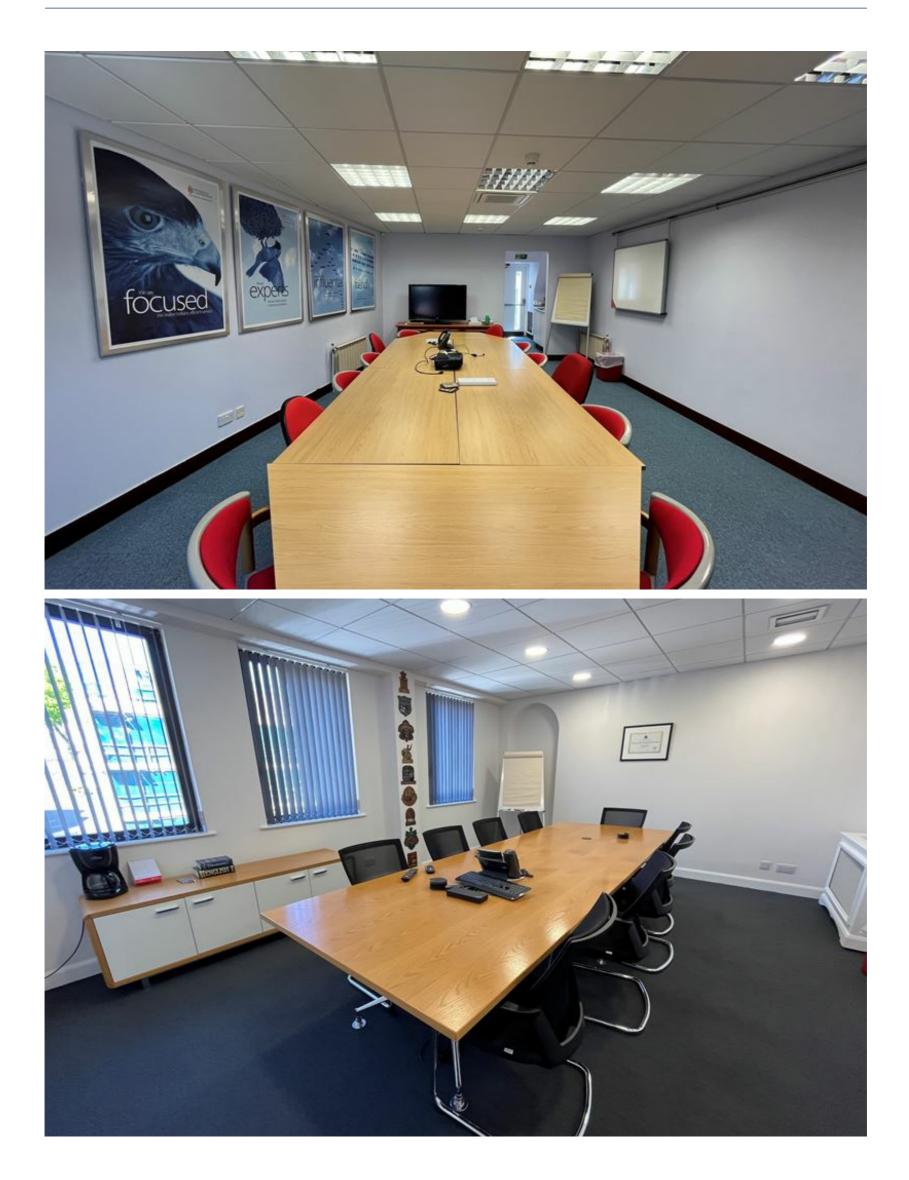

#### DESCRIPTION

The available premises are arranged over five levels and have been generally fitted with suspended ceiling with recessed office lighting, carpet tiled flooring, air conditioning units and channeled flooring in parts. The larger units also have the benefit of kitchenette.