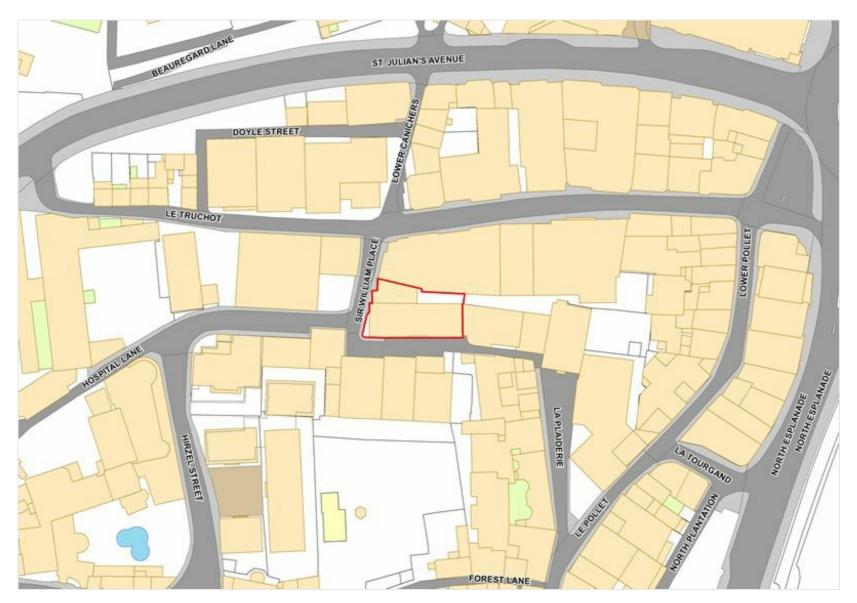

### LOCATION

Dixcart House is situated in Sir William Place, a central location in the heart of St Peter Port's financial district and the main retail area. It is in close proximity to the North Beach Public Car Park and Guernsey's Royal Court.

Other occupiers in the vicinity include Babbe, Rothschild, Utmost Worldwide, Lloyds TSB, Praxis IFM as well as other national and local occupiers.