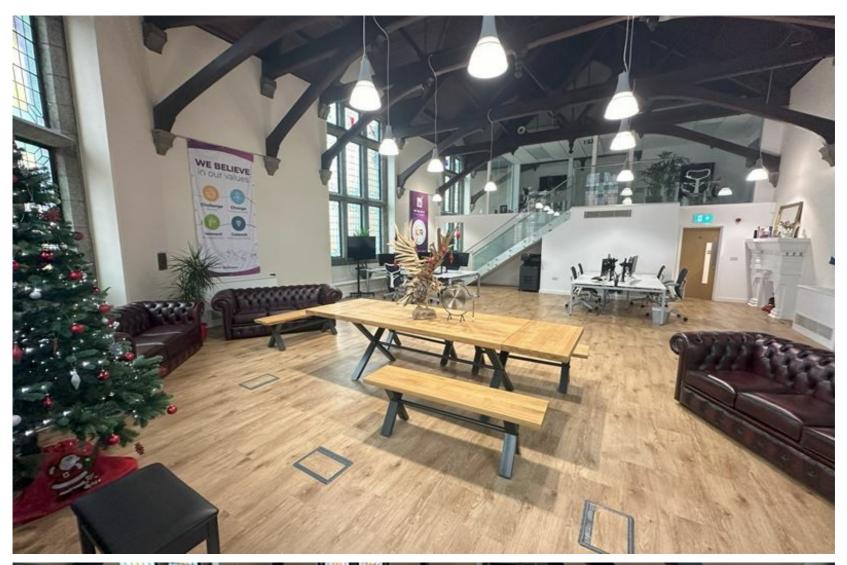

The premises is located on the fifth level of the building and is arranged over two offices. Both have an impressive vaulted ceiling and stained glass windows with stunning views over St Peter Port's harbour and Castle Cornet. It is also fitted with wood effect flooring, ceiling hung office lighting, air conditioning and raised access flooring.

The two offices are interconnected by an impressive walkway with glass balustrades over looking the Inner Street.

Although offered in predominantly an open plan layout, the premises also has cellular meeting rooms / offices.