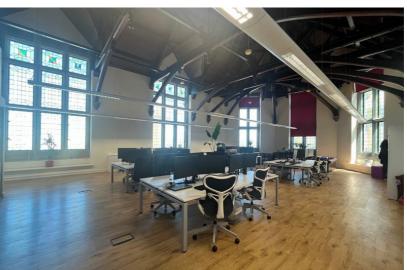

# Unique Town Office

Rent Upon Application

Total Space West Unit East Unit 3,301 Sq Ft 1,673 Sq Ft 1,628 Sq Ft

Accommodation Specification Ceiling

2 Open Plan Units Well Presented Vaulted with Timber

Offering predominantly open plan offices, it has a vaulted ceiling, stained glass windows and is located in central town.

The premises is located on the fifth level of the building and is arranged over two offices. Both have an impressive vaulted ceiling and stained glass windows with stunning views over St Peter Port's harbour and Castle Cornet. It is also fitted with wood effect flooring, ceiling hung office lighting, air conditioning and raised access flooring.

The two offices are interconnected by an impressive walkway with glass balustrades over looking the Inner Street.

Although offered in predominantly an open plan layout, the premises also has cellular meeting rooms / offices.