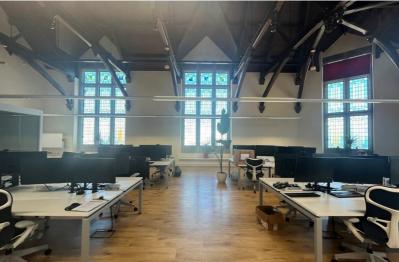

The premises is located on the fifth level of the building and is arranged over two offices. Both have an impressive vaulted ceiling and stained glass windows with stunning views over St Peter Port's harbour and Castle Cornet. It is also fitted with wood effect flooring, ceiling hung office lighting, air conditioning and raised access flooring.

The two offices are interconnected by an impressive walkway with glass balustrades over looking the Inner Street.

Although offered in predominantly an open plan layout, the premises also has cellular meeting rooms / offices.