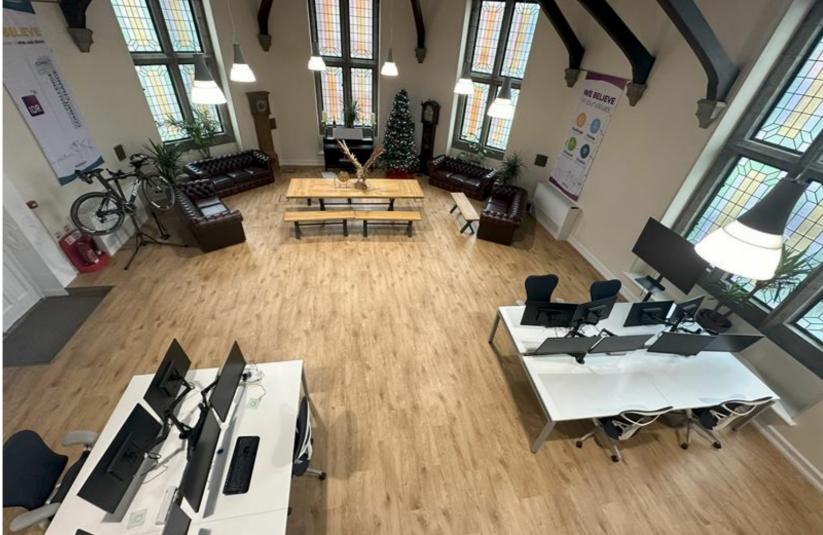

The premises is located on the fifth level of the building and is arranged over two offices. Both have an impressive vaulted ceiling and stained glass windows with stunning views over St Peter Port's harbour and Castle Cornet. It is also fitted with wood effect flooring, ceiling hung office lighting, air conditioning and raised access flooring.

The two offices are interconnected by an impressive walkway with glass balustrades over looking the Inner Street.

Although offered in predominantly an open plan layout, the premises also has cellular meeting rooms / offices.