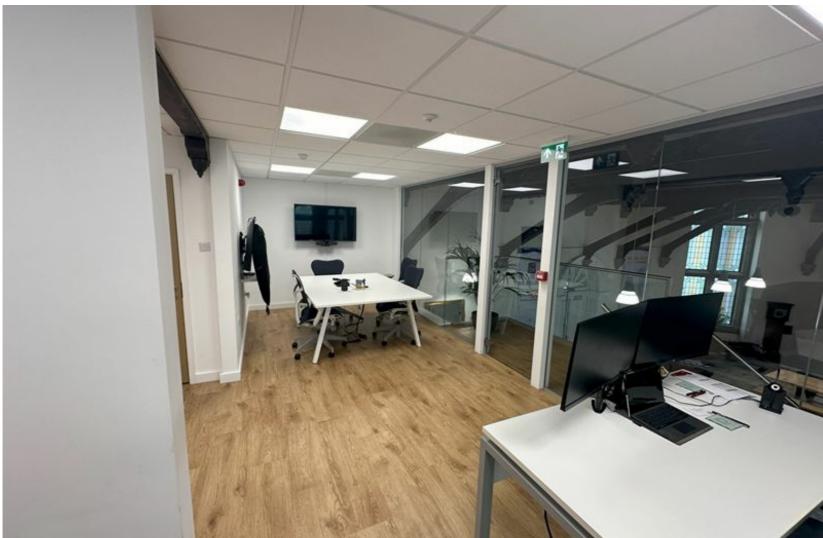

The premises is located on the fifth level of the building and is arranged over two offices. Both have an impressive vaulted ceiling and stained glass windows with stunning views over St Peter Port's harbour and Castle Cornet. It is also fitted with wood effect flooring, ceiling hung office lighting, air conditioning and raised access flooring.

The two offices are interconnected by an impressive walkway with glass balustrades over looking the Inner Street.

Although offered in predominantly an open plan layout, the premises also has cellular meeting rooms / offices.

It also has its own dedicated WCs and shower facilities.