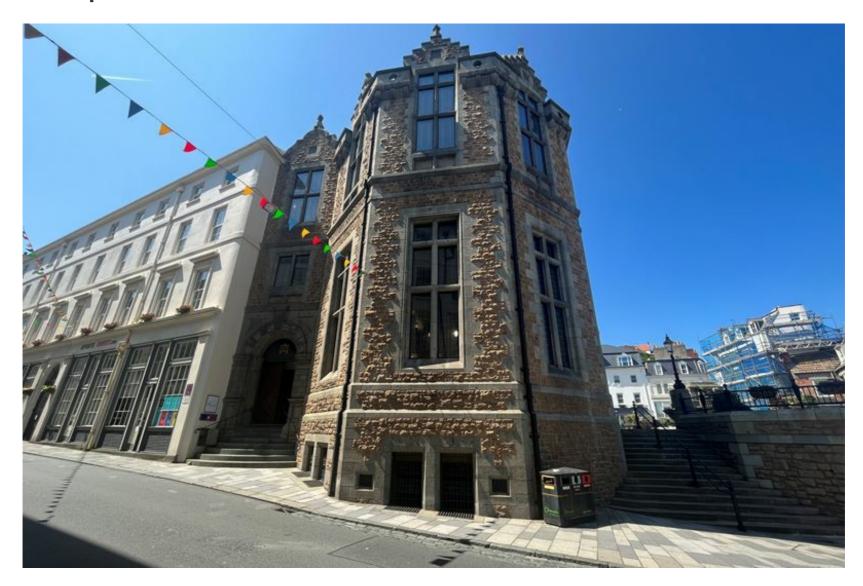

#### **LOCATION**

The Upper Floor of Unit 8 is located within the Market Buildings, in the centre of St Peter Port. It sits towards the southern end of Fountain Street which is in close proximity to the Albert Pier Public Car Park, High Street and the main retail area.

#### **DESCRIPTION**

The Upper Floor of Unit 8 can either be accessed via a dedicated stairwell serving the premises from the Inner Street or a communal lobby and stairwell which is off Fountain Street. From the Fountain Street entrance, there is also a passenger lift which serves each floor of the building.