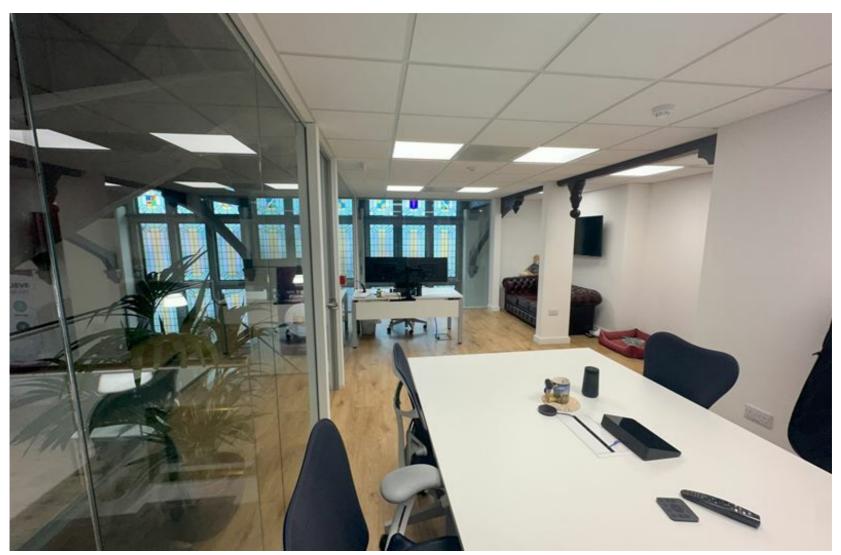

The premises is located on the fifth level of the building and is arranged over two offices. Both have an impressive vaulted ceiling and stained glass windows with stunning views over St Peter Port's harbour and Castle Cornet. It is also fitted with wood effect flooring, ceiling hung office lighting, air conditioning and raised access flooring.

The two offices are interconnected by an impressive walkway with glass balustrades over looking the Inner Street.

Although offered in predominantly an open plan layout, the premises also has cellular meeting rooms / offices.

It also has its own dedicated WCs and shower facilities.