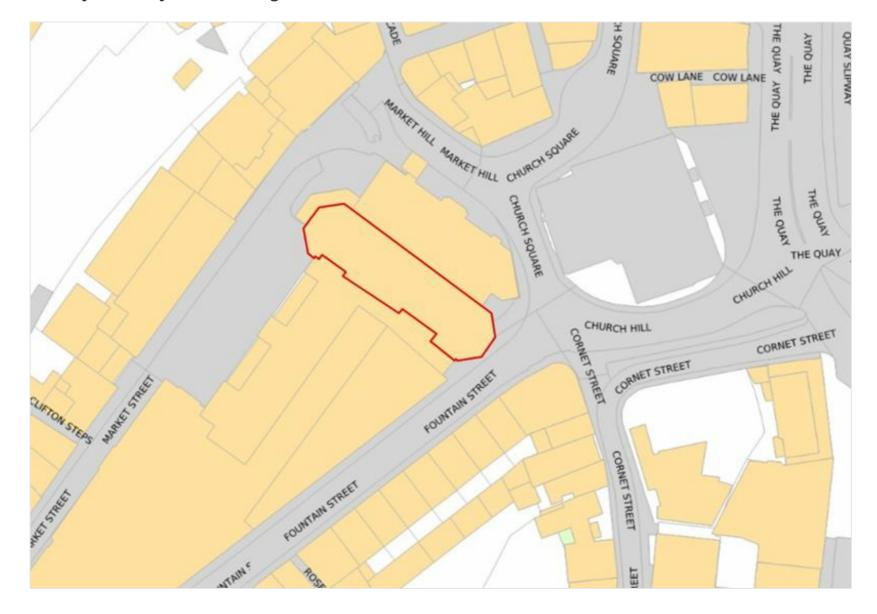

#### **LOCATION**

The Upper Floor of Unit 8 is located within the Market Buildings, in the centre of St Peter Port. It sits towards the southern end of Fountain Street which is in close proximity to the Albert Pier Public Car Park, High Street and the main retail area.

Other occupiers in the vicinity include The Guernsey Registry, Law Officers of the Crown, Cherry Godfrey and The Digital Greenhouse.