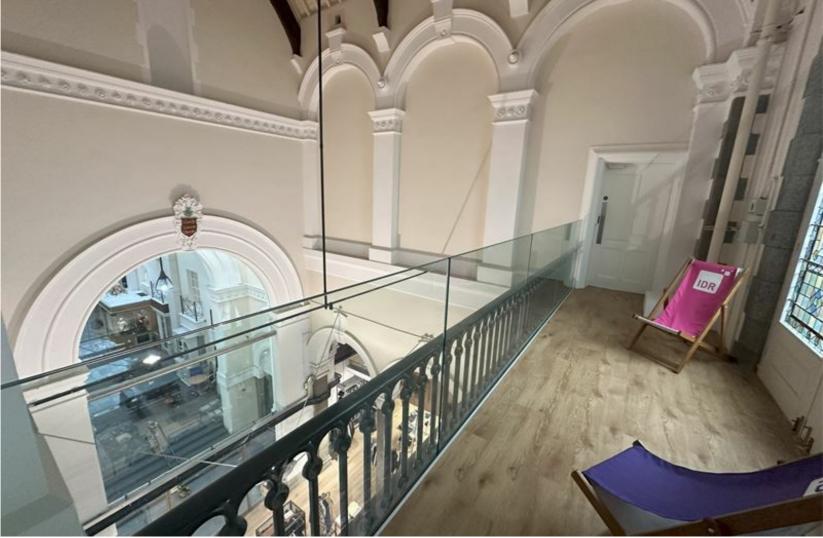

The two offices are interconnected by an impressive walkway with glass balustrades over looking the Inner Street.

Although offered in predominantly an open plan layout, the premises also has cellular meeting rooms / offices.