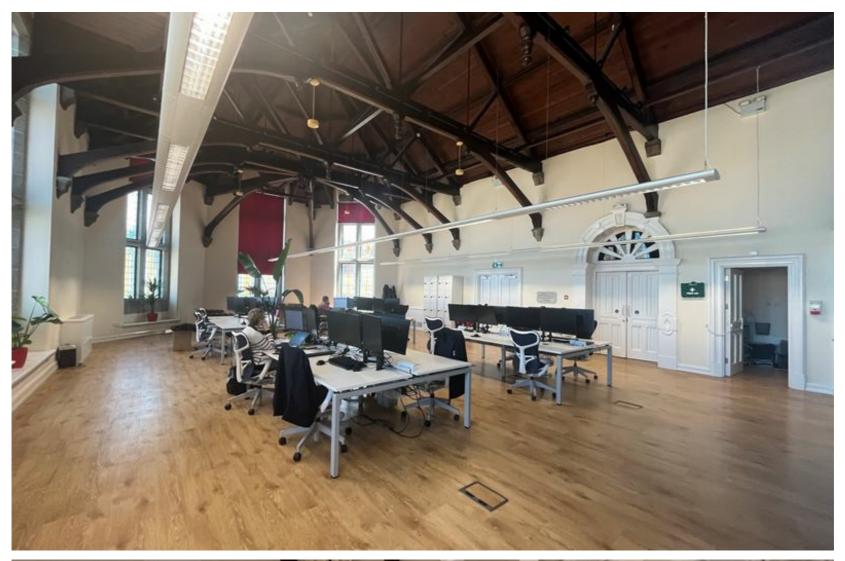

# Unique Town Office

Rent Upon Application

Total Space West Unit East Unit 3,301 Sq Ft 1,673 Sq Ft 1,628 Sq Ft

Accommodation Specification Ceiling

2 Open Plan Units Well Presented Vaulted with Timber

Offering predominantly open plan offices, it has a vaulted ceiling, stained glass windows and is located in central town.

The premises is located on the fifth level of the building and is arranged over two offices. Both have an impressive vaulted ceiling and stained glass windows with stunning views over St Peter Port's harbour and Castle Cornet. It is also fitted with wood effect flooring, ceiling hung office lighting, air conditioning and raised access flooring.

The two offices are interconnected by an impressive walkway with glass balustrades over looking the Inner Street.

Although offered in predominantly an open plan layout, the premises also has cellular meeting rooms / offices.