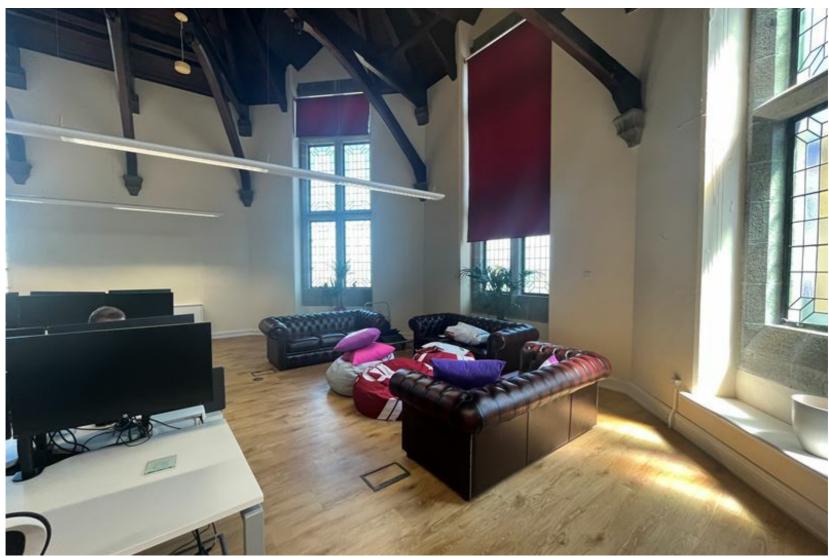

The premises is located on the fifth level of the building and is arranged over two offices. Both have an impressive vaulted ceiling and stained glass windows with stunning views over St Peter Port's harbour and Castle Cornet. It is also fitted with wood effect flooring, ceiling hung office lighting, air conditioning and raised access flooring.

The two offices are interconnected by an impressive walkway with glass balustrades over looking the Inner Street.

Although offered in predominantly an open plan layout, the premises also has cellular meeting rooms / offices.