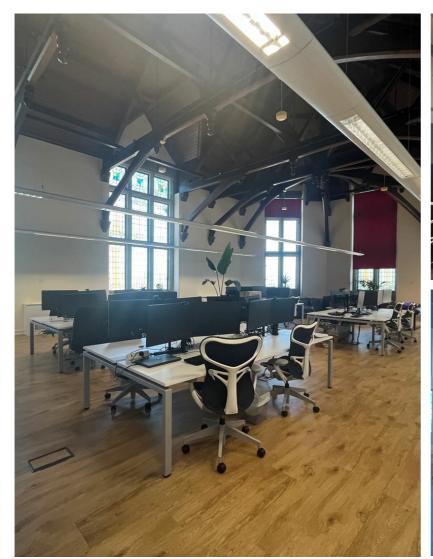

The premises is located on the fifth level of the building and is arranged over two offices. Both have an impressive vaulted ceiling and stained glass windows with stunning views over St Peter Port's harbour and Castle Cornet. It is also fitted with wood effect flooring, ceiling hung office lighting, air conditioning and raised access flooring.

The two offices are interconnected by an impressive walkway with glass balustrades over looking the Inner Street.

Although offered in predominantly an open plan layout, the premises also has cellular meeting rooms / offices.