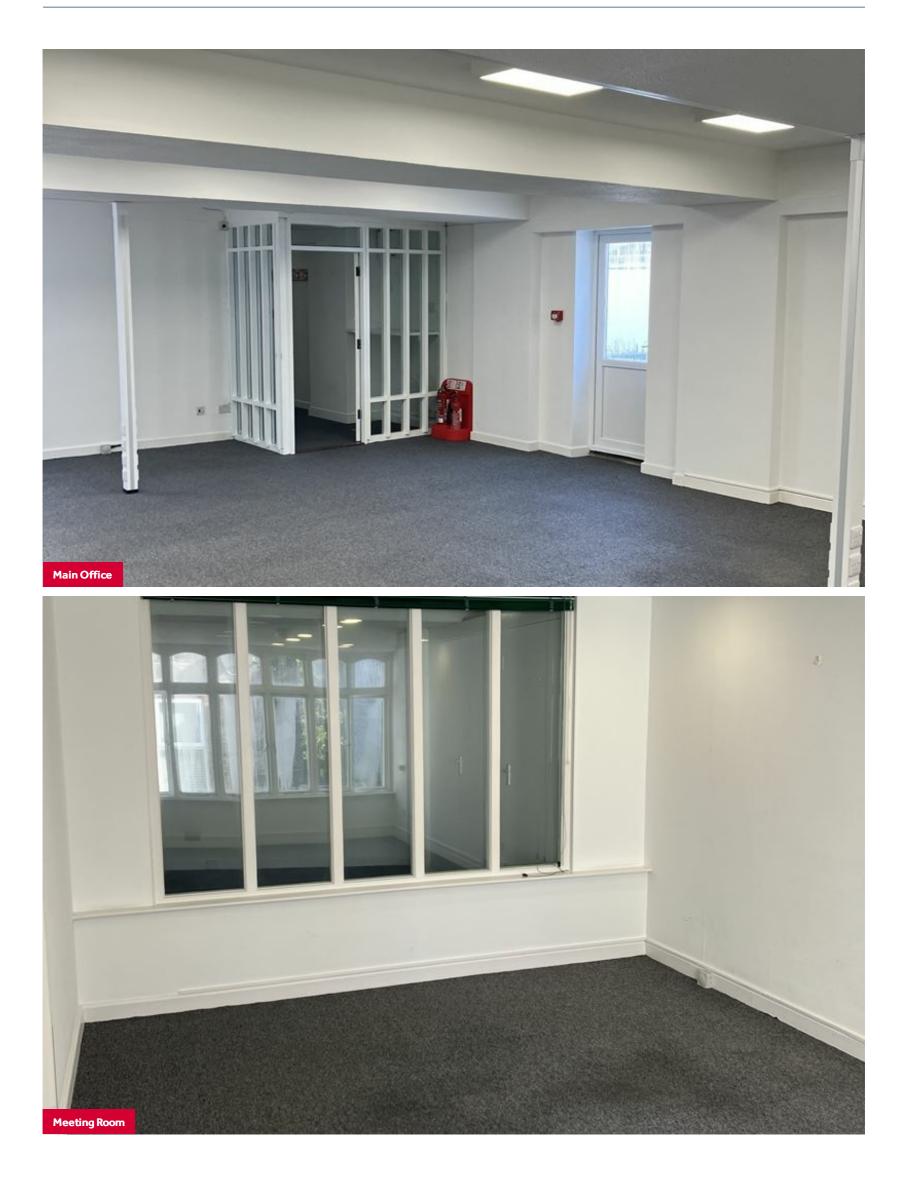

#### DESCRIPTION

The Subject Premises is situated on the second floor and benefits from its own wcs and kitchen. It is fitted with its own boardroom and provides self contained offices in move in condition.

#### ACCOMMODATION

The Subject Premises offers 1,091 sq ft of accommodation and is arranged in open plan condition in addition to a dedicated boardroom.