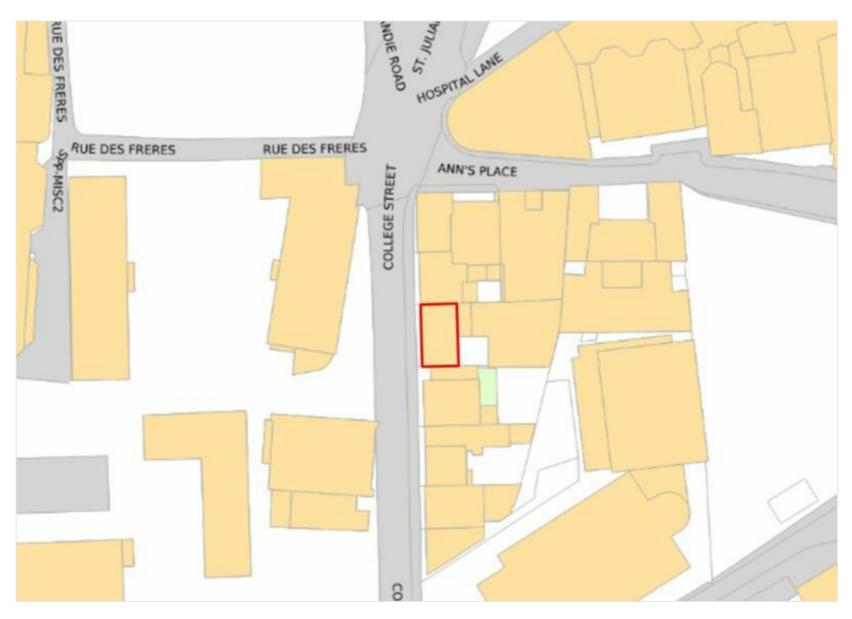

#### LOCATION

3 College Street is situated in a central location in close proximity to St James and the OGH. It is therefore conveniently located for those wishing to be in the middle of town and near to the amenities of the town centre.