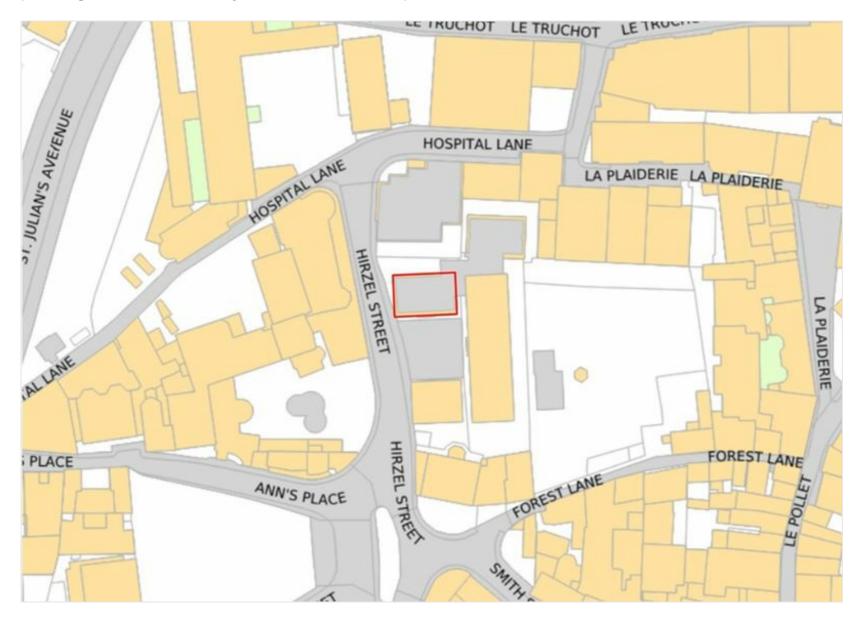

### LOCATION

Located on Hirzel Street in the centre of St Peter Port, Hirzel Court, Block A is perfectly positioned to take advantage of the town centre's infrastructure. Particularly as it is a short walk from the High Street, the main financial district and all the amenities the town has to offer.

In the immediate vicinity is a mix of cultural, leisure, residential and retail facilities, all of which are complemented by the town's transport links.

The Royal Court is also located nearby and has attracted a number of legal firms such as Appleby, AFR and Randall & Loveridge to the area, as well as other occupiers such as Utmost Worldwide, Oak and Travelcorp.

Short term on street parking is located in the immediate vicinity whilst long stay public car parking is located nearby at the Odeon car park.