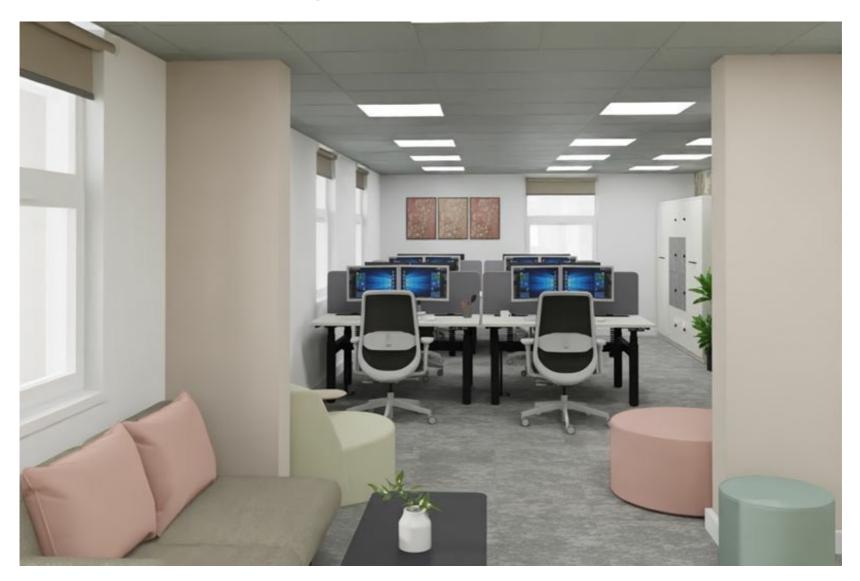

### DESCRIPTION

The available premises, known as Suite A5, is located on the top floor (second floor) of Block A, Hirzel Court.

It is accessed via a communal entrance lobby and stairwell and is arranged over two rooms which are offered in an open plan layout. Each has been fitted with carpet tile flooring, electric wall mounted heaters, suspended ceiling with recessed fluorescent office lighting, perimeter trunking with power points and a kitchenette. As it has fenestration on three of its elevations, it benefits from good levels of natural light.

**NB** - the computer generated images are for inspirational purposes only and illustrate how a tenant may wish to fit-out and utilise the accommodation on offer.