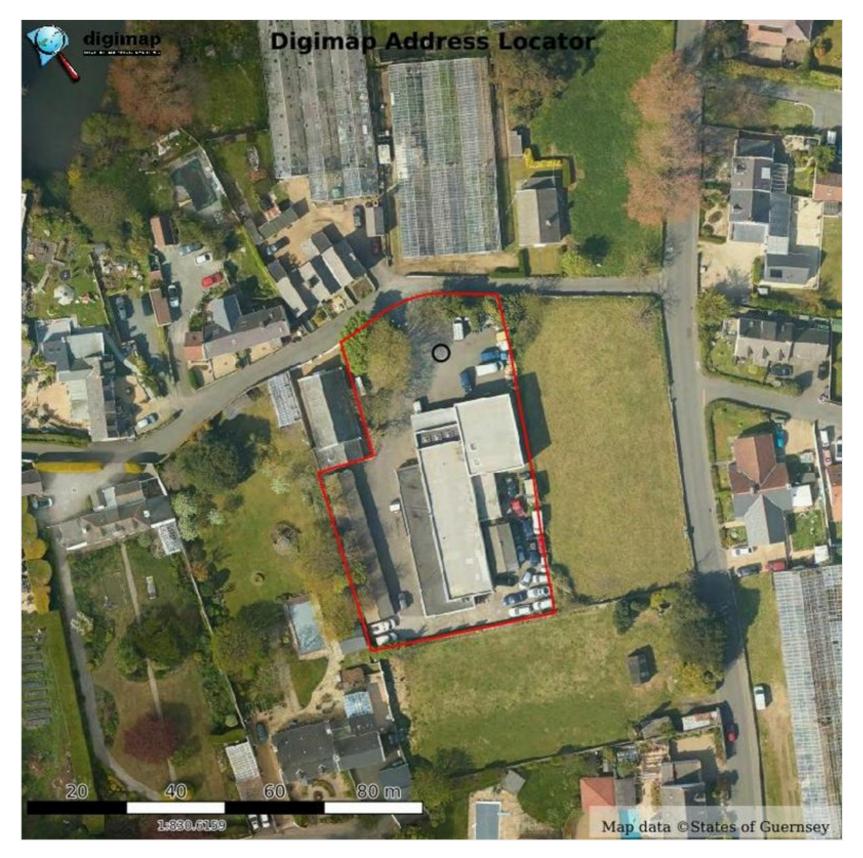

## LOCATION

Units 3 & 4, Alma House are situated on Les Grippios in the parish of Vale. It is therefore located in the north of Guernsey, a short drive from the amenities of The Bridge and L'Islet.

Other occupiers in the vicinity include Sarnia Refrigeration, Channel Welders, Ronez and Principal Security.