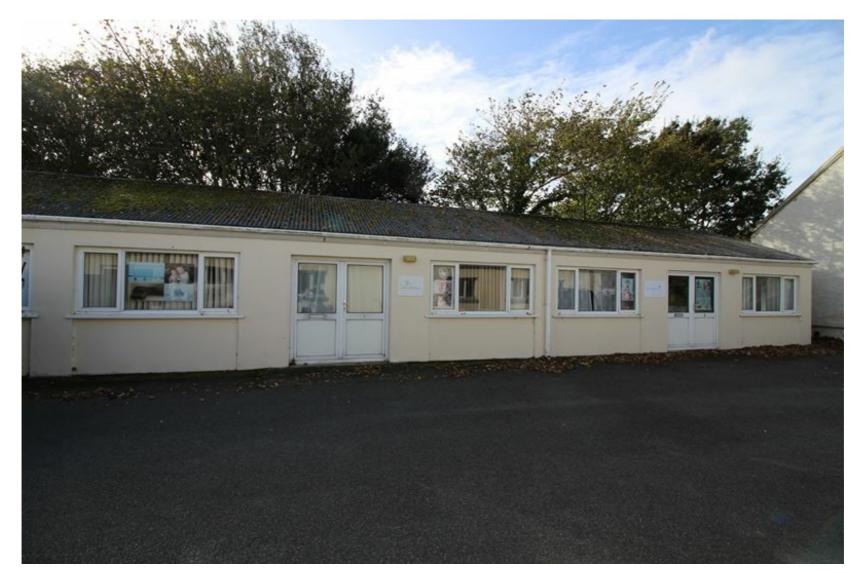

## DESCRIPTION

Units 3 & 4, Alma House comprises two interconnected workshops providing light industrial accommodation together with onsite car parking directly in front of each unit.

Although currently providing a single premises, it has been formed by connecting two adjacent units together. The premises could therefore be retained as is or subdivided again to provide two smaller units.

The unit has a solid concrete floor which has been laid with wood effect floor finishes, multiple power points and fluorescent lighting.

Each Unit is well presented and benefits from dedicated WC facilities.

It also has the benefit on onsite car parking spaces directly in front of the unit.