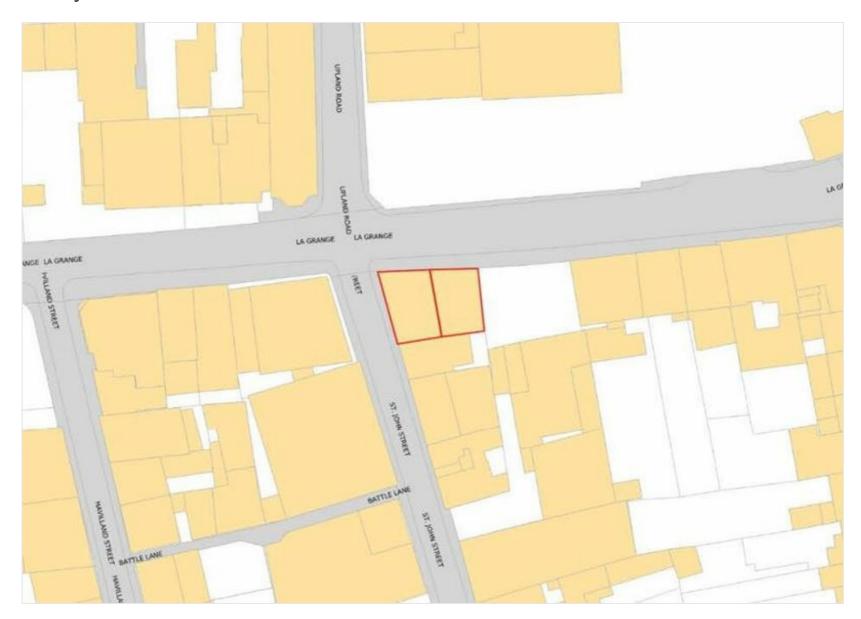

#### **LOCATION**

Centrally located in St Peter Port, No. 7 & 8 occupies a corner position on the Grange where it meets with St John Street.

It occupies a prominent position on one of the main arterial routes leading to and from St Peter Port's town centre.

In addition to the public car park known as Odeon, there is also ample on street car parking nearby.