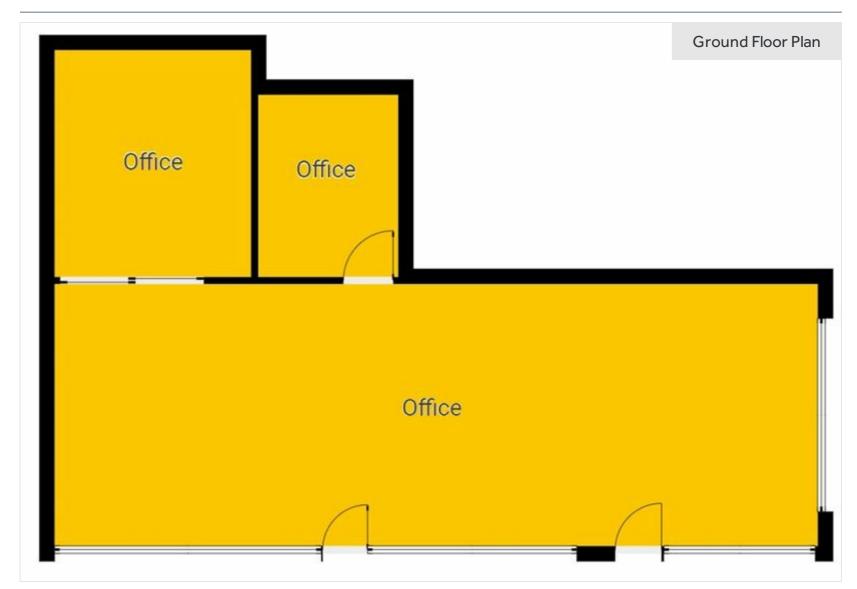

# Prominent Office / Retail

Rent Upon Application

Total Space Location Use

872 Sq Ft Central Position Office / Retail

Layout Available

Open Plan Immediately

7 & 8 The Grange is a self-contained ground floor office / retail unit providing predominantly open plan accommodation with a large window frontage.

#### **DESCRIPTION**

No. 7 & 8, The Grange is an office/retail unit which is accessed directly from The Grange.

It is fitted with carpet flooring, a fixed ceiling with halogen spotlights and electric wall mounted heaters and comprises an open plan office / retail unit with meeting room, store, WC and kitchenette.