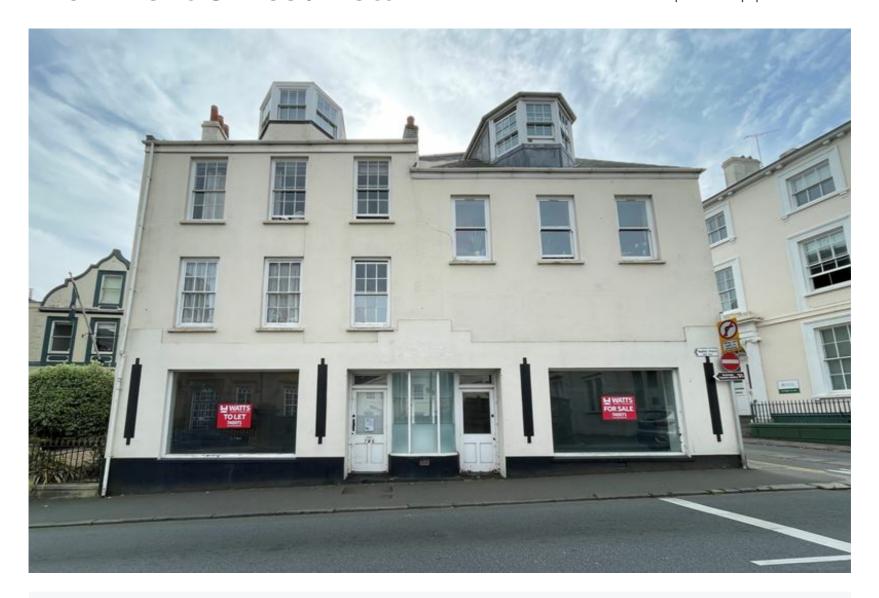

# 7 & 8 The Grange

St Peter Port, Guernsey

# Prominent Office / Retail

Rent Upon Application

Total Space Location Use

872 Sq Ft Central Position Office / Retail

Layout Available

Open Plan Immediately

7 & 8 The Grange is a self-contained ground floor office / retail unit providing predominantly open plan accommodation with a large window frontage.

#### **LOCATION**

Centrally located in St Peter Port, No. 7 & 8 occupies a corner position on the Grange where it meets with St John Street.

It occupies a prominent position on one of the main arterial routes leading to and from St Peter Port's town centre.

Given its position on a main road and its large window frontage, it offers ample opportunity for the occupier to display its corporate branding or goods.

www.watts.property