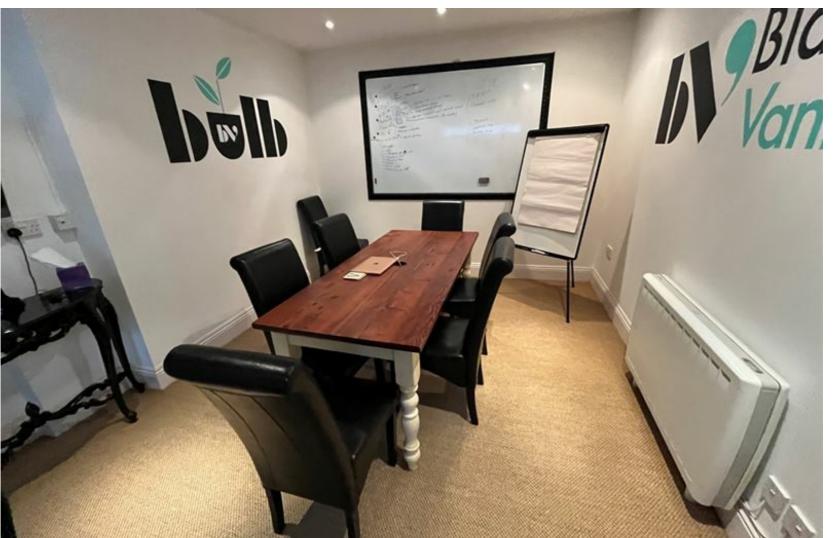

# Prominent Office / Retail

Rent Upon Application

Total Space Location Use

872 Sq Ft Central Position Office / Retail

Layout Available

Open Plan Immediately

7 & 8 The Grange is a self-contained ground floor office / retail unit providing predominantly open plan accommodation with a large window frontage.

#### **DESCRIPTION**

No. 7 & 8, The Grange is an office/retail unit which is accessed directly from The Grange.

It is fitted with carpet flooring, a fixed ceiling with halogen spotlights and electric wall mounted heaters and comprises an open plan office / retail unit with meeting room, store, WC and kitchenette.