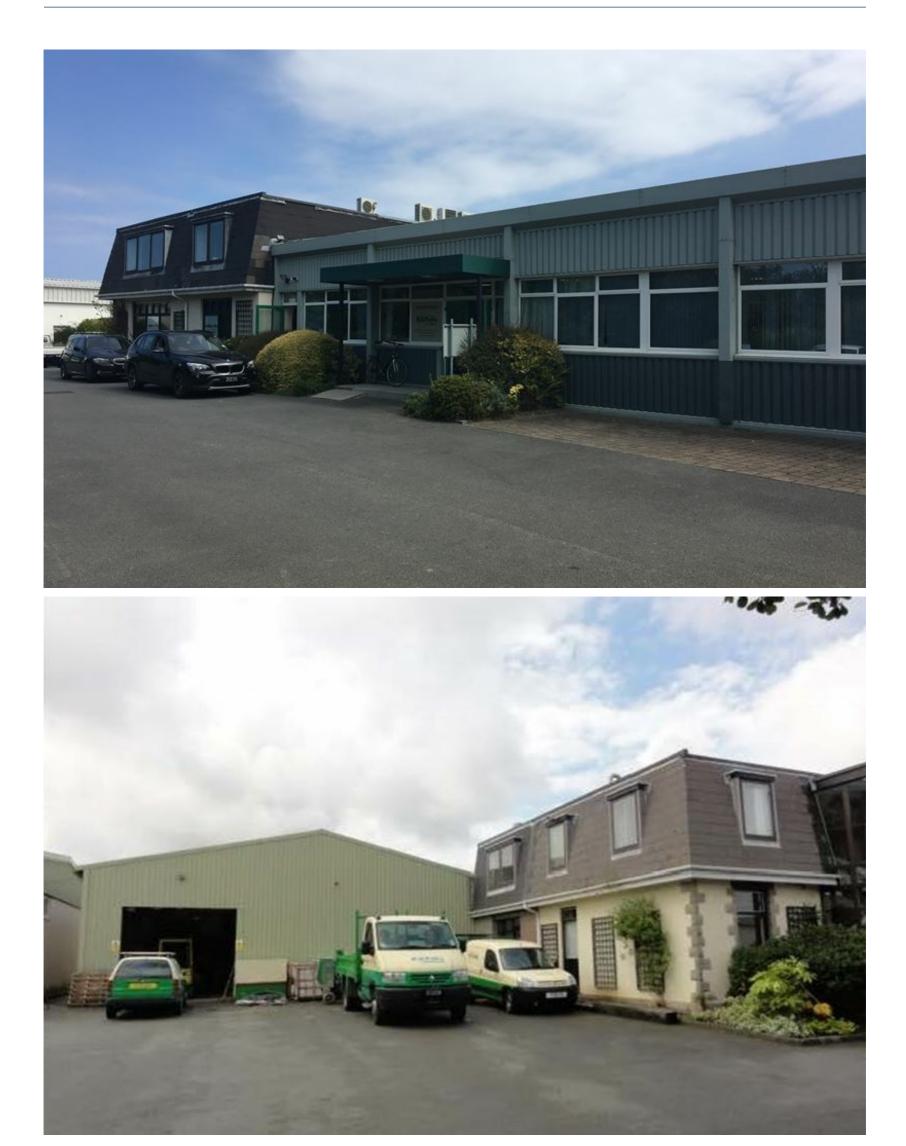

#### DESCRIPTION

The front building is known as Garenne House and was previously the head quarters of the Garenne Group. It is of block built construction set under a mansard roof and provides office accommodation over two floors with a smart atrium style entrance lobby. The building is separate to but connects with the rear building which is known as Bridge House, which is also available to lease and includes and independent workshop.