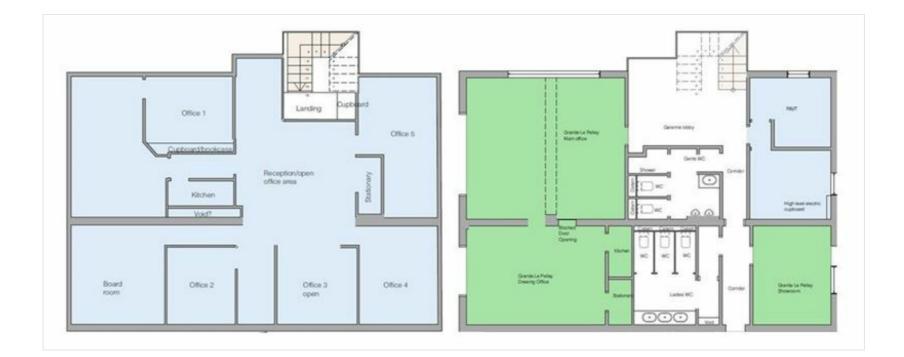

#### ACCOMMODATION

The premises provides approximately 1,996 sq ft of accommodation together with onsite car parking for 8 vehicles. This comprises the following:

| Description  | Area (sq ft) |
|--------------|--------------|
| Ground Floor | 226          |
| First Floor  | 1,770        |
| Total        | 1,996        |