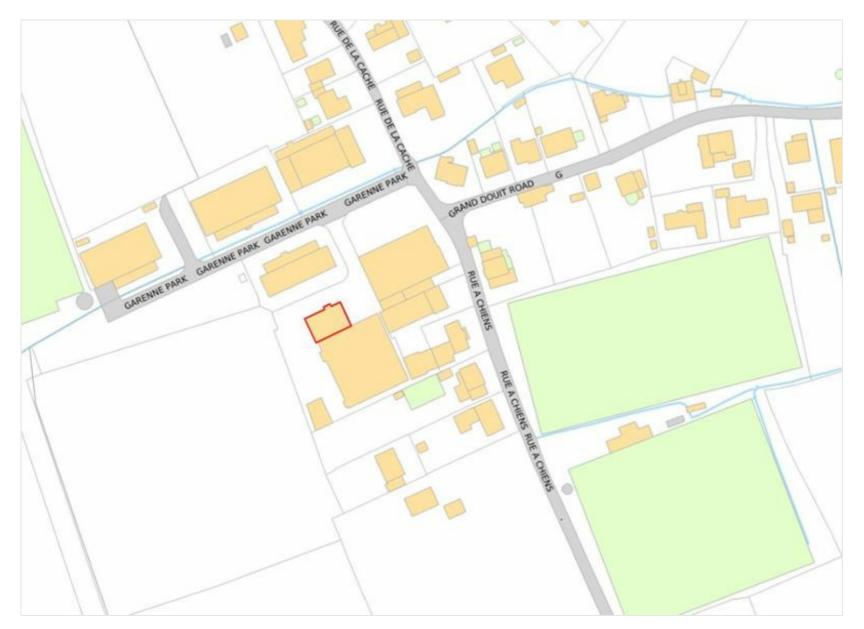

#### LOCATION

The available premises is situated on Rue de la Cache, St Sampson and forms part of a well established industrial park known as Garenne Park. It lies in close proximity to Landes du Marche and the main arterial routes connecting St Peter Port, St Sampson and the west and south of the Island.

Other occupiers on the estate include Clarity, Printed, Polar Instruments and Vapormatt.