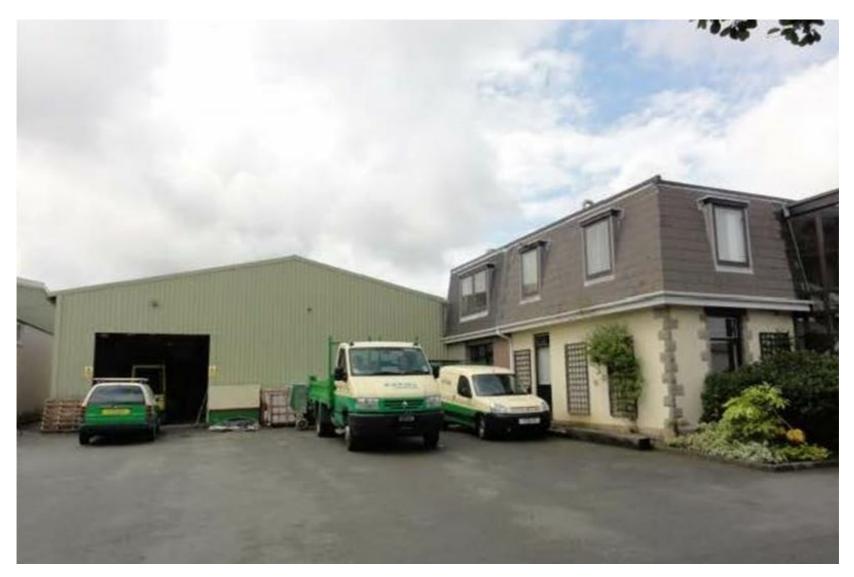

#### DESCRIPTION

The front building is known as Garenne House and was previously the head quarters of the Garenne Group. It is of block built construction set under a mansard roof and provides office accommodation over two floors with a smart atrium style entrance lobby. The building is separate to but connects with the rear building which is known as Bridge House, which is also available to lease and includes and independent workshop.