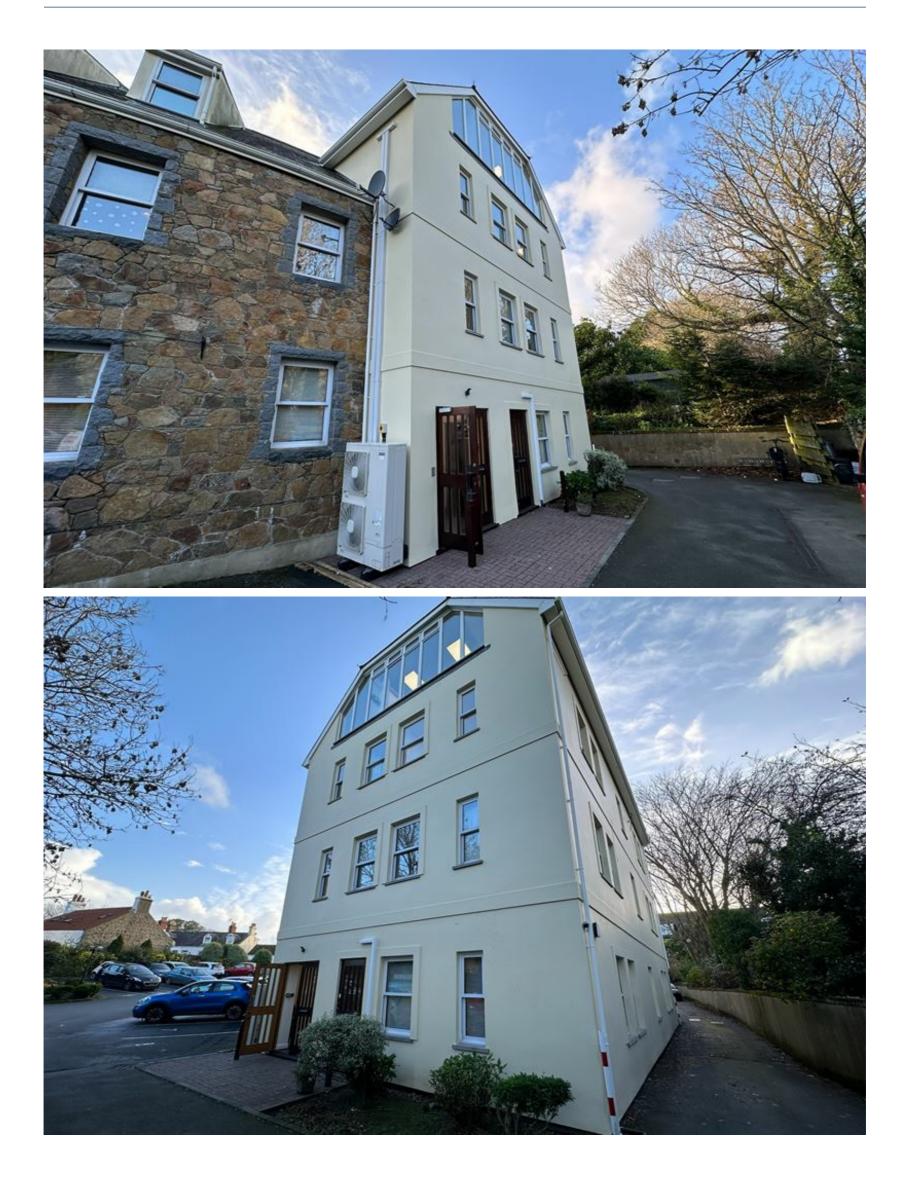

#### DESCRIPTION

The available premises is on the second floor of the property and is accessed via a communal lobby entrance and stairwell which leads from the building's car park.

The premises is arranged over two rooms, both offering open plan accommodation. Each office has been fully refurbished and the larger of the two rooms is fitted with a kitchenette. Both have carpet tiled flooring, suspended ceiling tiles, LED lighting and independently controlled air conditioning. It also benefits from excellent levels of natural light and newly installed heat reflective windows.

There are communal WC facilities on the second floor of the building.

Externally, the premises has the benefit of dedicated onsite car parking for two cars, if more parking is needed there is additional private parking close to the subject property.