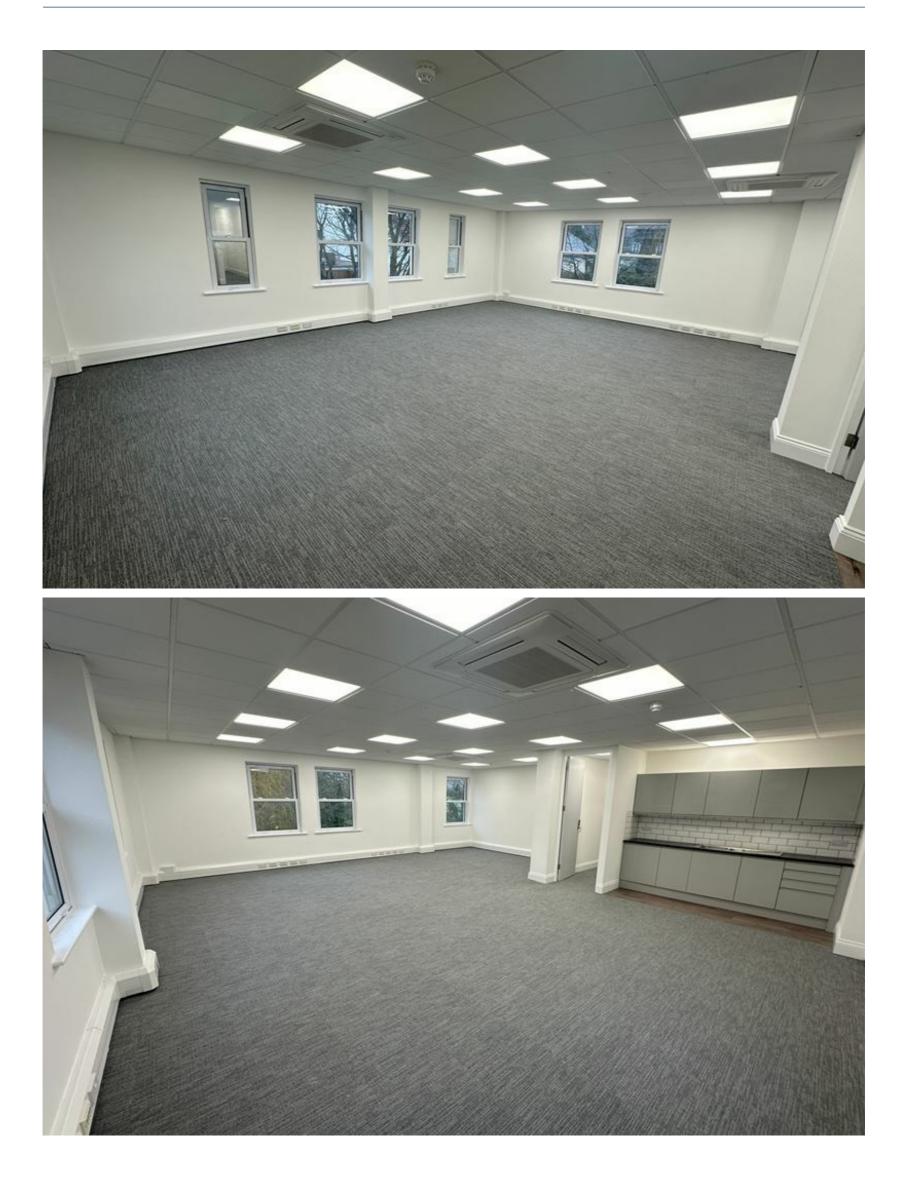

#### DESCRIPTION

The available premises is on the second floor of the property and is accessed via a communal lobby entrance and stairwell which leads from the building's car park.

The premises is arranged over two rooms, both offering open plan accommodation. Each office has been fully refurbished and the larger of the two rooms is fitted with a kitchenette. Both have carpet tiled flooring, suspended ceiling tiles, LED lighting and independently controlled air conditioning. It also benefits from excellent levels of natural light and newly installed heat reflective windows.

#### ACCOMMODATION

The available premises provides approximately 947 sq ft of offices arranged over two offices. The accommodation comprises:

| Premises                | Area (sq ft) |
|-------------------------|--------------|
| Second floor - Office 1 | 651          |
| Second floor - Office 2 | 296          |
| Total                   | 947          |