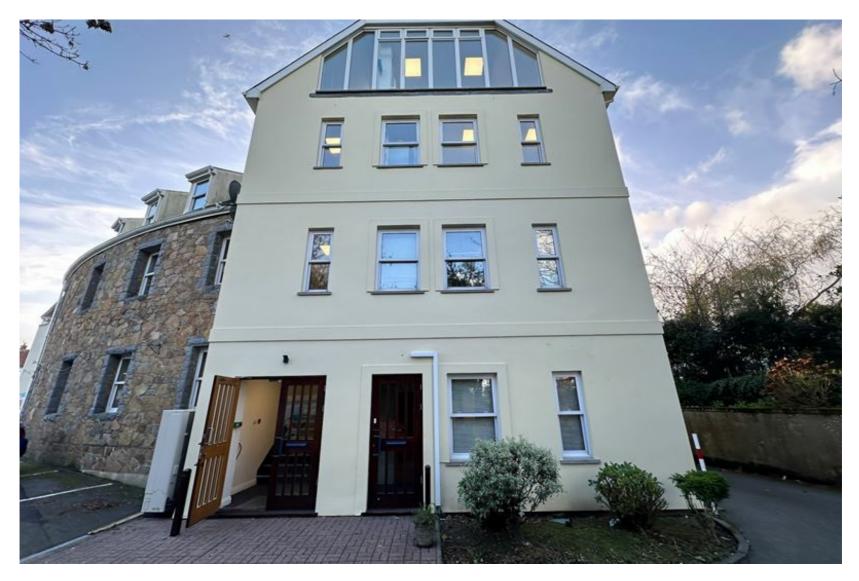

# **Brook House**

Les Camps, St Martin, Guernsey

### LOCATION

Brook House is situated on Les Camps in St Martin's Village, a well-sought after location.

As it sits in the the heart of St Martin's, it is conveniently located to the local amenities. These include numerous retail outlets, restaurants, public houses, supermarkets, petrol filling stations and a community centre.

#### DESCRIPTION

The available premises is on the second floor of the property and is accessed via a communal lobby entrance and stairwell which leads from the building's car park.

The premises is arranged over two rooms, both offering open plan accommodation. Each office has been fully refurbished and the larger of the two rooms is fitted with a kitchenette. Both have carpet tiled flooring, suspended ceiling tiles, LED lighting and independently controlled air conditioning. It also benefits from excellent levels of natural light and newly installed heat reflective windows.