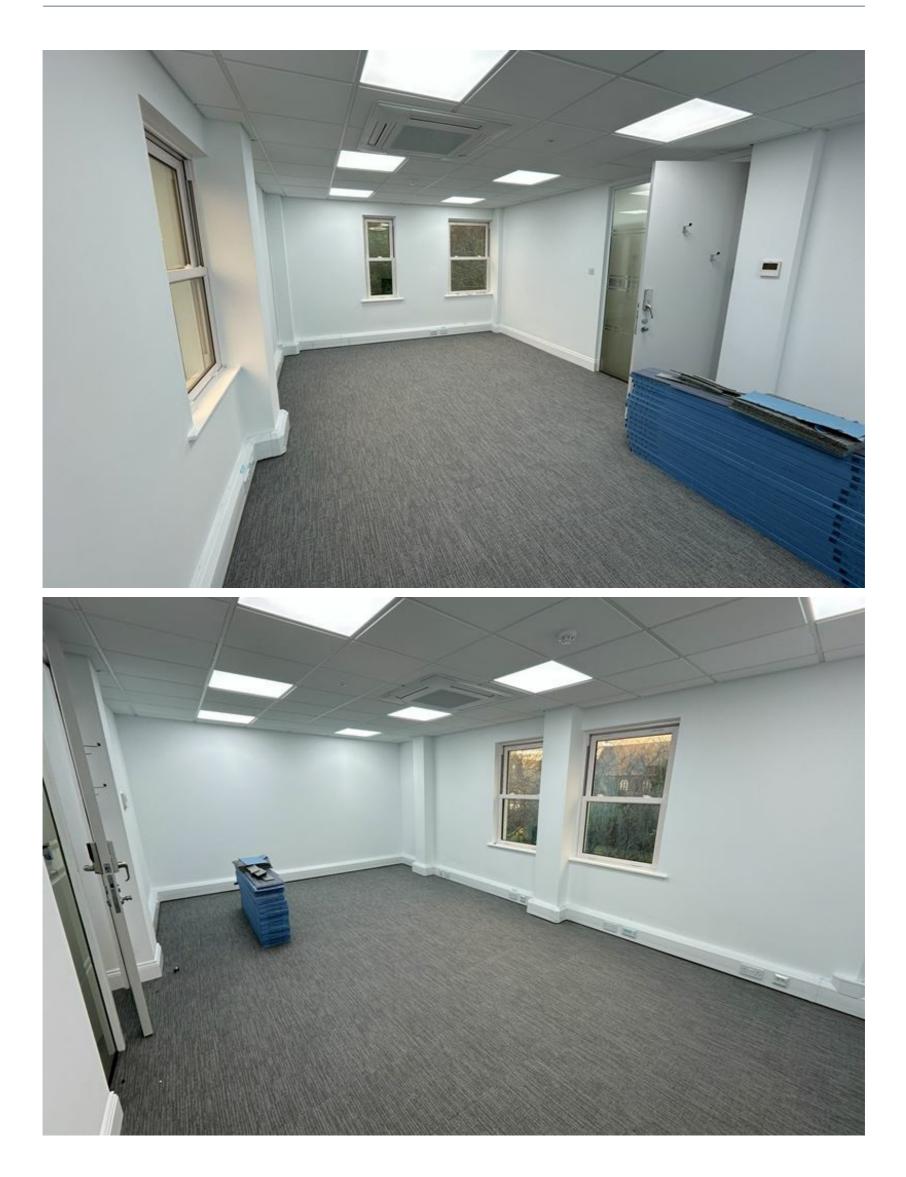

# Out of Town Office

Rent Upon Application

Total Space 947 Sq Ft Onsite Car Parking **2 Spaces** 

Condition
Newly Refurbished

Rent As a whole / part Available Immediately

Brook House offers a newly refurbished office arranged over two rooms. It is located in St Martin's Village and is available as a whole or in part.

#### DESCRIPTION

The available premises is on the second floor of the property and is accessed via a communal lobby entrance and stairwell which leads from the building's car park.

The premises is arranged over two rooms, both offering open plan accommodation. Each office has been fully refurbished and the larger of the two rooms is fitted with a kitchenette. Both have carpet tiled flooring, suspended ceiling tiles, LED lighting and independently controlled air conditioning. It also benefits from excellent levels of natural light and newly installed heat reflective windows.

There are communal WC facilities on the second floor of the building.

Externally, the premises has the benefit of dedicated onsite car parking for two cars, if more parking is needed there is additional private parking close to the subject property.

#### ACCOMMODATION

The available premises provides approximately 947 sq ft of offices arranged over two offices. The accommodation comprises:

| Premises                | Area (sq ft) |
|-------------------------|--------------|
| Second floor - Office 1 | 651          |
| Second floor - Office 2 | 296          |
| Total                   | 947          |