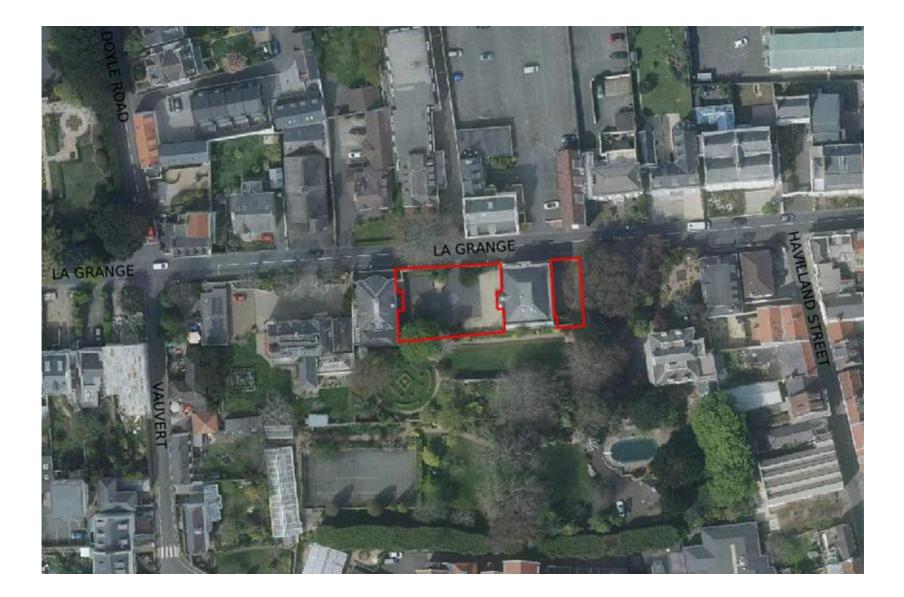

## LOCATION

The available spaces are located on the outskirts of St Peter Port's town centre, on La Grange, one of the arterial routes leading in and out of St Peter Port.

It is therefore well connected and within walking distance of the main financial district, High Street and the amenities St Peter Port has to offer.

### DESCRIPTION

The majority of the available spaces (23) are located within a ground level car park which has a tarmacadum finish. There are also four spaces within a gravel finish car park.

The spaces have unrestricted access and are accessible twenty four hours a day, seven days a week.