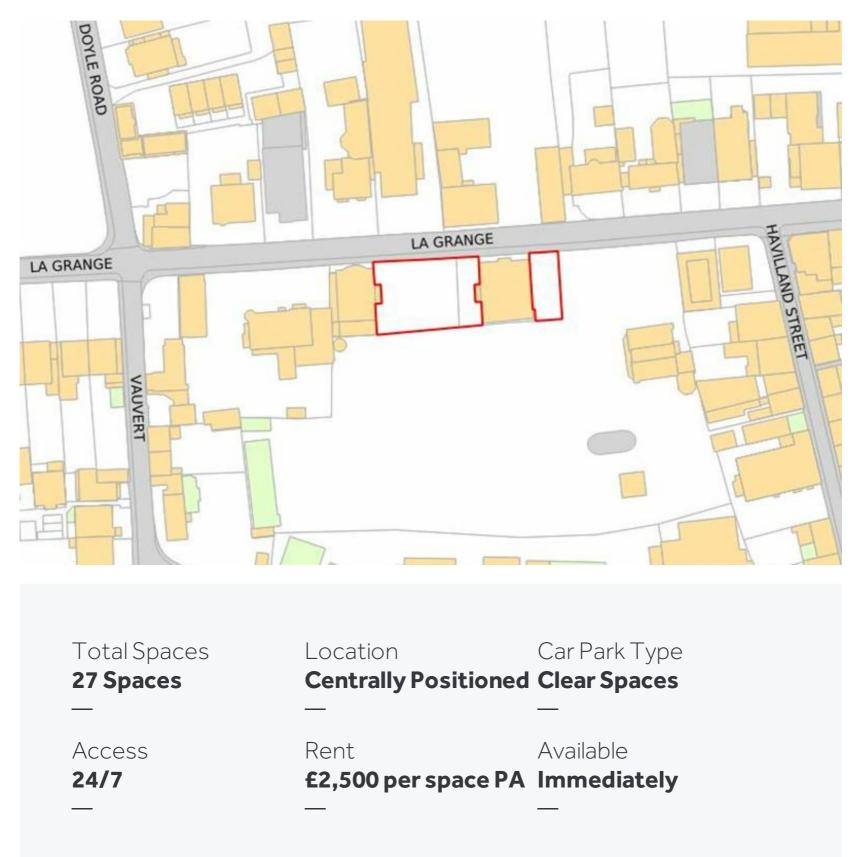

# **Central St Peter Port**

Located on the outskirts of St Peter Port's town centre, we have 27 car parking spaces available to rent within a car park providing 24/7 access.

 Watts Property Consultants Ltd, One High Street, St Peter Port, Guernsey, GY1 2LZ

## LOCATION

The available spaces are located on the outskirts of St Peter Port's town centre, on La Grange, one of the arterial routes leading in and out of St Peter Port.

It is therefore well connected and within walking distance of the main financial district, High Street and the amenities St Peter Port has to offer.

### DESCRIPTION

The majority of the available spaces (23) are located within a ground level car park which has a tarmacadum finish. There are also four spaces within a gravel finish car park.

The spaces have unrestricted access and are accessible twenty four hours a day, seven days a week.